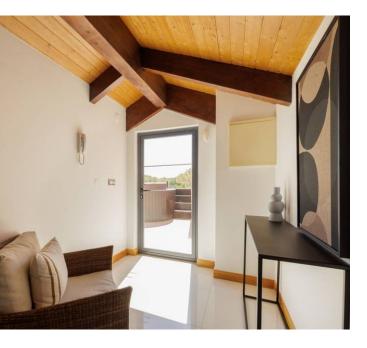

## A NEWLY RENOVATED APARTMENT

This newly renovated and redecorated two bedroom apartment is a luxurious property that seamlessly blends traditional architecture with contemporary design, offering a high standard of accommodation situated within the Vale do Lobo resort.

The apartment includes a fully fitted and equipped kitchen and features a spacious open plan living room with a dining area. Large patio doors open onto a terrace equipped with a barbecue. This setup is ideal for indoor-outdoor living and entertaining. A unique feature of this apartment is the roof terrace. Here, you'll find a Jacuzzi for relaxation and a second barbecue for outdoor cooking and dining. The roof terrace provides panoramic views and is an excellent place to unwind.