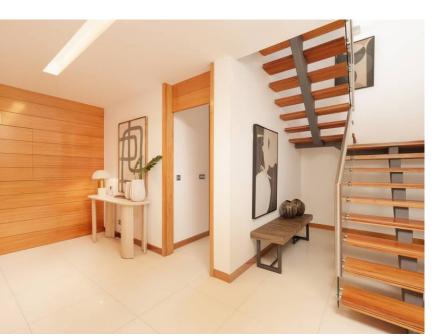

The apartment boasts a spacious entrance hall and the laundry area for your convenience. An added luxury is the private access lift, providing direct access to and from the communal parking area. The apartment comes with allocated parking for one car and one buggy. The main suite offers a walk-in wardrobe, an en-suite shower room, and a private balcony. The second bedroom with a shower room.