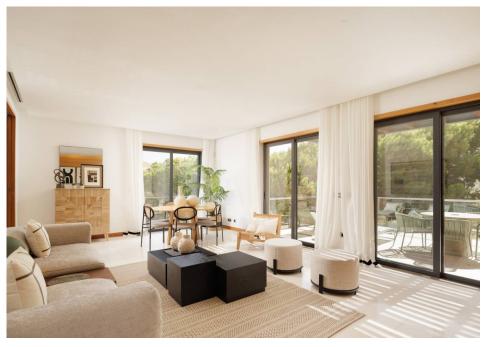

The apartment includes a fully fitted and equipped kitchen and features a spacious open plan living room with a dining area. Large patio doors open onto a terrace equipped with a barbecue. This setup is ideal for indoor-outdoor living and entertaining. A unique feature of this apartment is the roof terrace. Here, you'll find a Jacuzzi for relaxation and a second barbecue for outdoor cooking and dining. The roof terrace provides panoramic views and is an excellent place to unwind.