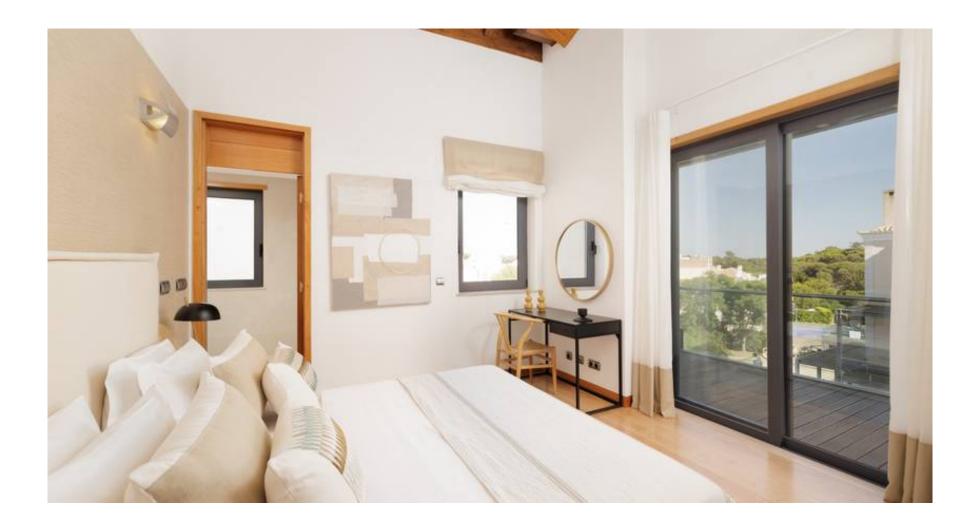

The apartment boasts a spacious entrance hall and the laundry area for your convenience. An added luxury is the private access lift, providing direct access to and from the communal parking area. The apartment comes with allocated parking for one car and one buggy. The main suite offers a walk-in wardrobe, an en-suite shower room, and a private balcony. The second bedroom with a shower room.