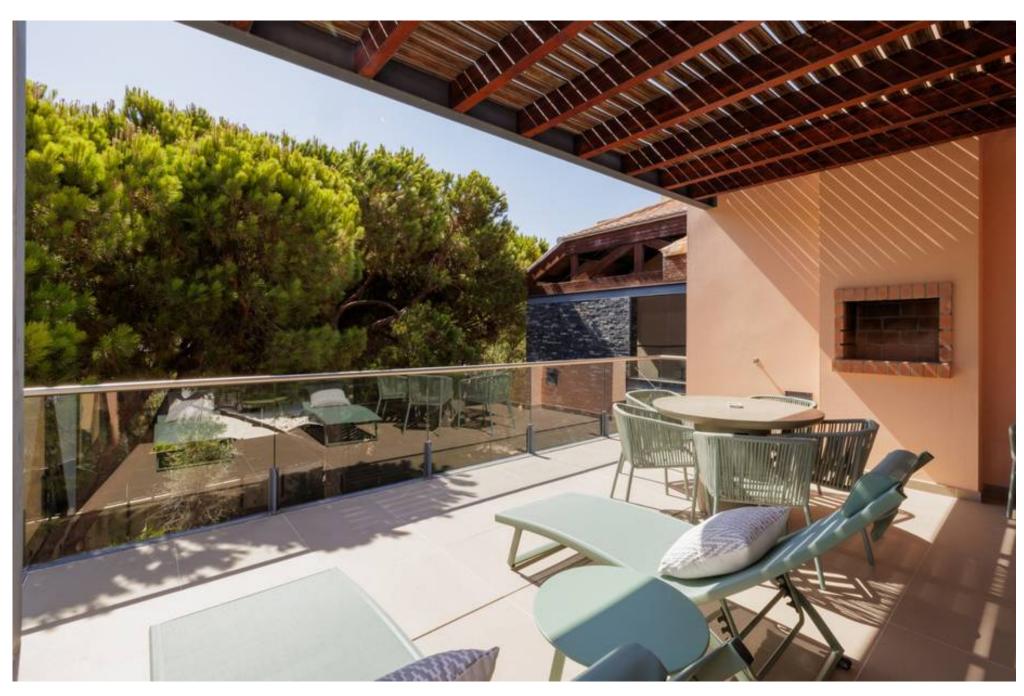

The apartment includes a fully fitted and equipped kitchen and features a spacious open plan living room with a dining area. Large patio doors open onto a terrace equipped with a barbecue. This setup is ideal for indoor-outdoor living and entertaining. A unique feature of this apartment is the roof terrace. Here, you'll find a Jacuzzi for relaxation and a second barbecue for outdoor cooking and dining. The roof terrace provides panoramic views and is an excellent place to unwind.