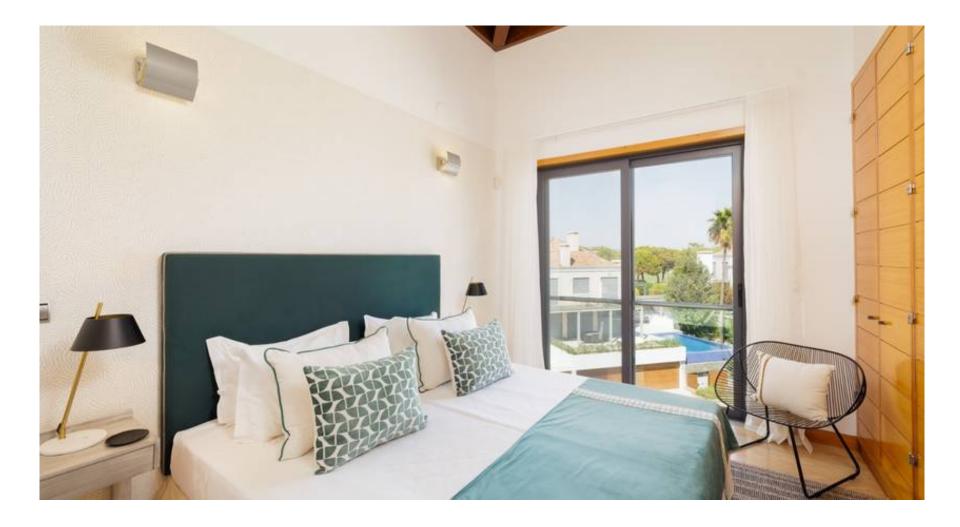

The apartment boasts a spacious entrance hall and the laundry area for your convenience. An added luxury is the private access lift, providing direct access to and from the communal parking area. The apartment comes with allocated parking for one car and one buggy. The main suite offers a walk-in wardrobe, an en-suite shower room, and a private balcony. The second bedroom with a shower room.