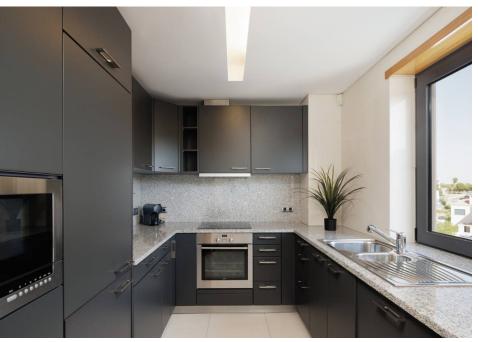

The apartment includes a fully fitted and equipped kitchen and features a spacious open plan living room with a dining area. Large patio doors open onto a terrace equipped with a barbecue. This setup is ideal for indoor-outdoor living and entertaining. A unique feature of this apartment is the roof terrace. Here, you'll find a Jacuzzi for relaxation and a second barbecue for outdoor cooking and dining. The roof terrace provides panoramic views and is an excellent place to unwind.