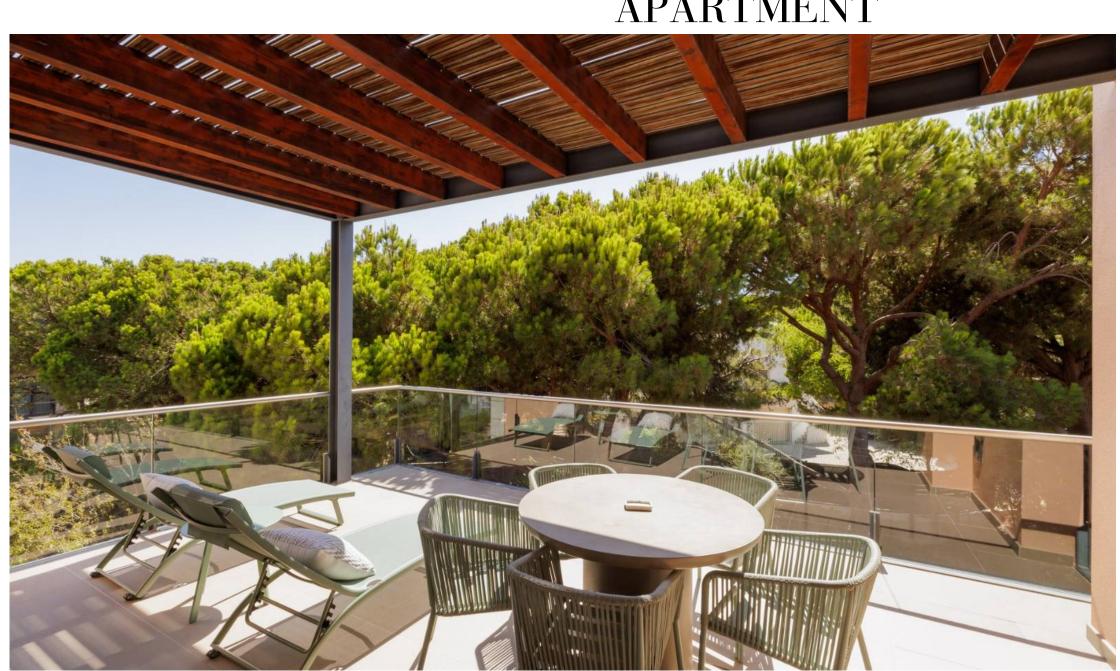

The apartment includes a fully fitted and equipped kitchen and features a spacious open plan living room with a dining area. Large patio doors open onto a terrace equipped with a barbecue. This setup is ideal for indoor-outdoor living and entertaining. A unique feature of this apartment is the roof terrace. Here, you'll find a Jacuzzi for relaxation and a second barbecue for outdoor cooking and dining. The roof terrace provides panoramic views and is an excellent place to unwind.