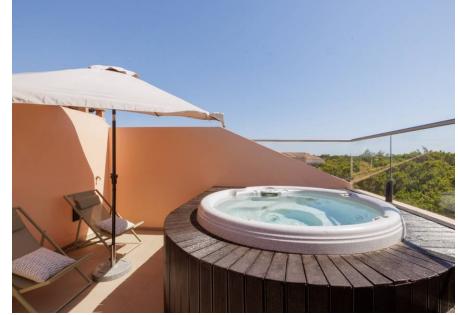

The apartment includes a fully fitted and equipped kitchen and features a spacious open plan living room with a dining area. Large patio doors open onto a terrace equipped with a barbecue. This setup is ideal for indoor-outdoor living and entertaining. A unique feature of this apartment is the roof terrace. Here, you'll find a Jacuzzi for relaxation and a second barbecue for outdoor cooking and dining. The roof terrace provides panoramic views and is an excellent place to unwind.

| ERÍSTICAS |                                                           |
|-----------|-----------------------------------------------------------|
|           |                                                           |
| 2         | 2                                                         |
|           | Ano Constr. 2008                                          |
|           | Piscina Jacuzzi                                           |
|           | <b>Aquecimento</b> Ar<br>Condicionado                     |
| tral      | Alarme Sim                                                |
|           | <b>Extras</b> Persianas Eléctricas,<br>Redes Mosquiteiras |
| dor,      | Vistas Desenvolvimento                                    |
|           | Golfe Distância a Pé                                      |