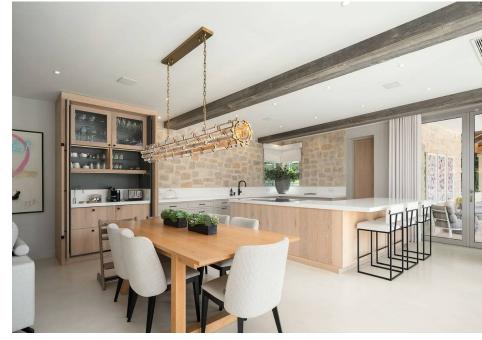

# **RADIANTLY STYLISH**

The luxurious seven-bedroom villa, located in the prestigious golf and beach resort of Vale do Lobo. The villa has been fully renovated with exquisite taste and attention to detail, offering a sophisticated and refined living experience. The entrance to the villa is through fingerprint recognition, for added security. The main hallway features a striking circular glass staircase and a lift, providing convenient access to all three floors of the villa. The ground floor boasts two en-suite bedrooms, perfect for accommodating guests or family. There is a fully fitted and equipped kitchen with a climatised pantry, an eat-in area and a cosy snug, leading to the exterior covered patio, which features a wooden ceiling, a built-in BBQ, and a bar. This outdoor space is ideal for al fresco dining and entertaining. The spacious main living room features a bioethanol fireplace and a well-appointed bar area. It offers an inviting atmosphere for hosting gatherings and socializing. The living room also opens up to a covered terrace, extending the entertainment space further.