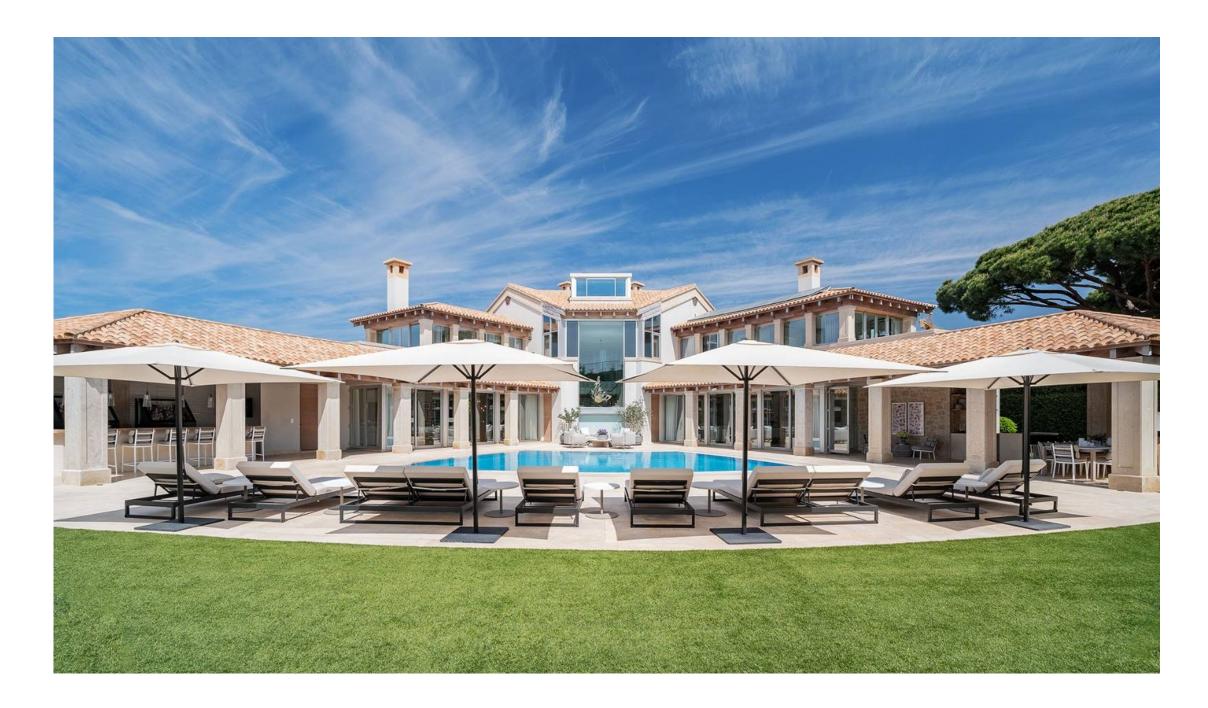

# **RADIANTLY STYLISH**

The luxurious seven-bedroom villa, located in the prestigious golf and beach resort of Vale do Lobo. The villa has been fully renovated with exquisite taste and attention to detail, offering a sophisticated and refined living experience. The entrance to the villa is through fingerprint recognition, for added security. The main hallway features a striking circular glass staircase and a lift, providing convenient access to all three floors of the villa. The ground floor boasts two en-suite bedrooms, perfect for accommodating guests or family. There is a fully fitted and equipped kitchen with a climatised pantry, an eat-in area and a cosy snug, leading to the exterior covered patio, which features a wooden ceiling, a built-in BBQ, and a bar. This outdoor space is ideal for al fresco dining and entertaining. The spacious main living room features a bioethanol fireplace and a well-appointed bar area. It offers an inviting atmosphere for hosting gatherings and socializing. The living room also opens up to a covered terrace, extending the entertainment space further.

The villa's exterior is beautifully landscaped and impeccably maintained. It includes a heated swimming pool, ample sun loungers for soaking up the sun, a children's playground for the little ones, and a wooden winter room. The winter room is a versatile space with retractable glass doors and a feature pizza oven, allowing you to enjoy outdoor living even during cooler months. This villa is perfectly situated for family entertainment.