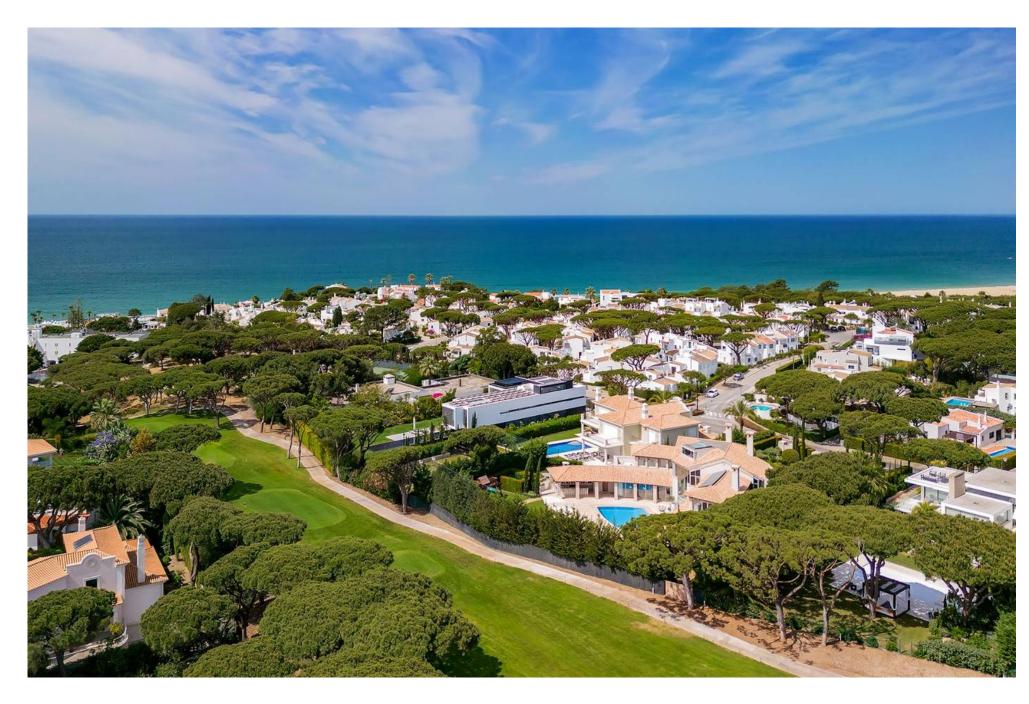

## Vale do Lobo · Algarve RADIANTLY STYLISH

Mobilado Negociável

**Características** Elevado Ginásio, Adega, Sauna, B BBQ, Parque Infantil

Praia Distância a Pé

Aeroporto 18Km

NOTA IMPORTANTE: As informações fornecidas servem apenas como referência, não provêem de nenhum contrato e podem ser alteradas a qualquer momento.