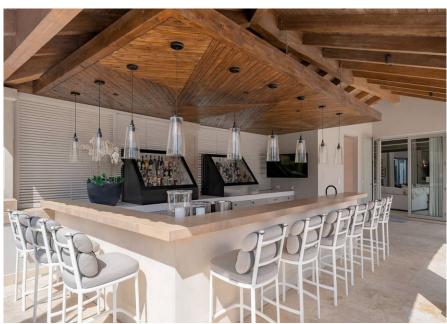

# **RADIANTLY STYLISH**

The luxurious seven-bedroom villa, located in the prestigious golf and beach resort of Vale do Lobo. The villa has been fully renovated with exquisite taste and attention to detail, offering a sophisticated and refined living experience. The entrance to the villa is through fingerprint recognition, for added security. The main hallway features a striking circular glass staircase and a lift, providing convenient access to all three floors of the villa. The ground floor boasts two en-suite bedrooms, perfect for accommodating guests or family. There is a fully fitted and equipped kitchen with a climatised pantry, an eat-in area and a cosy snug, leading to the exterior covered patio, which features a wooden ceiling, a built-in BBQ, and a bar. This outdoor space is ideal for al fresco dining and entertaining. The spacious main living room features a bioethanol fireplace and a well-appointed bar area. It offers an inviting atmosphere for hosting gatherings and socializing. The living room also opens up to a covered terrace, extending the entertainment space further.