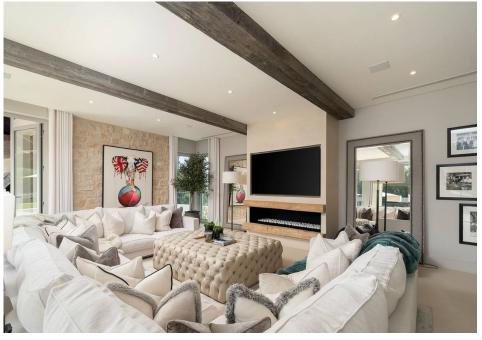

# **RADIANTLY STYLISH**

The luxurious seven-bedroom villa, located in the prestigious golf and beach resort of Vale do Lobo. The villa has been fully renovated with exquisite taste and attention to detail, offering a sophisticated and refined living experience. The entrance to the villa is through fingerprint recognition, for added security. The main hallway features a striking circular glass staircase and a lift, providing convenient access to all three floors of the villa. The ground floor boasts two en-suite bedrooms, perfect for accommodating guests or family. There is a fully fitted and equipped kitchen with a climatised pantry, an eat-in area and a cosy snug, leading to the exterior covered patio, which features a wooden ceiling, a built-in BBQ, and a bar. This outdoor space is ideal for al fresco dining and entertaining. The spacious main living room features a bioethanol fireplace and a well-appointed bar area. It offers an inviting atmosphere for hosting gatherings and socializing. The living room also opens up to a covered terrace, extending the entertainment space further.