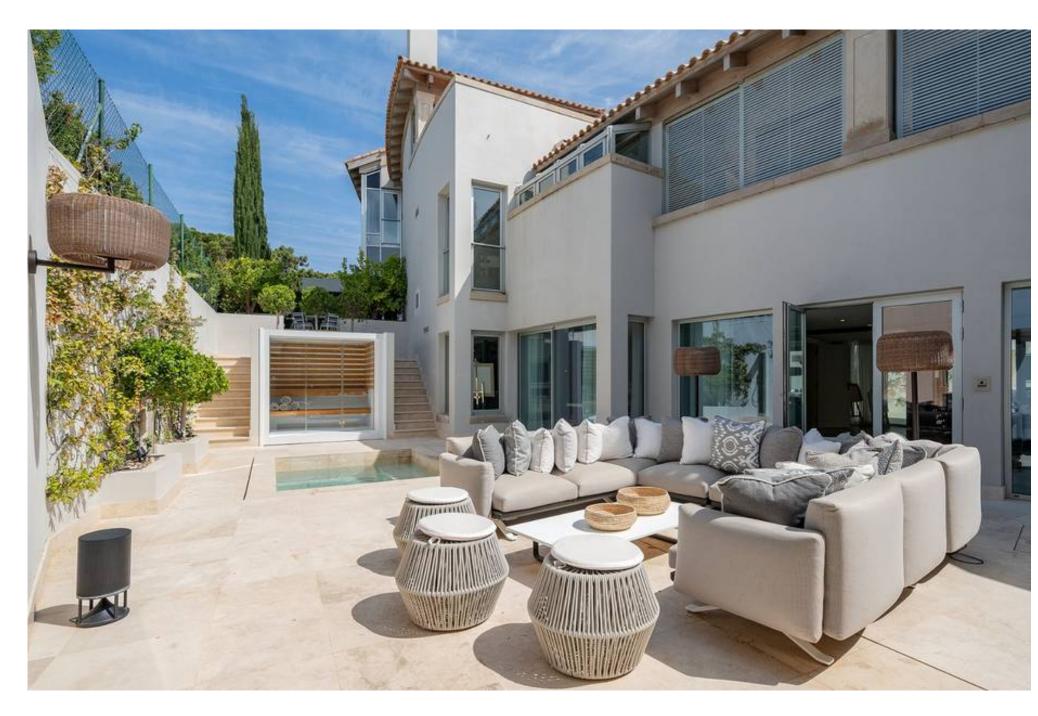

The villa's exterior is beautifully landscaped and impeccably maintained. It includes a heated swimming pool, ample sun loungers for soaking up the sun, a children's playground for the little ones, and a wooden winter room. The winter room is a versatile space with retractable glass doors and a feature pizza oven, allowing you to enjoy outdoor living even during cooler months. This villa is perfectly situated for family entertainment.