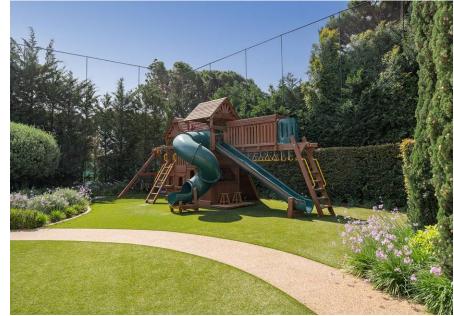

The villa's exterior is beautifully landscaped and impeccably maintained. It includes a heated swimming pool, ample sun loungers for soaking up the sun, a children's playground for the little ones, and a wooden winter room. The winter room is a versatile space with retractable glass doors and a feature pizza oven, allowing you to enjoy outdoor living even during cooler months. This villa is perfectly situated for family entertainment.