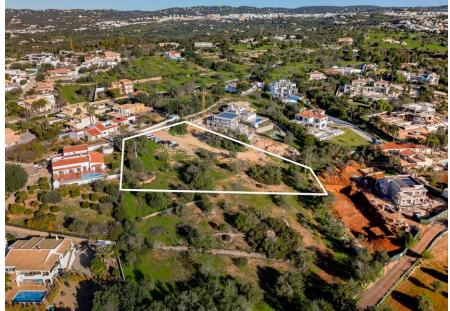

## PROJECT IN SOUGHT AFTER LOCATION

A generously sized plot with an approved architectural project for a modern five bedroom villa situated in a sough-after location, Areeiro, between Almancil and Loulé.

The lower level includes a spacious garage and a storage room.

The villa is located in a residential and quiet location only 10min away from the town center, where you can find all the main amenities, international schools of the area and popular restaurants. An opportunity to build your family home in the central Algarve.