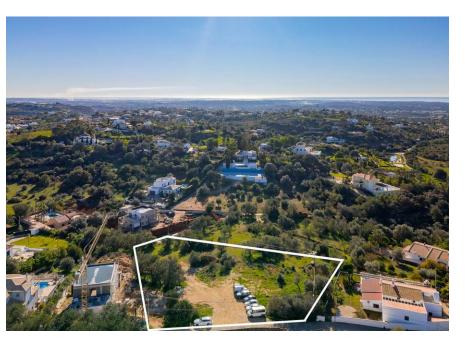

## PROJECT IN SOUGHT AFTER LOCATION

A generously sized plot with an approved architectural project for a modern five bedroom villa situated in a sough-after location, Areeiro, between Almancil and Loulé.

The lower level includes a spacious garage and a storage room.

The villa is located in a residential and quiet location only 10min away from the town center, where you can find all the main amenities, international schools of the area and popular restaurants. An opportunity to build your family home in the central Algarve.