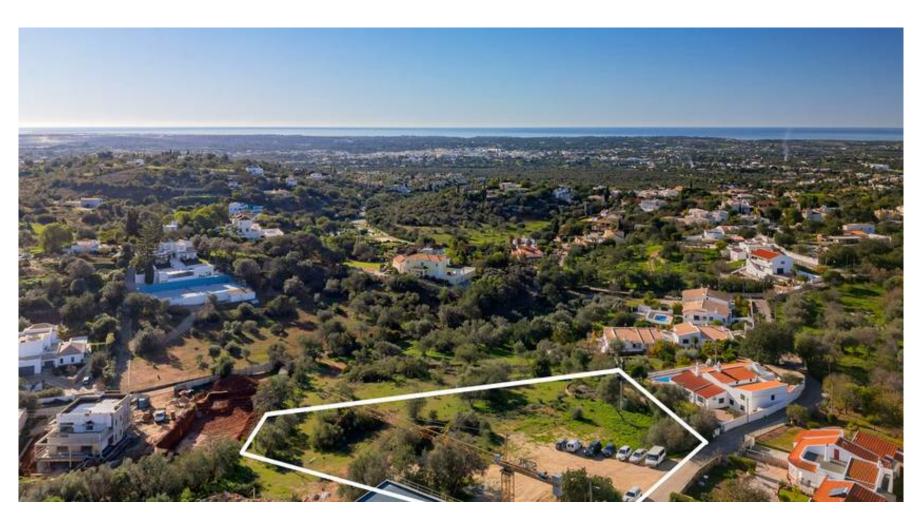

## PROJECT IN SOUGHT AFTER LOCATION

A generously sized plot with an approved architectural project for a modern five bedroom villa situated in a sough-after location, Areeiro, between Almancil and Loulé.

The lower level includes a spacious garage and a storage room.

The villa is located in a residential and quiet location only 10min away from the town center, where you can find all the main amenities, international schools of the area and popular restaurants. An opportunity to build your family home in the central Algarve.