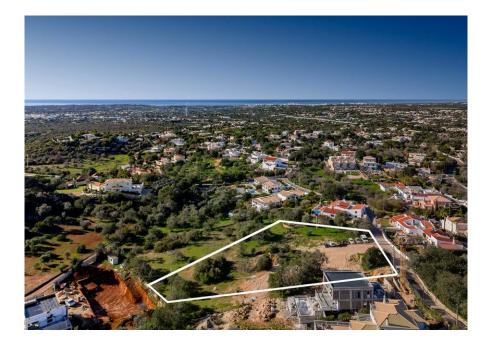

## PROJECT IN SOUGHT AFTER LOCATION

A generously sized plot with an approved architectural project for a modern five bedroom villa situated in a sough-after location, Areeiro, between Almancil and Loulé.

The lower level includes a spacious garage and a storage room.

The villa is located in a residential and quiet location only 10min away from the town center, where you can find all the main amenities, international schools of the area and popular restaurants. An opportunity to build your family home in the central Algarve.