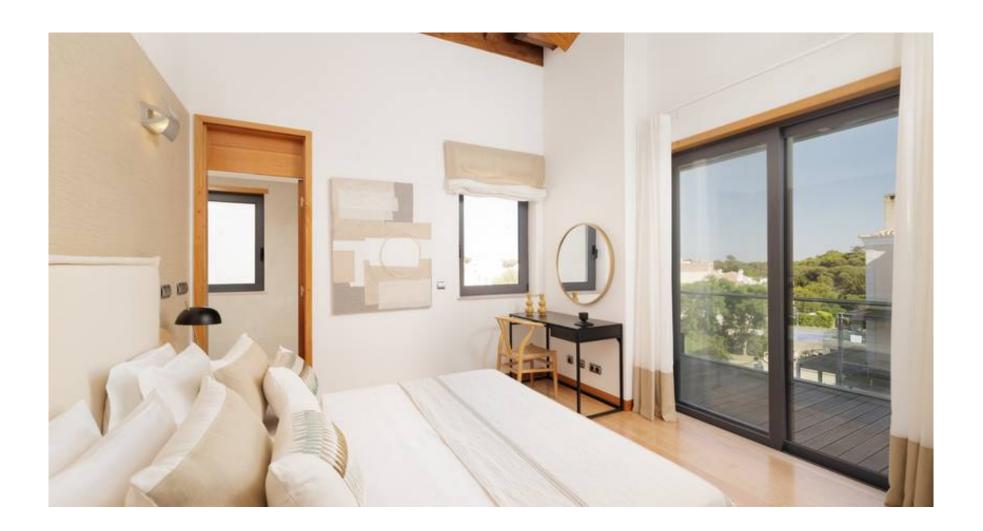

The apartment boasts a spacious entrance hall and the laundry area for your convenience. An added luxury is the private access lift, providing direct access to and from the communal parking area. The apartment comes with allocated parking for one car and one buggy. The main suite offers a walk-in wardrobe, an en-suite shower room, and a private balcony. The second bedroom with a shower room.