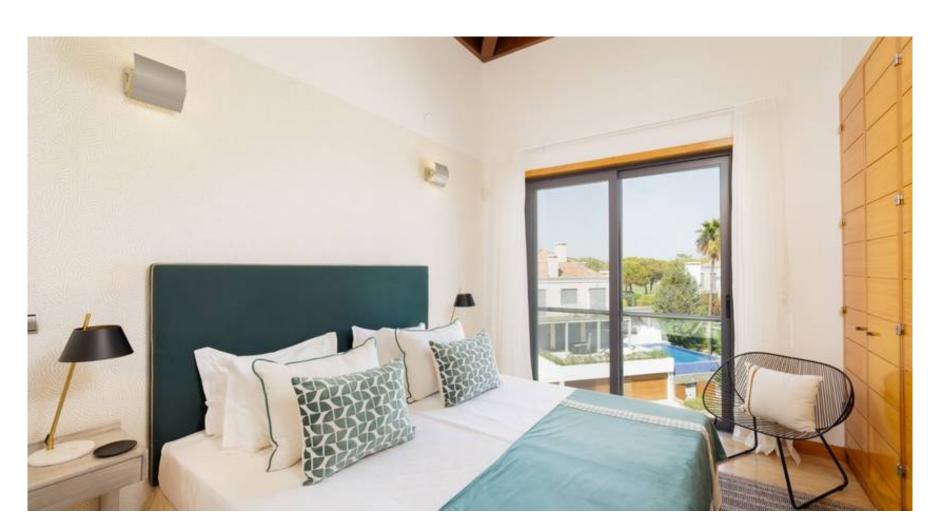

### A NEWLY RENOVATED APARTMENT

This newly renovated and redecorated two bedroom apartment is a luxurious property that seamlessly blends traditional architecture with contemporary design, offering a high standard of accommodation situated within the Vale do Lobo resort.

The apartment boasts a spacious entrance hall and the laundry area for your convenience. An added luxury is the private access lift, providing direct access to and from the communal parking area. The apartment comes with allocated parking for one car and one buggy. The main suite offers a walk-in wardrobe, an en-suite shower room, and a private balcony. The second bedroom with a shower room.