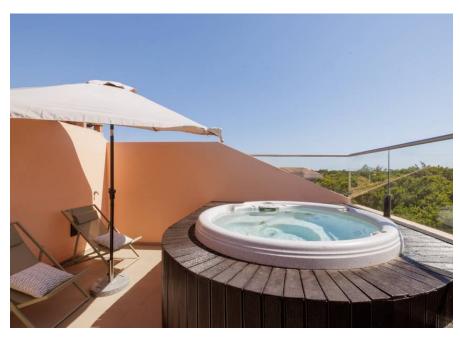

The apartment includes a fully fitted and equipped kitchen and features a spacious open plan living room with a dining area. Large patio doors open onto a terrace equipped with a barbecue. This setup is ideal for indoor-outdoor living and entertaining. A unique feature of this apartment is the roof terrace. Here, you'll find a Jacuzzi for relaxation and a second barbecue for outdoor cooking and dining. The roof terrace provides panoramic views and is an excellent place to unwind.