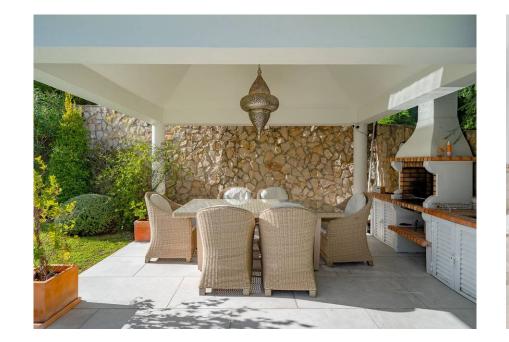

The superb villa comprises of entrance hall with a large open plan lounge/dining to the right with the large sliding doors out onto the garden and pool terrace.

The lounge also features a cozy gas fireplace. The main living area leads to the guest WC and the fully fitted and equipped kitchen. To the left of the entrance hall are 2 large ensuite bedrooms with fitted wardrobes, one of which also accesses the garden area. The imposing staircase leads up to the first floor, where there are 2 very spacious bedroom suites, both accessing the front and back terraces of the villa. The basement area includes a shower room, the laundry, 2 spacious storage areas, a garage and the cinema style lounge. The lovely south-west facing pool is covered and the BBQ area includes a covered area for all al-fresco dining.