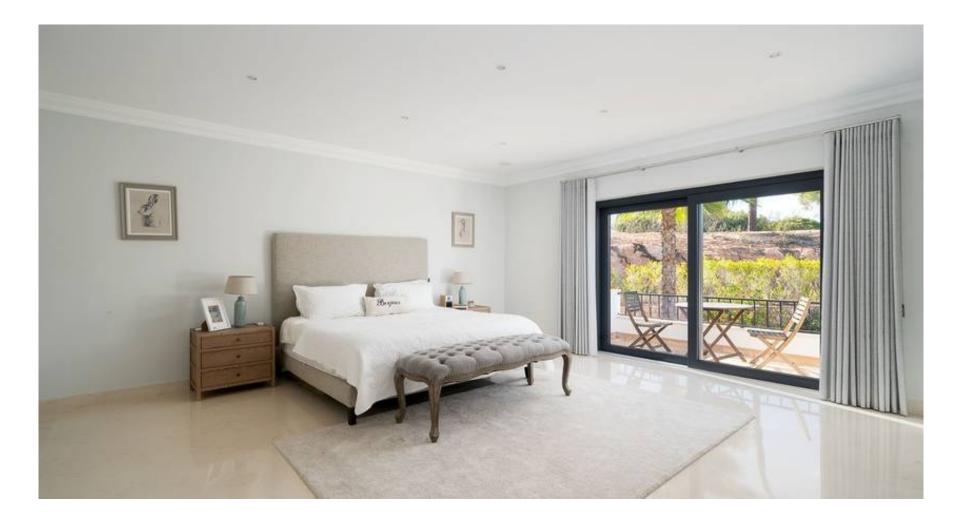

The superb villa comprises of entrance hall with a large open plan lounge/dining to the right with the large sliding doors out onto the garden and pool terrace.

The lounge also features a cozy gas fireplace. The main living area leads to the guest WC and the fully fitted and equipped kitchen. To the left of the entrance hall are 2 large ensuite bedrooms with fitted wardrobes, one of which also accesses the garden area. The imposing staircase leads up to the first floor, where there are 2 very spacious bedroom suites, both accessing the front and back terraces of the villa. The basement area includes a shower room, the laundry, 2 spacious storage areas, a garage and the cinema style lounge. The lovely south-west facing pool is covered and the BBQ area includes a covered area for all al-fresco dining.