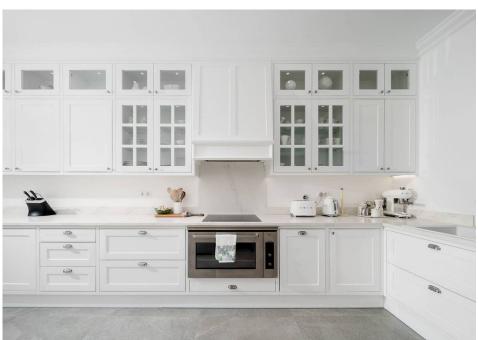

The superb villa comprises of entrance hall with a large open plan lounge/dining to the right with the large sliding doors out onto the garden and pool terrace.

The lounge also features a cozy gas fireplace. The main living area leads to the guest WC and the fully fitted and equipped kitchen. To the left of the entrance hall are 2 large ensuite bedrooms with fitted wardrobes, one of which also accesses the garden area. The imposing staircase leads up to the first floor, where there are 2 very spacious bedroom suites, both accessing the front and back terraces of the villa. The basement area includes a shower room, the laundry, 2 spacious storage areas, a garage and the cinema style lounge. The lovely south-west facing pool is covered and the BBQ area includes a covered area for all al-fresco dining.