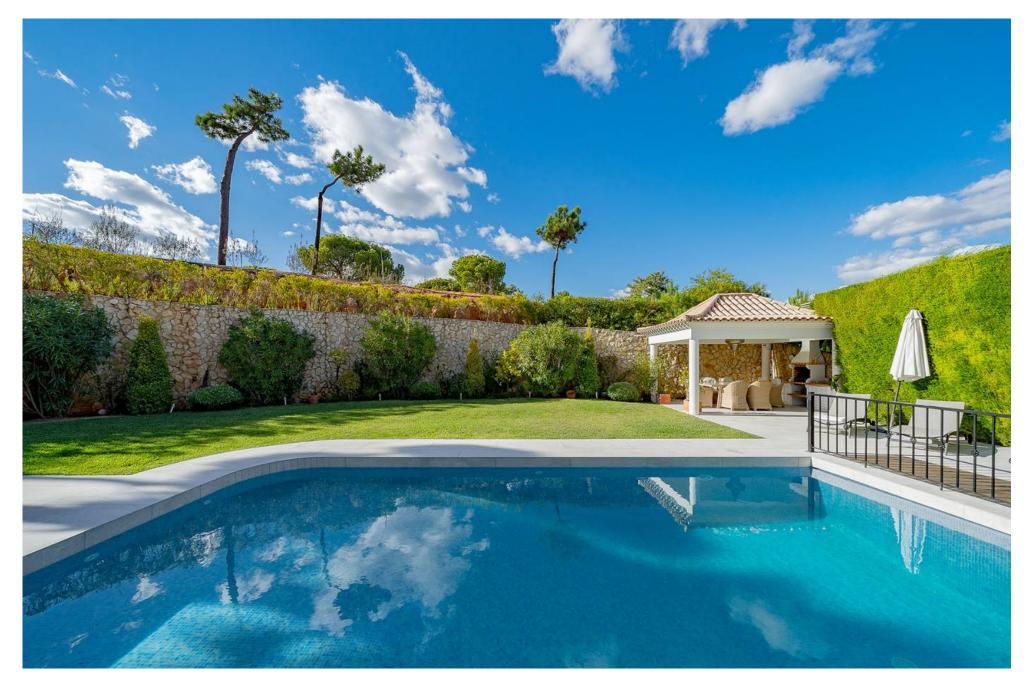

The superb villa comprises of entrance hall with a large open plan lounge/dining to the right with the large sliding doors out onto the garden and pool terrace.

The lounge also features a cozy gas fireplace. The main living area leads to the guest WC and the fully fitted and equipped kitchen. To the left of the entrance hall are 2 large ensuite bedrooms with fitted wardrobes, one of which also accesses the garden area. The imposing staircase leads up to the first floor, where there are 2 very spacious bedroom suites, both accessing the front and back terraces of the villa. The basement area includes a shower room, the laundry, 2 spacious storage areas, a garage and the cinema style lounge. The lovely south-west facing pool is covered and the BBQ area includes a covered area for all al-fresco dining.

An ideal home only minutes from the lovely sandy beaches of the Golden Triangle.