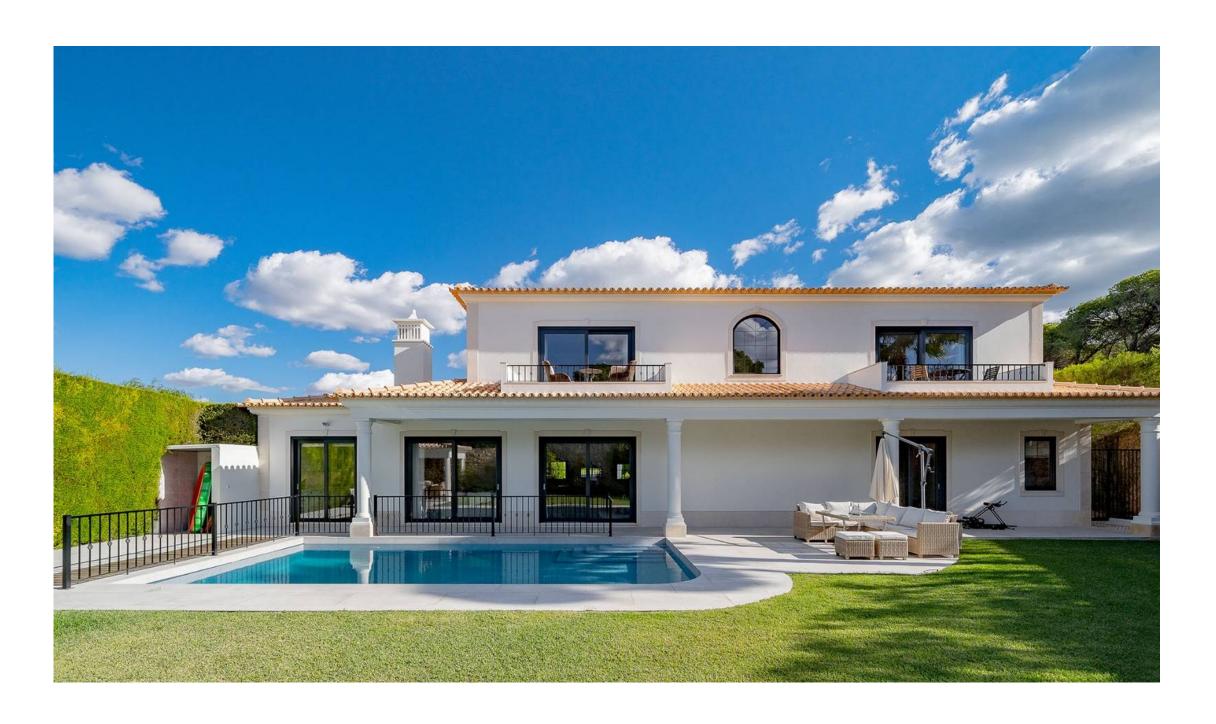

### A FABULOUS VILLA

This spacious classic style property has been renovated and finished to a high standard with natural polished stone flooring throughout, large, new, strong aluminum windows and sliding doors, a new kitchen and laundry room and covered pool, all within very private surroundings.

The superb villa comprises of entrance hall with a large open plan lounge/dining to the right with the large sliding doors out onto the garden and pool terrace.

The lounge also features a cozy gas fireplace. The main living area leads to the guest WC and the fully fitted and equipped kitchen. To the left of the entrance hall are 2 large ensuite bedrooms with fitted wardrobes, one of which also accesses the garden area. The imposing staircase leads up to the first floor, where there are 2 very spacious bedroom suites, both accessing the front and back terraces of the villa. The basement area includes a shower room, the laundry, 2 spacious storage areas, a garage and the cinema style lounge. The lovely south-west facing pool is covered and the BBQ area includes a covered area for all al-fresco dining.