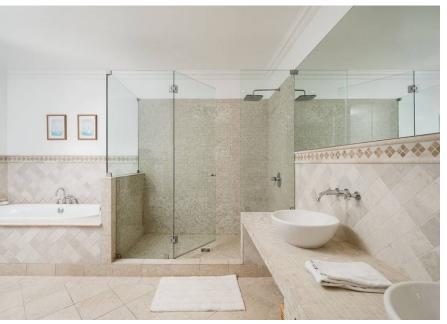

The superb villa comprises of entrance hall with a large open plan lounge/dining to the right with the large sliding doors out onto the garden and pool terrace.

The lounge also features a cozy gas fireplace. The main living area leads to the guest WC and the fully fitted and equipped kitchen. To the left of the entrance hall are 2 large ensuite bedrooms with fitted wardrobes, one of which also accesses the garden area. The imposing staircase leads up to the first floor, where there are 2 very spacious bedroom suites, both accessing the front and back terraces of the villa. The basement area includes a shower room, the laundry, 2 spacious storage areas, a garage and the cinema style lounge. The lovely south-west facing pool is covered and the BBQ area includes a covered area for all al-fresco dining.