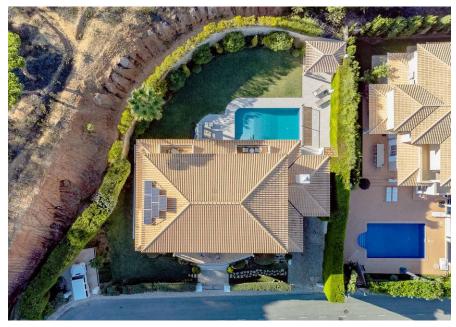

### A FABULOUS VILLA

This spacious classic style property has been renovated and finished to a high standard with natural polished stone flooring throughout, large, new, strong aluminum windows and sliding doors, a new kitchen and laundry room and covered pool, all within very private surroundings.

The superb villa comprises of entrance hall with a large open plan lounge/dining to the right with the large sliding doors out onto the garden and pool terrace.

The lounge also features a cozy gas fireplace. The main living area leads to the guest WC and the fully fitted and equipped kitchen. To the left of the entrance hall are 2 large ensuite bedrooms with fitted wardrobes, one of which also accesses the garden area. The imposing staircase leads up to the first floor, where there are 2 very spacious bedroom suites, both accessing the front and back terraces of the villa. The basement area includes a shower room, the laundry, 2 spacious storage areas, a garage and the cinema style lounge. The lovely south-west facing pool is covered and the BBQ area includes a covered area for all al-fresco dining.

# FAITS & CARACTÉRISTIQUES 680m² 1.025m² 4 6

Propriétaire: Privé

Jardin Paysagé

Piscine Couverte

Chauffage Chauffage au Sol (WC)

Air Conditionné Individuel

Cheminée Gaz

Meublé Négociable