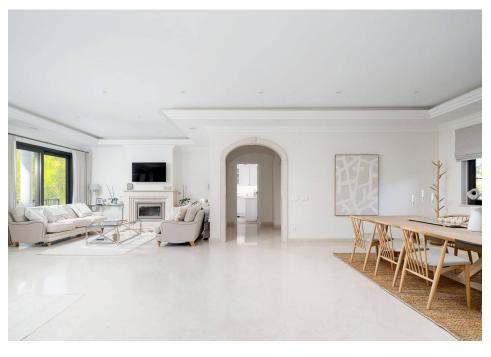

The superb villa comprises of entrance hall with a large open plan lounge/dining to the right with the large sliding doors out onto the garden and pool terrace.

The lounge also features a cozy gas fireplace. The main living area leads to the guest WC and the fully fitted and equipped kitchen. To the left of the entrance hall are 2 large ensuite bedrooms with fitted wardrobes, one of which also accesses the garden area. The imposing staircase leads up to the first floor, where there are 2 very spacious bedroom suites, both accessing the front and back terraces of the villa. The basement area includes a shower room, the laundry, 2 spacious storage areas, a garage and the cinema style lounge. The lovely south-west facing pool is covered and the BBQ area includes a covered area for all al-fresco dining.