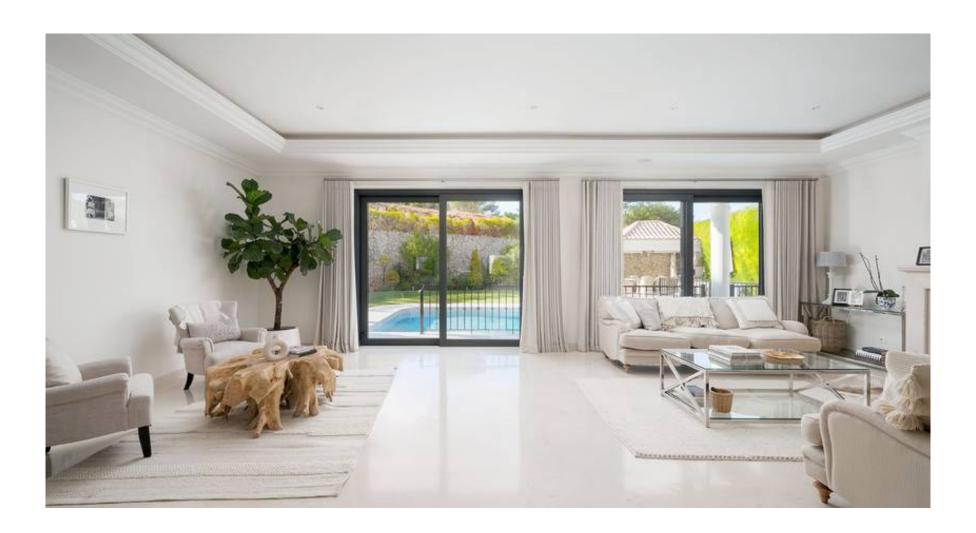

### A FABULOUS VILLA

This spacious classic style property has been renovated and finished to a high standard with natural polished stone flooring throughout, large, new, strong aluminum windows and sliding doors, a new kitchen and laundry room and covered pool, all within very private surroundings.

The superb villa comprises of entrance hall with a large open plan lounge/dining to the right with the large sliding doors out onto the garden and pool terrace.

The lounge also features a cozy gas fireplace. The main living area leads to the guest WC and the fully fitted and equipped kitchen. To the left of the entrance hall are 2 large ensuite bedrooms with fitted wardrobes, one of which also accesses the garden area. The imposing staircase leads up to the first floor, where there are 2 very spacious bedroom suites, both accessing the front and back terraces of the villa. The basement area includes a shower room, the laundry, 2 spacious storage areas, a garage and the cinema style lounge. The lovely south-west facing pool is covered and the BBQ area includes a covered area for all al-fresco dining.