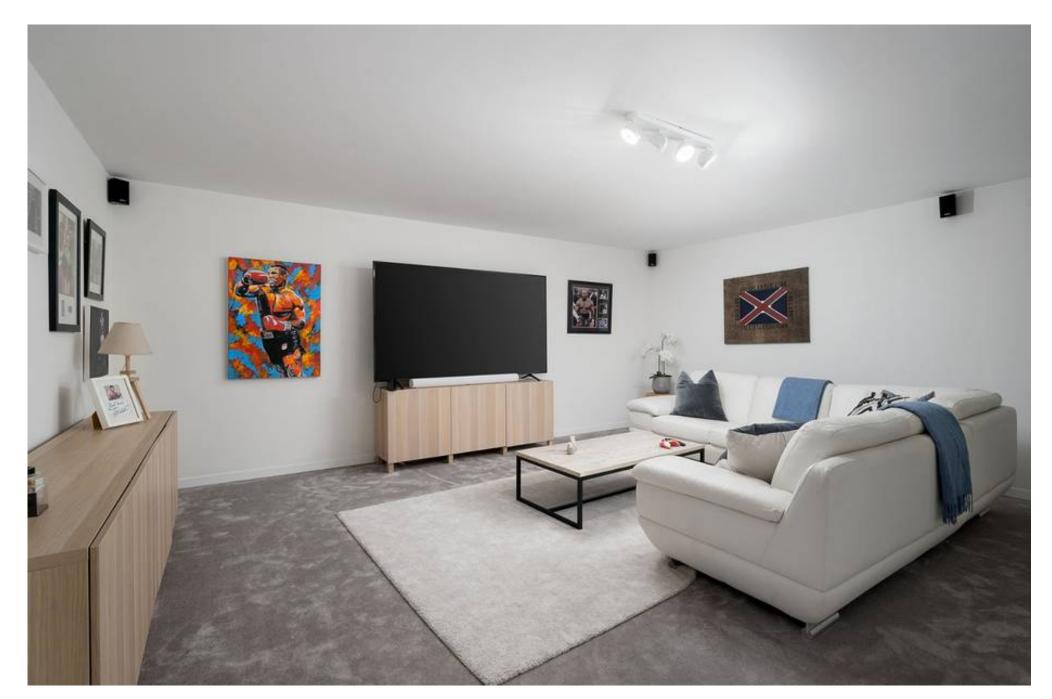

The superb villa comprises of entrance hall with a large open plan lounge/dining to the right with the large sliding doors out onto the garden and pool terrace.

The lounge also features a cozy gas fireplace. The main living area leads to the guest WC and the fully fitted and equipped kitchen. To the left of the entrance hall are 2 large ensuite bedrooms with fitted wardrobes, one of which also accesses the garden area. The imposing staircase leads up to the first floor, where there are 2 very spacious bedroom suites, both accessing the front and back terraces of the villa. The basement area includes a shower room, the laundry, 2 spacious storage areas, a garage and the cinema style lounge. The lovely south-west facing pool is covered and the BBQ area includes a covered area for all al-fresco dining.

Caractéristiques Cinéma

Vues Jardin

Plage 2Km

Golf 3Km

Aéroport 15Km

NOTE IMPORTANTE: Les informations fournies servent seulement de référence, ne font partie d'aucun contrat et peuvent changer à tout moment.