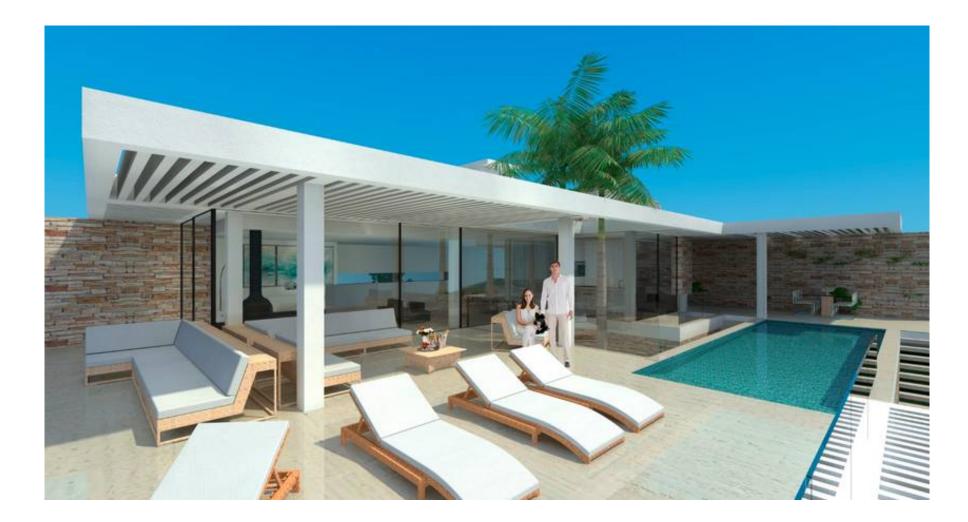

## **PRIME PLOT WITH APPROVED PROJECT**

sea views.

Nestled within the serene coastal landscape, within the prestigious Vale do Lobo golf and beach luxury resort lies this elevated plot with an approved architectural project in place. The plan boast a five bedroom contemporary villa set over three levels.

On the first floor the project includes a spacious kitchen seamlessly blended into an elegant dining area and inviting living room, complemented by a suspended fireplace. Entertaining is elevated with the inclusion of a wine cellar, outdoor BBQ area, and a heated pool, all thoughtfully designed to maximize enjoyment of the serene surroundings. Venturing to the rooftop terrace, a serene seating area and rejuvenating jacuzzi invite you to savor panoramic vistas and tranquil sunsets.