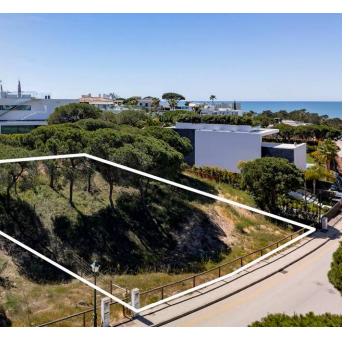

## **PRIME PLOT WITH APPROVED PROJECT**

sea views.

Nestled within the serene coastal landscape, within the prestigious Vale do Lobo golf and beach luxury resort lies this elevated plot with an approved architectural project in place. The plan boast a five bedroom contemporary villa set over three levels.

Exquisite plot with approved architectural project and partial

Aéroport 20Km