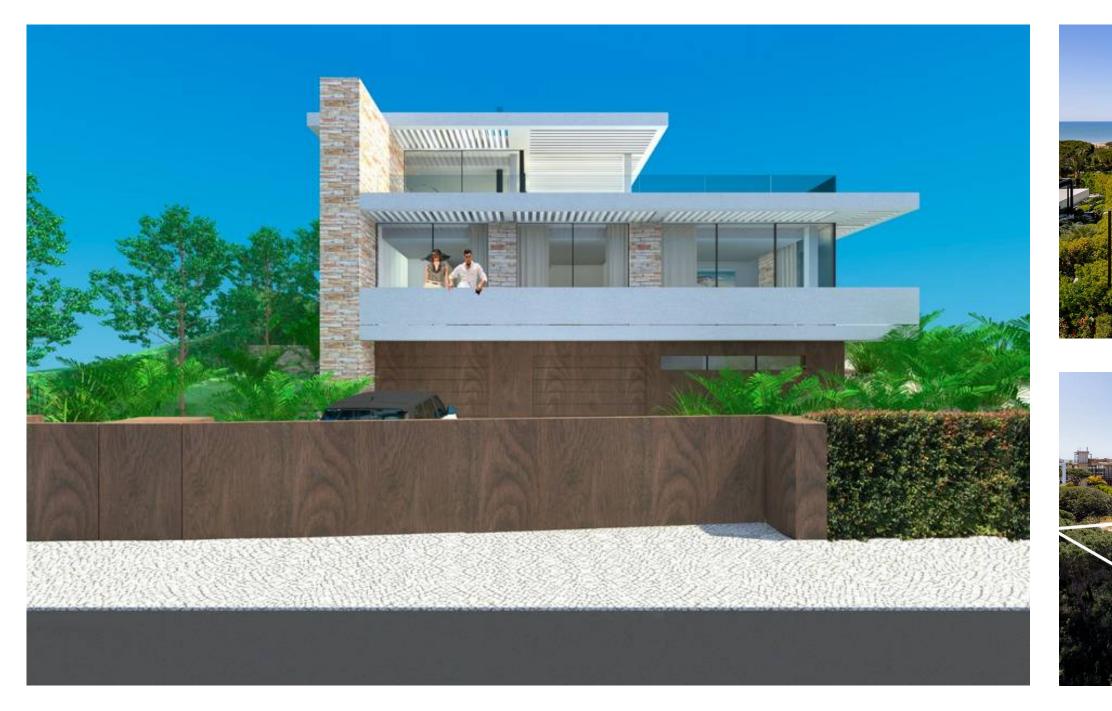

## **PRIME PLOT WITH APPROVED PROJECT**

sea views.

Nestled within the serene coastal landscape, within the prestigious Vale do Lobo golf and beach luxury resort lies this elevated plot with an approved architectural project in place. The plan boast a five bedroom contemporary villa set over three levels.

Exquisite plot with approved architectural project and partial

Aéroport 20Km