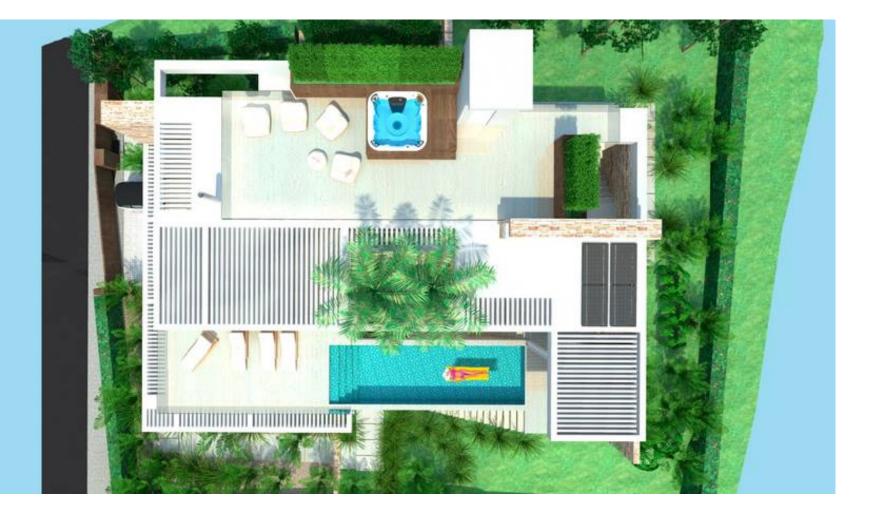

On the first floor the project includes a spacious kitchen seamlessly blended into an elegant dining area and inviting living room, complemented by a suspended fireplace. Entertaining is elevated with the inclusion of a wine cellar, outdoor BBQ area, and a heated pool, all thoughtfully designed to maximize enjoyment of the serene surroundings. Venturing to the rooftop terrace, a serene seating area and rejuvenating jacuzzi invite you to savor panoramic vistas and tranquil sunsets.

Meanwhile, the lower level of the villa's plan offers practical amenities, including a double garage, additional bedrooms, a shower room, laundry facilities, and a lift servicing all floors, ensuring both functionality and luxury seamlessly coexist.