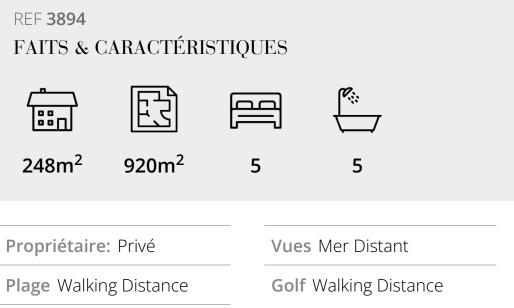

## **PRIME PLOT WITH APPROVED PROJECT**

sea views.

Nestled within the serene coastal landscape, within the prestigious Vale do Lobo golf and beach luxury resort lies this elevated plot with an approved architectural project in place. The plan boast a five bedroom contemporary villa set over three levels.

The ground floor would consist of a generously sized main bedroom with ensuite bathroom, walk-in wardrobe, seating area, and terrace. An additional two bedrooms with terrace & built-in wardrobes, an internal patio and a shower room, are also on this level.

On the first floor the project includes a spacious kitchen seamlessly blended into an elegant dining area and inviting living room, complemented by a suspended fireplace. Entertaining is elevated with the inclusion of a wine cellar, outdoor BBQ area, and a heated pool, all thoughtfully designed to maximize enjoyment of the serene surroundings. Venturing to the rooftop terrace, a serene seating area and rejuvenating jacuzzi invite you to savor panoramic vistas and tranquil sunsets.

Meanwhile, the lower level of the villa's plan offers practical amenities, including a double garage, additional bedrooms, a shower room, laundry facilities, and a lift servicing all floors, ensuring both functionality and luxury seamlessly coexist.