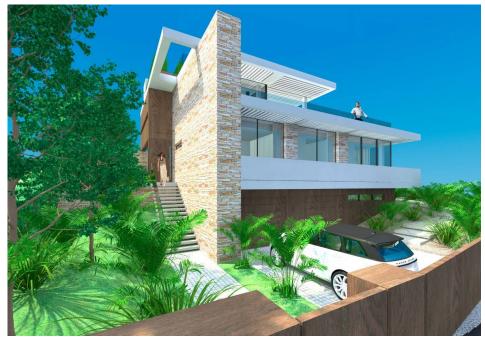

## **PRIME PLOT WITH APPROVED PROJECT**

sea views.

Nestled within the serene coastal landscape, within the prestigious Vale do Lobo golf and beach luxury resort lies this elevated plot with an approved architectural project in place. The plan boast a five bedroom contemporary villa set over three levels.

The ground floor would consist of a generously sized main bedroom with ensuite bathroom, walk-in wardrobe, seating area, and terrace. An additional two bedrooms with terrace & built-in wardrobes, an internal patio and a shower room, are also on this level.

On the first floor the project includes a spacious kitchen seamlessly blended into an elegant dining area and inviting living room, complemented by a suspended fireplace. Entertaining is elevated with the inclusion of a wine cellar, outdoor BBQ area, and a heated pool, all thoughtfully designed to maximize enjoyment of the serene surroundings. Venturing to the rooftop terrace, a serene seating area and rejuvenating jacuzzi invite you to savor panoramic vistas and tranquil sunsets.

Meanwhile, the lower level of the villa's plan offers practical amenities, including a double garage, additional bedrooms, a shower room, laundry facilities, and a lift servicing all floors, ensuring both functionality and luxury seamlessly coexist.