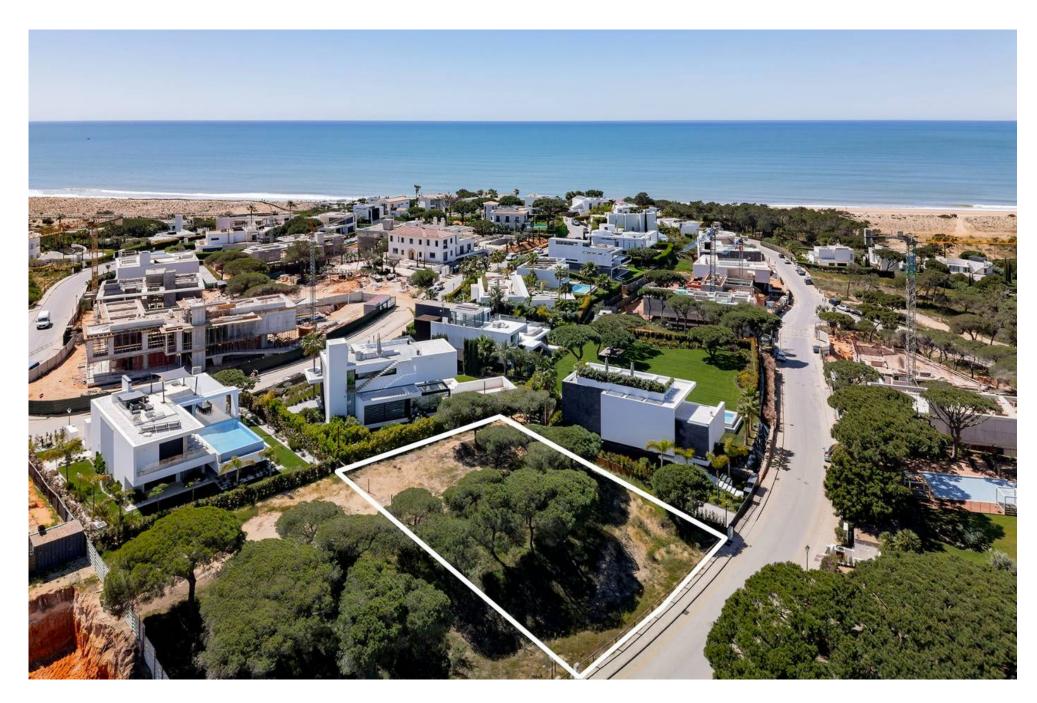

## **PRIME PLOT WITH APPROVED PROJECT**

sea views.

Nestled within the serene coastal landscape, within the prestigious Vale do Lobo golf and beach luxury resort lies this elevated plot with an approved architectural project in place. The plan boast a five bedroom contemporary villa set over three levels.

Exquisite plot with approved architectural project and partial

Aéroport 20Km