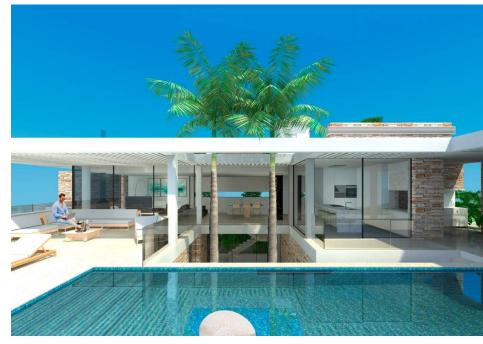

On the first floor the project includes a spacious kitchen seamlessly blended into an elegant dining area and inviting living room, complemented by a suspended fireplace. Entertaining is elevated with the inclusion of a wine cellar, outdoor BBQ area, and a heated pool, all thoughtfully designed to maximize enjoyment of the serene surroundings. Venturing to the rooftop terrace, a serene seating area and rejuvenating jacuzzi invite you to savor panoramic vistas and tranquil sunsets.