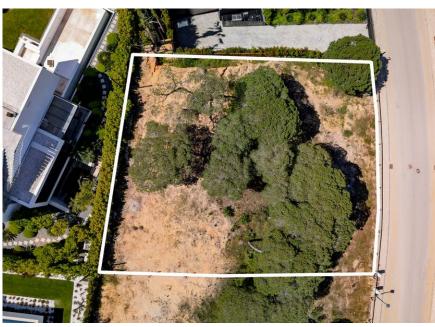

## **PRIME PLOT WITH APPROVED PROJECT**

sea views.

Nestled within the serene coastal landscape, within the prestigious Vale do Lobo golf and beach luxury resort lies this elevated plot with an approved architectural project in place. The plan boast a five bedroom contemporary villa set over three levels.