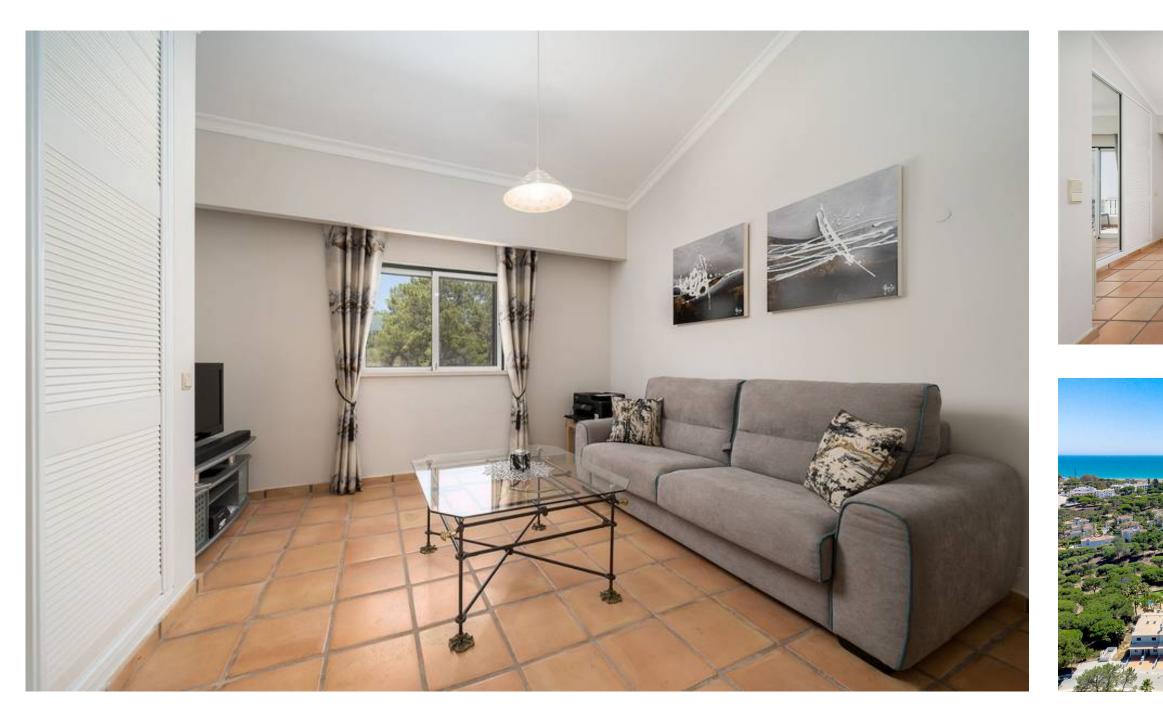

## SOLD BY MAPRO - A SOUTH FACING TOWNHOUSE

This south facing, partially renovated townhouse with 3 en-suite bedrooms is situated in the Clube do Ancão development, set between Vale do Lobo's and Quinta do Lago resorts. The property comprises a renovated fully fitted kitchen equipped with SMEG appliances and a breakfast bar, a cloakroom with shower, a laundry room, an open plan dining room and lounge with "Moleanos" fireplace, which has access to the partially covered terrace and BBQ, with the landscaped gardens. On the first-floor, the main bedroom, includes a large built-in wardrobe and underfloor heating is available in the bathroom. The other 2 en-suite bedrooms, one of which is currently being used as a TV room, have access to a private terrace overlooking the sea, pine trees and gardens. Proprietors have access to the communal pool and gardens. Ideally located within walking distance to the beach, this property makes the perfect lock up & leave townhouse!