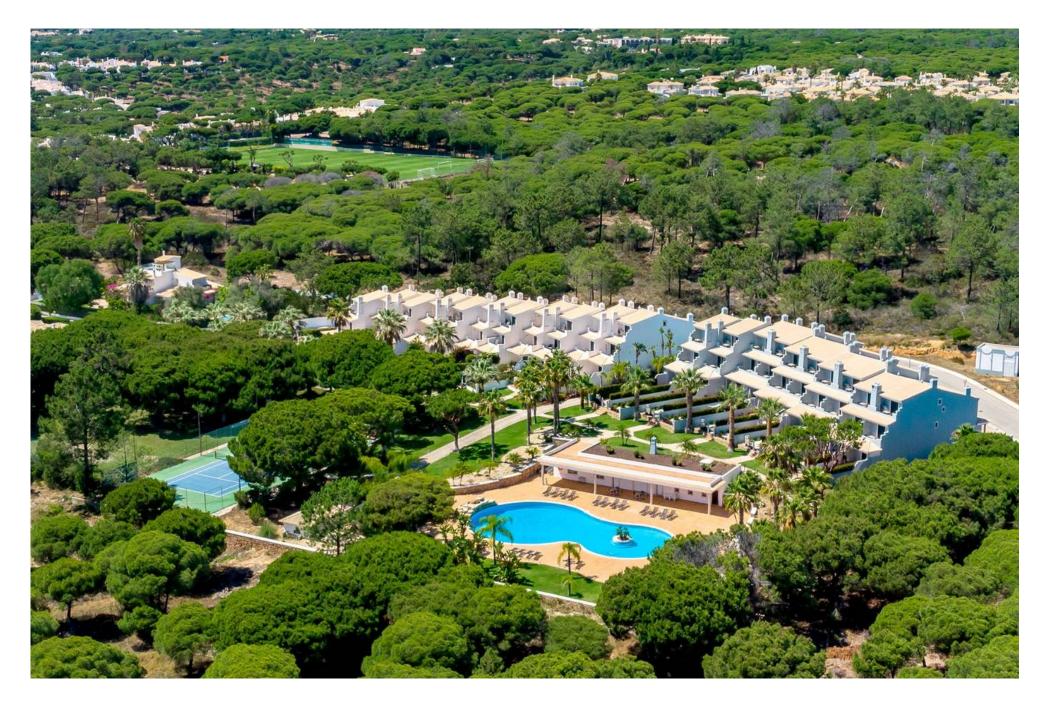

## SOLD BY MAPRO - A SOUTH FACING TOWNHOUSE

This south facing, partially renovated townhouse with 3 en-suite bedrooms is situated in the Clube do Ancão development, set between Vale do Lobo's and Quinta do Lago resorts. The property comprises a renovated fully fitted kitchen equipped with SMEG appliances and a breakfast bar, a cloakroom with shower, a laundry room, an open plan dining room and lounge with "Moleanos" fireplace, which has access to the partially covered terrace and BBQ, with the landscaped gardens. On the first-floor, the main bedroom, includes a large built-in wardrobe and underfloor heating is available in the bathroom. The other 2 en-suite bedrooms, one of which is currently being used as a TV room, have access to a private terrace overlooking the sea, pine trees and gardens. Proprietors have access to the communal pool and gardens. Ideally located within walking distance to the beach, this property makes the perfect lock up & leave townhouse!