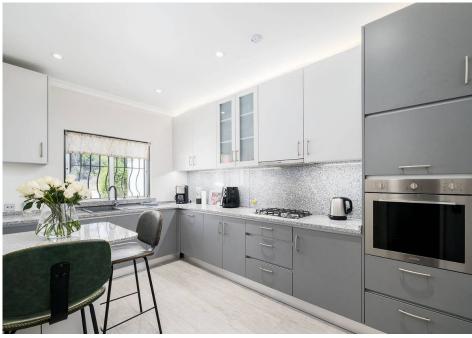

## SOLD BY MAPRO - A SOUTH FACING TOWNHOUSE

This south facing, partially renovated townhouse with 3 en-suite bedrooms is situated in the Clube do Ancão development, set between Vale do Lobo's and Quinta do Lago resorts. The property comprises a renovated fully fitted kitchen equipped with SMEG appliances and a breakfast bar, a cloakroom with shower, a laundry room, an open plan dining room and lounge with "Moleanos" fireplace, which has access to the partially covered terrace and BBQ, with the landscaped gardens. On the first-floor, the main bedroom, includes a large built-in wardrobe and underfloor heating is available in the bathroom. The other 2 en-suite bedrooms, one of which is currently being used as a TV room, have access to a private terrace overlooking the sea, pine trees and gardens. Proprietors have access to the communal pool and gardens. Ideally located within walking distance to the beach, this property makes the perfect lock up & leave townhouse!