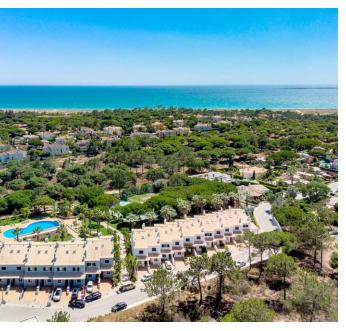

## SOLD BY MAPRO - A SOUTH FACING TOWNHOUSE

This south facing, partially renovated townhouse with 3 en-suite bedrooms is situated in the Clube do Ancão development, set between Vale do Lobo's and Quinta do Lago resorts. The property comprises a renovated fully fitted kitchen equipped with SMEG appliances and a breakfast bar, a cloakroom with shower, a laundry room, an open plan dining room and lounge with "Moleanos" fireplace, which has access to the partially covered terrace and BBQ, with the landscaped gardens. On the first-floor, the main bedroom, includes a large built-in wardrobe and underfloor heating is available in the bathroom. The other 2 en-suite bedrooms, one of which is currently being used as a TV room, have access to a private terrace overlooking the sea, pine trees and gardens. Proprietors have access to the communal pool and gardens. Ideally located within walking distance to the beach, this property makes the perfect lock up & leave townhouse!