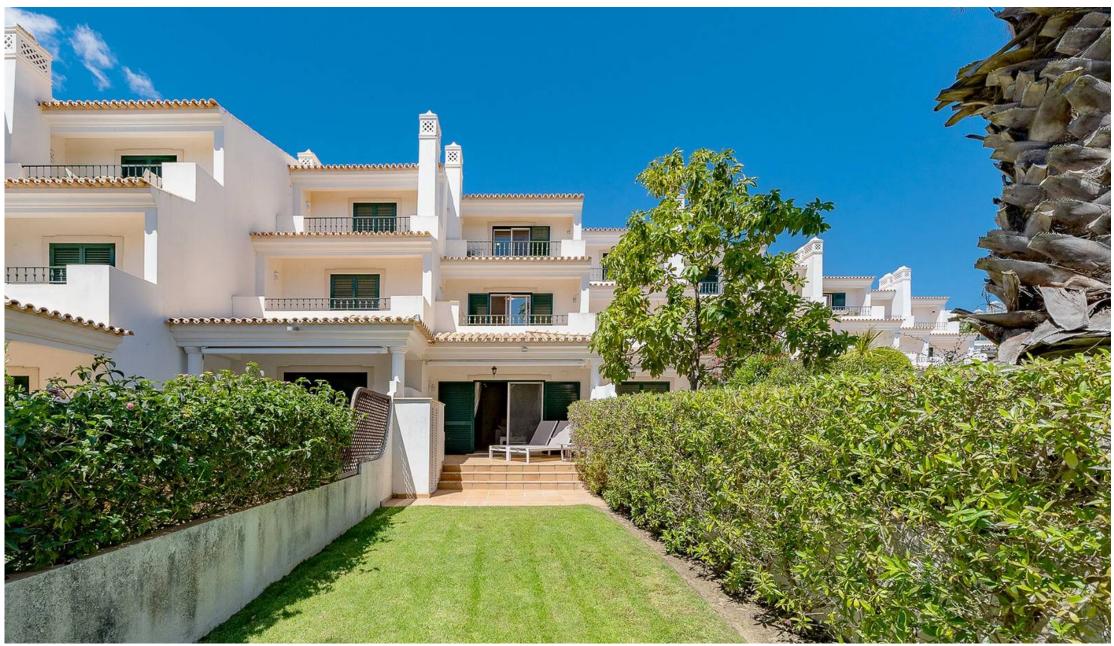

## SOLD BY MAPRO - A SOUTH FACING TOWNHOUSE

This south facing, partially renovated townhouse with 3 en-suite bedrooms is situated in the Clube do Ancão development, set between Vale do Lobo's and Quinta do Lago resorts. The property comprises a renovated fully fitted kitchen equipped with SMEG appliances and a breakfast bar, a cloakroom with shower, a laundry room, an open plan dining room and lounge with "Moleanos" fireplace, which has access to the partially covered terrace and BBQ, with the landscaped gardens. On the first-floor, the main bedroom, includes a large built-in wardrobe and underfloor heating is available in the bathroom. The other 2 en-suite bedrooms, one of which is currently being used as a TV room, have access to a private terrace overlooking the sea, pine trees and gardens. Proprietors have access to the communal pool and gardens. Ideally located within walking distance to the beach, this property makes the perfect lock up & leave townhouse!