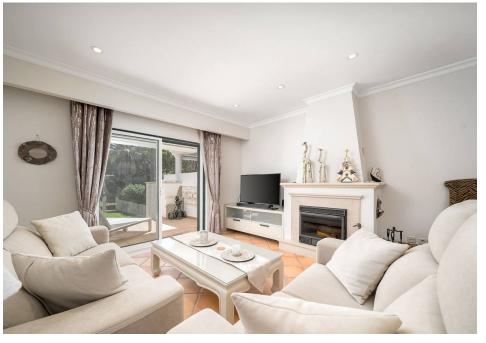

## SOLD BY MAPRO - A SOUTH FACING TOWNHOUSE

This south facing, partially renovated townhouse with 3 en-suite bedrooms is situated in the Clube do Ancão development, set between Vale do Lobo's and Quinta do Lago resorts. The property comprises a renovated fully fitted kitchen equipped with SMEG appliances and a breakfast bar, a cloakroom with shower, a laundry room, an open plan dining room and lounge with "Moleanos" fireplace, which has access to the partially covered terrace and BBQ, with the landscaped gardens. On the first-floor, the main bedroom, includes a large built-in wardrobe and underfloor heating is available in the bathroom. The other 2 en-suite bedrooms, one of which is currently being used as a TV room, have access to a private terrace overlooking the sea, pine trees and gardens. Proprietors have access to the communal pool and gardens. Ideally located within walking distance to the beach, this property makes the perfect lock up & leave townhouse!