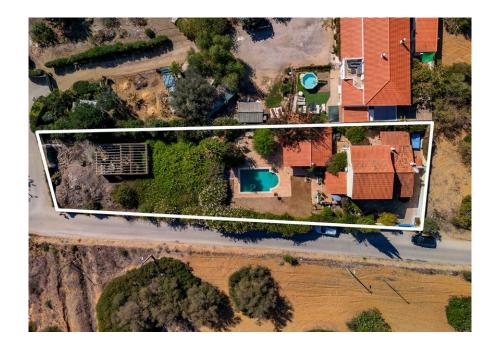

### APPROVED PROJECT FOR SIX APARTMENTS

A plot of land set in the town of Almancil, with an approved architectural project of six ground floor and first floor apartments. The three bedroom apartments feature a contemporary design with the approach to create a stylish and warm atmosphere through the use of natural stone and wood elements.

# FAITS & CARACTÉRISTIQUES 1.315m<sup>2</sup> 1.500m<sup>2</sup> 3 2

| Propriétaire: Privé | Jardin Terrace |
|---------------------|----------------|
| Piscine Commun      | Garage Oui     |
| Vues Jardin         | Plage 6Km      |
| Golf 5Km            | Aéroport 15Km  |