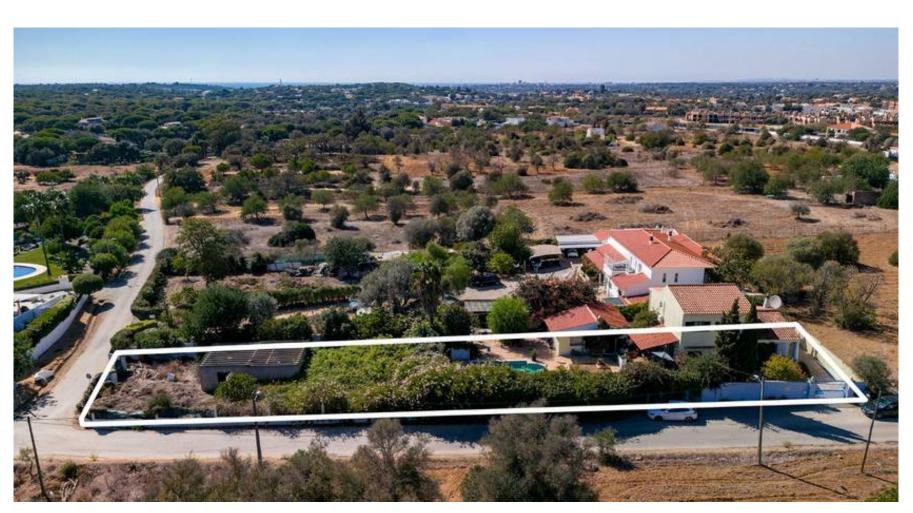

### APPROVED PROJECT FOR SIX APARTMENTS

A plot of land set in the town of Almancil, with an approved architectural project of six ground floor and first floor apartments. The three bedroom apartments feature a contemporary design with the approach to create a stylish and warm atmosphere through the use of natural stone and wood elements.