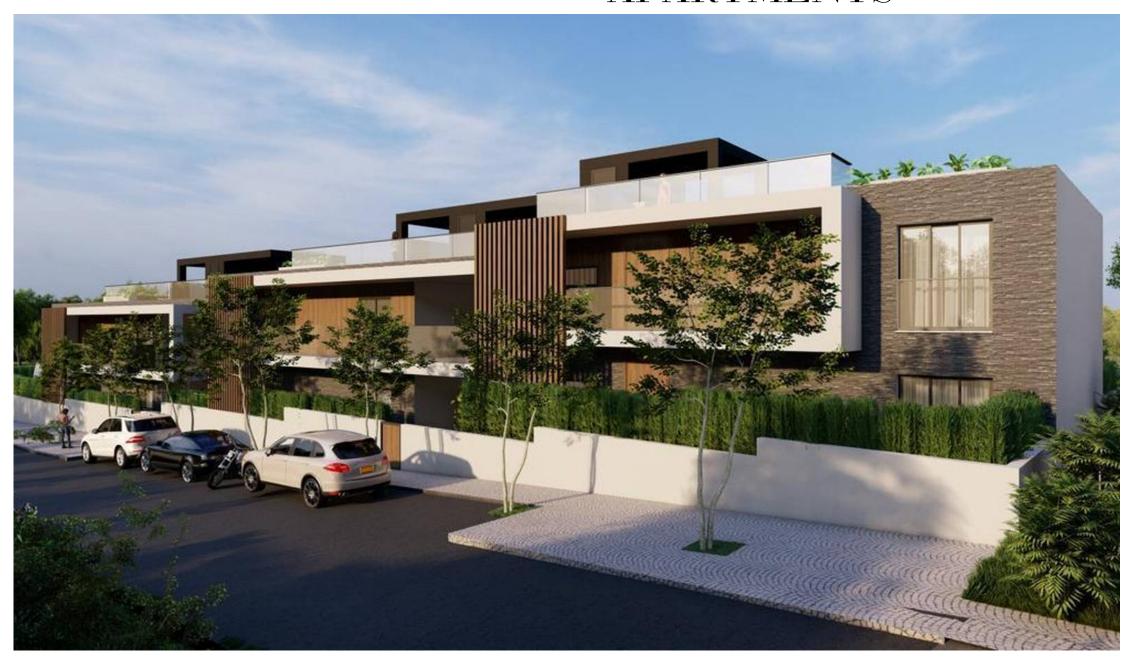

### APPROVED PROJECT FOR SIX APARTMENTS

A plot of land set in the town of Almancil, with an approved architectural project of six ground floor and first floor apartments. The three bedroom apartments feature a contemporary design with the approach to create a stylish and warm atmosphere through the use of natural stone and wood elements.

The ground floor apartments have access to a spacious terrace with areas varying between 69-89m2, whilst first floor apartments benefit of private 62m2 roof terraces with Jacuzzi and views towards green landscape. Comprising three bedrooms and two bathrooms, one being en-suite, an open plan kitchen to the dining and living area. Each apartment will have its own private access to the property and comes with its own private garage with a space for one or two cars, laundry facilities and a storage room.

Residents will also have access to a communal pool and decked area ideal for outdoor relaxation. The properties are in a central location which provide easy access to local amenities such as supermarkets, shops and popular restaurants of the area.