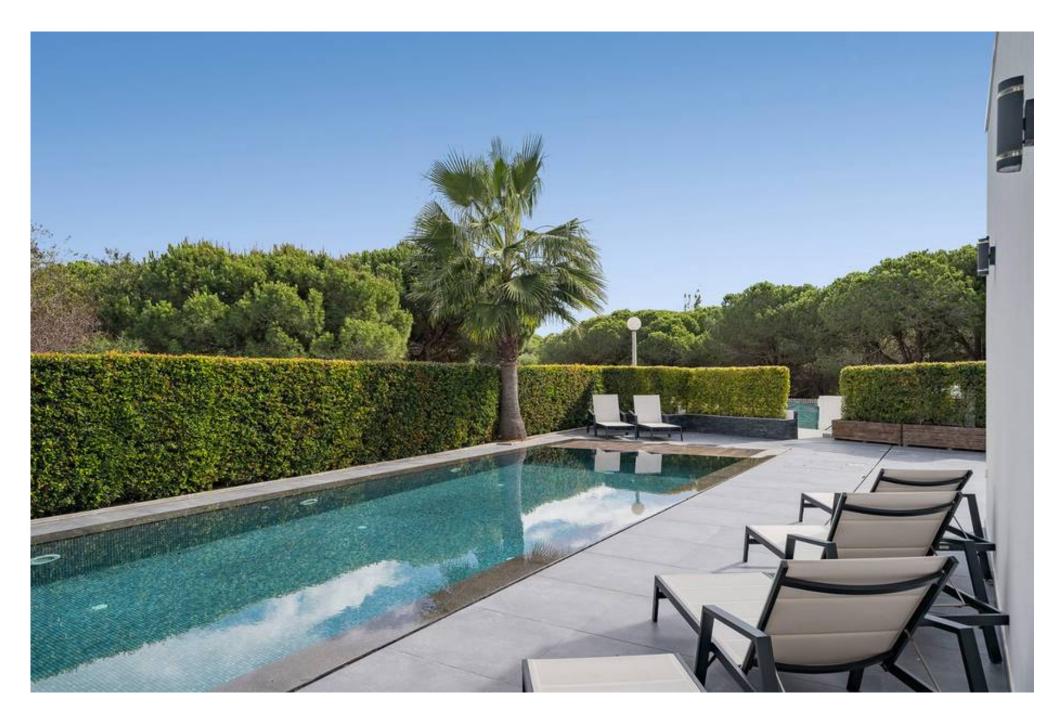

The natural light throughout is an exceptional feature which provides modern lifestyle and promotes the indoor / outdoor living well known to the Algarve. Relaxing by the south facing swimming pool offering plenty of space for sun loungers or to enjoy a lovely "al fresco" meal.