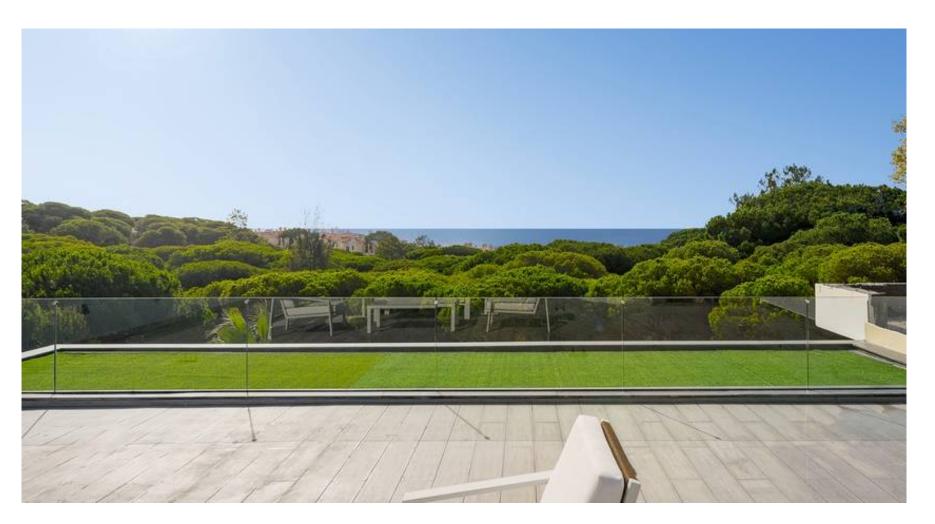

Other features include, a spacious garage, under-floor heating & air conditioning throughout, a fully fitted and equipped laundry room, high ceilings & solar panels.

This beautiful property has access to a large roof terrace overlooking the sea and surrounded by pine trees is situated a walking distance to the beach, golfs and restaurants. Roof terrace has pre-installation for a Jacuzzi and pergola.