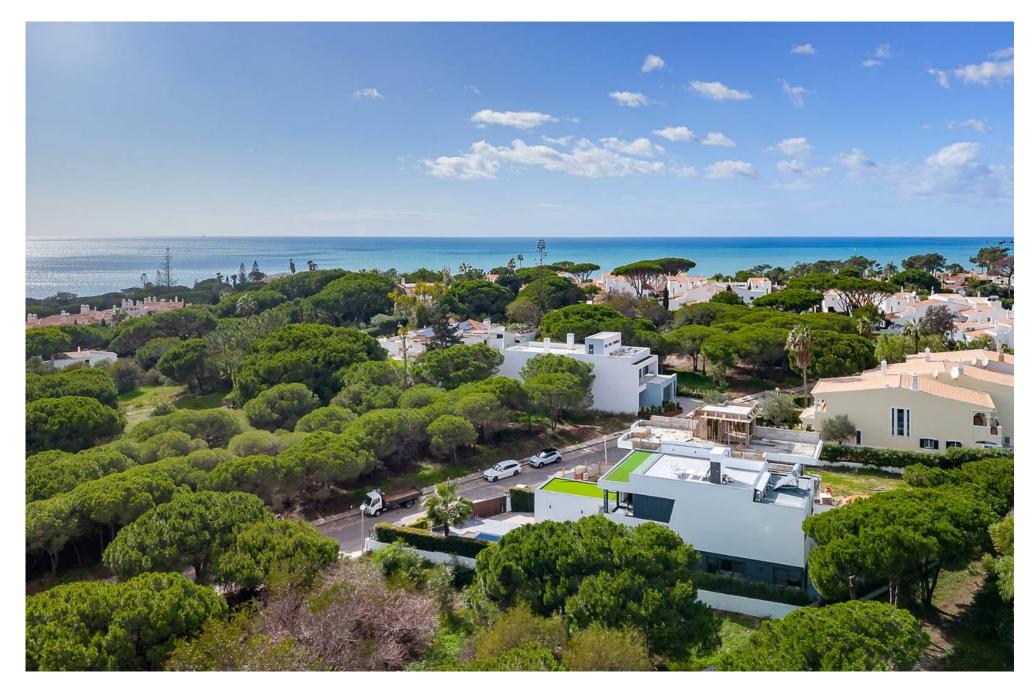

## A CONTEMPORARY SEMI-DETACHED

This stylish & contemporary four bedroom semi-detached villa is located in a cul-de-sac in Encosta do Lobo within the Vale do Lobo resort and is within walking distance to the beach and various amenities.

Other features include, a spacious garage, under-floor heating & air conditioning throughout, a fully fitted and equipped laundry room, high ceilings & solar panels.

This beautiful property has access to a large roof terrace overlooking the sea and surrounded by pine trees is situated a walking distance to the beach, golfs and restaurants. Roof terrace has pre-installation for a Jacuzzi and pergola.