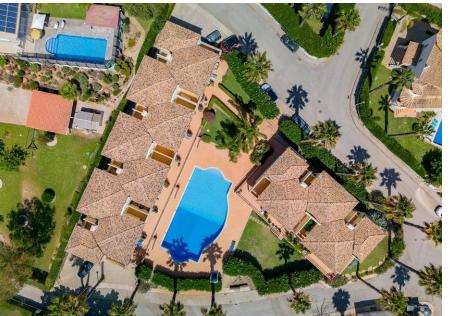

## A CHARMING END UNIT TOWNHOUSE

A charming two plus one bedroom end unit townhouse located in the Quinta da Madeira development, a quiet residential area just a short walk from Almancil's local amenities such as popular restaurants of the area, shops and train station and a short drive from international schools of the area.

This west facing townhouse boasts afternoon and evening sun on the private terrace with superb sunsets. The layout comprises an entrance hall with the recently renovated, modern fully fitted and equipped kitchen, a guest shower room and an open lounge/dining area leading out to the spacious terrace overlooking the superb communal pool area and manicured gardens. Being an end unit property, the property provides additional space and a sense of exclusivity. On the first floor there are two bedrooms with fitted wardrobes sharing a spacious shower room. Both bedrooms feature a balcony and the larger one boasts picturesque views towards the coastline and pretty country surroundings. The lower level includes plenty of storage, a good laundry area, a second lounge/TV room and a further bedroom with natural light and shower room.

Piscine Commun

**Chauffage** Chauffage au Sol (Électrique)

Meublé Négociable

**Vues** Campagne, Mer Distant

Golf 6Km

NOTE IMPORTANTE: Les informations fournies servent seulement de référence, ne font partie d'aucun contrat et peuvent changer à tout moment.