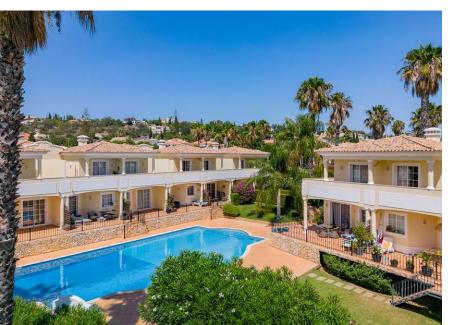

This west facing townhouse boasts afternoon and evening sun on the private terrace with superb sunsets. The layout comprises an entrance hall with the recently renovated, modern fully fitted and equipped kitchen, a guest shower room and an open lounge/dining area leading out to the spacious terrace overlooking the superb communal pool area and manicured gardens. Being an end unit property, the property provides additional space and a sense of exclusivity. On the first floor there are two bedrooms with fitted wardrobes sharing a spacious shower room. Both bedrooms feature a balcony and the larger one boasts picturesque views towards the coastline and pretty country surroundings. The lower level includes plenty of storage, a good laundry area, a second lounge/TV room and a further bedroom with natural light and shower room.

Piscine Commun

**Chauffage** Chauffage au Sol (Électrique)

Meublé Négociable

**Vues** Campagne, Mer Distant

Golf 6Km

NOTE IMPORTANTE: Les informations fournies servent seulement de référence, ne font partie d'aucun contrat et peuvent changer à tout moment.