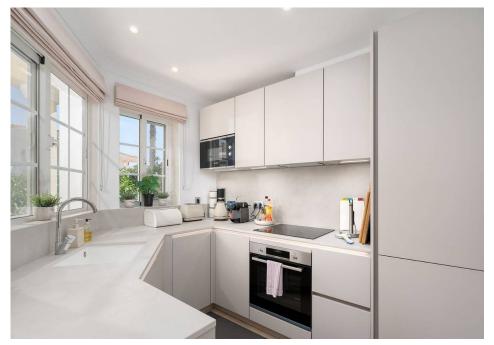

This west facing townhouse boasts afternoon and evening sun on the private terrace with superb sunsets. The layout comprises an entrance hall with the recently renovated, modern fully fitted and equipped kitchen, a guest shower room and an open lounge/dining area leading out to the spacious terrace overlooking the superb communal pool area and manicured gardens. Being an end unit property, the property provides additional space and a sense of exclusivity. On the first floor there are two bedrooms with fitted wardrobes sharing a spacious shower room. Both bedrooms feature a balcony and the larger one boasts picturesque views towards the coastline and pretty country surroundings. The lower level includes plenty of storage, a good laundry area, a second lounge/TV room and a further bedroom with natural light and shower room.