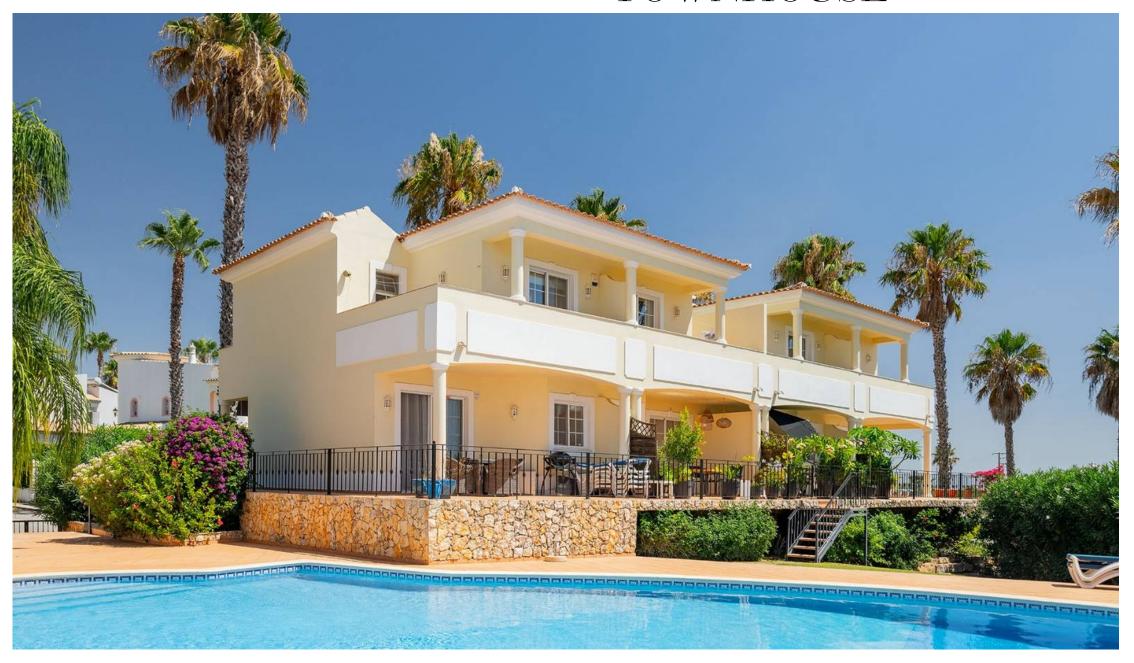

## A CHARMING END UNIT TOWNHOUSE

A charming two plus one bedroom end unit townhouse located in the Quinta da Madeira development, a quiet residential area just a short walk from Almancil's local amenities such as popular restaurants of the area, shops and train station and a short drive from international schools of the area.

This west facing townhouse boasts afternoon and evening sun on the private terrace with superb sunsets. The layout comprises an entrance hall with the recently renovated, modern fully fitted and equipped kitchen, a guest shower room and an open lounge/dining area leading out to the spacious terrace overlooking the superb communal pool area and manicured gardens. Being an end unit property, the property provides additional space and a sense of exclusivity. On the first floor there are two bedrooms with fitted wardrobes sharing a spacious shower room. Both bedrooms feature a balcony and the larger one boasts picturesque views towards the coastline and pretty country surroundings. The lower level includes plenty of storage, a good laundry area, a second lounge/TV room and a further bedroom with natural light and shower room.