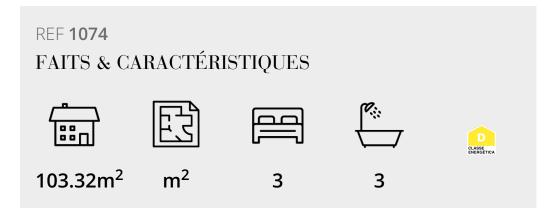

## A CHARMING END UNIT TOWNHOUSE

A charming two plus one bedroom end unit townhouse located in the Quinta da Madeira development, a quiet residential area just a short walk from Almancil's local amenities such as popular restaurants of the area, shops and train station and a short drive from international schools of the area.

This west facing townhouse boasts afternoon and evening sun on the private terrace with superb sunsets. The layout comprises an entrance hall with the recently renovated, modern fully fitted and equipped kitchen, a guest shower room and an open lounge/dining area leading out to the spacious terrace overlooking the superb communal pool area and manicured gardens. Being an end unit property, the property provides additional space and a sense of exclusivity. On the first floor there are two bedrooms with fitted wardrobes sharing a spacious shower room. Both bedrooms feature a balcony and the larger one boasts picturesque views towards the coastline and pretty country surroundings. The lower level includes plenty of storage, a good laundry area, a second lounge/TV room and a further bedroom with natural light and shower room.