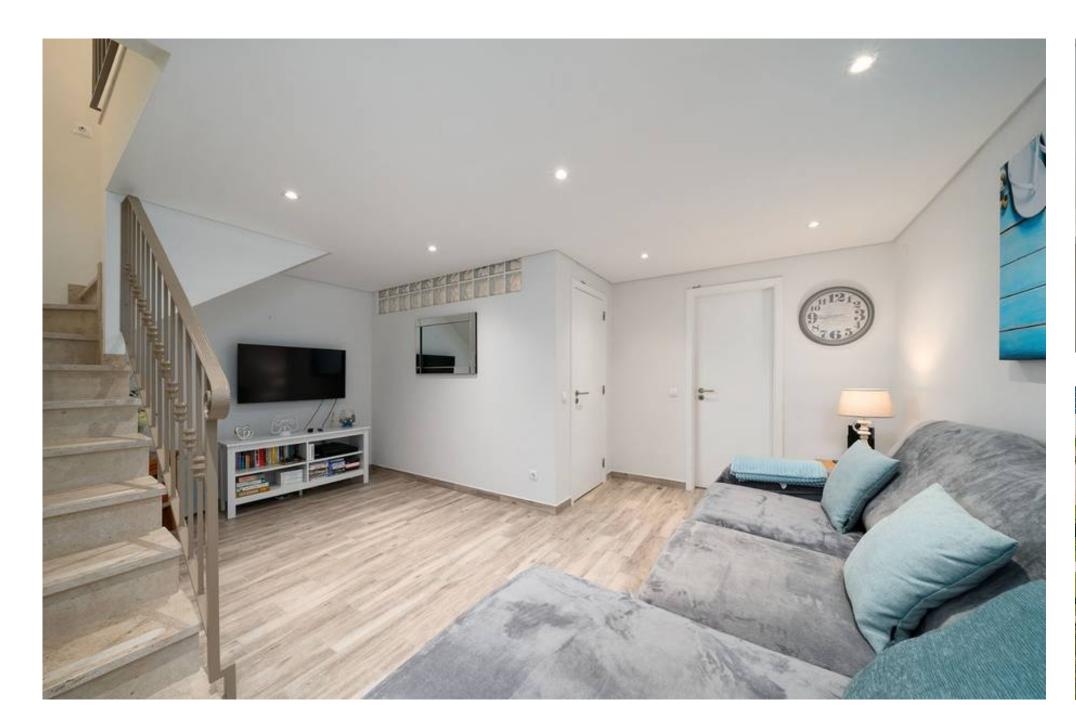

This west facing townhouse boasts afternoon and evening sun on the private terrace with superb sunsets. The layout comprises an entrance hall with the recently renovated, modern fully fitted and equipped kitchen, a guest shower room and an open lounge/dining area leading out to the spacious terrace overlooking the superb communal pool area and manicured gardens. Being an end unit property, the property provides additional space and a sense of exclusivity. On the first floor there are two bedrooms with fitted wardrobes sharing a spacious shower room. Both bedrooms feature a balcony and the larger one boasts picturesque views towards the coastline and pretty country surroundings. The lower level includes plenty of storage, a good laundry area, a second lounge/TV room and a further bedroom with natural light and shower room.