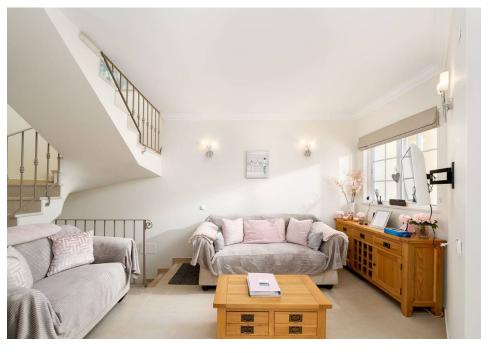

This west facing townhouse boasts afternoon and evening sun on the private terrace with superb sunsets. The layout comprises an entrance hall with the recently renovated, modern fully fitted and equipped kitchen, a guest shower room and an open lounge/dining area leading out to the spacious terrace overlooking the superb communal pool area and manicured gardens. Being an end unit property, the property provides additional space and a sense of exclusivity. On the first floor there are two bedrooms with fitted wardrobes sharing a spacious shower room. Both bedrooms feature a balcony and the larger one boasts picturesque views towards the coastline and pretty country surroundings. The lower level includes plenty of storage, a good laundry area, a second lounge/TV room and a further bedroom with natural light and shower room.