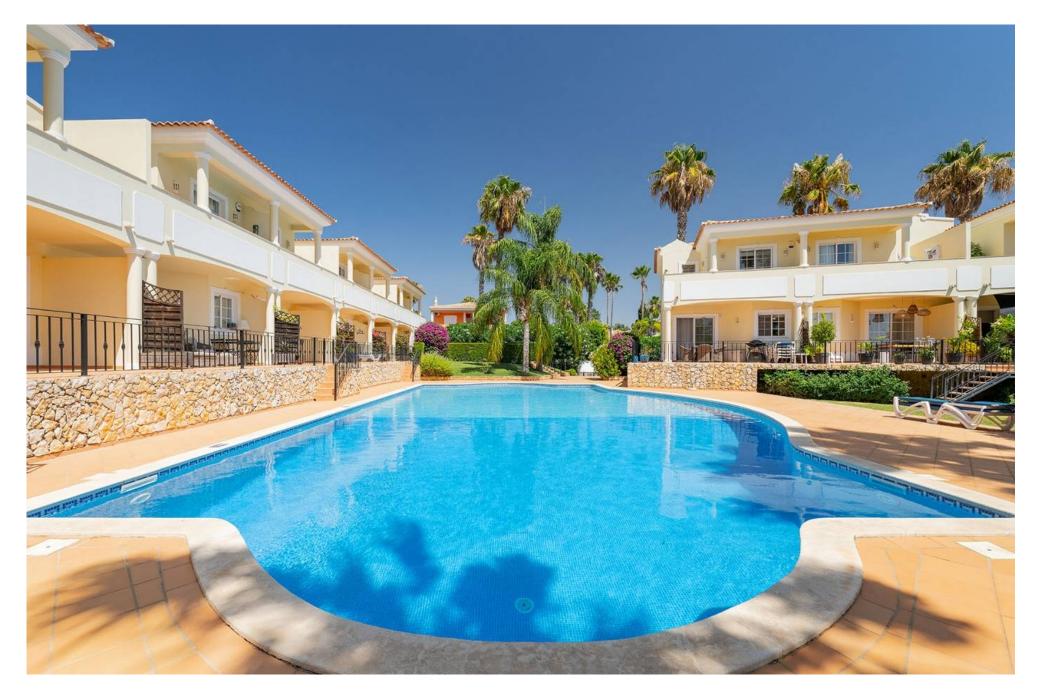

This west facing townhouse boasts afternoon and evening sun on the private terrace with superb sunsets. The layout comprises an entrance hall with the recently renovated, modern fully fitted and equipped kitchen, a guest shower room and an open lounge/dining area leading out to the spacious terrace overlooking the superb communal pool area and manicured gardens. Being an end unit property, the property provides additional space and a sense of exclusivity. On the first floor there are two bedrooms with fitted wardrobes sharing a spacious shower room. Both bedrooms feature a balcony and the larger one boasts picturesque views towards the coastline and pretty country surroundings. The lower level includes plenty of storage, a good laundry area, a second lounge/TV room and a further bedroom with natural light and shower room.

Piscine Commun

**Chauffage** Chauffage au Sol (Électrique)

Meublé Négociable

**Vues** Campagne, Mer Distant

Golf 6Km

NOTE IMPORTANTE: Les informations fournies servent seulement de référence, ne font partie d'aucun contrat et peuvent changer à tout moment.