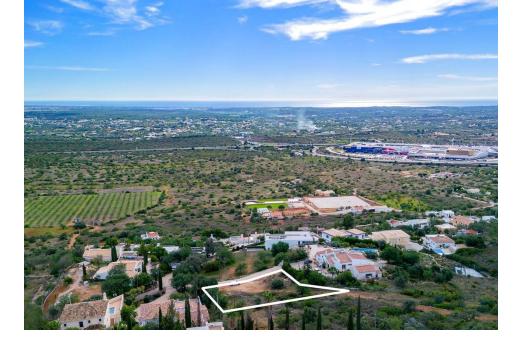

Situated within the Santa Bárbara de Nexe countryside, this 14.920m2 rustic plot is being divided for the construction of 2 villas which are being sold separately.

One of the villas being sold turnkey is set on 3 levels with a modern design comprising a spacious living room, a fully fitted kitchen with access to a pantry and laundry room and a generously sized bedroom suite on the ground-floor with closet . The first-floor features 4 bedroom suites, 2 of which feature walk-in closets. The basement includes a large multiple car garage, a storage room and 2 additional multi-purpose rooms. The exterior includes terracing surrounding the swimming pool and due to its elevated position, the villa offers scenic countryside and distant sea views. A borehole is also shared between the two properties. Some of the specifications to be included are under-floor heating & cooling in the living areas, a central vacuum system, wood burner fireplace, heated pool with electric cover, solar panels, CCTV, alarm system and more of which the buyer is able to choose from!

Santa Bárbara de Nexe is a quaint village offering various amenities such as local shops, supermarkets and restaurants set only a short 15min drive from bustling town Faro.