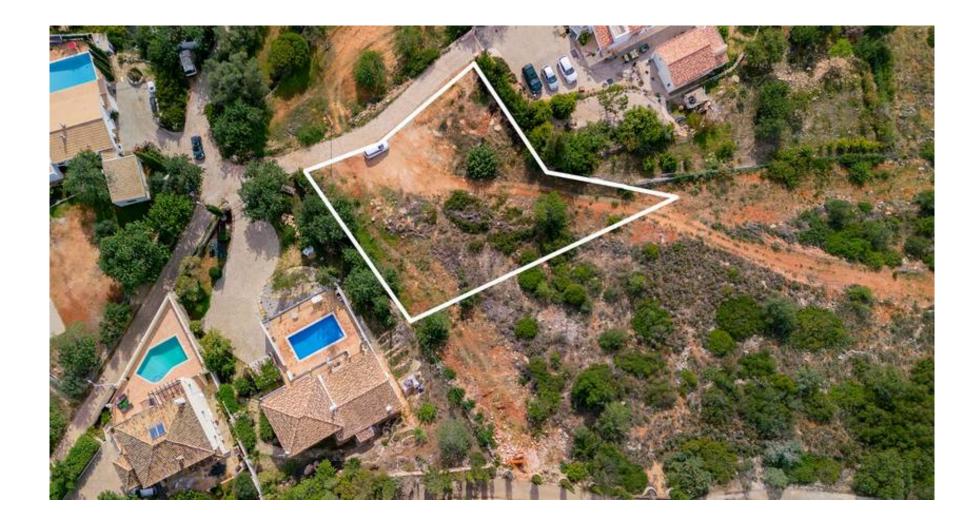

Situated within the Santa Bárbara de Nexe countryside, this 14.920m2 rustic plot is being divided for the construction of 2 villas which are being sold separately.

One of the villas being sold turnkey is set on 3 levels with a modern design comprising a spacious living room, a fully fitted kitchen with access to a pantry and laundry room and a generously sized bedroom suite on the ground-floor with closet . The first-floor features 4 bedroom suites, 2 of which feature walk-in closets. The basement includes a large multiple car garage, a storage room and 2 additional multi-purpose rooms. The exterior includes terracing surrounding the swimming pool and due to its elevated position, the villa offers scenic countryside and distant sea views. A borehole is also shared between the two properties. Some of the specifications to be included are under-floor heating & cooling in the living areas, a central vacuum system, wood burner fireplace, heated pool with electric cover, solar panels, CCTV, alarm system and more of which the buyer is able to choose from!