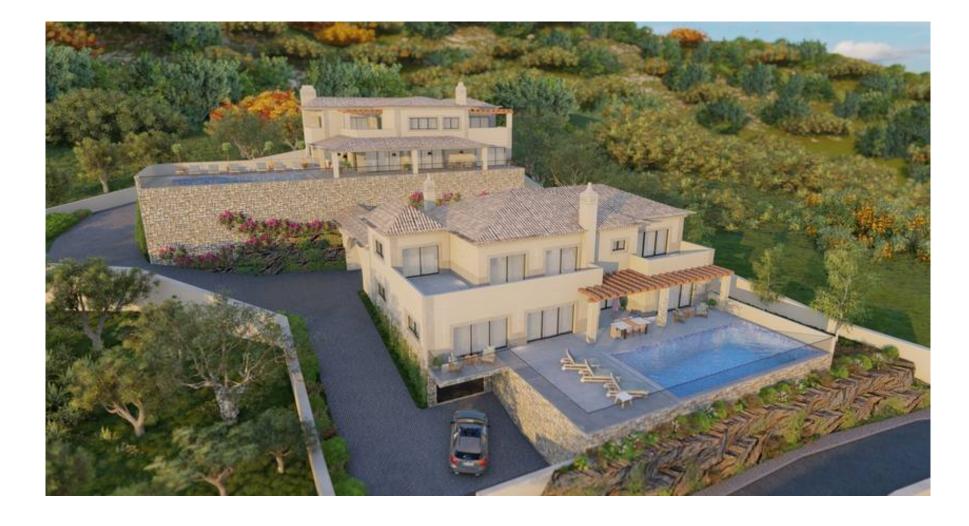

Situated within the Santa Bárbara de Nexe countryside, this 14.920m2 rustic plot is being divided for the construction of 2 villas which are being sold separately.

One of the villas being sold turnkey is set on 3 levels with a modern design comprising a spacious living room, a fully fitted kitchen with access to a pantry and laundry room and a generously sized bedroom suite on the ground-floor with closet . The first-floor features 4 bedroom suites, 2 of which feature walk-in closets. The basement includes a large multiple car garage, a storage room and 2 additional multi-purpose rooms. The exterior includes terracing surrounding the swimming pool and due to its elevated position, the villa offers scenic countryside and distant sea views. A borehole is also shared between the two properties. Some of the specifications to be included are under-floor heating & cooling in the living areas, a central vacuum system, wood burner fireplace, heated pool with electric cover, solar panels, CCTV, alarm system and more of which the buyer is able to choose from!