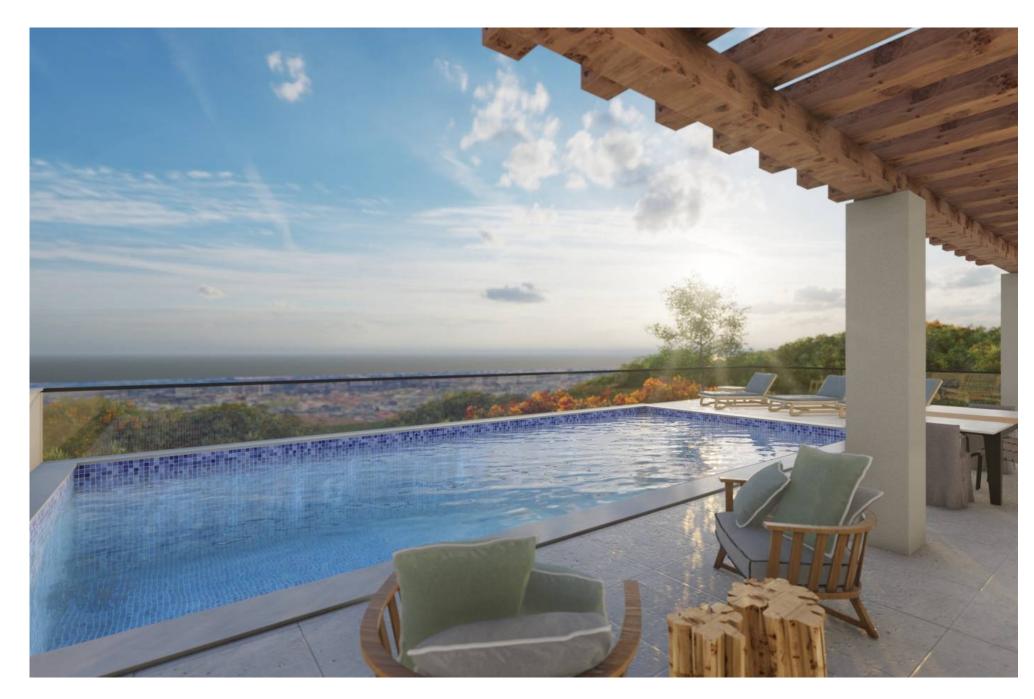

Situated within the Santa Bárbara de Nexe countryside, this 14.920m2 rustic plot is being divided for the construction of 2 villas which are being sold separately.

One of the villas being sold turnkey is set on 3 levels with a modern design comprising a spacious living room, a fully fitted kitchen with access to a pantry and laundry room and a generously sized bedroom suite on the ground-floor with closet . The first-floor features 4 bedroom suites, 2 of which feature walk-in closets. The basement includes a large multiple car garage, a storage room and 2 additional multi-purpose rooms. The exterior includes terracing surrounding the swimming pool and due to its elevated position, the villa offers scenic countryside and distant sea views. A borehole is also shared between the two properties. Some of the specifications to be included are under-floor heating & cooling in the living areas, a central vacuum system, wood burner fireplace, heated pool with electric cover, solar panels, CCTV, alarm system and more of which the buyer is able to choose from!

**Vues** Campagne, Mer Distant

Golf 12Km

NOTE IMPORTANTE: Les informations fournies servent seulement de référence, ne font partie d'aucun contrat et peuvent changer à tout moment.

| ÉRISTIQUES     |                                                                                          |
|----------------|------------------------------------------------------------------------------------------|
| ٦              |                                                                                          |
| <sup>2</sup> 5 | 6                                                                                        |
|                | Jardin Paysagé                                                                           |
| uffée,         | Borehole Oui                                                                             |
|                | <b>Chauffage</b> Chauffage au Sol<br>(& Refroidissement)                                 |
| iduel          | Alarme Oui                                                                               |
|                | <b>Facilities</b> Panneaux<br>Solaires, Vidéosurveillance,<br>Système Central Aspiration |
|                | Plage 15Km                                                                               |
|                | Aéroport 14Km                                                                            |