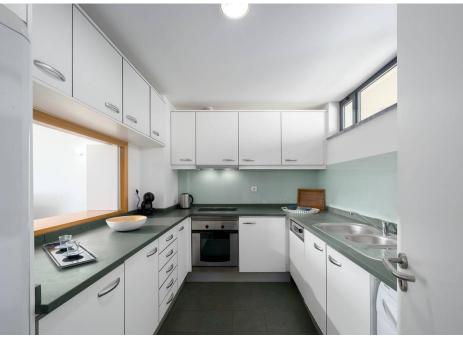

This second floor apartment comprises an open plan living/ dining area leading out the the generously sized covered terrace (28m2) boasting unobstructed views of the surrounding greenery. The property is at the end of the complex wing, providing additional privacy and quietness. The separate kitchen is fully fitted and equipped and features an open hatch. There are two bedrooms, one of which is en-suite. The property is equipped with air conditioning units throughout and property owners have access to a storage unit in the underground communal garage with an allocated single car parking space, accessible through the lift.