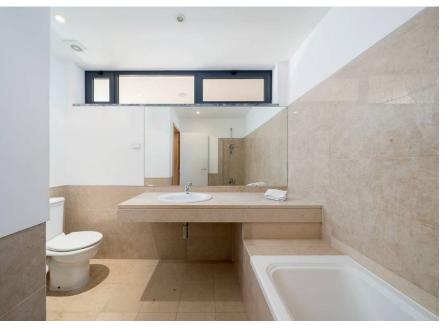

This second floor apartment comprises an open plan living/ dining area leading out the the generously sized covered terrace (28m2) boasting unobstructed views of the surrounding greenery. The property is at the end of the complex wing, providing additional privacy and quietness. The separate kitchen is fully fitted and equipped and features an open hatch. There are two bedrooms, one of which is en-suite. The property is equipped with air conditioning units throughout and property owners have access to a storage unit in the underground communal garage with an allocated single car parking space, accessible through the lift.