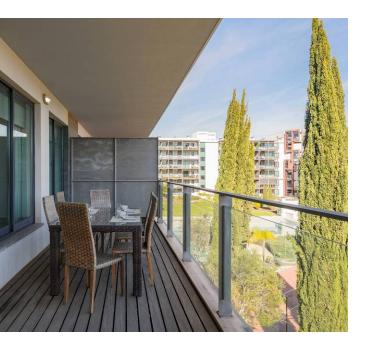

This second floor apartment comprises an open plan living/ dining area leading out the the generously sized covered terrace (28m2) boasting unobstructed views of the surrounding greenery. The property is at the end of the complex wing, providing additional privacy and quietness. The separate kitchen is fully fitted and equipped and features an open hatch. There are two bedrooms, one of which is en-suite. The property is equipped with air conditioning units throughout and property owners have access to a storage unit in the underground communal garage with an allocated single car parking space, accessible through the lift.