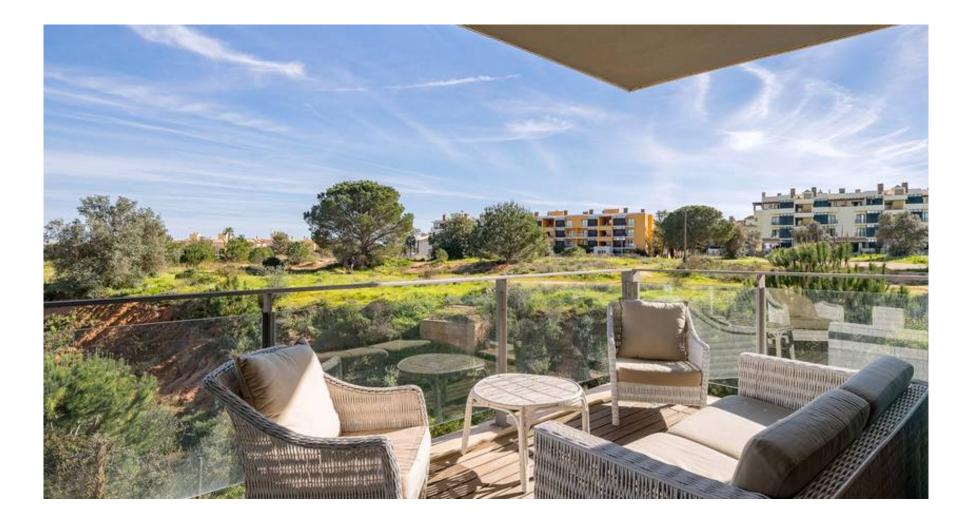

This second floor apartment comprises an open plan living/ dining area leading out the the generously sized covered terrace (28m2) boasting unobstructed views of the surrounding greenery. The property is at the end of the complex wing, providing additional privacy and quietness. The separate kitchen is fully fitted and equipped and features an open hatch. There are two bedrooms, one of which is en-suite. The property is equipped with air conditioning units throughout and property owners have access to a storage unit in the underground communal garage with an allocated single car parking space, accessible through the lift.