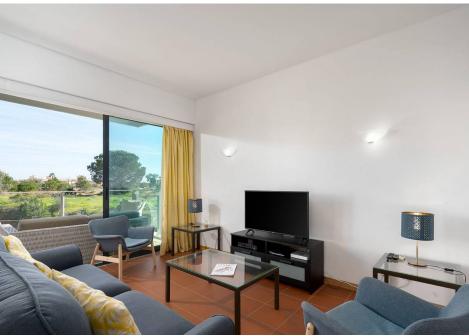

This second floor apartment comprises an open plan living/ dining area leading out the the generously sized covered terrace (28m2) boasting unobstructed views of the surrounding greenery. The property is at the end of the complex wing, providing additional privacy and quietness. The separate kitchen is fully fitted and equipped and features an open hatch. There are two bedrooms, one of which is en-suite. The property is equipped with air conditioning units throughout and property owners have access to a storage unit in the underground communal garage with an allocated single car parking space, accessible through the lift.