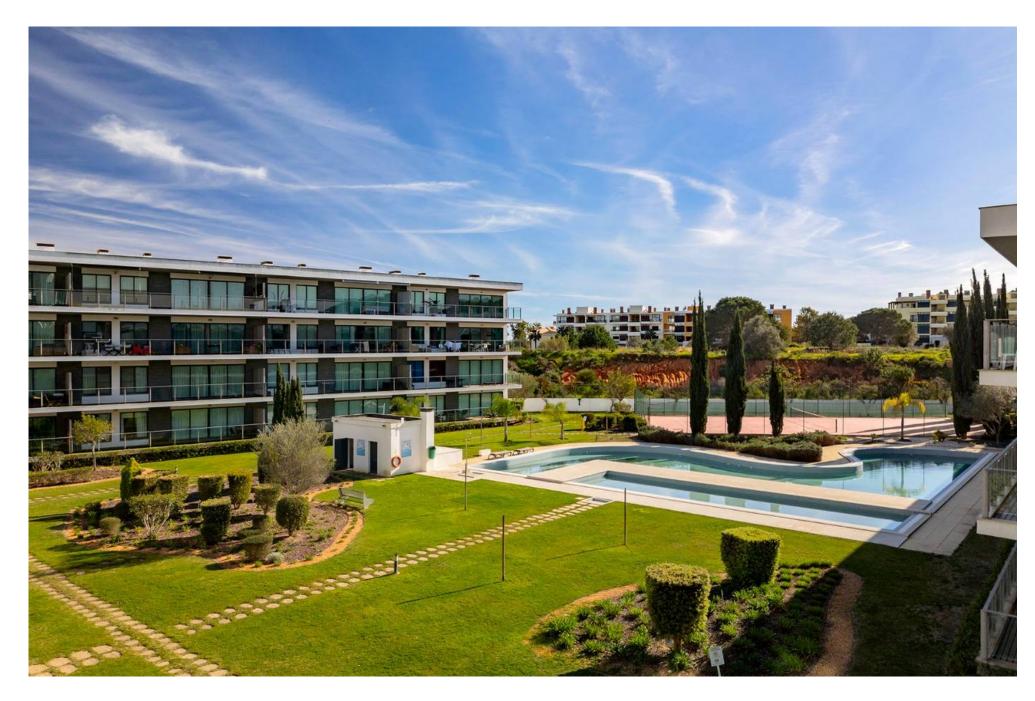

This second floor apartment comprises an open plan living/ dining area leading out the the generously sized covered terrace (28m2) boasting unobstructed views of the surrounding greenery. The property is at the end of the complex wing, providing additional privacy and quietness. The separate kitchen is fully fitted and equipped and features an open hatch. There are two bedrooms, one of which is en-suite. The property is equipped with air conditioning units throughout and property owners have access to a storage unit in the underground communal garage with an allocated single car parking space, accessible through the lift.

The apartment complex provides beautifully maintained gardens, a communal swimming pool, a kid's pool and playground, tennis court and easy access to the resort's amenities including its award winning Marina.