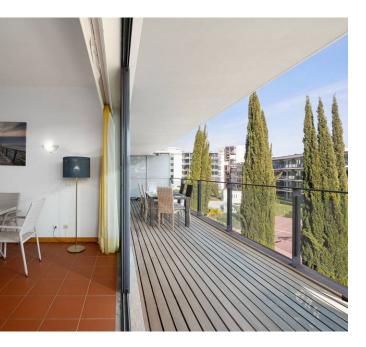

This second floor apartment comprises an open plan living/ dining area leading out the the generously sized covered terrace (28m2) boasting unobstructed views of the surrounding greenery. The property is at the end of the complex wing, providing additional privacy and quietness. The separate kitchen is fully fitted and equipped and features an open hatch. There are two bedrooms, one of which is en-suite. The property is equipped with air conditioning units throughout and property owners have access to a storage unit in the underground communal garage with an allocated single car parking space, accessible through the lift.