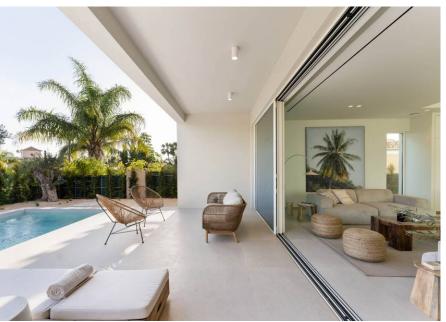

Recently completed, this villa has been built with the ease of indoor/ outdoor living in mind featuring large sliding windows allowing plenty of natural light to shine through. Beautifully decorated with a stylish interior, the open plan living room, with wood burner fireplace, dining room and kitchen with double height ceiling provides a sense of grandeur and openness. The kitchen is fully fitted and SMEG equipped with island & breakfast bar and this entire living space accesses the inviting covered terrace with swimming pool, gardens, BBQ and alfresco dining area.

On the ground floor there is also a bedroom and separate shower room, in addition to a laundry nook/pantry. The remaining two bedroom suites are on the first floor, the main bedroom overlooks the pool and garden and also provides access to the roof top terrace. This area boasts stunning distant sea views and surrounding countryside, provides a jacuzzi, a firepit and an additional relaxation area ideal for sun gazing.