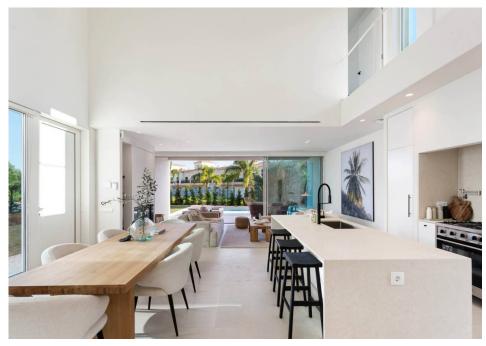

Recently completed, this villa has been built with the ease of indoor/ outdoor living in mind featuring large sliding windows allowing plenty of natural light to shine through. Beautifully decorated with a stylish interior, the open plan living room, with wood burner fireplace, dining room and kitchen with double height ceiling provides a sense of grandeur and openness. The kitchen is fully fitted and SMEG equipped with island & breakfast bar and this entire living space accesses the inviting covered terrace with swimming pool, gardens, BBQ and alfresco dining area.