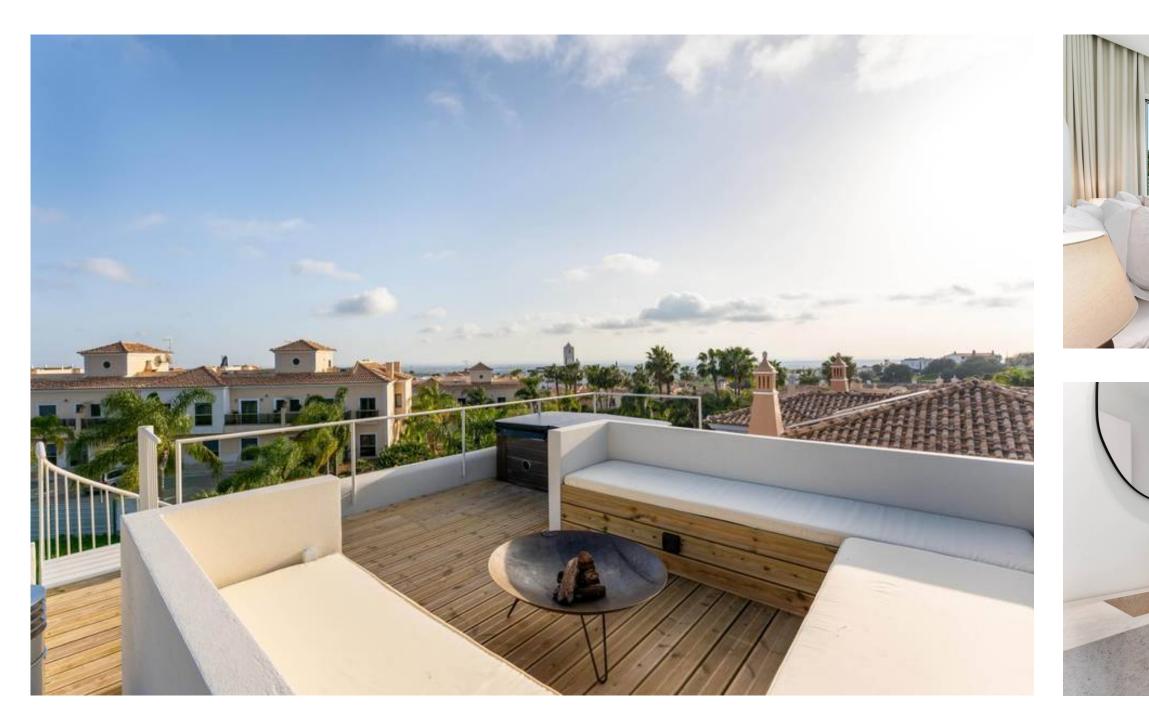

On the ground floor there is also a bedroom and separate shower room, in addition to a laundry nook/pantry. The remaining two bedroom suites are on the first floor, the main bedroom overlooks the pool and garden and also provides access to the roof top terrace. This area boasts stunning distant sea views and surrounding countryside, provides a jacuzzi, a firepit and an additional relaxation area ideal for sun gazing.