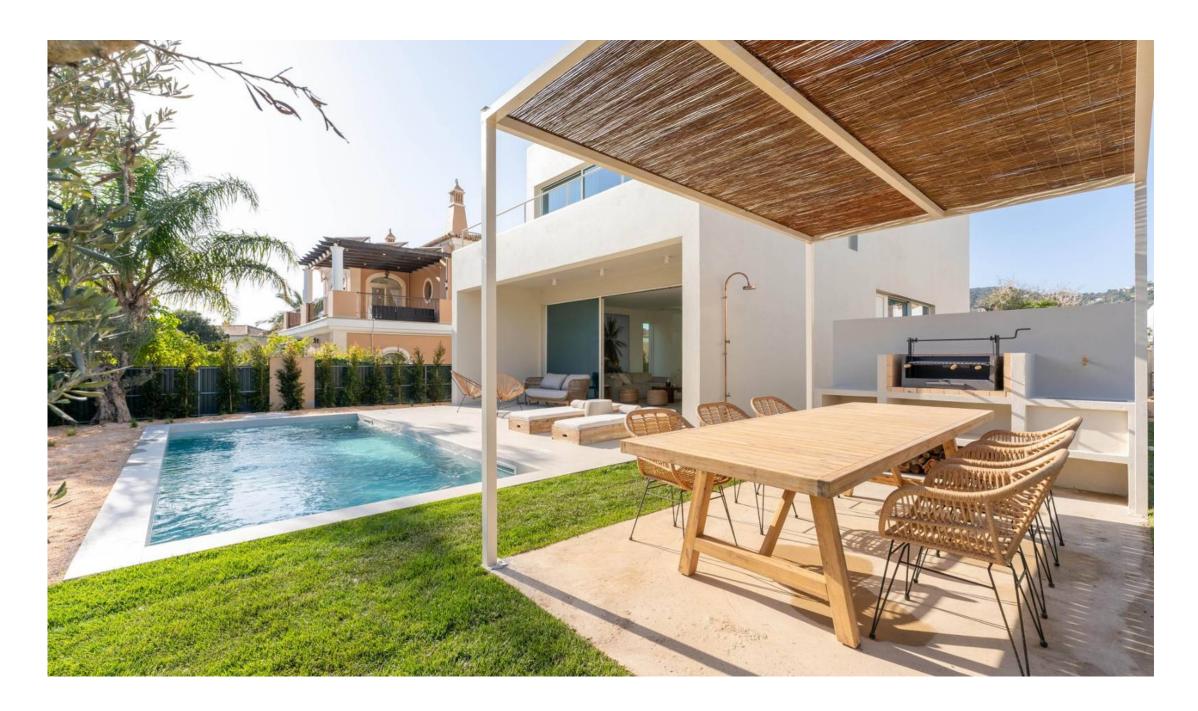

Recently completed, this villa has been built with the ease of indoor/ outdoor living in mind featuring large sliding windows allowing plenty of natural light to shine through. Beautifully decorated with a stylish interior, the open plan living room, with wood burner fireplace, dining room and kitchen with double height ceiling provides a sense of grandeur and openness. The kitchen is fully fitted and SMEG equipped with island & breakfast bar and this entire living space accesses the inviting covered terrace with swimming pool, gardens, BBQ and alfresco dining area.