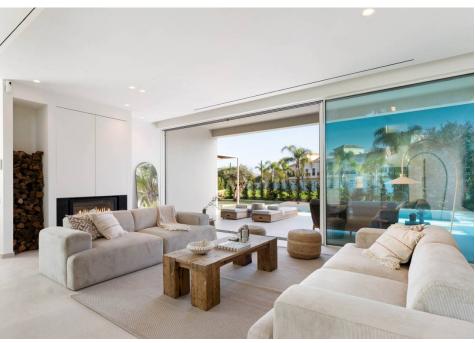

Recently completed, this villa has been built with the ease of indoor/ outdoor living in mind featuring large sliding windows allowing plenty of natural light to shine through. Beautifully decorated with a stylish interior, the open plan living room, with wood burner fireplace, dining room and kitchen with double height ceiling provides a sense of grandeur and openness. The kitchen is fully fitted and SMEG equipped with island & breakfast bar and this entire living space accesses the inviting covered terrace with swimming pool, gardens, BBQ and alfresco dining area.