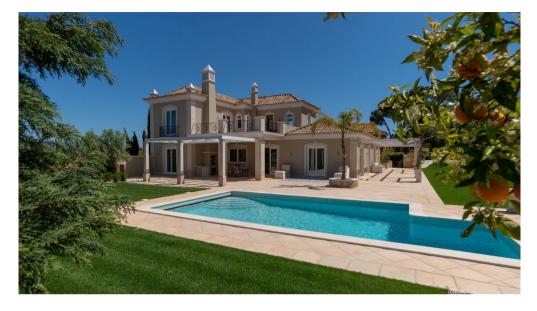

## **NEWLY BUILT 5 BEDROOM VILLA**

This newly built 5 bedroom villa has wonderful views to the mountains with traditional equipped with AEG appliances, with direct access to the swimming pool and lovely two en-suite bedrooms on the ground floor, one of which is overlooking the courtyard and the feature fountain providing plenty of light. The wide stone staircase leads to the first floor which comprises two bedroom suites, including the master bedroom with dressing area, built-in wardrobes and features a private terrace overlooking the create space including plumbing infrastructures for a possible bar and under-floor including access to a Turkish shower room. This area is ideal for a gym or cou...