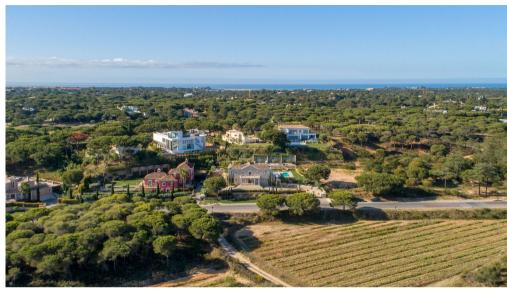

## **Traits** Parcelle de

Aéroport:

terrain 709.30 m<sup>2</sup> Surface: Propriétaire Privé Chambre: Salle de bain: Année de 2017 Constr.: Double Garage: Climatis.: Individuel Chauffage au Sol (& Chauffage: Refroidissement) Piscine: Oui Vues: Jardin Golf: 1Km Plage: 4Km