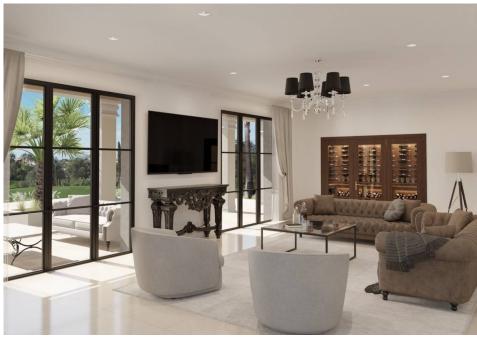

The property comprises a fully fitted and equipped open plan kitchen, dining area and spacious lounge with wine cellar leading onto the south facing covered terrace. Also on the ground floor is three bedroom suites, two of which include walk-in wardrobes. The incredibly spacious remaining two bedrooms are on the first floor offering private terraces overlooking the private garden ahead, also with walk-in wardrobes.