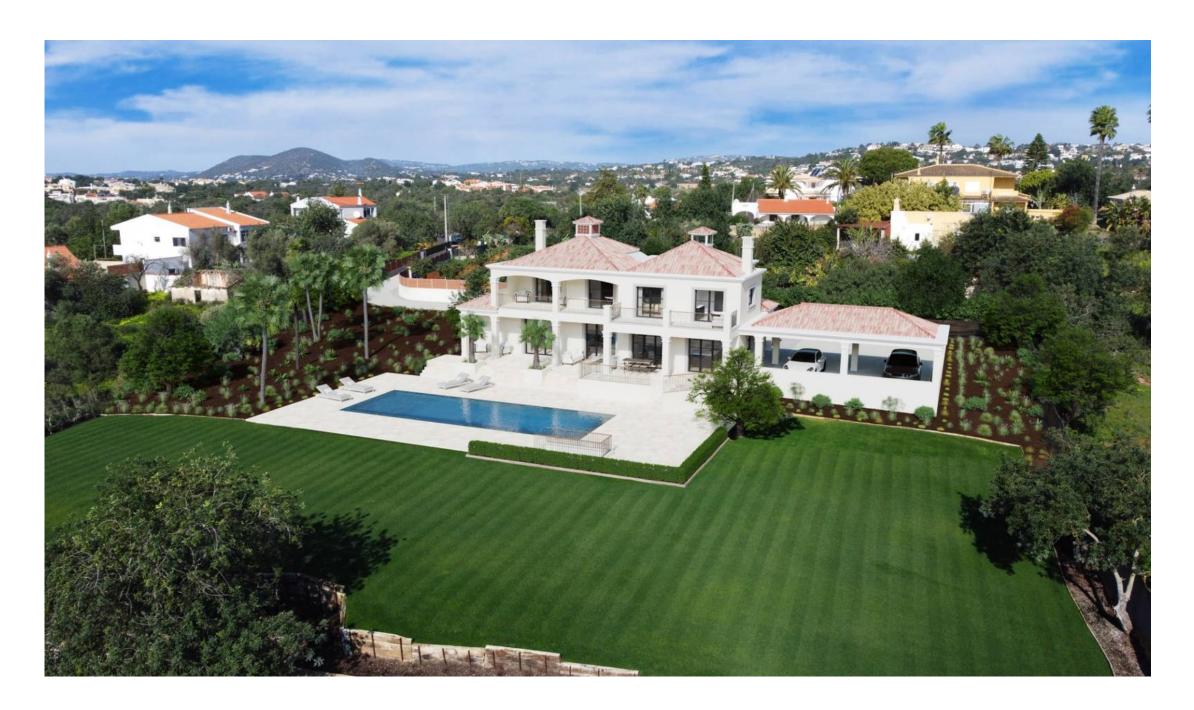

## CLASSIC STYLE VILLA

A five bedroom villa currently under construction, spread on two levels, with a classic design situated within Almancil town, close to all main amenities including international schools of the area, supermarkets and popular restaurants.

The exterior will be beautifully landscaped and includes a swimming pool surrounded by terracing with plenty of space for sun loungers.

A carport is provided at the front of the property. This brand new family home will be finished to a high specification, is conveniently located and offers privacy throughout. Potential owners are still able to choose finishings at this stage. Construction is due to end Q3 2024.