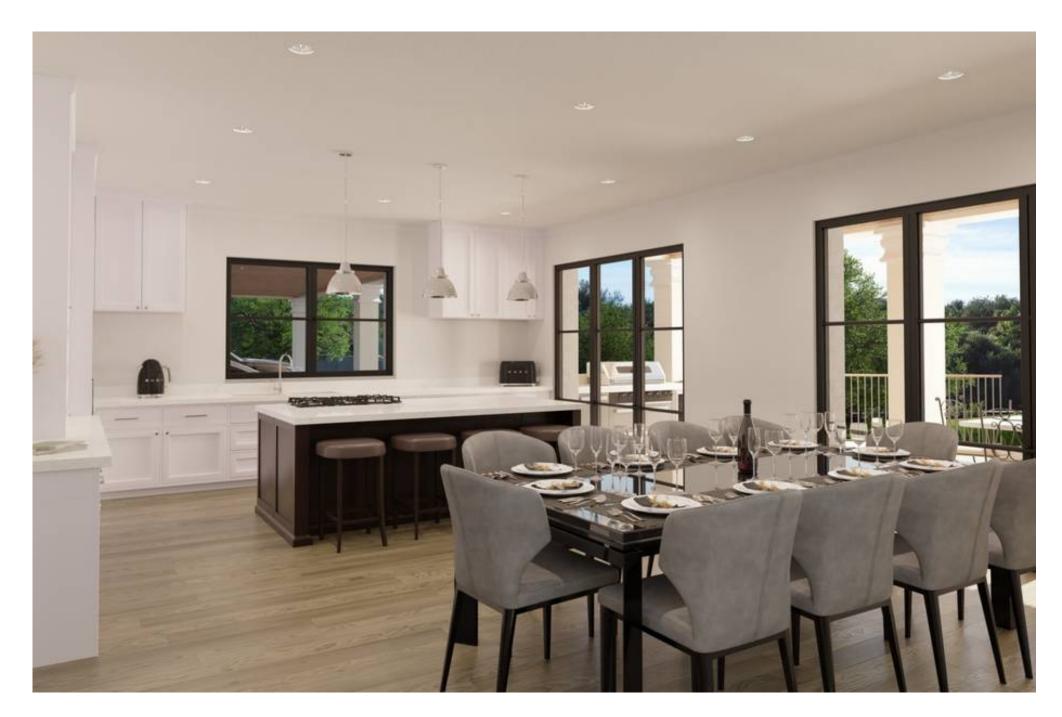

The property comprises a fully fitted and equipped open plan kitchen, dining area and spacious lounge with wine cellar leading onto the south facing covered terrace. Also on the ground floor is three bedroom suites, two of which include walk-in wardrobes. The incredibly spacious remaining two bedrooms are on the first floor offering private terraces overlooking the private garden ahead, also with walk-in wardrobes.