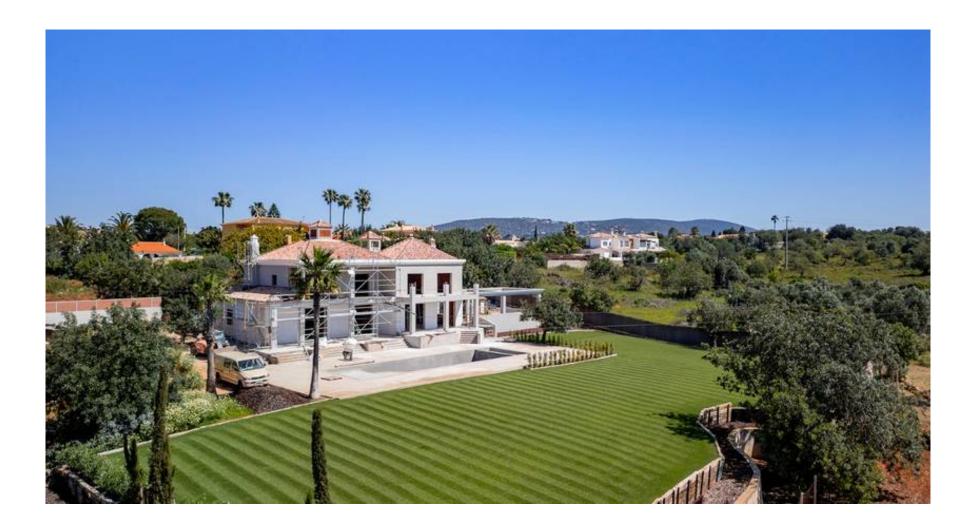

## CLASSIC STYLE VILLA

A five bedroom villa currently under construction, spread on two levels, with a classic design situated within Almancil town, close to all main amenities including international schools of the area, supermarkets and popular restaurants.

The exterior will be beautifully landscaped and includes a swimming pool surrounded by terracing with plenty of space for sun loungers.

A carport is provided at the front of the property. This brand new family home will be finished to a high specification, is conveniently located and offers privacy throughout. Potential owners are still able to choose finishings at this stage. Construction is due to end Q3 2024.