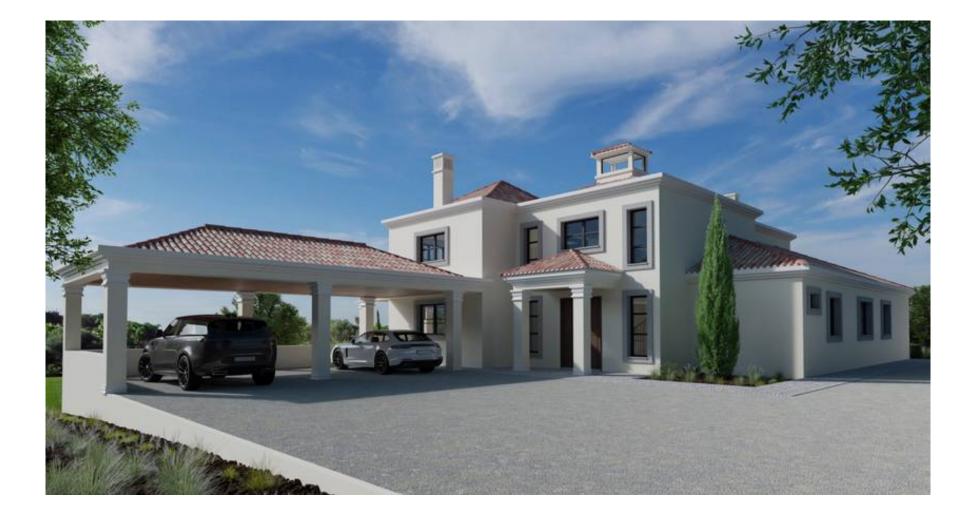

## CLASSIC STYLE VILLA

A five bedroom villa currently under construction, spread on two levels, with a classic design situated within Almancil town, close to all main amenities including international schools of the area, supermarkets and popular restaurants.

The exterior will be beautifully landscaped and includes a swimming pool surrounded by terracing with plenty of space for sun loungers.

A carport is provided at the front of the property. This brand new family home will be finished to a high specification, is conveniently located and offers privacy throughout. Potential owners are still able to choose finishings at this stage. Construction is due to end Q3 2024.