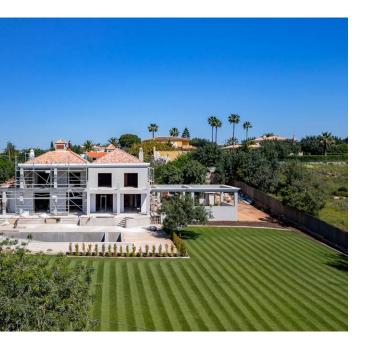

## CLASSIC STYLE VILLA

A five bedroom villa currently under construction, spread on two levels, with a classic design situated within Almancil town, close to all main amenities including international schools of the area, supermarkets and popular restaurants.

The exterior will be beautifully landscaped and includes a swimming pool surrounded by terracing with plenty of space for sun loungers.

A carport is provided at the front of the property. This brand new family home will be finished to a high specification, is conveniently located and offers privacy throughout. Potential owners are still able to choose finishings at this stage. Construction is due to end Q3 2024.