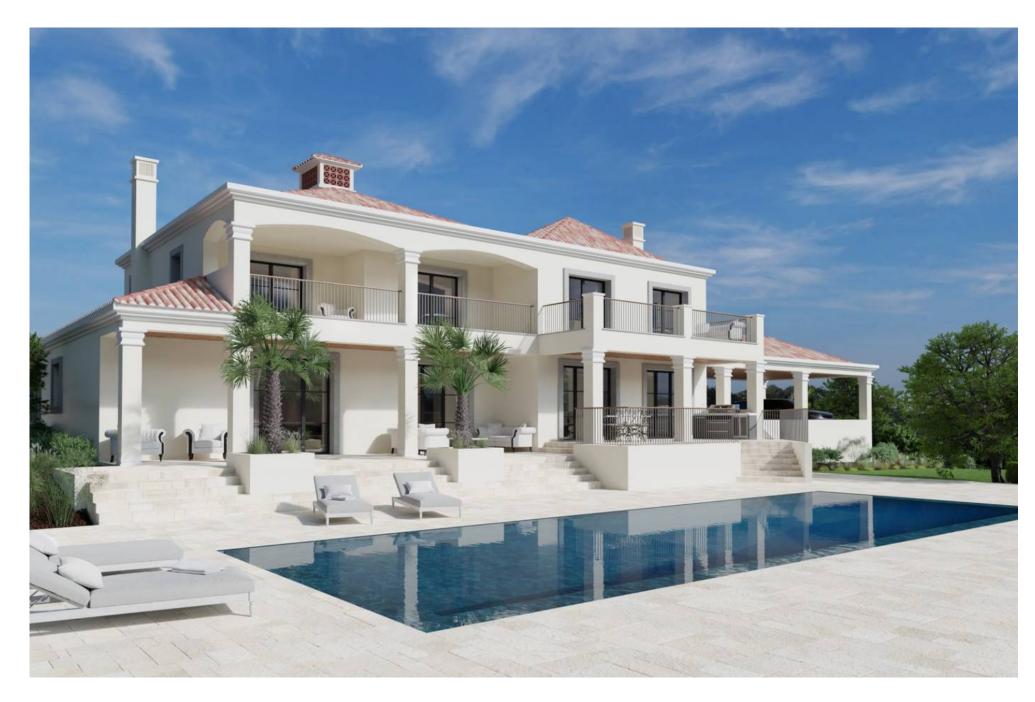

The property comprises a fully fitted and equipped open plan kitchen, dining area and spacious lounge with wine cellar leading onto the south facing covered terrace. Also on the ground floor is three bedroom suites, two of which include walk-in wardrobes. The incredibly spacious remaining two bedrooms are on the first floor offering private terraces overlooking the private garden ahead, also with walk-in wardrobes.

The exterior will be beautifully landscaped and includes a swimming pool surrounded by terracing with plenty of space for sun loungers.

A carport is provided at the front of the property. This brand new family home will be finished to a high specification, is conveniently located and offers privacy throughout. Potential owners are still able to choose finishings at this stage. Construction is due to end Q3 2024.