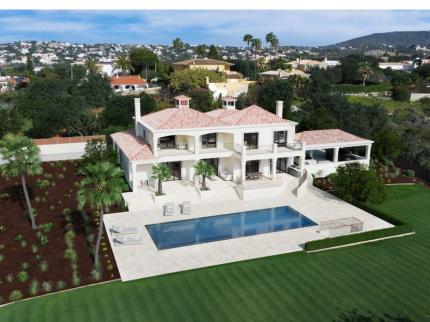

## CLASSIC STYLE VILLA

A five bedroom villa currently under construction, spread on two levels, with a classic design situated within Almancil town, close to all main amenities including international schools of the area, supermarkets and popular restaurants.

The exterior will be beautifully landscaped and includes a swimming pool surrounded by terracing with plenty of space for sun loungers.

A carport is provided at the front of the property. This brand new family home will be finished to a high specification, is conveniently located and offers privacy throughout. Potential owners are still able to choose finishings at this stage. Construction is due to end Q3 2024.