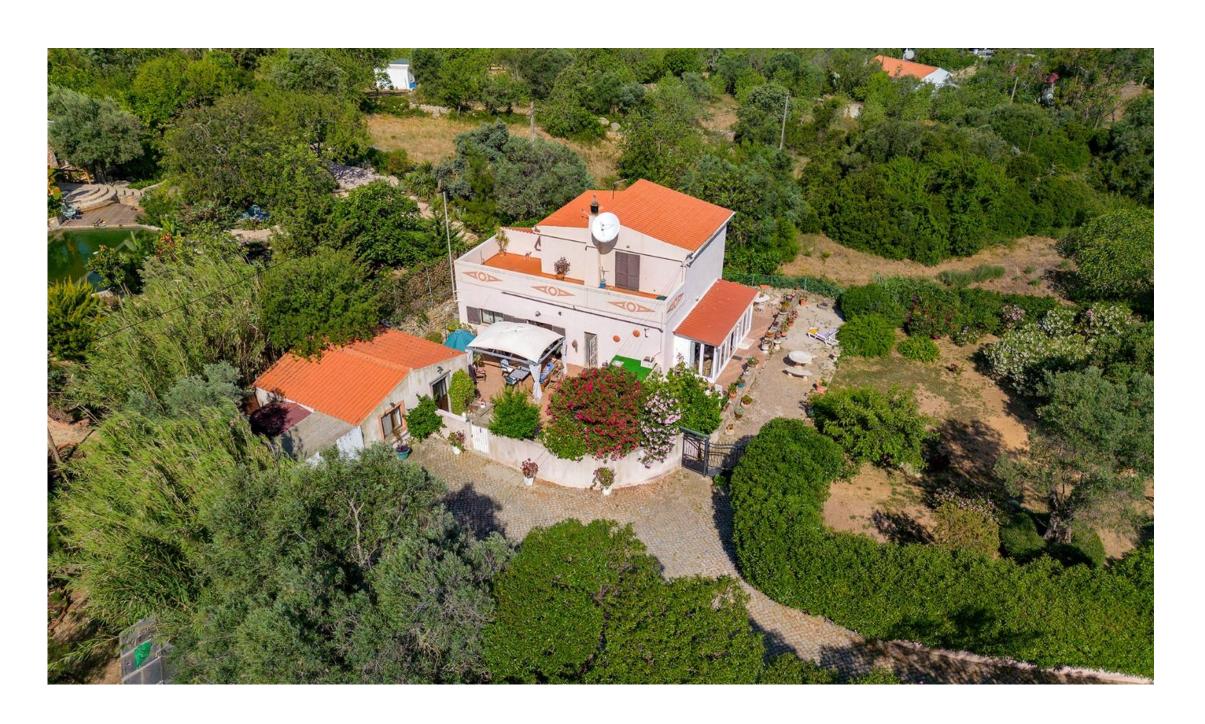

## A RENOVATION PROJECT

This 2 bedroom villa + annex situated just north of Loulé, offering country views presents a great opportunity for those looking for a renovation project. The property is ideally located just a few minutes from Loulé main town including supermarkets and other local amenities.

Currently a 2 bedroom villa, this property is officially registered as a 4 bedroom villa. The ground floor comprises 1 bedroom en-suite, an equipped kitchen, a dining room, a guest WC and a living room featuring a fireplace. The kitchen gives access to a covered terrace surrounded by floor-to-ceiling glass windows overlooking the gardens and there is a second lounge and dining area. A staircase in the dining room leads to the second floor main suite, which is the size of the entire ground floor. This second bedroom has access to the L-shaped outdoor terrace, which is spacious enough for extra seating and dining.

Outside there is an annex with an open plan kitchen and dining/lounge area and a bedroom. This property offers enough space to build a private swimming pool and there is also the possibility of adding an extra plot of land as agricultural land, where you'll be able to build wooden structures such as a carports for shaded parking.