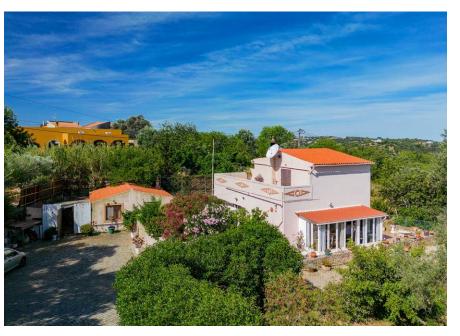

Outside there is an annex with an open plan kitchen and dining/lounge area and a bedroom. This property offers enough space to build a private swimming pool and there is also the possibility of adding an extra plot of land as agricultural land, where you'll be able to build wooden structures such as a carports for shaded parking.