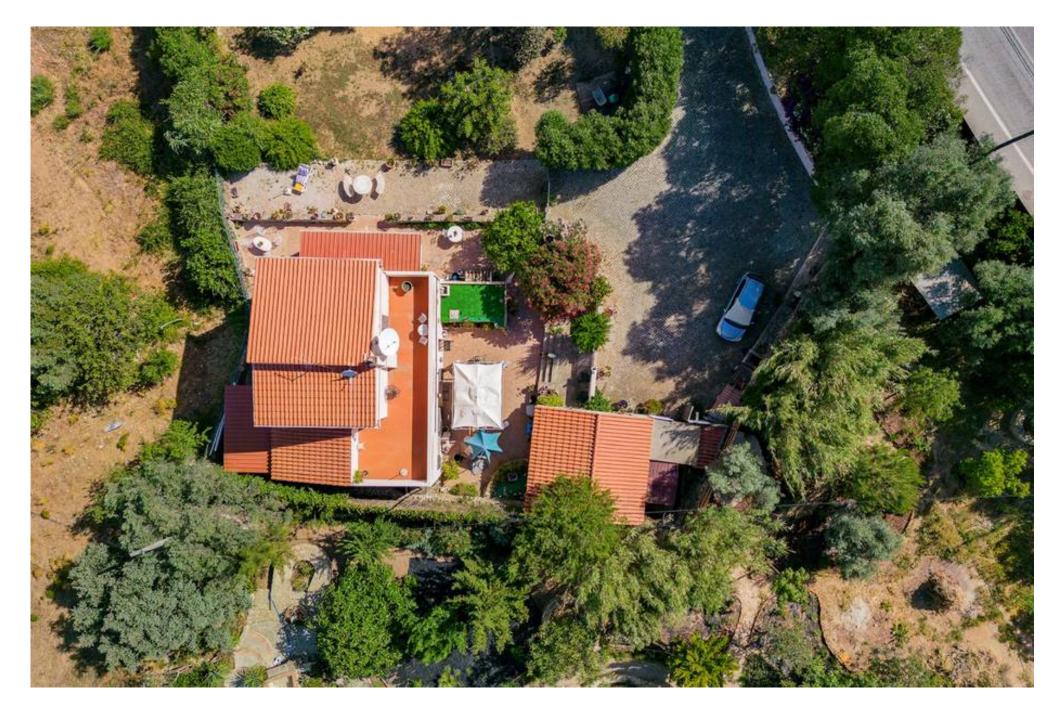

Currently a 2 bedroom villa, this property is officially registered as a 4 bedroom villa. The ground floor comprises 1 bedroom en-suite, an equipped kitchen, a dining room, a guest WC and a living room featuring a fireplace. The kitchen gives access to a covered terrace surrounded by floor-to-ceiling glass windows overlooking the gardens and there is a second lounge and dining area. A staircase in the dining room leads to the second floor main suite, which is the size of the entire ground floor. This second bedroom has access to the L-shaped outdoor terrace, which is spacious enough for extra seating and dining.

Outside there is an annex with an open plan kitchen and dining/lounge area and a bedroom. This property offers enough space to build a private swimming pool and there is also the possibility of adding an extra plot of land as agricultural land, where you'll be able to build wooden structures such as a carports for shaded parking.