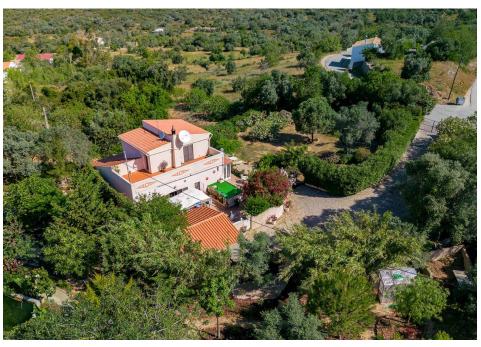

## A RENOVATION PROJECT

This 2 bedroom villa + annex situated just north of Loulé, offering country views presents a great opportunity for those looking for a renovation project. The property is ideally located just a few minutes from Loulé main town including supermarkets and other local amenities.

Outside there is an annex with an open plan kitchen and dining/lounge area and a bedroom. This property offers enough space to build a private swimming pool and there is also the possibility of adding an extra plot of land as agricultural land, where you'll be able to build wooden structures such as a carports for shaded parking.