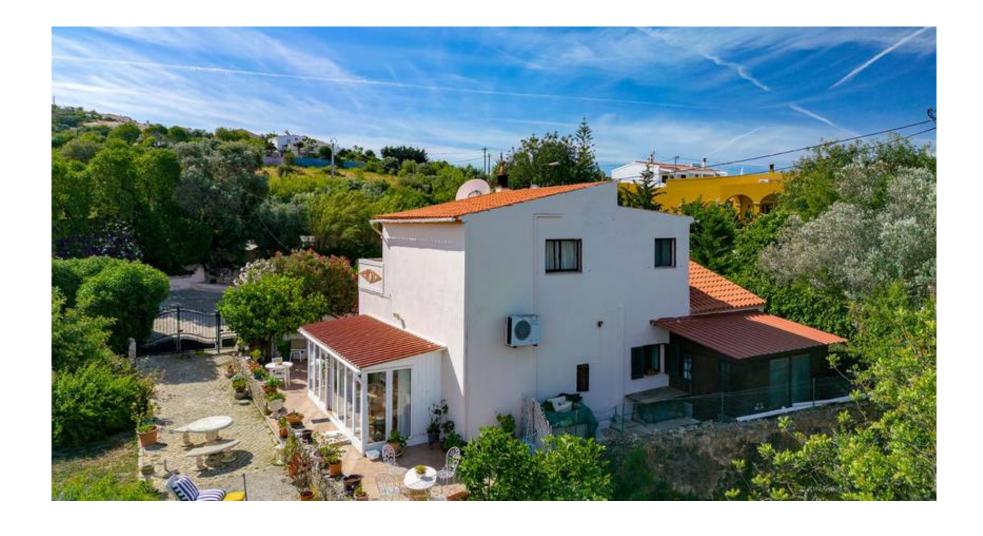

Currently a 2 bedroom villa, this property is officially registered as a 4 bedroom villa. The ground floor comprises 1 bedroom en-suite, an equipped kitchen, a dining room, a guest WC and a living room featuring a fireplace. The kitchen gives access to a covered terrace surrounded by floor-to-ceiling glass windows overlooking the gardens and there is a second lounge and dining area. A staircase in the dining room leads to the second floor main suite, which is the size of the entire ground floor. This second bedroom has access to the L-shaped outdoor terrace, which is spacious enough for extra seating and dining.