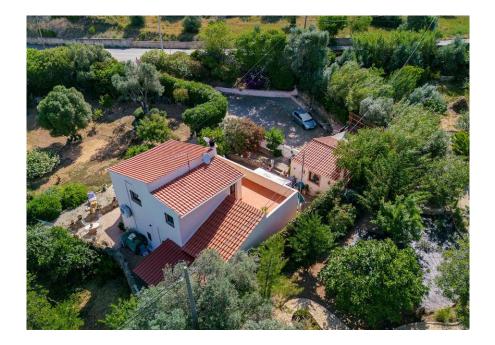

Currently a 2 bedroom villa, this property is officially registered as a 4 bedroom villa. The ground floor comprises 1 bedroom en-suite, an equipped kitchen, a dining room, a guest WC and a living room featuring a fireplace. The kitchen gives access to a covered terrace surrounded by floor-to-ceiling glass windows overlooking the gardens and there is a second lounge and dining area. A staircase in the dining room leads to the second floor main suite, which is the size of the entire ground floor. This second bedroom has access to the L-shaped outdoor terrace, which is spacious enough for extra seating and dining.

Outside there is an annex with an open plan kitchen and dining/lounge area and a bedroom. This property offers enough space to build a private swimming pool and there is also the possibility of adding an extra plot of land as agricultural land, where you'll be able to build wooden structures such as a carports for shaded parking.