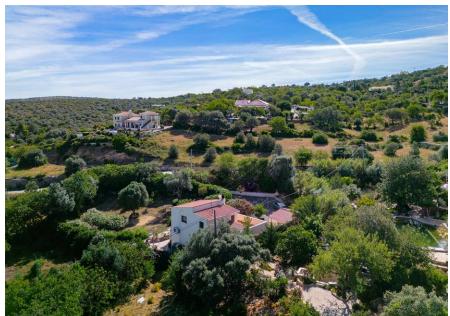

## A RENOVATION PROJECT

This 2 bedroom villa + annex situated just north of Loulé, offering country views presents a great opportunity for those looking for a renovation project. The property is ideally located just a few minutes from Loulé main town including supermarkets and other local amenities.

Currently a 2 bedroom villa, this property is officially registered as a 4 bedroom villa. The ground floor comprises 1 bedroom en-suite, an equipped kitchen, a dining room, a guest WC and a living room featuring a fireplace. The kitchen gives access to a covered terrace surrounded by floor-to-ceiling glass windows overlooking the gardens and there is a second lounge and dining area. A staircase in the dining room leads to the second floor main suite, which is the size of the entire ground floor. This second bedroom has access to the L-shaped outdoor terrace, which is spacious enough for extra seating and dining.