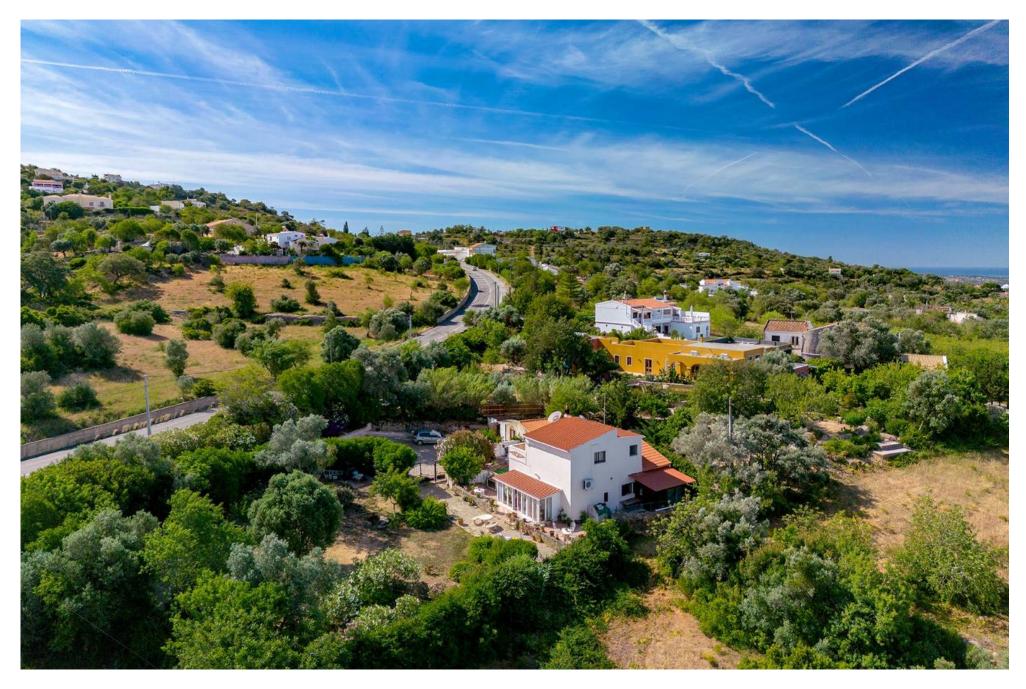

## A RENOVATION PROJECT

This 2 bedroom villa + annex situated just north of Loulé, offering country views presents a great opportunity for those looking for a renovation project. The property is ideally located just a few minutes from Loulé main town including supermarkets and other local amenities.

Outside there is an annex with an open plan kitchen and dining/lounge area and a bedroom. This property offers enough space to build a private swimming pool and there is also the possibility of adding an extra plot of land as agricultural land, where you'll be able to build wooden structures such as a carports for shaded parking.