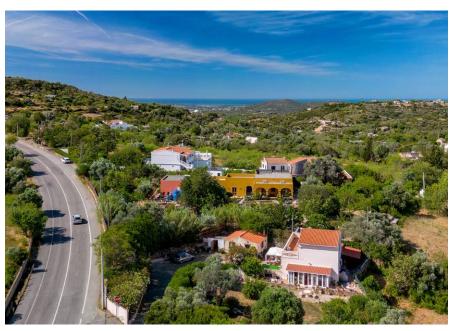

## A RENOVATION PROJECT

This 2 bedroom villa + annex situated just north of Loulé, offering country views presents a great opportunity for those looking for a renovation project. The property is ideally located just a few minutes from Loulé main town including supermarkets and other local amenities.

**Extras** Electric Gate

Beach 17Km

Airport 24Km

Constr. Year 2002

Borehole Yes

**Air Conditioning** Split Units

Fireplace Yes

Views Countryside