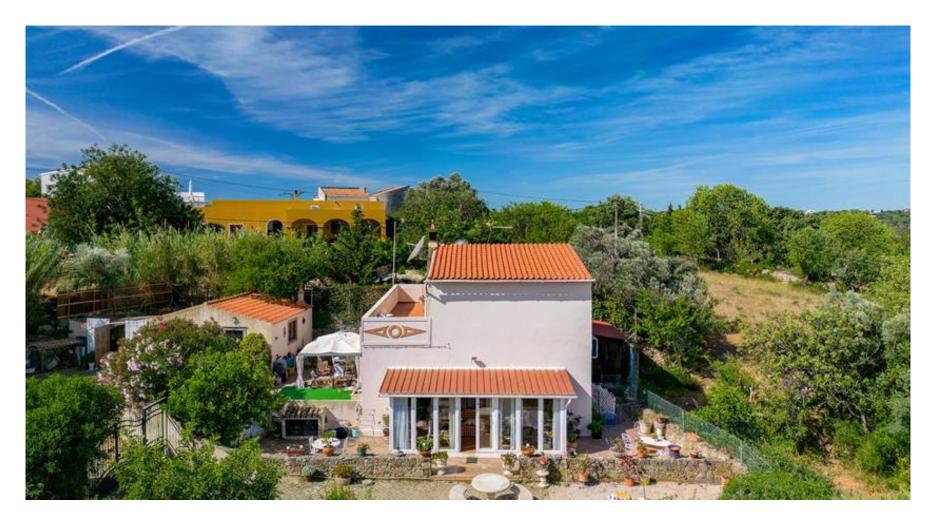

## A RENOVATION PROJECT

This 2 bedroom villa + annex situated just north of Loulé, offering country views presents a great opportunity for those looking for a renovation project. The property is ideally located just a few minutes from Loulé main town including supermarkets and other local amenities.

Currently a 2 bedroom villa, this property is officially registered as a 4 bedroom villa. The ground floor comprises 1 bedroom en-suite, an equipped kitchen, a dining room, a guest WC and a living room featuring a fireplace. The kitchen gives access to a covered terrace surrounded by floor-to-ceiling glass windows overlooking the gardens and there is a second lounge and dining area. A staircase in the dining room leads to the second floor main suite, which is the size of the entire ground floor. This second bedroom has access to the L-shaped outdoor terrace, which is spacious enough for extra seating and dining.

Outside there is an annex with an open plan kitchen and dining/lounge area and a bedroom. This property offers enough space to build a private swimming pool and there is also the possibility of adding an extra plot of land as agricultural land, where you'll be able to build wooden structures such as a carports for shaded parking.