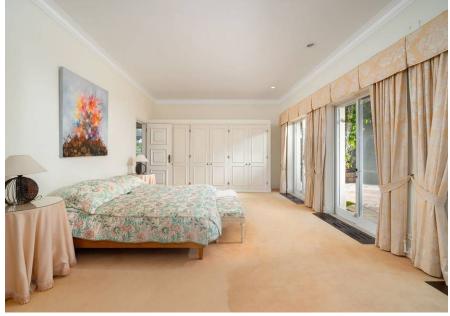

The main house serves as the original villa and features a spacious entrance hall, two main bedroom suites, a formal living room, a snug, and a small eating area off the farmhouse-style kitchen with pantry and laundry room. From the kitchen you have access to the lower ground which is currently used for storage purposes and the loft area. The Pool House is designed around a courtyard and comprises a games room with bar, a living area, two bathrooms, and a kitchen prep area. Additionally, there are two guest houses on the property grounds. One is a studio apartment, while the other offers two bedrooms, a bathroom, a living area, and a spacious kitchen.