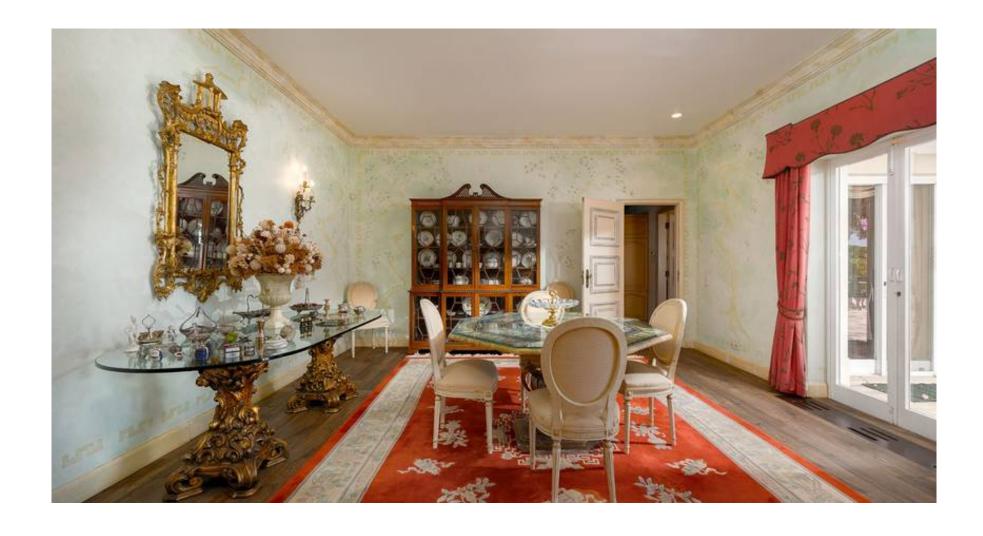

The main house serves as the original villa and features a spacious entrance hall, two main bedroom suites, a formal living room, a snug, and a small eating area off the farmhouse-style kitchen with pantry and laundry room. From the kitchen you have access to the lower ground which is currently used for storage purposes and the loft area. The Pool House is designed around a courtyard and comprises a games room with bar, a living area, two bathrooms, and a kitchen prep area. Additionally, there are two guest houses on the property grounds. One is a studio apartment, while the other offers two bedrooms, a bathroom, a living area, and a spacious kitchen.