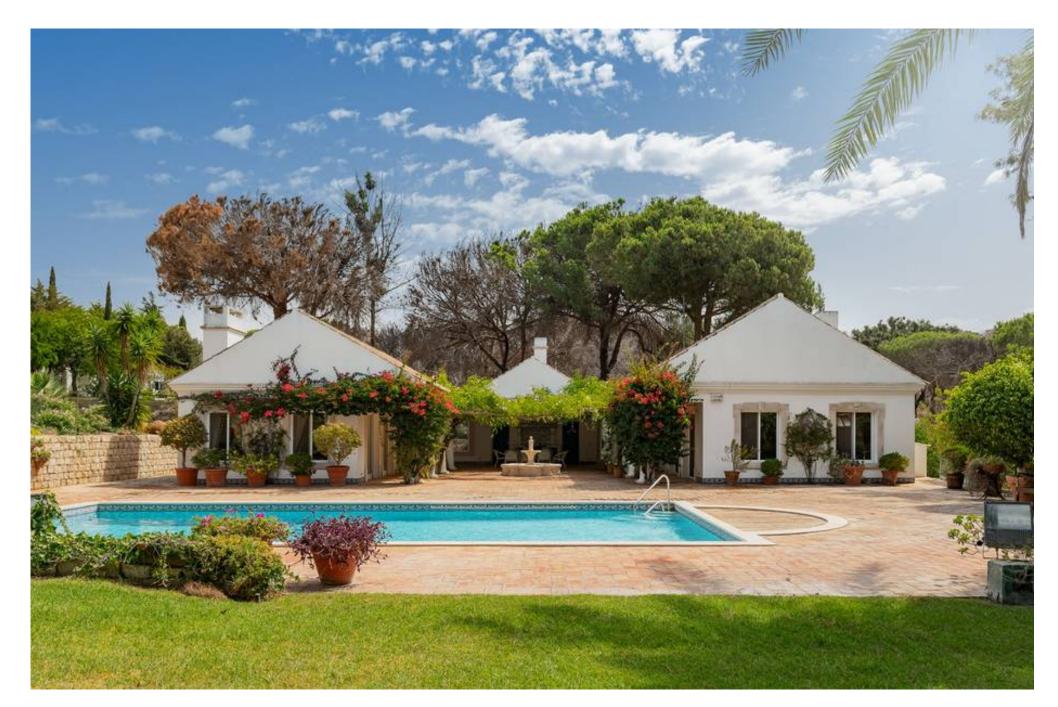

## UNIQUE ESTATE WITH SEA VIEWS

A magnificent estate located just north of Vale do Lobo offering stunning sea views from ground level. The property is in close proximity to manicured golf courses, beautiful beaches, and world-class sports facilities and dining options.

The estate features a four-car garage and exterior storage rooms within its grounds. Outside, the property boasts an extensive area with a tennis court, a swimming pool, and a substantial golf practice area. The land is fully fenced, landscaped, and gated. From all areas of the property, you can enjoy gorgeous sea views. The current total build area of the estate is 909m2, with the possibility of expanding to a total of 2,000m2. This unique property presents various opportunities for development.