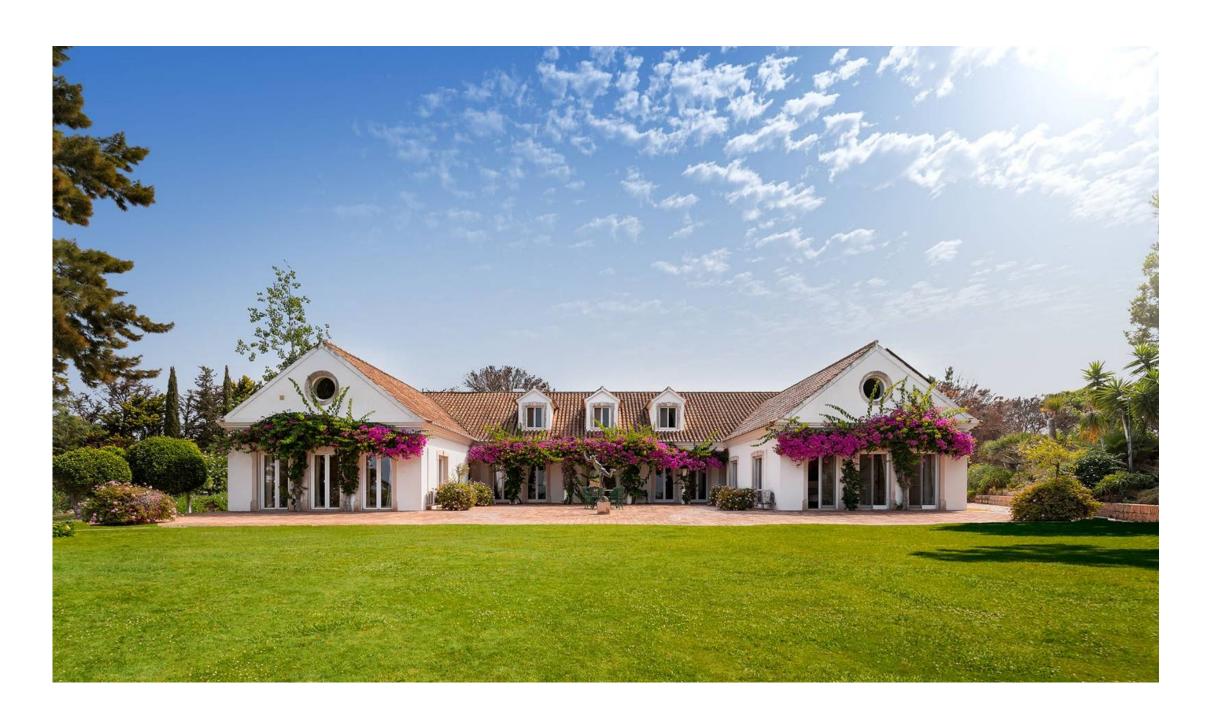

### UNIQUE ESTATE WITH SEA VIEWS

## UNIQUE ESTATE WITH SEA VIEWS

A magnificent estate located just north of Vale do Lobo offering stunning sea views from ground level. The property is in close proximity to manicured golf courses, beautiful beaches, and world-class sports facilities and dining options.

The main house serves as the original villa and features a spacious entrance hall, two main bedroom suites, a formal living room, a snug, and a small eating area off the farmhouse-style kitchen with pantry and laundry room. From the kitchen you have access to the lower ground which is currently used for storage purposes and the loft area. The Pool House is designed around a courtyard and comprises a games room with bar, a living area, two bathrooms, and a kitchen prep area. Additionally, there are two guest houses on the property grounds. One is a studio apartment, while the other offers two bedrooms, a bathroom, a living area, and a spacious kitchen.

The estate features a four-car garage and exterior storage rooms within its grounds. Outside, the property boasts an extensive area with a tennis court, a swimming pool, and a substantial golf practice area. The land is fully fenced, landscaped, and gated. From all areas of the property, you can enjoy gorgeous sea views. The current total build area of the estate is 909m2, with the possibility of expanding to a total of 2,000m2. This unique property presents various opportunities for development.