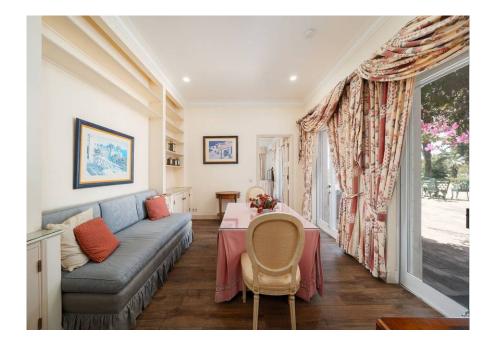

The main house serves as the original villa and features a spacious entrance hall, two main bedroom suites, a formal living room, a snug, and a small eating area off the farmhouse-style kitchen with pantry and laundry room. From the kitchen you have access to the lower ground which is currently used for storage purposes and the loft area. The Pool House is designed around a courtyard and comprises a games room with bar, a living area, two bathrooms, and a kitchen prep area. Additionally, there are two guest houses on the property grounds. One is a studio apartment, while the other offers two bedrooms, a bathroom, a living area, and a spacious kitchen.