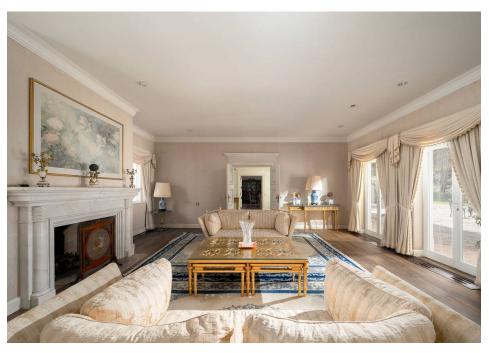

The main house serves as the original villa and features a spacious entrance hall, two main bedroom suites, a formal living room, a snug, and a small eating area off the farmhouse-style kitchen with pantry and laundry room. From the kitchen you have access to the lower ground which is currently used for storage purposes and the loft area. The Pool House is designed around a courtyard and comprises a games room with bar, a living area, two bathrooms, and a kitchen prep area. Additionally, there are two guest houses on the property grounds. One is a studio apartment, while the other offers two bedrooms, a bathroom, a living area, and a spacious kitchen.