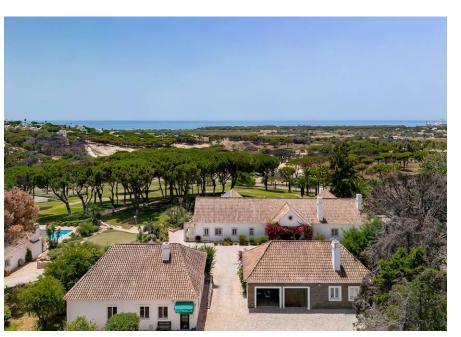

### UNIQUE ESTATE WITH SEA VIEWS

## UNIQUE ESTATE WITH SEA VIEWS

A magnificent estate located just north of Vale do Lobo offering stunning sea views from ground level. The property is in close proximity to manicured golf courses, beautiful beaches, and world-class sports facilities and dining options.

The estate features a four-car garage and exterior storage rooms within its grounds. Outside, the property boasts an extensive area with a tennis court, a swimming pool, and a substantial golf practice area. The land is fully fenced, landscaped, and gated. From all areas of the property, you can enjoy gorgeous sea views. The current total build area of the estate is 909m2, with the possibility of expanding to a total of 2,000m2. This unique property presents various opportunities for development.