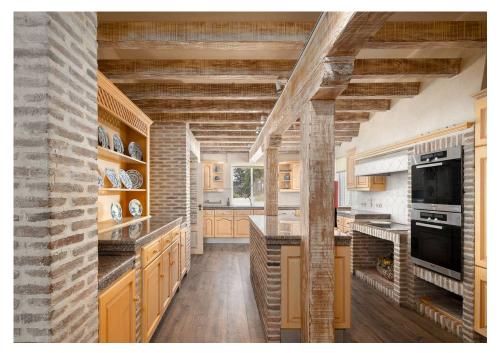

The main house serves as the original villa and features a spacious entrance hall, two main bedroom suites, a formal living room, a snug, and a small eating area off the farmhouse-style kitchen with pantry and laundry room. From the kitchen you have access to the lower ground which is currently used for storage purposes and the loft area. The Pool House is designed around a courtyard and comprises a games room with bar, a living area, two bathrooms, and a kitchen prep area. Additionally, there are two guest houses on the property grounds. One is a studio apartment, while the other offers two bedrooms, a bathroom, a living area, and a spacious kitchen.