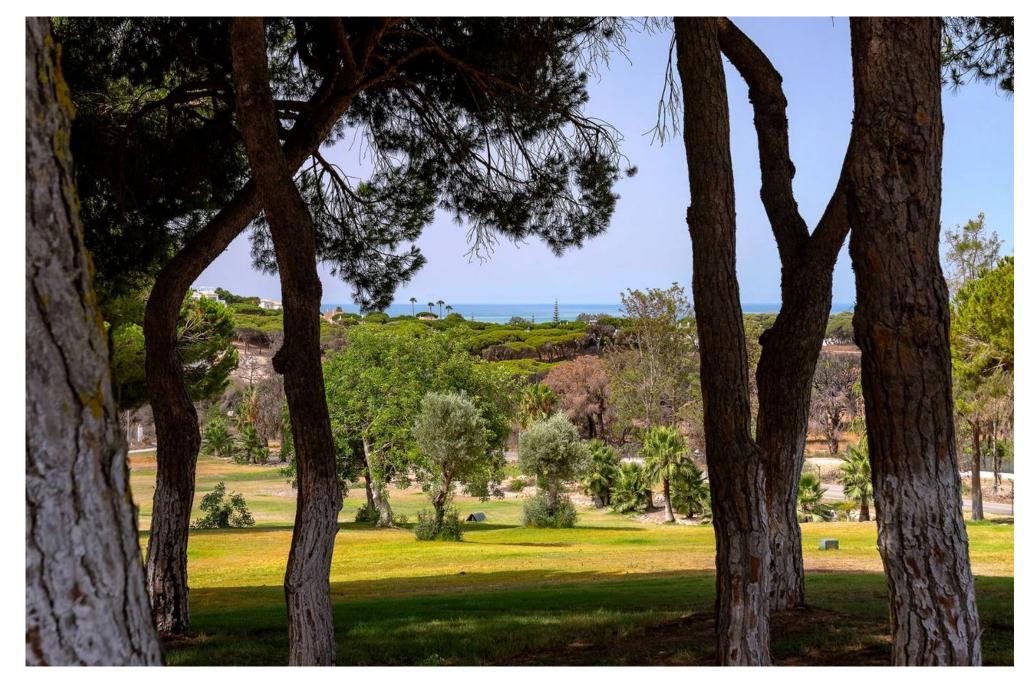

## UNIQUE ESTATE WITH SEA VIEWS

A magnificent estate located just north of Vale do Lobo offering stunning sea views from ground level. The property is in close proximity to manicured golf courses, beautiful beaches, and world-class sports facilities and dining options.

The estate features a four-car garage and exterior storage rooms within its grounds. Outside, the property boasts an extensive area with a tennis court, a swimming pool, and a substantial golf practice area. The land is fully fenced, landscaped, and gated. From all areas of the property, you can enjoy gorgeous sea views. The current total build area of the estate is 909m2, with the possibility of expanding to a total of 2,000m2. This unique property presents various opportunities for development.