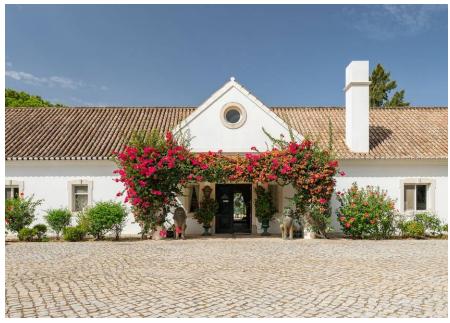

## UNIQUE ESTATE WITH SEA VIEWS

A magnificent estate located just north of Vale do Lobo offering stunning sea views from ground level. The property is in close proximity to manicured golf courses, beautiful beaches, and world-class sports facilities and dining options.

The main house serves as the original villa and features a spacious entrance hall, two main bedroom suites, a formal living room, a snug, and a small eating area off the farmhouse-style kitchen with pantry and laundry room. From the kitchen you have access to the lower ground which is currently used for storage purposes and the loft area. The Pool House is designed around a courtyard and comprises a games room with bar, a living area, two bathrooms, and a kitchen prep area. Additionally, there are two guest houses on the property grounds. One is a studio apartment, while the other offers two bedrooms, a bathroom, a living area, and a spacious kitchen.