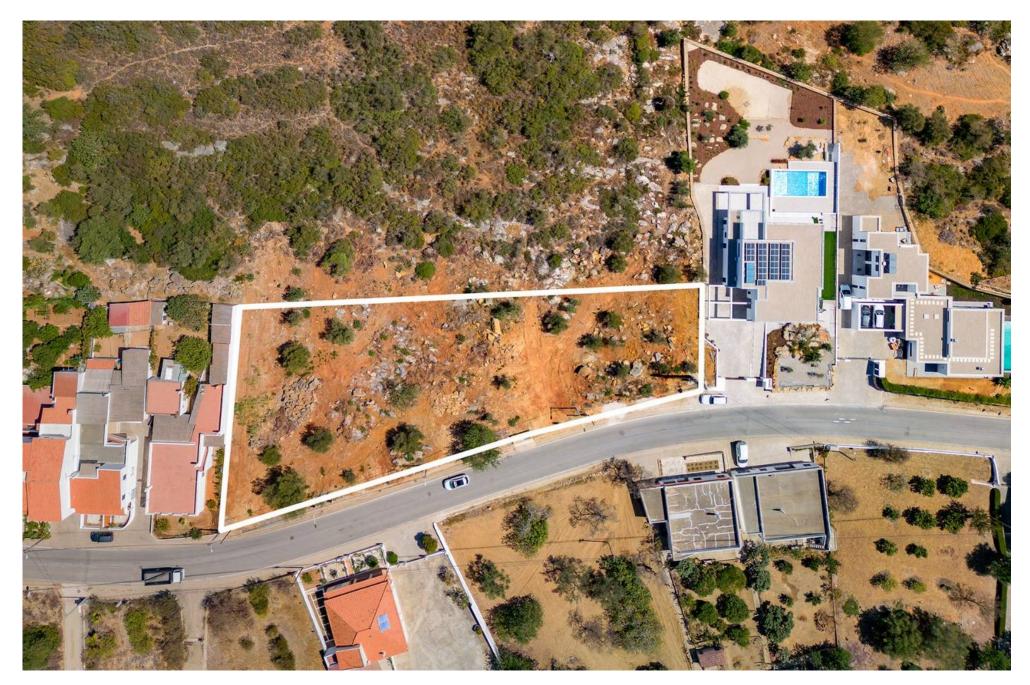

## PLOTS FOR DEVELOPMENT

Four plots for construction with a permissable build area of 299.50m2 each and an additional plot used as a "green zone" situated within Boliqueime, close to all local amenities including schools and supermarkets. It is permissable to build 2 floors above ground plus basement with parking facilities in each plot. The plot is sold as one. This is an ideal opportunity for a developer looking to purchase land for habitational use.