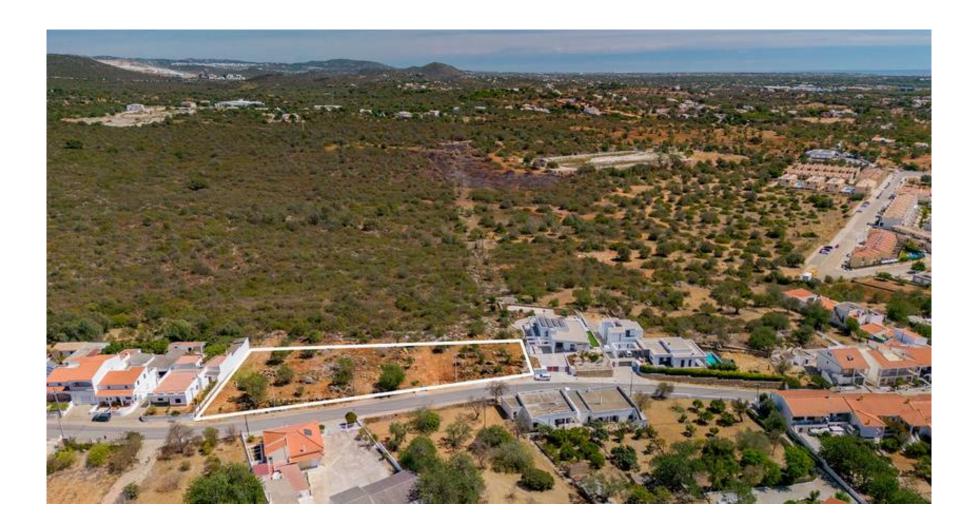

## PLOTS FOR DEVELOPMENT

Four plots for construction with a permissable build area of 299.50m2 each and an additional plot used as a "green zone" situated within Boliqueime, close to all local amenities including schools and supermarkets. It is permissable to build 2 floors above ground plus basement with parking facilities in each plot. The plot is sold as one. This is an ideal opportunity for a developer looking to purchase land for habitational use.

Boliqueime is a small town offering various amenities such as local shops, supermarkets and restaurants as well schools. It is only a short 10min drive from popular resort Vilamoura.

Airport 28Km

IMPORTANT NOTICE: These details are guidelines only. They do not form part of any contact and may change at any time without prior notice.