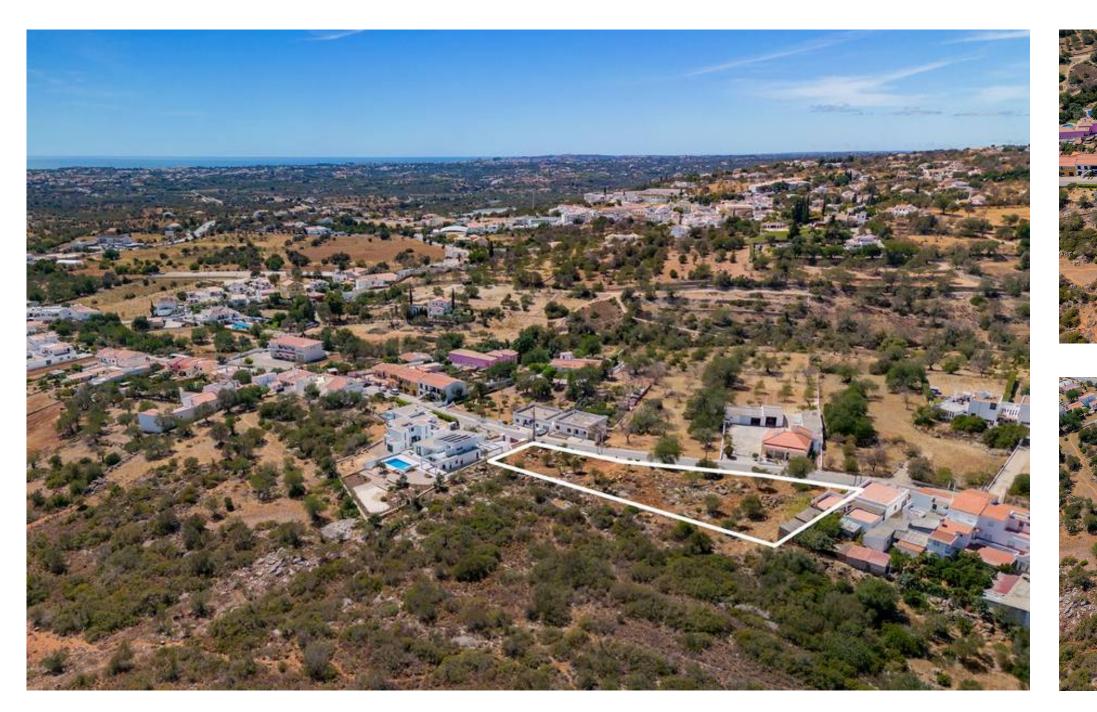

## PLOTS FOR DEVELOPMENT

Four plots for construction with a permissable build area of 299.50m2 each and an additional plot used as a "green zone" situated within Boliqueime, close to all local amenities including schools and supermarkets. It is permissable to build 2 floors above ground plus basement with parking facilities in each plot. The plot is sold as one. This is an ideal opportunity for a developer looking to purchase land for habitational use.

Boliqueime is a small town offering various amenities such as local shops, supermarkets and restaurants as well schools. It is only a short 10min drive from popular resort Vilamoura.

Airport 28Km

IMPORTANT NOTICE: These details are guidelines only. They do not form part of any contact and may change at any time without prior notice.