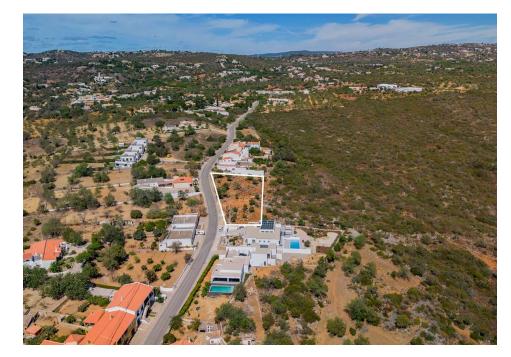

## PLOTS FOR DEVELOPMENT

Four plots for construction with a permissable build area of 299.50m2 each and an additional plot used as a "green zone" situated within Boliqueime, close to all local amenities including schools and supermarkets. It is permissable to build 2 floors above ground plus basement with parking facilities in each plot. The plot is sold as one. This is an ideal opportunity for a developer looking to purchase land for habitational use.