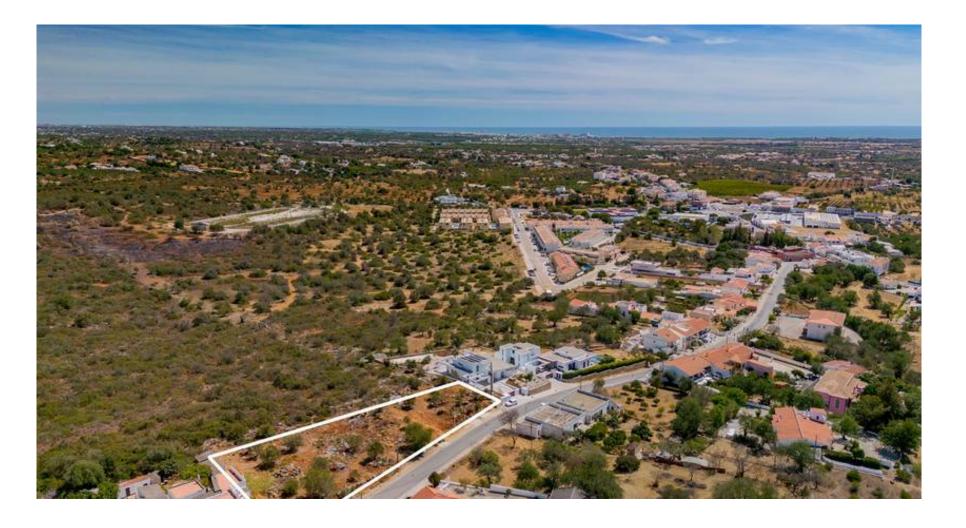

## PLOTS FOR DEVELOPMENT

Four plots for construction with a permissable build area of 299.50m2 each and an additional plot used as a "green zone" situated within Boliqueime, close to all local amenities including schools and supermarkets. It is permissable to build 2 floors above ground plus basement with parking facilities in each plot. The plot is sold as one. This is an ideal opportunity for a developer looking to purchase land for habitational use.

Boliqueime is a small town offering various amenities such as local shops, supermarkets and restaurants as well schools. It is only a short 10min drive from popular resort Vilamoura.

Airport 28Km

IMPORTANT NOTICE: These details are guidelines only. They do not form part of any contact and may change at any time without prior notice.