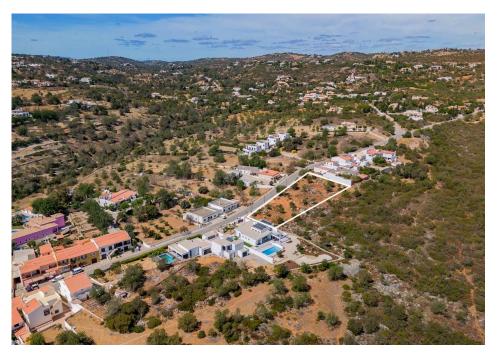

## PLOTS FOR DEVELOPMENT

Four plots for construction with a permissable build area of 299.50m2 each and an additional plot used as a "green zone" situated within Boliqueime, close to all local amenities including schools and supermarkets. It is permissable to build 2 floors above ground plus basement with parking facilities in each plot. The plot is sold as one. This is an ideal opportunity for a developer looking to purchase land for habitational use.