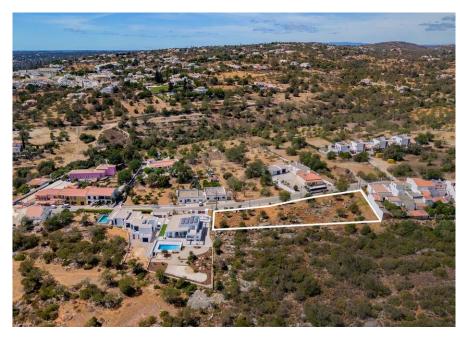

## PLOTS FOR DEVELOPMENT

Four plots for construction with a permissable build area of 299.50m2 each and an additional plot used as a "green zone" situated within Boliqueime, close to all local amenities including schools and supermarkets. It is permissable to build 2 floors above ground plus basement with parking facilities in each plot. The plot is sold as one. This is an ideal opportunity for a developer looking to purchase land for habitational use.

Boliqueime is a small town offering various amenities such as local shops, supermarkets and restaurants as well schools. It is only a short 10min drive from popular resort Vilamoura.

Airport 28Km

IMPORTANT NOTICE: These details are guidelines only. They do not form part of any contact and may change at any time without prior notice.