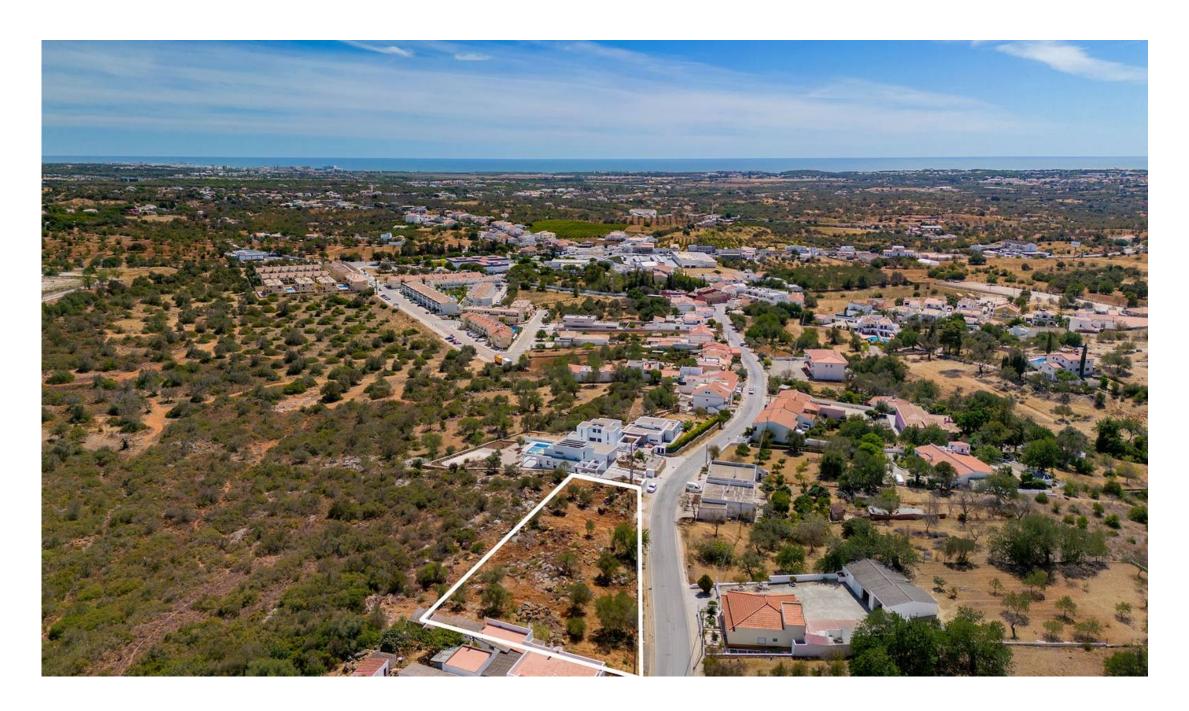

## PLOTS FOR DEVELOPMENT

Four plots for construction with a permissable build area of 299.50m2 each and an additional plot used as a "green zone" situated within Boliqueime, close to all local amenities including schools and supermarkets. It is permissable to build 2 floors above ground plus basement with parking facilities in each plot. The plot is sold as one. This is an ideal opportunity for a developer looking to purchase land for habitational use.

Boliqueime is a small town offering various amenities such as local shops, supermarkets and restaurants as well schools. It is only a short 10min drive from popular resort Vilamoura.

Airport 28Km

IMPORTANT NOTICE: These details are guidelines only. They do not form part of any contact and may change at any time without prior notice.