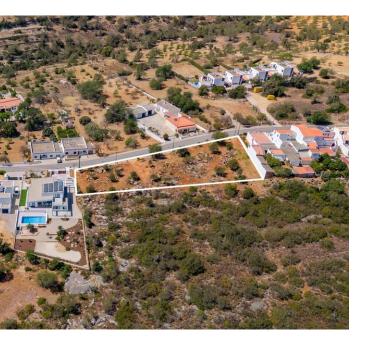

## PLOTS FOR DEVELOPMENT

Four plots for construction with a permissable build area of 299.50m2 each and an additional plot used as a "green zone" situated within Boliqueime, close to all local amenities including schools and supermarkets. It is permissable to build 2 floors above ground plus basement with parking facilities in each plot. The plot is sold as one. This is an ideal opportunity for a developer looking to purchase land for habitational use.

Boliqueime is a small town offering various amenities such as local shops, supermarkets and restaurants as well schools. It is only a short 10min drive from popular resort Vilamoura.

Airport 28Km

IMPORTANT NOTICE: These details are guidelines only. They do not form part of any contact and may change at any time without prior notice.