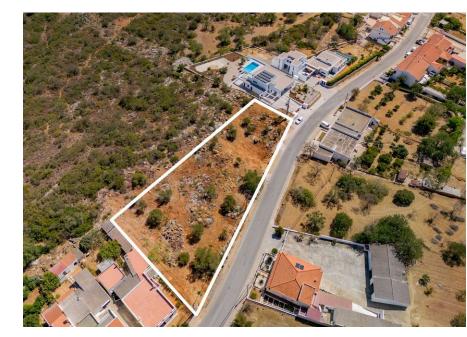

## PLOTS FOR DEVELOPMENT

Four plots for construction with a permissable build area of 299.50m2 each and an additional plot used as a "green zone" situated within Boliqueime, close to all local amenities including schools and supermarkets. It is permissable to build 2 floors above ground plus basement with parking facilities in each plot. The plot is sold as one. This is an ideal opportunity for a developer looking to purchase land for habitational use.

Boliqueime is a small town offering various amenities such as local shops, supermarkets and restaurants as well schools. It is only a short 10min drive from popular resort Vilamoura.

Airport 28Km

IMPORTANT NOTICE: These details are guidelines only. They do not form part of any contact and may change at any time without prior notice.