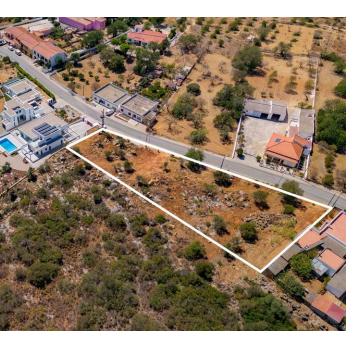

## PLOTS FOR DEVELOPMENT

Four plots for construction with a permissable build area of 299.50m2 each and an additional plot used as a "green zone" situated within Boliqueime, close to all local amenities including schools and supermarkets. It is permissable to build 2 floors above ground plus basement with parking facilities in each plot. The plot is sold as one. This is an ideal opportunity for a developer looking to purchase land for habitational use.

Boliqueime is a small town offering various amenities such as local shops, supermarkets and restaurants as well schools. It is only a short 10min drive from popular resort Vilamoura.

Airport 28Km

IMPORTANT NOTICE: These details are guidelines only. They do not form part of any contact and may change at any time without prior notice.