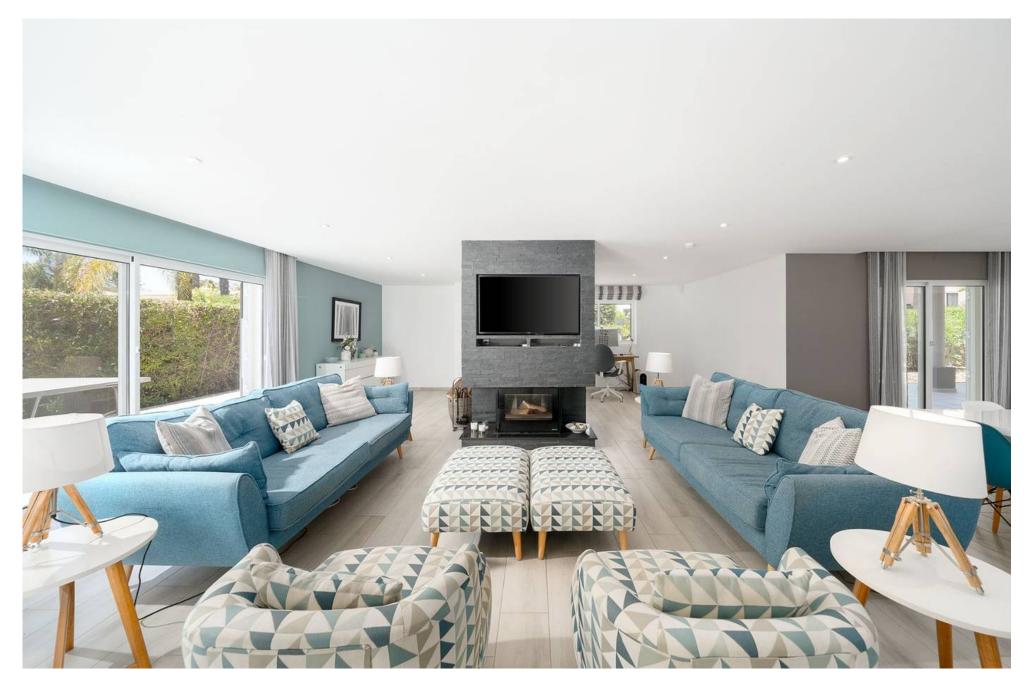

The property comprises an open-plan living and dining area with high-quality furnishings and tasteful decor. The lounge features a log burner fireplace and additional space for a study area. The generously sized fully fitted and equipped kitchen boasts ample counter space and an island with breakfast table ideal for quick meals and your morning coffee. There is one bedroom suite on the ground-floor and three suites on the first floor. All include fitted wardrobes and private balconies.