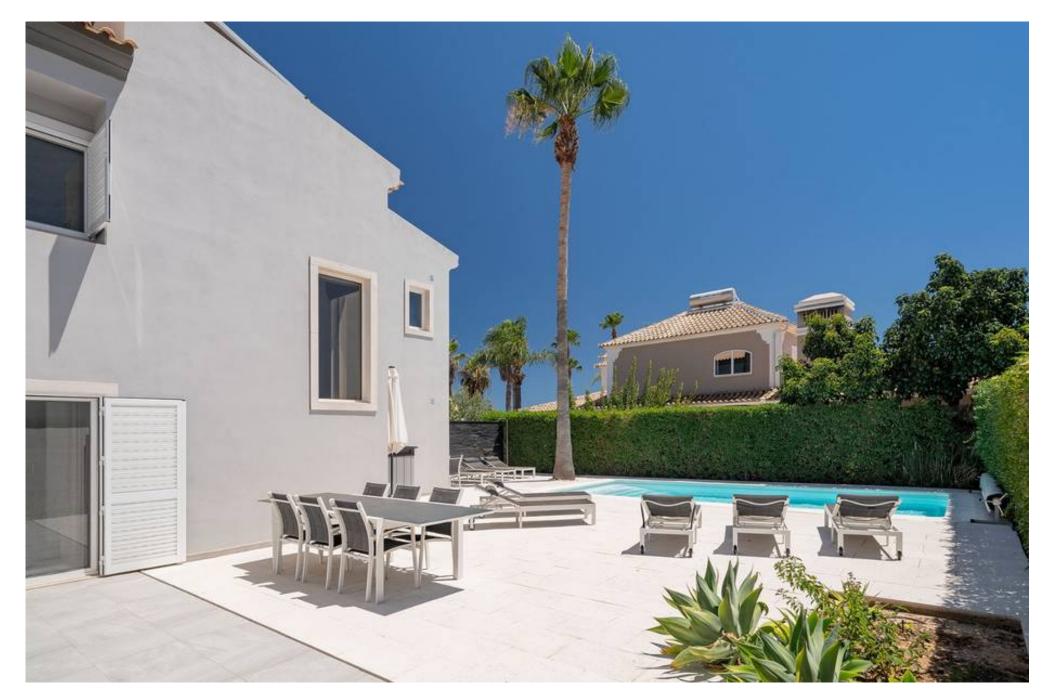

The outdoor area is terraced and includes a heated and a covered swimming pool as well as a ping pong table and BBQ for additional outdoor entertainment. Secure parking is provided at the front of the property.