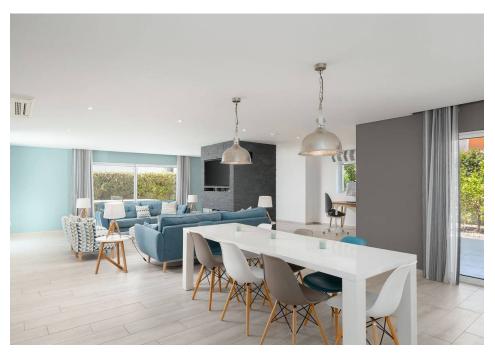

The property comprises an open-plan living and dining area with high-quality furnishings and tasteful decor. The lounge features a log burner fireplace and additional space for a study area. The generously sized fully fitted and equipped kitchen boasts ample counter space and an island with breakfast table ideal for quick meals and your morning coffee. There is one bedroom suite on the ground-floor and three suites on the first floor. All include fitted wardrobes and private balconies.