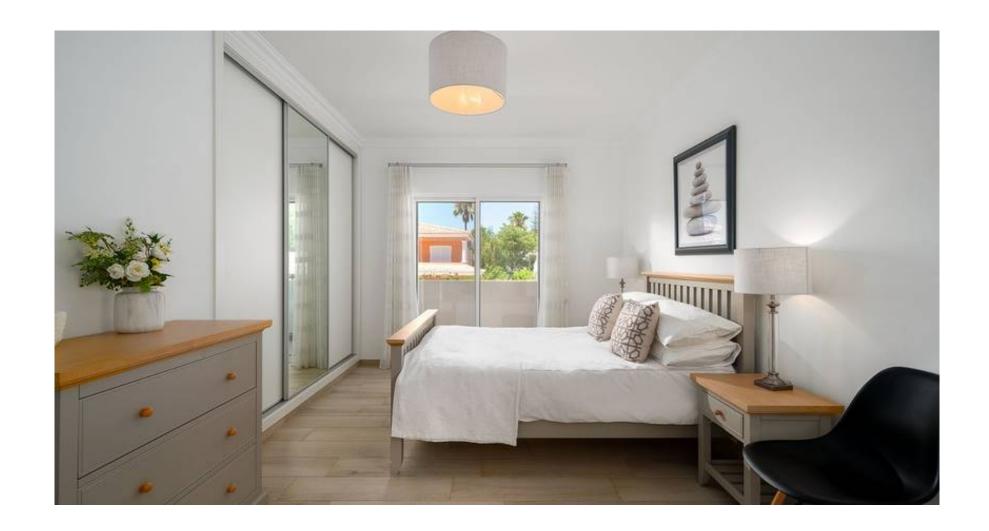

The property comprises an open-plan living and dining area with high-quality furnishings and tasteful decor. The lounge features a log burner fireplace and additional space for a study area. The generously sized fully fitted and equipped kitchen boasts ample counter space and an island with breakfast table ideal for quick meals and your morning coffee. There is one bedroom suite on the ground-floor and three suites on the first floor. All include fitted wardrobes and private balconies.