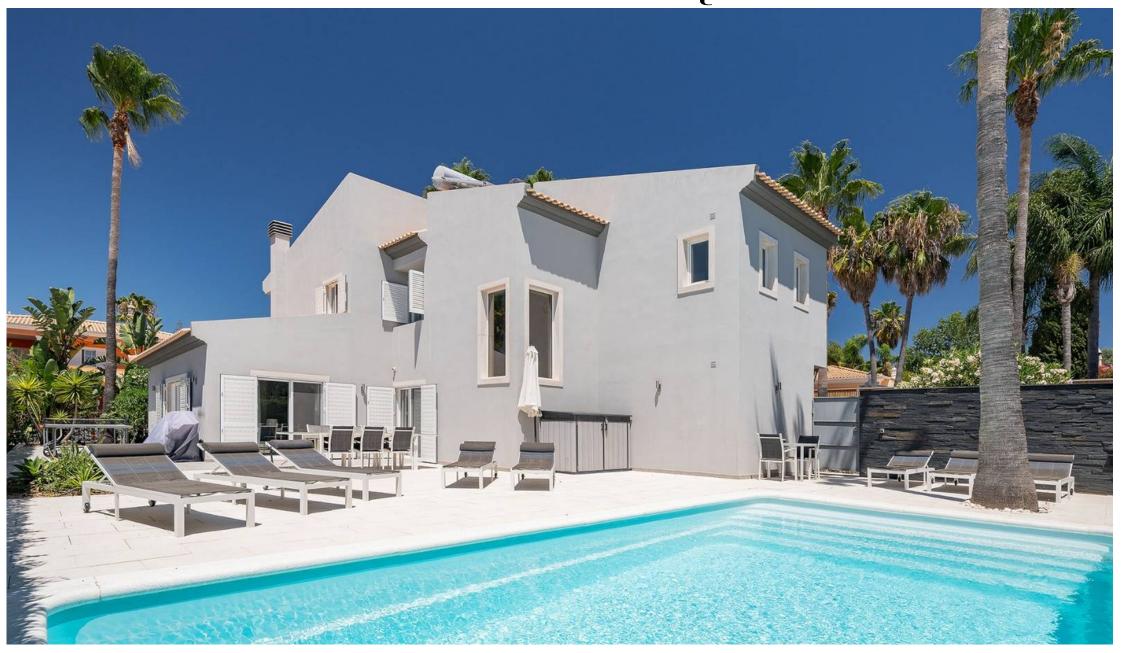

## A RENOVATED VILLA IN A TRANQUIL AREA

This recently renovated villa is situated in a tranquil and residential area within Vale Formoso, in Quinta da Madeira development, set only a short driving distance from main town Almancil and its local amenities including supermarkets, popular restaurants and international schools of the area.

The outdoor area is terraced and includes a heated and a covered swimming pool as well as a ping pong table and BBQ for additional outdoor entertainment. Secure parking is provided at the front of the property.

## FACTS & FEATURES FACTS TO THE SERVICES 307m<sup>2</sup> 765m<sup>2</sup> 4 5

Ownership: Private Constr. Year 2019 **Garden** Terrace **Swimming Pool** Exterior Shower, Private, Heated **Garage** Parking Facilities **Heating** Air Conditioning **Air Conditioning** Split Units **Alarm** Yes Furnished Negotiable Fireplace Wood burner **Extras** Solar Panels Features BBQ Views Distant Sea, Garden Beach 8Km Golf 6Km Airport 14Km