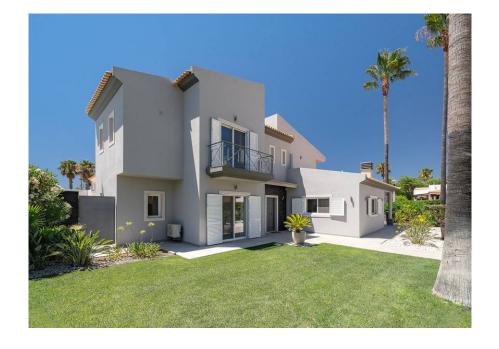

## A RENOVATED VILLA IN A TRANQUIL AREA

This recently renovated villa is situated in a tranquil and residential area within Vale Formoso, in Quinta da Madeira development, set only a short driving distance from main town Almancil and its local amenities including supermarkets, popular restaurants and international schools of the area.

The outdoor area is terraced and includes a heated and a covered swimming pool as well as a ping pong table and BBQ for additional outdoor entertainment. Secure parking is provided at the front of the property.