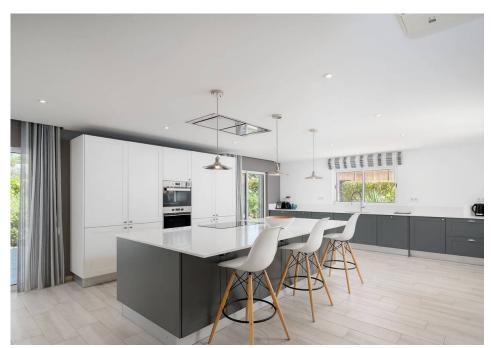

The property comprises an open-plan living and dining area with high-quality furnishings and tasteful decor. The lounge features a log burner fireplace and additional space for a study area. The generously sized fully fitted and equipped kitchen boasts ample counter space and an island with breakfast table ideal for quick meals and your morning coffee. There is one bedroom suite on the ground-floor and three suites on the first floor. All include fitted wardrobes and private balconies.