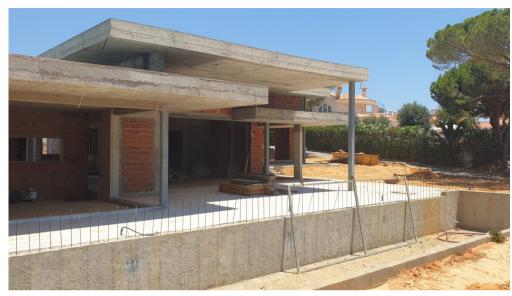

## MODERN VILLA UNDER CONSTRUCTION

A 1820m2 plot situated on the Vila Sol Golf Resort, just a few minutes from the Vila Sol clubhouse, restaurants of the area and other local amenities. The project offers a modern villa built on 3 levels, with a spacious entrance hall, a guest WC, an open plan lounge/ dining area opening out onto the pergola terrace overlooking the pool and landscaped garden. The kitchen features an island and plenty of countertop space for master chef cooking, a laundry room, and 2 bedroom suites on the ground floor, one with a walk-in wardrobe. The first floor includes 3 spacious bedroom suites each with their own walk-in wardrobes and private terraces and this floor provides access to the mezzanine. The lower level provides a multiple car garage and plenty of storage space. A lift is provided to access all floors. Set within walking distance to the golf course and a short distance from Vilamoura Marina, this property is set to be completed by September 2021.