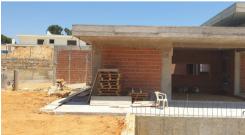

## MODERN VILLA UNDER CONSTRUCTION

A 1820m2 plot situated on the Vila Sol Golf Resort, just a few minutes from the Vila Sol clubhouse, restaurants of the area and other local amenities. The project offers a modern villa built on 3 levels, with a spacious entrance hall, a guest WC, an open plan lounge/ dining area opening out onto the pergola terrace overlooking the pool and landscaped garden. The kitchen features an island and plenty of countertop space for master chef cooking, a laundry room, and 2 bedroom suites on the ground floor, one with a walk-in wardrobe. The first floor includes 3 spacious bedroom suites each with their own walk-in wardrobes and private terraces and this floor provides access to the mezzanine. The lower level provides a multiple car garage and plenty of storage space. A lift is provided to access all floors. Set within walking distance to the golf course and a short distance from Vilamoura Marina, this property is set to be completed by September 2021.