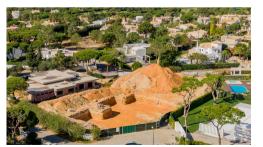

## MODERN VILLA UNDER CONSTRUCTION

A 1820m2 plot situated on the Vila Sol Golf Resort, just a few minutes from the Vila Sol clubhouse, restaurants of the area and other local amenities. The project offers a modern villa built on 3 levels, with a spacious entrance hall, a guest WC, an open plan lounge/ dining area opening out onto the pergola terrace overlooking the pool and landscaped garden. The kitchen features an island and plenty of countertop space for master chef cooking, a laundry room, and 2 bedroom suites on the ground floor, one with a walk-in wardrobe. The first floor includes 3 spacious bedroom suites each with their own walk-in wardrobes and private terraces and this floor provides access to the mezzanine. The lower level provides a multiple car garage and plenty of storage space. A lift is provided to access all floors. Set within walking distance to the golf course and a short distance from Vilamoura Marina, this property is set to be completed by September 2021.