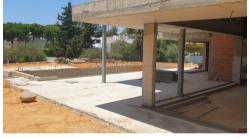

## MODERN VILLA UNDER CONSTRUCTION

A 1820m2 plot situated on the Vila Sol Golf Resort, just a few minutes from the Vila Sol clubhouse, restaurants of the area and other local amenities. The project offers a modern villa built on 3 levels, with a spacious entrance hall, a guest WC, an open plan lounge/ dining area opening out onto the pergola terrace overlooking the pool and landscaped garden. The kitchen features an island and plenty of countertop space for master chef cooking, a laundry room, and 2 bedroom suites on the ground floor, one with a walk-in wardrobe. The first floor includes 3 spacious bedroom suites each with their own walk-in wardrobes and private terraces and this floor provides access to the mezzanine. The lower level provides a multiple car garage and plenty of storage space. A lift is provided to access all floors. Set within walking distance to the golf course and a short distance from Vilamoura Marina, this property is set to be completed by September 2021.