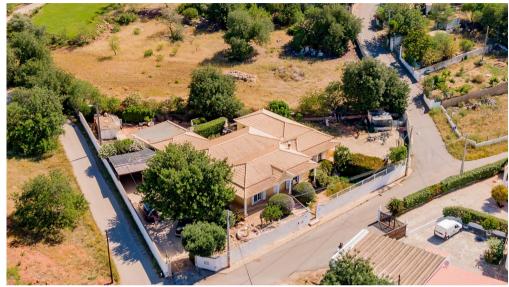

## **COUNTRYSIDE VILLA W/ ANNEX**

few minutes driving distance from local amenities, beaches and golf courses of the area. All laid out on one floor, this property comprises a fully fitted and equipped kitchen with breakfast bar, spacious open plan lounge with fireplace, formal dining area, a snug area with storage room and WC with shower currently used as a library, an terrace area w/ BBQ and a 1 bedroom annex with a fully fitted & equipped kitchen and lounge area. A private pool is being built, which will add value to this house. Fully fenced and walled, this property presents a great opportunity only minutes away from

## Facts & Features

Plot Size 1500 m<sup>2</sup> 298.28 m<sup>2</sup> Built Area: Ownership Private Bedroom: 4 Bathroom: 4 Constr. Year: 2000 Garage: Carport Air cond.: Split Units Heating: Air Conditioning Pool: Landscapes: Garden Golf: 3Km Beach: 5Km 18Km Airport: