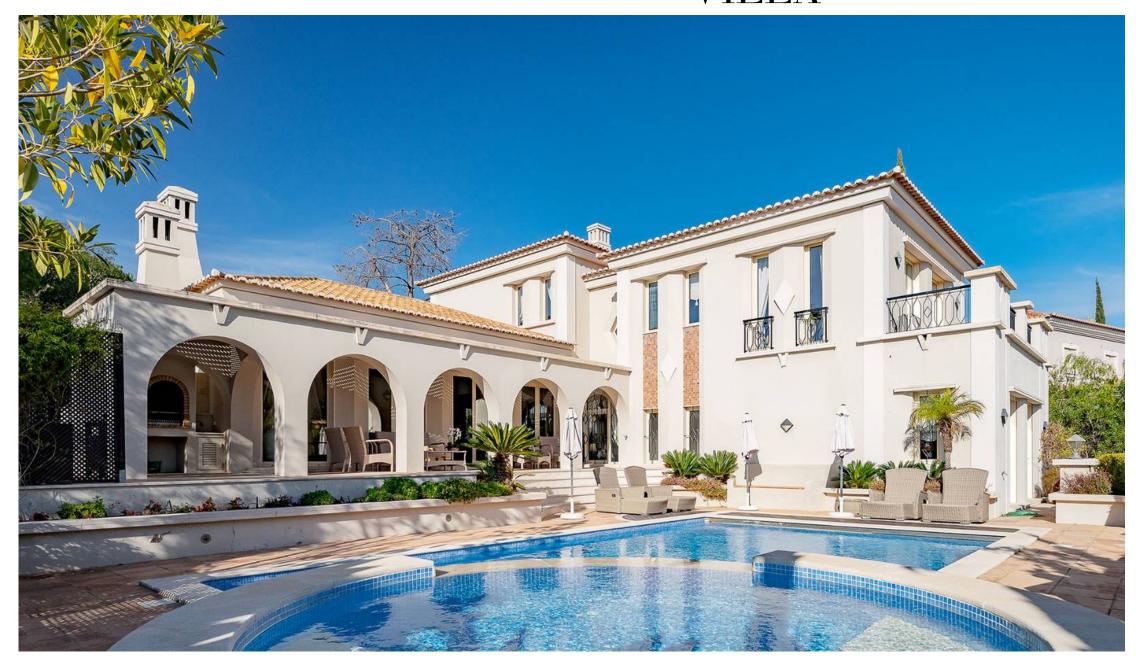

## SOLD BY MAPRO – A CLASSIC VILLA

This spacious art deco style, 4 bedroom family home is located within the secure Quinta Verde development, just 800 meters from the Q roundabout. The resort has a reception, gym facility and 24h security. The villa comprises a spacious lounge/dining area with a fireplace, tall pitched ceiling and French style doors to the exterior terrace and pool area. The fully fitted and equipped AEG kitchen is accessed through the entrance hall and lounge and includes a rear exterior access. The ceilings in the entrance feature the traditional donkey brick, and this area also includes a study and guest WC. There are 2 bedroom suites with balconies looking out over the development. The iron and wood contemporary staircase is also a strong feature in the property, which leads to the main bedroom suite with his and her dressing closets and bathrooms. There is a further guest bedroom suite on a higher split level. The basement includes plenty of storage, the laundry room and garage. The paved terrace wraps around the villa with a lovely private area by the exterior BBQ. The pool is heated and there is a jacuzzi. There is ample parking on the entrance side on the villa, the garden is landscaped and features a putting green area.