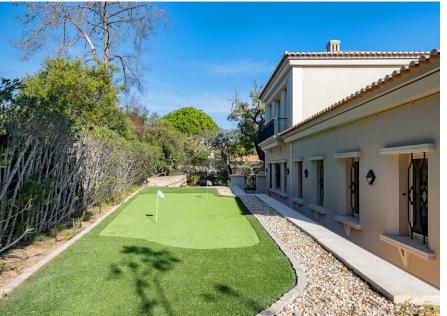

## SOLD BY MAPRO – A CLASSIC VILLA

This spacious art deco style, 4 bedroom family home is located within the secure Quinta Verde development, just 800 meters from the Q roundabout. The resort has a reception, gym facility and 24h security. The villa comprises a spacious lounge/dining area with a fireplace, tall pitched ceiling and French style doors to the exterior terrace and pool area. The fully fitted and equipped AEG kitchen is accessed through the entrance hall and lounge and includes a rear exterior access. The ceilings in the entrance feature the traditional donkey brick, and this area also includes a study and guest WC. There are 2 bedroom suites with balconies looking out over the development. The iron and wood contemporary staircase is also a strong feature in the property, which leads to the main bedroom suite with his and her dressing closets and bathrooms. There is a further guest bedroom suite on a higher split level. The basement includes plenty of storage, the laundry room and garage. The paved terrace wraps around the villa with a lovely private area by the exterior BBQ. The pool is heated and there is a jacuzzi. There is ample parking on the entrance side on the villa, the garden is landscaped and features a putting green area.

Ownership: Delaware

Garden Landscaped

Swimming Pool Jacuzzi, Heated (Gas), Chlorine

Heating Under-floor (Gas)

Air Conditioning Ducted & Alarm Yes

AC

Fireplace Wood burner

Features Putting Green