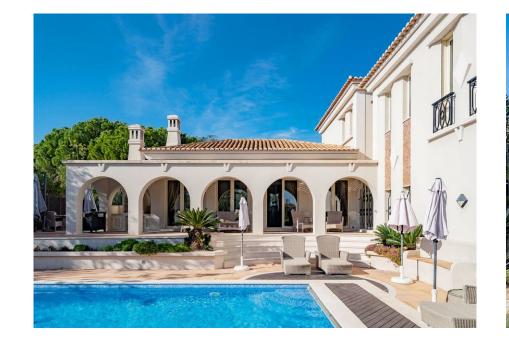

## SOLD BY MAPRO – A CLASSIC VILLA

This spacious art deco style, 4 bedroom family home is located within the secure Quinta Verde development, just 800 meters from the Q roundabout. The resort has a reception, gym facility and 24h security. The villa comprises a spacious lounge/dining area with a fireplace, tall pitched ceiling and French style doors to the exterior terrace and pool area. The fully fitted and equipped AEG kitchen is accessed through the entrance hall and lounge and includes a rear exterior access. The ceilings in the entrance feature the traditional donkey brick, and this area also includes a study and guest WC. There are 2 bedroom suites with balconies looking out over the development. The iron and wood contemporary staircase is also a strong feature in the property, which leads to the main bedroom suite with his and her dressing closets and bathrooms. There is a further guest bedroom suite on a higher split level. The basement includes plenty of storage, the laundry room and garage. The paved terrace wraps around the villa with a lovely private area by the exterior BBQ. The pool is heated and there is a jacuzzi. There is ample parking on the entrance side on the villa, the garden is landscaped and features a putting green area.

Ownership: Delaware

Garden Landscaped

Swimming Pool Jacuzzi, Heated (Gas), Chlorine

Heating Under-floor (Gas)

Air Conditioning Ducted & Alarm Yes

AC

Fireplace Wood burner

Features Putting Green