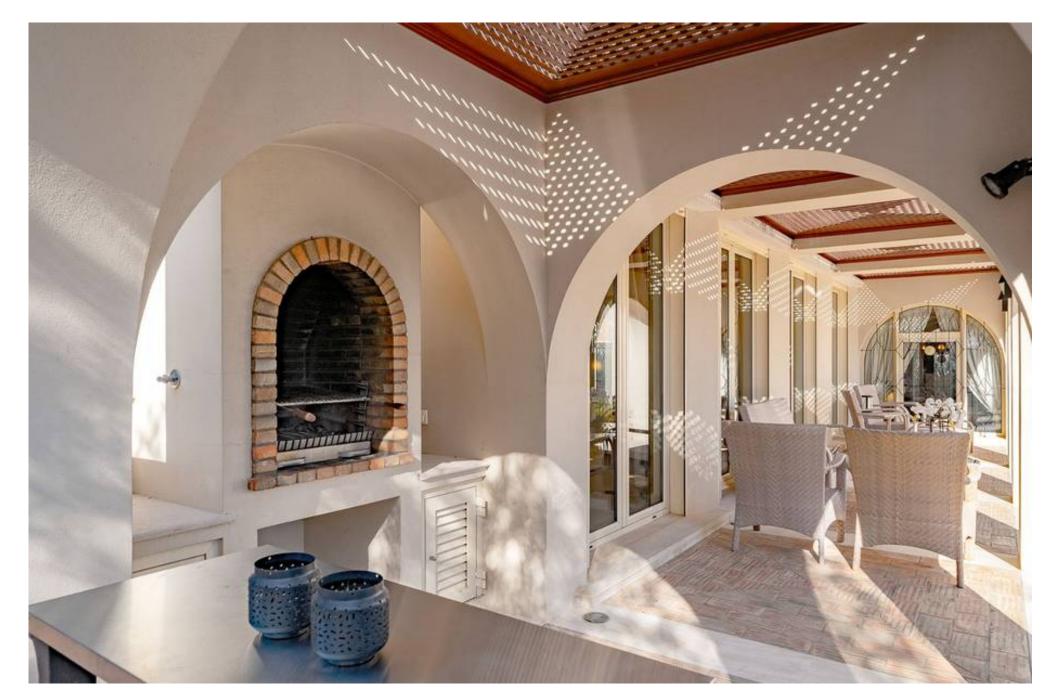

## SOLD BY MAPRO – A CLASSIC VILLA

This spacious art deco style, 4 bedroom family home is located within the secure Quinta Verde development, just 800 meters from the Q roundabout. The resort has a reception, gym facility and 24h security. The villa comprises a spacious lounge/dining area with a fireplace, tall pitched ceiling and French style doors to the exterior terrace and pool area. The fully fitted and equipped AEG kitchen is accessed through the entrance hall and lounge and includes a rear exterior access. The ceilings in the entrance feature the traditional donkey brick, and this area also includes a study and guest WC. There are 2 bedroom suites with balconies looking out over the development. The iron and wood contemporary staircase is also a strong feature in the property, which leads to the main bedroom suite with his and her dressing closets and bathrooms. There is a further guest bedroom suite on a higher split level. The basement includes plenty of storage, the laundry room and garage. The paved terrace wraps around the villa with a lovely private area by the exterior BBQ. The pool is heated and there is a jacuzzi. There is ample parking on the entrance side on the villa, the garden is landscaped and features a putting green area.