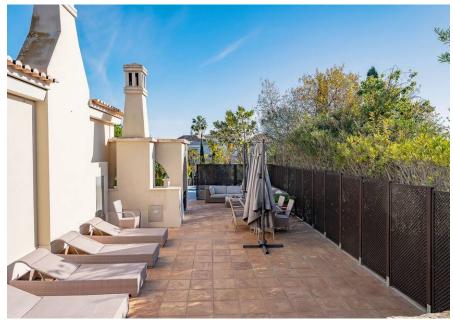

## SOLD BY MAPRO – A CLASSIC VILLA

This spacious art deco style, 4 bedroom family home is located within the secure Quinta Verde development, just 800 meters from the Q roundabout. The resort has a reception, gym facility and 24h security. The villa comprises a spacious lounge/dining area with a fireplace, tall pitched ceiling and French style doors to the exterior terrace and pool area. The fully fitted and equipped AEG kitchen is accessed through the entrance hall and lounge and includes a rear exterior access. The ceilings in the entrance feature the traditional donkey brick, and this area also includes a study and guest WC. There are 2 bedroom suites with balconies looking out over the development. The iron and wood contemporary staircase is also a strong feature in the property, which leads to the main bedroom suite with his and her dressing closets and bathrooms. There is a further guest bedroom suite on a higher split level. The basement includes plenty of storage, the laundry room and garage. The paved terrace wraps around the villa with a lovely private area by the exterior BBQ. The pool is heated and there is a jacuzzi. There is ample parking on the entrance side on the villa, the garden is landscaped and features a putting green area.

Ownership: Delaware

Garden Landscaped

Swimming Pool Jacuzzi, Heated (Gas), Chlorine

Heating Under-floor (Gas)

Air Conditioning Ducted & Alarm Yes

AC

Fireplace Wood burner

Features Putting Green