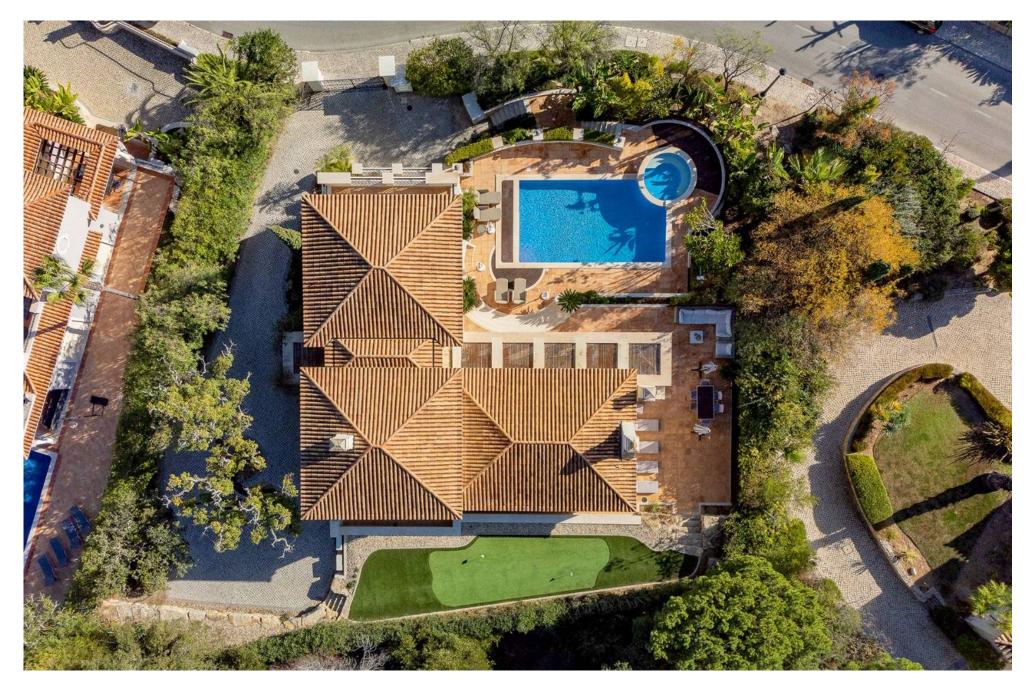

## SOLD BY MAPRO – A CLASSIC VILLA

This spacious art deco style, 4 bedroom family home is located within the secure Quinta Verde development, just 800 meters from the Q roundabout. The resort has a reception, gym facility and 24h security. The villa comprises a spacious lounge/dining area with a fireplace, tall pitched ceiling and French style doors to the exterior terrace and pool area. The fully fitted and equipped AEG kitchen is accessed through the entrance hall and lounge and includes a rear exterior access. The ceilings in the entrance feature the traditional donkey brick, and this area also includes a study and guest WC. There are 2 bedroom suites with balconies looking out over the development. The iron and wood contemporary staircase is also a strong feature in the property, which leads to the main bedroom suite with his and her dressing closets and bathrooms. There is a further guest bedroom suite on a higher split level. The basement includes plenty of storage, the laundry room and garage. The paved terrace wraps around the villa with a lovely private area by the exterior BBQ. The pool is heated and there is a jacuzzi. There is ample parking on the entrance side on the villa, the garden is landscaped and features a putting green area.

Ownership: Delaware

Garden Landscaped

Swimming Pool Jacuzzi, Heated (Gas), Chlorine

Heating Under-floor (Gas)

Air Conditioning Ducted & Alarm Yes

AC

Fireplace Wood burner

Features Putting Green