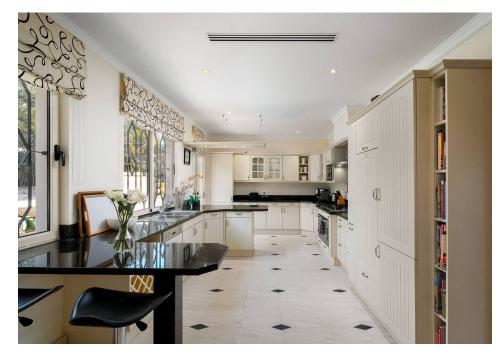

## SOLD BY MAPRO – A CLASSIC VILLA

This spacious art deco style, 4 bedroom family home is located within the secure Quinta Verde development, just 800 meters from the Q roundabout. The resort has a reception, gym facility and 24h security. The villa comprises a spacious lounge/dining area with a fireplace, tall pitched ceiling and French style doors to the exterior terrace and pool area. The fully fitted and equipped AEG kitchen is accessed through the entrance hall and lounge and includes a rear exterior access. The ceilings in the entrance feature the traditional donkey brick, and this area also includes a study and guest WC. There are 2 bedroom suites with balconies looking out over the development. The iron and wood contemporary staircase is also a strong feature in the property, which leads to the main bedroom suite with his and her dressing closets and bathrooms. There is a further guest bedroom suite on a higher split level. The basement includes plenty of storage, the laundry room and garage. The paved terrace wraps around the villa with a lovely private area by the exterior BBQ. The pool is heated and there is a jacuzzi. There is ample parking on the entrance side on the villa, the garden is landscaped and features a putting green area.