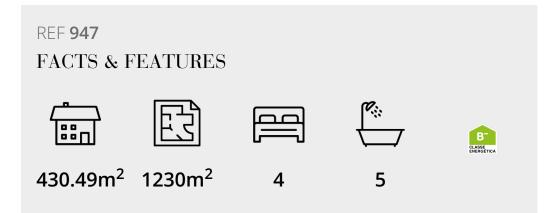

## SOLD BY MAPRO – A CLASSIC VILLA

This spacious art deco style, 4 bedroom family home is located within the secure Quinta Verde development, just 800 meters from the Q roundabout. The resort has a reception, gym facility and 24h security. The villa comprises a spacious lounge/dining area with a fireplace, tall pitched ceiling and French style doors to the exterior terrace and pool area. The fully fitted and equipped AEG kitchen is accessed through the entrance hall and lounge and includes a rear exterior access. The ceilings in the entrance feature the traditional donkey brick, and this area also includes a study and guest WC. There are 2 bedroom suites with balconies looking out over the development. The iron and wood contemporary staircase is also a strong feature in the property, which leads to the main bedroom suite with his and her dressing closets and bathrooms. There is a further guest bedroom suite on a higher split level. The basement includes plenty of storage, the laundry room and garage. The paved terrace wraps around the villa with a lovely private area by the exterior BBQ. The pool is heated and there is a jacuzzi. There is ample parking on the entrance side on the villa, the garden is landscaped and features a putting green area.

Ownership: Delaware

Garden Landscaped

Swimming Pool Jacuzzi, Heated (Gas), Chlorine

Heating Under-floor (Gas)

Air Conditioning Ducted & Alarm Yes

AC

Fireplace Wood burner

Features Putting Green

Beach 5Km

Airport 15Km

Furnished Included

Views Garden

Golf 2Km

IMPORTANT NOTICE: These details are guidelines only. They do not form part of any contact and may change at any time without prior notice.