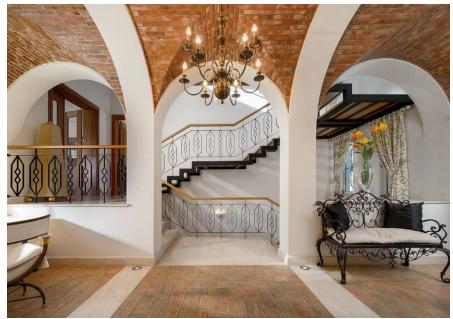

## SOLD BY MAPRO – A CLASSIC VILLA

This spacious art deco style, 4 bedroom family home is located within the secure Quinta Verde development, just 800 meters from the Q roundabout. The resort has a reception, gym facility and 24h security. The villa comprises a spacious lounge/dining area with a fireplace, tall pitched ceiling and French style doors to the exterior terrace and pool area. The fully fitted and equipped AEG kitchen is accessed through the entrance hall and lounge and includes a rear exterior access. The ceilings in the entrance feature the traditional donkey brick, and this area also includes a study and guest WC. There are 2 bedroom suites with balconies looking out over the development. The iron and wood contemporary staircase is also a strong feature in the property, which leads to the main bedroom suite with his and her dressing closets and bathrooms. There is a further guest bedroom suite on a higher split level. The basement includes plenty of storage, the laundry room and garage. The paved terrace wraps around the villa with a lovely private area by the exterior BBQ. The pool is heated and there is a jacuzzi. There is ample parking on the entrance side on the villa, the garden is landscaped and features a putting green area.