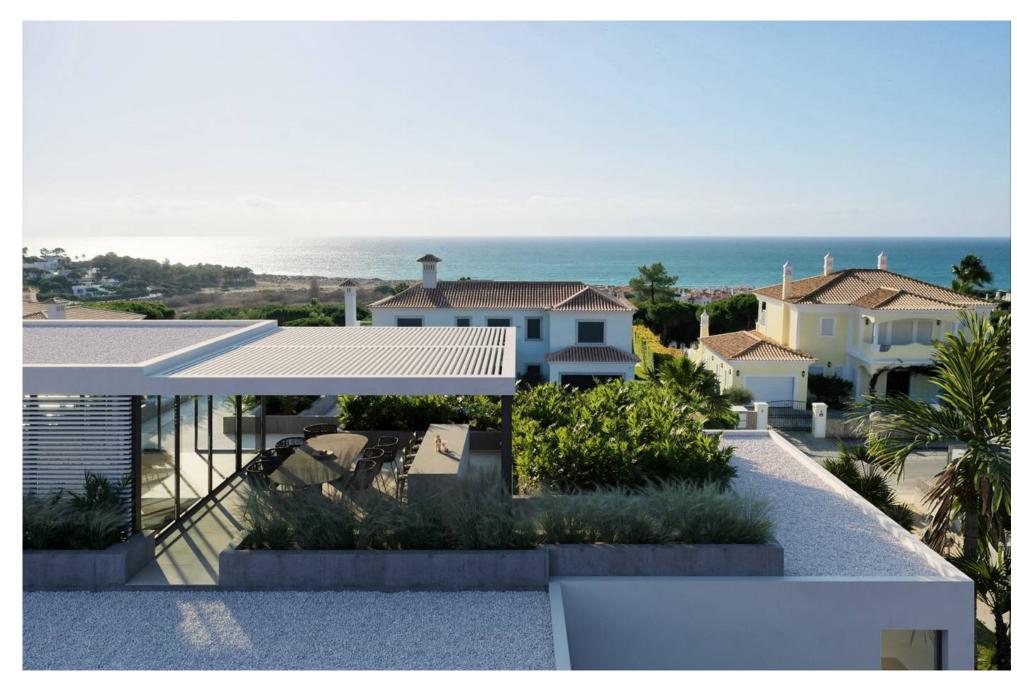

## WALKING DISTANCE TO THE BEACH

A plot with a contemporary project situated within the prestigious Vale do Lobo golf and beach resort, located just minutes from the beach with views towards the coastline and picturesque hill views to the north. The contemporary design of the current project offers large open plan living. The lower level includes a 3 car garage opening into the entertainment area with a bar and cinema room behind this area. There is also a gym, sauna area and the 6th bedroom suite. The ground floor includes a spacious lounge area, leading out to the grand terrace with the pool stretching across the front of the lounge. The exterior terrace also runs in front of the dining area into a separate sunken lounge with a fire pit feature. The open kitchen centralises the heart of the home and includes a laundry room and pantry. The cosy snug area is just off the kitchen. There is also a bedroom ensuite and a WC on this floor. On the first floor there are 4 bedrooms ensuite including the master bedroom suite with a dressing room. All with access to a terraced area. The general design of the project works around the outside/in living concept, using your home as a part of your exterior lifestyle. The orientation of the villa is facing south. The build dimensions include internal build area with covered ground floor terrace.