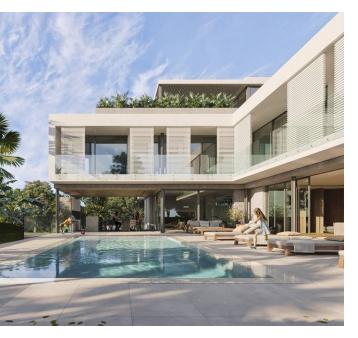

## WALKING DISTANCE TO THE BEACH

A plot with a contemporary project situated within the prestigious Vale do Lobo golf and beach resort, located just minutes from the beach with views towards the coastline and picturesque hill views to the north. The contemporary design of the current project offers large open plan living. The lower level includes a 3 car garage opening into the entertainment area with a bar and cinema room behind this area. There is also a gym, sauna area and the 6th bedroom suite. The ground floor includes a spacious lounge area, leading out to the grand terrace with the pool stretching across the front of the lounge. The exterior terrace also runs in front of the dining area into a separate sunken lounge with a fire pit feature. The open kitchen centralises the heart of the home and includes a laundry room and pantry. The cosy snug area is just off the kitchen. There is also a bedroom ensuite and a WC on this floor. On the first floor there are 4 bedrooms ensuite including the master bedroom suite with a dressing room. All with access to a terraced area. The general design of the project works around the outside/in living concept, using your home as a part of your exterior lifestyle. The orientation of the villa is facing south. The build dimensions include internal build area with covered ground floor terrace.