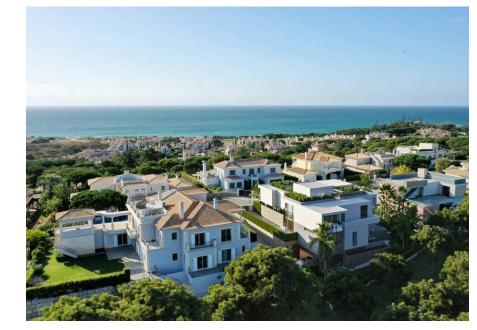

## WALKING DISTANCE TO THE BEACH

A plot with a contemporary project situated within the prestigious Vale do Lobo golf and beach resort, located just minutes from the beach with views towards the coastline and picturesque hill views to the north. The contemporary design of the current project offers large open plan living. The lower level includes a 3 car garage opening into the entertainment area with a bar and cinema room behind this area. There is also a gym, sauna area and the 6th bedroom suite. The ground floor includes a spacious lounge area, leading out to the grand terrace with the pool stretching across the front of the lounge. The exterior terrace also runs in front of the dining area into a separate sunken lounge with a fire pit feature. The open kitchen centralises the heart of the home and includes a laundry room and pantry. The cosy snug area is just off the kitchen. There is also a bedroom ensuite and a WC on this floor. On the first floor there are 4 bedrooms ensuite including the master bedroom suite with a dressing room. All with access to a terraced area. The general design of the project works around the outside/in living concept, using your home as a part of your exterior lifestyle. The orientation of the villa is facing south. The build dimensions include internal build area with covered ground floor terrace.