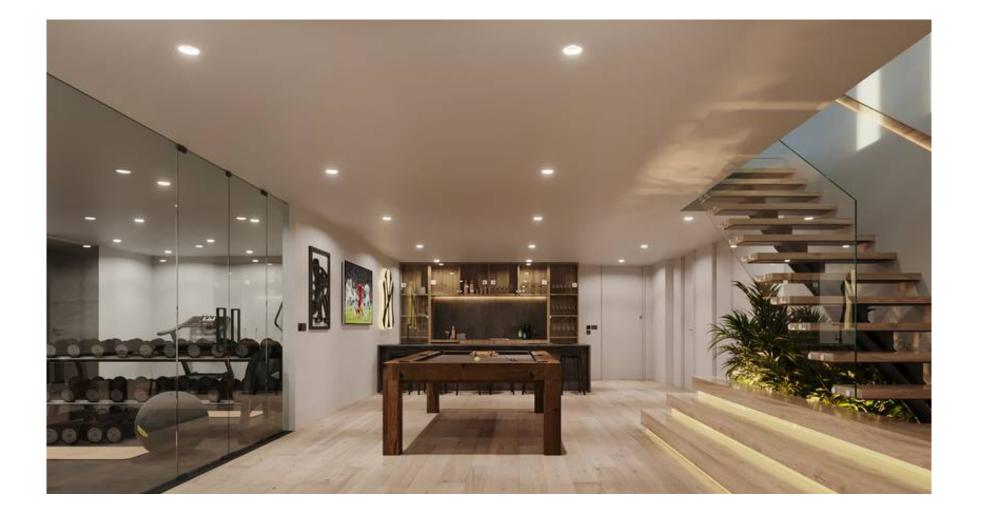

## WALKING DISTANCE TO THE BEACH

A plot with a contemporary project situated within the prestigious Vale do Lobo golf and beach resort, located just minutes from the beach with views towards the coastline and picturesque hill views to the north. The contemporary design of the current project offers large open plan living. The lower level includes a 3 car garage opening into the entertainment area with a bar and cinema room behind this area. There is also a gym, sauna area and the 6th bedroom suite. The ground floor includes a spacious lounge area, leading out to the grand terrace with the pool stretching across the front of the lounge. The exterior terrace also runs in front of the dining area into a separate sunken lounge with a fire pit feature. The open kitchen centralises the heart of the home and includes a laundry room and pantry. The cosy snug area is just off the kitchen. There is also a bedroom ensuite and a WC on this floor. On the first floor there are 4 bedrooms ensuite including the master bedroom suite with a dressing room. All with access to a terraced area. The general design of the project works around the outside/in living concept, using your home as a part of your exterior lifestyle. The orientation of the villa is facing south. The build dimensions include internal build area with covered ground floor terrace.