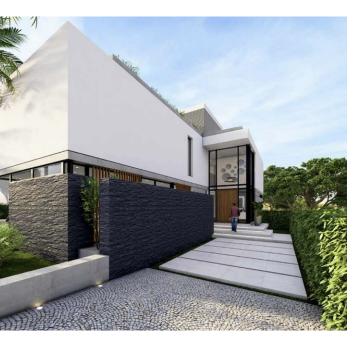

## WALKING DISTANCE TO THE BEACH

A plot with a contemporary project situated within the prestigious Vale do Lobo golf and beach resort, located just minutes from the beach with views towards the coastline and picturesque hill views to the north. The contemporary design of the current project offers large open plan living. The lower level includes a 3 car garage opening into the entertainment area with a bar and cinema room behind this area. There is also a gym, sauna area and the 6th bedroom suite. The ground floor includes a spacious lounge area, leading out to the grand terrace with the pool stretching across the front of the lounge. The exterior terrace also runs in front of the dining area into a separate sunken lounge with a fire pit feature. The open kitchen centralises the heart of the home and includes a laundry room and pantry. The cosy snug area is just off the kitchen. There is also a bedroom ensuite and a WC on this floor. On the first floor there are 4 bedrooms ensuite including the master bedroom suite with a dressing room. All with access to a terraced area. The general design of the project works around the outside/in living concept, using your home as a part of your exterior lifestyle. The orientation of the villa is facing south. The build dimensions include internal build area with covered ground floor terrace.