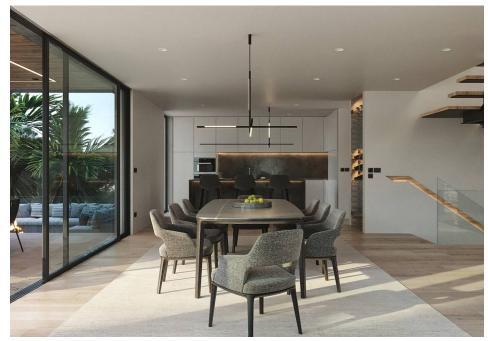

## WALKING DISTANCE TO THE BEACH

A plot with a contemporary project situated within the prestigious Vale do Lobo golf and beach resort, located just minutes from the beach with views towards the coastline and picturesque hill views to the north. The contemporary design of the current project offers large open plan living. The lower level includes a 3 car garage opening into the entertainment area with a bar and cinema room behind this area. There is also a gym, sauna area and the 6th bedroom suite. The ground floor includes a spacious lounge area, leading out to the grand terrace with the pool stretching across the front of the lounge. The exterior terrace also runs in front of the dining area into a separate sunken lounge with a fire pit feature. The open kitchen centralises the heart of the home and includes a laundry room and pantry. The cosy snug area is just off the kitchen. There is also a bedroom ensuite and a WC on this floor. On the first floor there are 4 bedrooms ensuite including the master bedroom suite with a dressing room. All with access to a terraced area. The general design of the project works around the outside/in living concept, using your home as a part of your exterior lifestyle. The orientation of the villa is facing south. The build dimensions include internal build area with covered ground floor terrace.