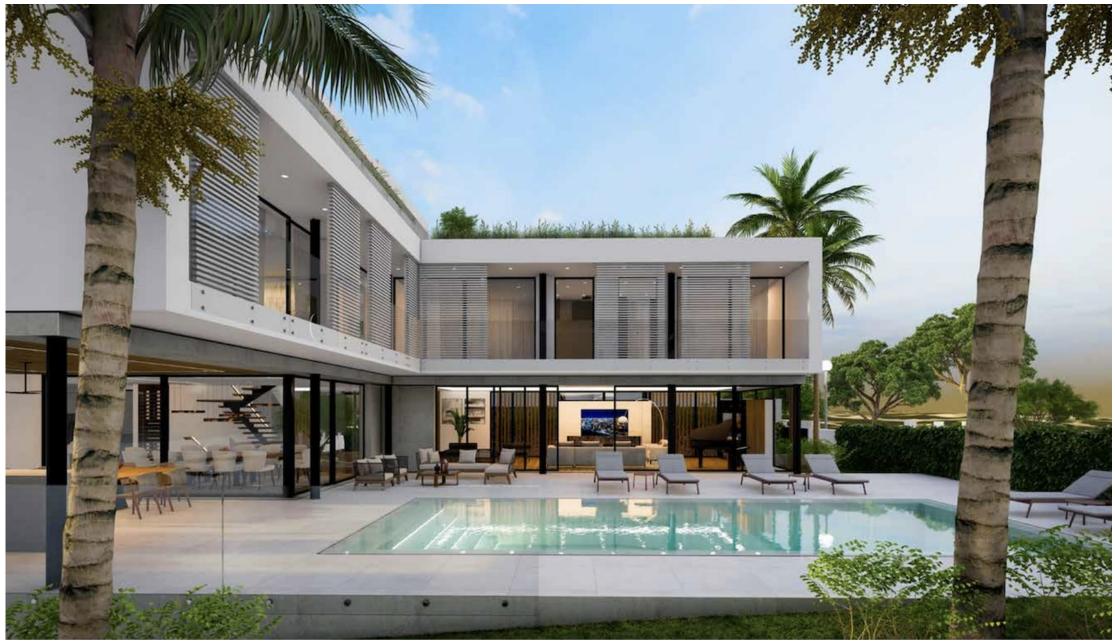

## WALKING DISTANCE TO THE BEACH

A plot with a contemporary project situated within the prestigious Vale do Lobo golf and beach resort, located just minutes from the beach with views towards the coastline and picturesque hill views to the north. The contemporary design of the current project offers large open plan living. The lower level includes a 3 car garage opening into the entertainment area with a bar and cinema room behind this area. There is also a gym, sauna area and the 6th bedroom suite. The ground floor includes a spacious lounge area, leading out to the grand terrace with the pool stretching across the front of the lounge. The exterior terrace also runs in front of the dining area into a separate sunken lounge with a fire pit feature. The open kitchen centralises the heart of the home and includes a laundry room and pantry. The cosy snug area is just off the kitchen. There is also a bedroom ensuite and a WC on this floor. On the first floor there are 4 bedrooms ensuite including the master bedroom suite with a dressing room. All with access to a terraced area. The general design of the project works around the outside/in living concept, using your home as a part of your exterior lifestyle. The orientation of the villa is facing south. The build dimensions include internal build area with covered ground floor terrace.