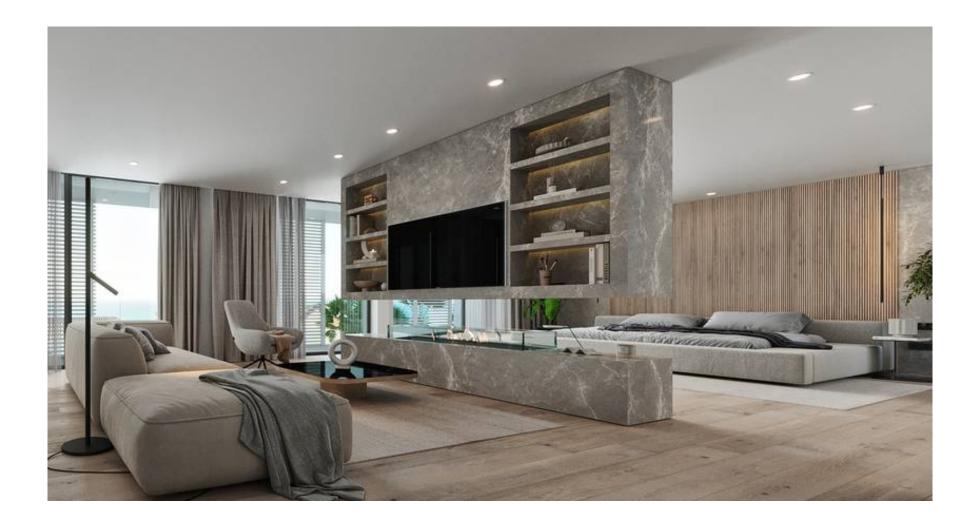

## WALKING DISTANCE TO THE BEACH

A plot with a contemporary project situated within the prestigious Vale do Lobo golf and beach resort, located just minutes from the beach with views towards the coastline and picturesque hill views to the north. The contemporary design of the current project offers large open plan living. The lower level includes a 3 car garage opening into the entertainment area with a bar and cinema room behind this area. There is also a gym, sauna area and the 6th bedroom suite. The ground floor includes a spacious lounge area, leading out to the grand terrace with the pool stretching across the front of the lounge. The exterior terrace also runs in front of the dining area into a separate sunken lounge with a fire pit feature. The open kitchen centralises the heart of the home and includes a laundry room and pantry. The cosy snug area is just off the kitchen. There is also a bedroom ensuite and a WC on this floor. On the first floor there are 4 bedrooms ensuite including the master bedroom suite with a dressing room. All with access to a terraced area. The general design of the project works around the outside/in living concept, using your home as a part of your exterior lifestyle. The orientation of the villa is facing south. The build dimensions include internal build area with covered ground floor terrace.