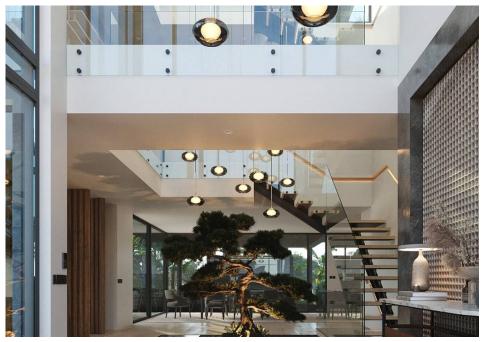

## WALKING DISTANCE TO THE BEACH

A plot with a contemporary project situated within the prestigious Vale do Lobo golf and beach resort, located just minutes from the beach with views towards the coastline and picturesque hill views to the north. The contemporary design of the current project offers large open plan living. The lower level includes a 3 car garage opening into the entertainment area with a bar and cinema room behind this area. There is also a gym, sauna area and the 6th bedroom suite. The ground floor includes a spacious lounge area, leading out to the grand terrace with the pool stretching across the front of the lounge. The exterior terrace also runs in front of the dining area into a separate sunken lounge with a fire pit feature. The open kitchen centralises the heart of the home and includes a laundry room and pantry. The cosy snug area is just off the kitchen. There is also a bedroom ensuite and a WC on this floor. On the first floor there are 4 bedrooms ensuite including the master bedroom suite with a dressing room. All with access to a terraced area. The general design of the project works around the outside/in living concept, using your home as a part of your exterior lifestyle. The orientation of the villa is facing south. The build dimensions include internal build area with covered ground floor terrace.