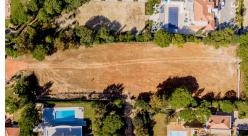

## SOUTH FACING SPACIOUS PLOT

Situated within the Quinta do Lago resort, walking distance to the beach and other natural trails, this spacious plot allows a construction area of 25% of the 2.090m2 plot size above ground. The additional 2.895m2 has permission to build a tennis court with a support lodge, like a small guest house or gymnasium and spa area. The south facing elevated orientation of the plot offers complete privacy within its boundaries to be Views: creating a haven for an ultimate lifestyle, backing onto the central lake area with views Golf: across the lakeside.