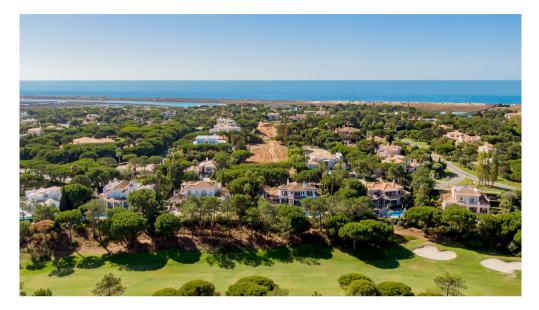

## SOUTH FACING SPACIOUS PLOT

Situated within the Quinta do Lago resort, walking distance to the beach and other natural trails, this spacious plot allows a construction area of 25% of the 2.090m2 plot size above ground. The additional 2.895m2 has permission to build a tennis court with a support lodge, like a small guest house or gymnasium and spa area. The south facing elevated orientation of the plot offers complete privacy within its boundaries to be Views: creating a haven for an ultimate lifestyle, backing onto the central lake area with views Golf: across the lakeside.

## **Facts & Features**

| Plot Size | 4985 m <sup>2</sup> |
|-----------|---------------------|
| Ownership | Company             |
| Bedroom:  | N/A                 |
| Bathroom: | N/A                 |
| Views:    | Lake                |
| Golf:     | Walking Distance    |
| Beach:    | Walking Distance    |
| Airport:  | 20Km                |
|           |                     |