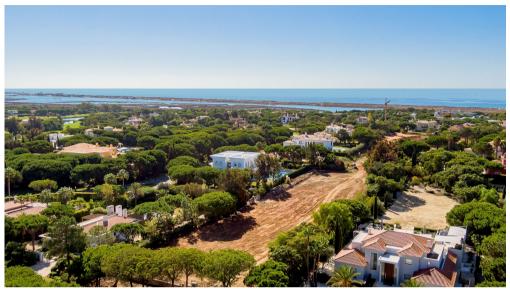

## SOUTH FACING SPACIOUS PLOT

Situated within the Quinta do Lago resort, walking distance to the beach and other natural trails, this spacious plot allows a construction area of 25% of the 2.090m2 plot size above ground. The additional 2.895m2 has permission to build a tennis court with a support lodge, like a small guest house or gymnasium and spa area. The south facing elevated orientation of the plot offers complete privacy within its boundaries to be Views: creating a haven for an ultimate lifestyle, backing onto the central lake area with views Golf: across the lakeside.

## **Facts & Features**

| Plot Size | 4985 m <sup>2</sup> |
|-----------|---------------------|
| Ownership | Company             |
| Bedroom:  | N/A                 |
| Bathroom: | N/A                 |
| Views:    | Lake                |
| Golf:     | Walking Distance    |
| Beach:    | Walking Distance    |
| Airport:  | 20Km                |
|           |                     |