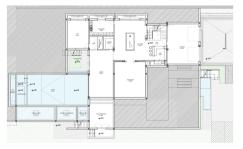

## **SPACIOUS AND PRIVATE PLOT**

Located in the hills just a stone's throw from Almancil, this south facing plot situated in a picturesque area nestles among some really impressive real estate, with viability to offers a wonderful opportunity to build a well-appointed villa on a spacious and private

## Facts & Features

| Plot Size   | 6526,75 m <sup>2</sup> |
|-------------|------------------------|
| Built Area: | 480 m <sup>2</sup>     |
| Ownership   | Delaware               |
| Golf:       | 8Km                    |
| Beach:      | 8Km                    |
| Airport:    | 16Km                   |
|             |                        |