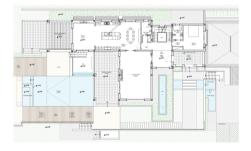

## Facts & Features

| Plot Size   | 6526,75 m <sup>2</sup> |
|-------------|------------------------|
| Built Area: | 480 m <sup>2</sup>     |
| Ownership   | Delaware               |
| Golf:       | 8Km                    |
| Beach:      | 8Km                    |
| Airport:    | 16Km                   |
|             |                        |