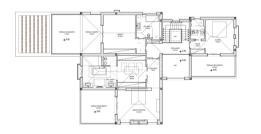

## Facts & Features

| Plot Size   | 6526,75 m <sup>2</sup> |
|-------------|------------------------|
| Built Area: | 480 m <sup>2</sup>     |
| Ownership   | Delaware               |
| Golf:       | 8Km                    |
| Beach:      | 8Km                    |
| Airport:    | 16Km                   |
|             |                        |