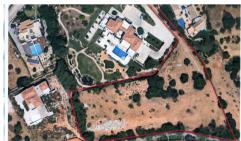

## **SPACIOUS AND PRIVATE PLOT**

Located in the hills just a stone's throw from Almancil, this south facing plot situated in a picturesque area nestles among some really impressive real estate, with viability to offers a wonderful opportunity to build a well-appointed villa on a spacious and private

## Facts & Features

| Plot Size   | 6526,75 m <sup>2</sup> |
|-------------|------------------------|
| Built Area: | 480 m <sup>2</sup>     |
| Ownership   | Delaware               |
| Golf:       | 8Km                    |
| Beach:      | 8Km                    |
| Airport:    | 16Km                   |
|             |                        |