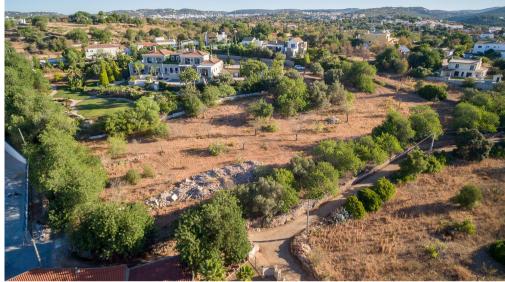

## **SPACIOUS AND PRIVATE PLOT**

Located in the hills just a stone's throw from Almancil, this south facing plot situated in a picturesque area nestles among some really impressive real estate, with viability to offers a wonderful opportunity to build a well-appointed villa on a spacious and private

## Facts & Features

| Plot Size   | 6526,75 m <sup>2</sup> |
|-------------|------------------------|
| Built Area: | 480 m <sup>2</sup>     |
| Ownership   | Delaware               |
| Golf:       | 8Km                    |
| Beach:      | 8Km                    |
| Airport:    | 16Km                   |
|             |                        |