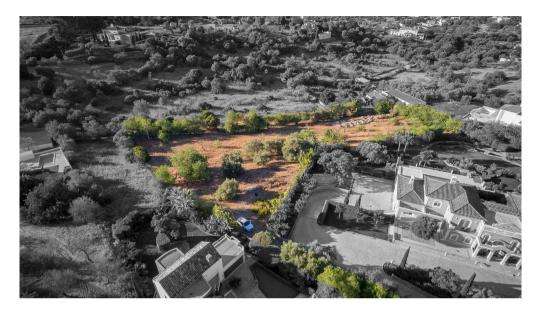

## **SPACIOUS AND PRIVATE PLOT**

Located in the hills just a stone's throw from Almancil, this south facing plot situated in a picturesque area nestles among some really impressive real estate, with viability to offers a wonderful opportunity to build a well-appointed villa on a spacious and private

## Facts & Features

| Plot Size   | 6526,75 m <sup>2</sup> |
|-------------|------------------------|
| Built Area: | 480 m <sup>2</sup>     |
| Ownership   | Delaware               |
| Golf:       | 8Km                    |
| Beach:      | 8Km                    |
| Airport:    | 16Km                   |
|             |                        |