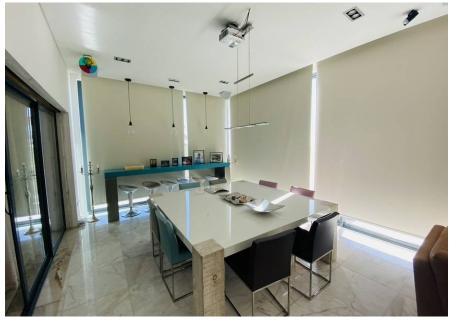

## 3 BED MODERN APARTMENT

This 3 bedroom modern apartment is situated in the entrance of Loulé, within walking distance to the town, supermarkets and local shops. Providing modern finishings and tall ceilings throughout, the property comprises a fully fitted and equipped kitchen, a spacious open plan lounge with wood burner fireplace and dining area and access to a terrace with electric canopy providing countryside and sea views. There are 3 bedroom suites with fitted wardrobes and a cloakroom. The apartment offers a parking space and an additional space for a motorbike as well as a spacious storage room. Air conditioning, electric shutters, surround sound and CCTV is also provided throughout.