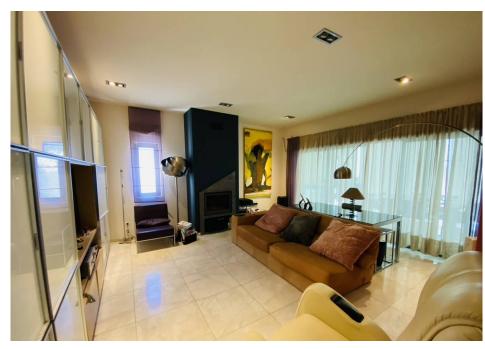

## 3 BED MODERN APARTMENT

This 3 bedroom modern apartment is situated in the entrance of Loulé, within walking distance to the town, supermarkets and local shops. Providing modern finishings and tall ceilings throughout, the property comprises a fully fitted and equipped kitchen, a spacious open plan lounge with wood burner fireplace and dining area and access to a terrace with electric canopy providing countryside and sea views. There are 3 bedroom suites with fitted wardrobes and a cloakroom. The apartment offers a parking space and an additional space for a motorbike as well as a spacious storage room. Air conditioning, electric shutters, surround sound and CCTV is also provided throughout.