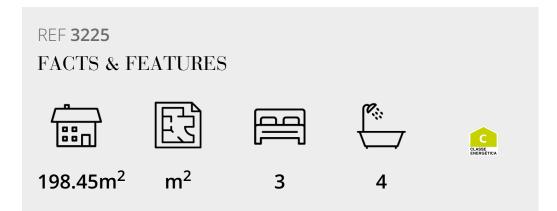

rve, Portugal Tel. (+351) 289 390 880 · info@maprorealstate.com AMI License 317





## 3 BED MODERN APARTMENT

This 3 bedroom modern apartment is situated in the entrance of Loulé, within walking distance to the town, supermarkets and local shops. Providing modern finishings and tall ceilings throughout, the property comprises a fully fitted and equipped kitchen, a spacious open plan lounge with wood burner fireplace and dining area and access to a terrace with electric canopy providing countryside and sea views. There are 3 bedroom suites with fitted wardrobes and a cloakroom. The apartment offers a parking space and an additional space for a motorbike as well as a spacious storage room. Air conditioning, electric shutters, surround sound and CCTV is also provided throughout.













Ownership: Private

**Garden** Terrace

**Heating** Air Conditioning

Fireplace Wood burner

**Extras** CCTV, Video Entry, Electric Canopy, Surround Sound, Electric Shutters

Beach 13Km

Airport 19Km

Constr. Year 2007

Garage Communal

**Air Conditioning** Split Units

Furnished Negotiable

**Landscapes** Countryside, Distant Sea

Golf 12Km

IMPORTANT NOTICE: These details are guidelines only. They do not form part of any contact and may change at any time without prior notice.