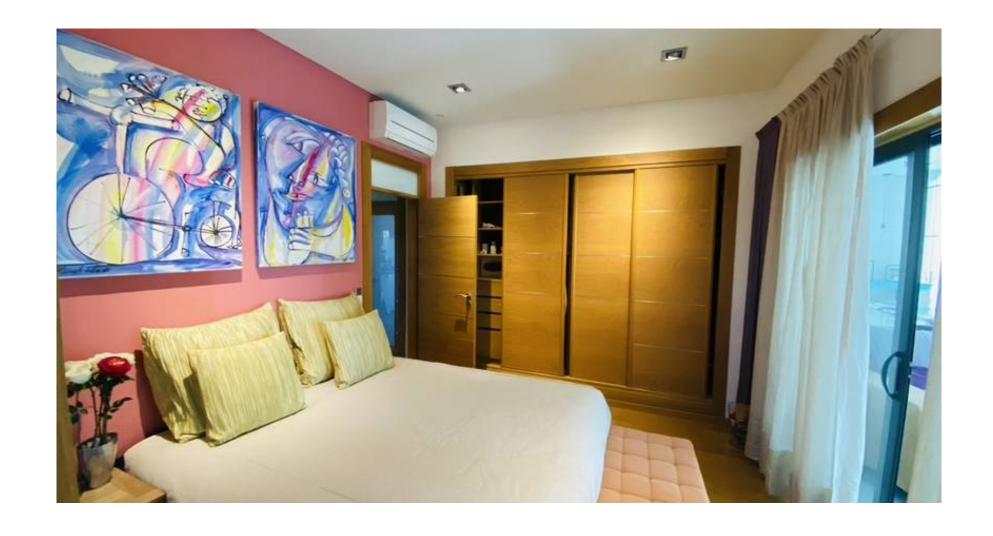

## 3 BED MODERN APARTMENT

This 3 bedroom modern apartment is situated in the entrance of Loulé, within walking distance to the town, supermarkets and local shops. Providing modern finishings and tall ceilings throughout, the property comprises a fully fitted and equipped kitchen, a spacious open plan lounge with wood burner fireplace and dining area and access to a terrace with electric canopy providing countryside and sea views. There are 3 bedroom suites with fitted wardrobes and a cloakroom. The apartment offers a parking space and an additional space for a motorbike as well as a spacious storage room. Air conditioning, electric shutters, surround sound and CCTV is also provided throughout.