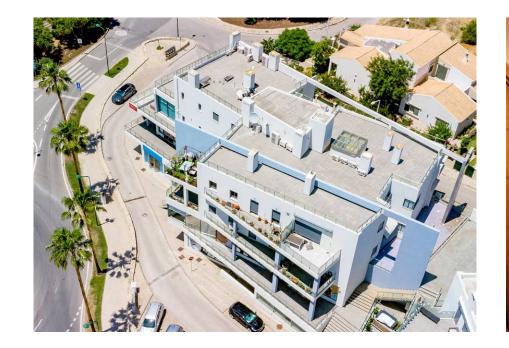

## 3 BED MODERN APARTMENT

This 3 bedroom modern apartment is situated in the entrance of Loulé, within walking distance to the town, supermarkets and local shops. Providing modern finishings and tall ceilings throughout, the property comprises a fully fitted and equipped kitchen, a spacious open plan lounge with wood burner fireplace and dining area and access to a terrace with electric canopy providing countryside and sea views. There are 3 bedroom suites with fitted wardrobes and a cloakroom. The apartment offers a parking space and an additional space for a motorbike as well as a spacious storage room. Air conditioning, electric shutters, surround sound and CCTV is also provided throughout.