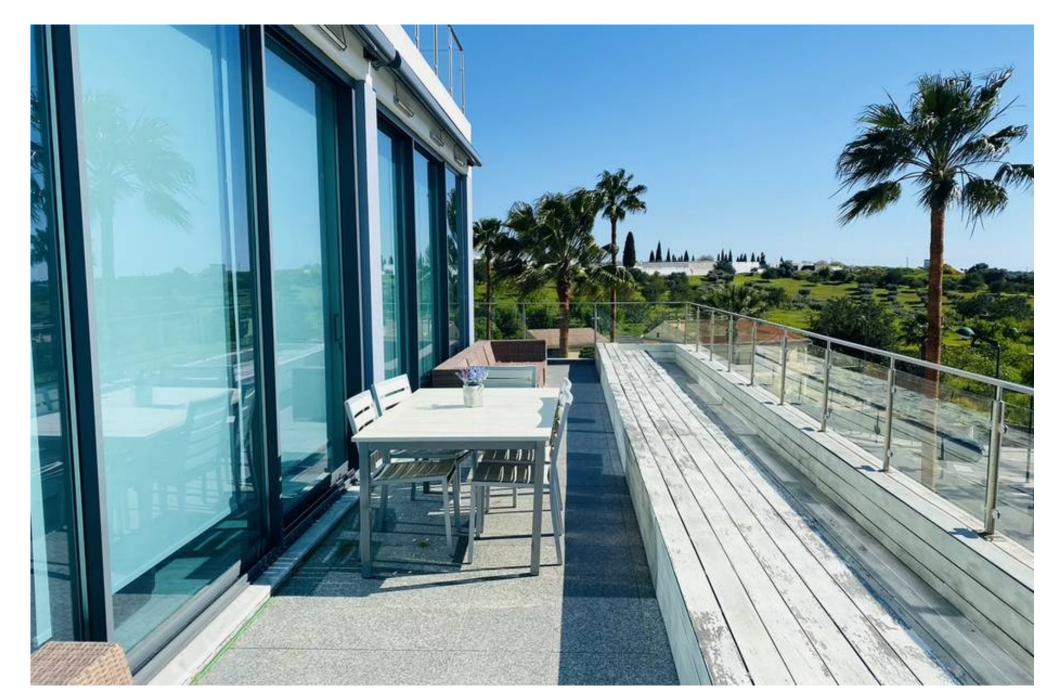

## 3 BED MODERN APARTMENT

This 3 bedroom modern apartment is situated in the entrance of Loulé, within walking distance to the town, supermarkets and local shops. Providing modern finishings and tall ceilings throughout, the property comprises a fully fitted and equipped kitchen, a spacious open plan lounge with wood burner fireplace and dining area and access to a terrace with electric canopy providing countryside and sea views. There are 3 bedroom suites with fitted wardrobes and a cloakroom. The apartment offers a parking space and an additional space for a motorbike as well as a spacious storage room. Air conditioning, electric shutters, surround sound and CCTV is also provided throughout.

Ownership: Private

**Garden** Terrace

**Heating** Air Conditioning

Fireplace Wood burner

**Extras** CCTV, Video Entry, Electric Canopy, Surround Sound, Electric Shutters

Beach 13Km

Airport 19Km

Constr. Year 2007