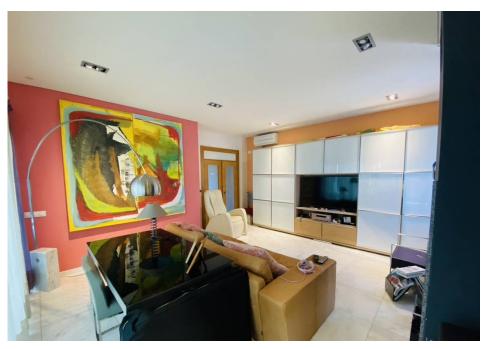

## 3 BED MODERN APARTMENT

This 3 bedroom modern apartment is situated in the entrance of Loulé, within walking distance to the town, supermarkets and local shops. Providing modern finishings and tall ceilings throughout, the property comprises a fully fitted and equipped kitchen, a spacious open plan lounge with wood burner fireplace and dining area and access to a terrace with electric canopy providing countryside and sea views. There are 3 bedroom suites with fitted wardrobes and a cloakroom. The apartment offers a parking space and an additional space for a motorbike as well as a spacious storage room. Air conditioning, electric shutters, surround sound and CCTV is also provided throughout.