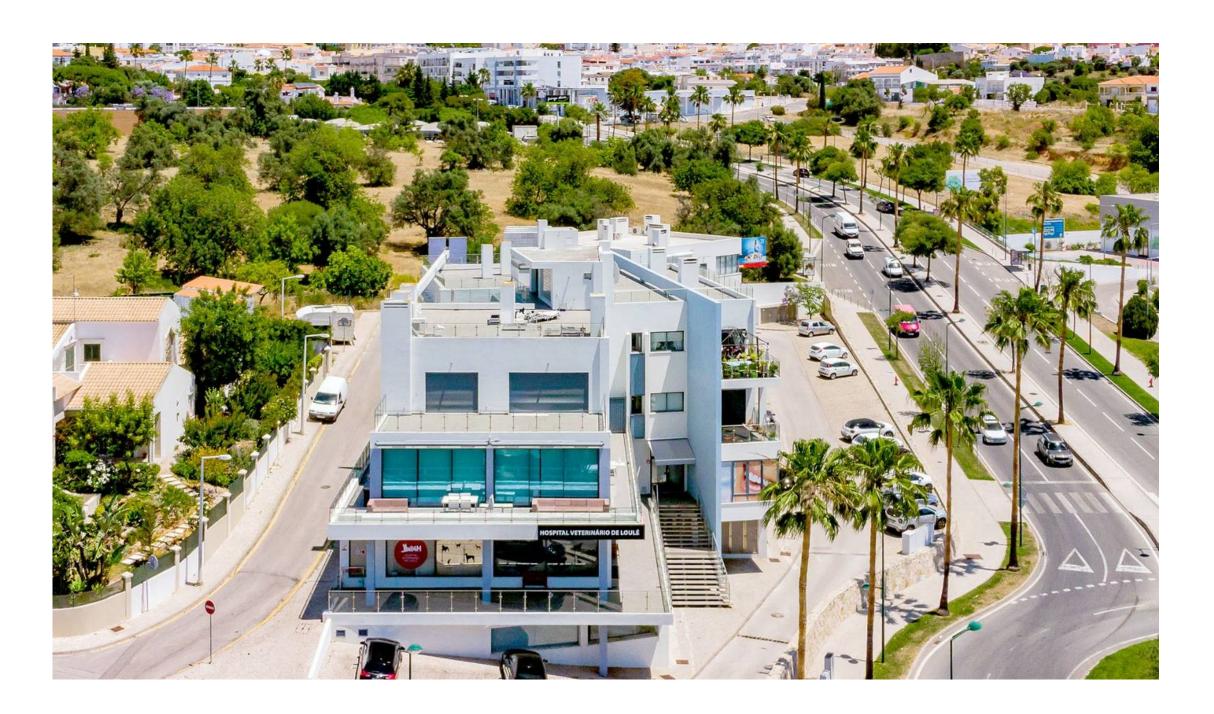

## 3 BED MODERN APARTMENT

This 3 bedroom modern apartment is situated in the entrance of Loulé, within walking distance to the town, supermarkets and local shops. Providing modern finishings and tall ceilings throughout, the property comprises a fully fitted and equipped kitchen, a spacious open plan lounge with wood burner fireplace and dining area and access to a terrace with electric canopy providing countryside and sea views. There are 3 bedroom suites with fitted wardrobes and a cloakroom. The apartment offers a parking space and an additional space for a motorbike as well as a spacious storage room. Air conditioning, electric shutters, surround sound and CCTV is also provided throughout.