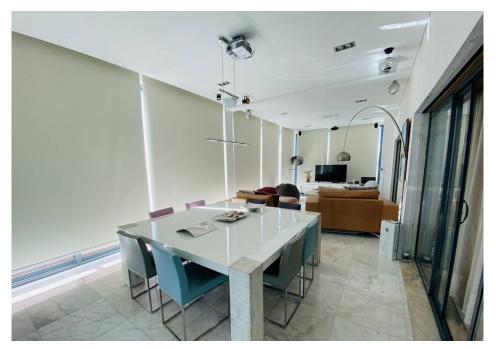

## 3 BED MODERN APARTMENT

This 3 bedroom modern apartment is situated in the entrance of Loulé, within walking distance to the town, supermarkets and local shops. Providing modern finishings and tall ceilings throughout, the property comprises a fully fitted and equipped kitchen, a spacious open plan lounge with wood burner fireplace and dining area and access to a terrace with electric canopy providing countryside and sea views. There are 3 bedroom suites with fitted wardrobes and a cloakroom. The apartment offers a parking space and an additional space for a motorbike as well as a spacious storage room. Air conditioning, electric shutters, surround sound and CCTV is also provided throughout.