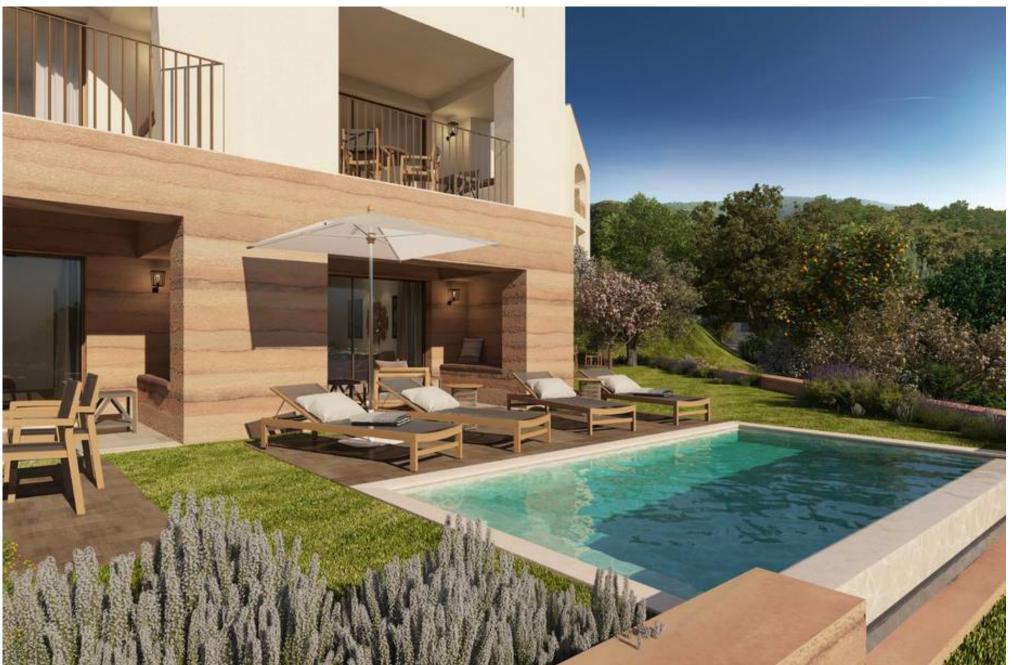

## VICEROY RESIDENCES

Located on a hilltop and overlooking the golf course, surrounding lush green hills, the Viceroy Residences at the Ombria Resort feature luxury 1 and 2-bedroom apartments. These luxury apartments are integrated with the 5-star Viceroy Hotel, with internal areas varying from 70-173m2 and including private swimming pools or jacuzzi, furnished and equipped to Viceroy's Hotels & Resorts exacting five-star standards and completely serviced and managed by their operator.

The Viceroy Residences are an investment in a branded freehold holiday home, where owners benefit from privileged access to the hotel's facilities and a guaranteed rental return for the first five years. The Viceroy residences include; 76 guestrooms and suites, 65 one-and two-bedroom apartments, 5 restaurants, 3 heated pools, Spa with outdoor & indoor pool, conference center, kids club, library, minimarket/gourmet shop, the plaza and an exclusive selection of outdoor activities and local experiences, along with recreational facilities specially designed for families and children, preserving the region's natural beauty and cultural heritage.

The sustainable resort also includes an 18-hole golf course and clubhouse, conference centre, astronomic observatory, fitness centre, organic farm and hiking trails. Located 10 minutes drive from Loulé, with its popular Saturday market, traditional Portuguese restaurants, shops, bars and historical attractions or just 35 minutes drive from the Algarve beaches or Faro airport. The expected conclusion Autumn 2024.