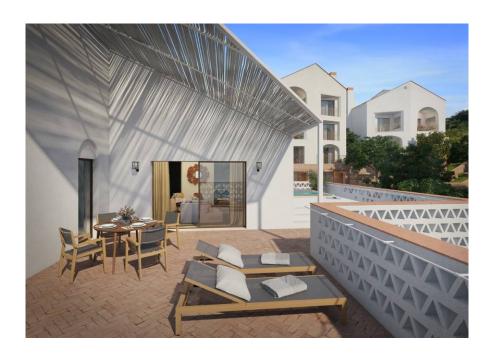

## VICEROY RESIDENCES

Located on a hilltop and overlooking the golf course, surrounding lush green hills, the Viceroy Residences at the Ombria Resort feature luxury 1 and 2-bedroom apartments. These luxury apartments are integrated with the 5-star Viceroy Hotel, with internal areas varying from 70-173m2 and including private swimming pools or jacuzzi, furnished and equipped to Viceroy's Hotels & Resorts exacting five-star standards and completely serviced and managed by their operator.

The Viceroy Residences are an investment in a branded freehold holiday home, where owners benefit from privileged access to the hotel's facilities and a guaranteed rental return for the first five years. The Viceroy residences include; 76 guestrooms and suites, 65 one-and two-bedroom apartments, 5 restaurants, 3 heated pools, Spa with outdoor & indoor pool, conference center, kids club, library, minimarket/gourmet shop, the plaza and an exclusive selection of outdoor activities and local experiences, along with recreational facilities specially designed for families and children, preserving the region's natural beauty and cultural heritage.