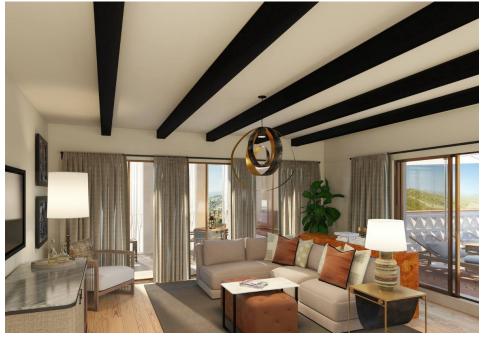

## VICEROY RESIDENCES

Located on a hilltop and overlooking the golf course, surrounding lush green hills, the Viceroy Residences at the Ombria Resort feature luxury 1 and 2-bedroom apartments. These luxury apartments are integrated with the 5-star Viceroy Hotel, with internal areas varying from 70-173m2 and including private swimming pools or jacuzzi, furnished and equipped to Viceroy's Hotels & Resorts exacting five-star standards and completely serviced and managed by their operator.