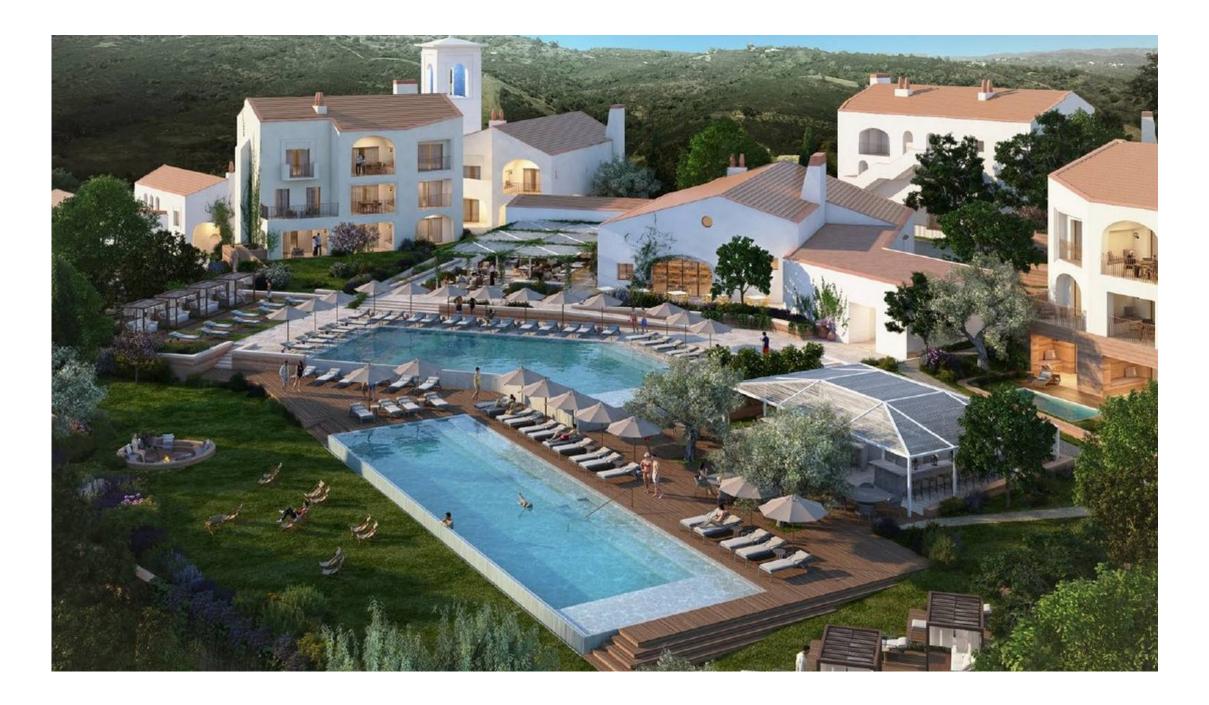

## VICEROY RESIDENCES

Located on a hilltop and overlooking the golf course, surrounding lush green hills, the Viceroy Residences at the Ombria Resort feature luxury 1 and 2-bedroom apartments. These luxury apartments are integrated with the 5-star Viceroy Hotel, with internal areas varying from 70-173m2 and including private swimming pools or jacuzzi, furnished and equipped to Viceroy's Hotels & Resorts exacting five-star standards and completely serviced and managed by their operator.

The Viceroy Residences are an investment in a branded freehold holiday home, where owners benefit from privileged access to the hotel's facilities and a guaranteed rental return for the first five years. The Viceroy residences include; 76 guestrooms and suites, 65 one-and two-bedroom apartments, 5 restaurants, 3 heated pools, Spa with outdoor & indoor pool, conference center, kids club, library, minimarket/gourmet shop, the plaza and an exclusive selection of outdoor activities and local experiences, along with recreational facilities specially designed for families and children, preserving the region's natural beauty and cultural heritage.

The sustainable resort also includes an 18-hole golf course and clubhouse, conference centre, astronomic observatory, fitness centre, organic farm and hiking trails. Located 10 minutes drive from Loulé, with its popular Saturday market, traditional Portuguese restaurants, shops, bars and historical attractions or just 35 minutes drive from the Algarve beaches or Faro airport. The expected conclusion Autumn 2024.