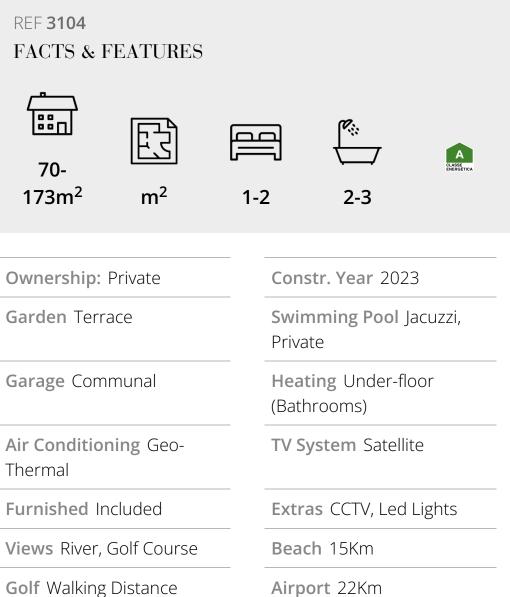

## VICEROY RESIDENCES

Located on a hilltop and overlooking the golf course, surrounding lush green hills, the Viceroy Residences at the Ombria Resort feature luxury 1 and 2-bedroom apartments. These luxury apartments are integrated with the 5-star Viceroy Hotel, with internal areas varying from 70-173m2 and including private swimming pools or jacuzzi, furnished and equipped to Viceroy's Hotels & Resorts exacting five-star standards and completely serviced and managed by their operator.

Golf Walking Distance

IMPORTANT NOTICE: These details are guidelines only. They do not form part of any contact and may change at any time without prior notice.