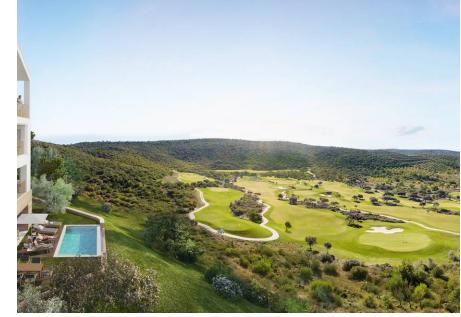

## VICEROY RESIDENCES

Located on a hilltop and overlooking the golf course, surrounding lush green hills, the Viceroy Residences at the Ombria Resort feature luxury 1 and 2-bedroom apartments. These luxury apartments are integrated with the 5-star Viceroy Hotel, with internal areas varying from 70-173m2 and including private swimming pools or jacuzzi, furnished and equipped to Viceroy's Hotels & Resorts exacting five-star standards and completely serviced and managed by their operator.

The sustainable resort also includes an 18-hole golf course and clubhouse, conference centre, astronomic observatory, fitness centre, organic farm and hiking trails. Located 10 minutes drive from Loulé, with its popular Saturday market, traditional Portuguese restaurants, shops, bars and historical attractions or just 35 minutes drive from the Algarve beaches or Faro airport. The expected conclusion Autumn 2024.

Golf Walking Distance

IMPORTANT NOTICE: These details are guidelines only. They do not form part of any contact and may change at any time without prior notice.