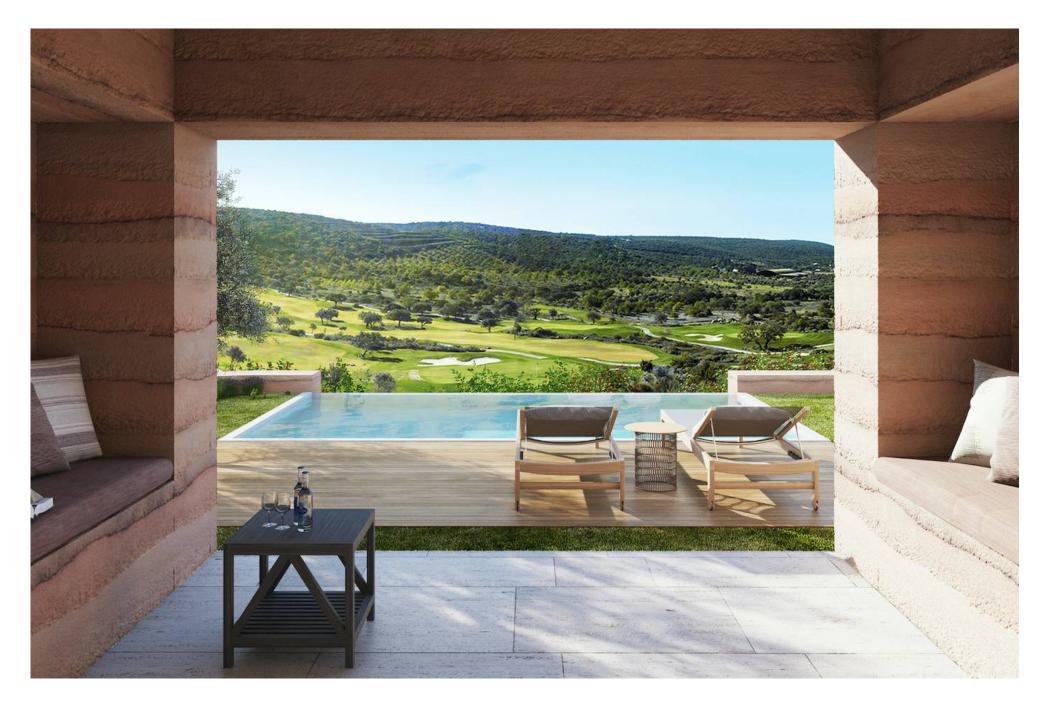

## VICEROY RESIDENCES

Located on a hilltop and overlooking the golf course, surrounding lush green hills, the Viceroy Residences at the Ombria Resort feature luxury 1 and 2-bedroom apartments. These luxury apartments are integrated with the 5-star Viceroy Hotel, with internal areas varying from 70-173m2 and including private swimming pools or jacuzzi, furnished and equipped to Viceroy's Hotels & Resorts exacting five-star standards and completely serviced and managed by their operator.

Golf Walking Distance

IMPORTANT NOTICE: These details are guidelines only. They do not form part of any contact and may change at any time without prior notice.