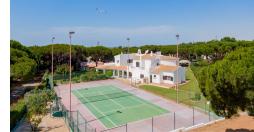

## INVESTMENT OPPORTUNITY

of Vilamoura in a cul-de-sac within walking distance to the Old Course golf marble and wooden flooring throughout. On the ground-floor, the villa comprises plenty of living areas both formal and informal set around an internal courtyard with a lovely water feature providing plenty of light to shine through, a fully fitted kitchen providing access to the BBQ area, an office which could potentially be Garage There are 4 bedrooms on the first-floor, all of which are ensuite and provide fitted Heating wardrobes and access to private terraces. The large basement has natural light Pool: foosball table, a disco ceiling with DJ area and a kitchenette. A double garage, storage Golf: room and an additional multipurpose room can be found on this level. The exterior is Beach area, a tennis court, a carport and access to the neighbouring golf course. In need of modernisation, this villa offers great potential.