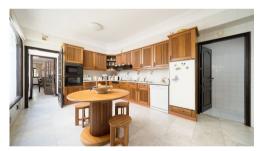

## INVESTMENT OPPORTUNITY

of Vilamoura in a cul-de-sac within walking distance to the Old Course golf marble and wooden flooring throughout. On the ground-floor, the villa comprises plenty of living areas both formal and informal set around an internal courtyard with a lovely water feature providing plenty of light to shine through, a fully fitted kitchen providing access to the BBQ area, an office which could potentially be Garage There are 4 bedrooms on the first-floor, all of which are ensuite and provide fitted Heating wardrobes and access to private terraces. The large basement has natural light Pool: foosball table, a disco ceiling with DJ area and a kitchenette. A double garage, storage Golf: room and an additional multipurpose room can be found on this level. The exterior is Beach area, a tennis court, a carport and access to the neighbouring golf course. In need of modernisation, this villa offers great potential.