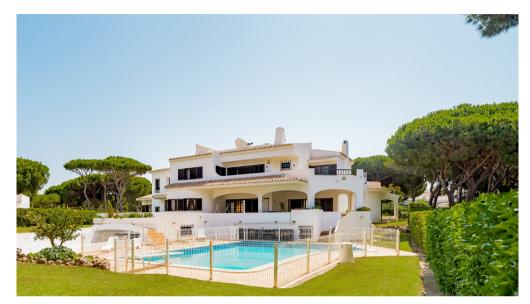

## INVESTMENT OPPORTUNITY

of Vilamoura in a cul-de-sac within walking distance to the Old Course golf marble and wooden flooring throughout. On the ground-floor, the villa comprises plenty of living areas both formal and informal set around an internal courtyard with a lovely water feature providing plenty of light to shine through, a fully fitted kitchen providing access to the BBQ area, an office which could potentially be Garage There are 4 bedrooms on the first-floor, all of which are ensuite and provide fitted Heating wardrobes and access to private terraces. The large basement has natural light Pool: foosball table, a disco ceiling with DJ area and a kitchenette. A double garage, storage Golf: room and an additional multipurpose room can be found on this level. The exterior is Beach area, a tennis court, a carport and access to the neighbouring golf course. In need of modernisation, this villa offers great potential.

## Facts & Features

| Plot Size     | 2715 m <sup>2</sup>  |
|---------------|----------------------|
| Built Area:   | 350 m <sup>2</sup>   |
| Ownership     | Private              |
| Bedroom:      | 5                    |
| Bathroom:     | 7                    |
| Constr. Year: | 1985                 |
| Garage:       | Double , Carport     |
| Air cond.:    | Duct System          |
| Heating:      | Air Conditioning     |
| Pool:         | Chlorine             |
| Landscapes:   | Golf Course , Garden |
| Golf:         | Walking Distance     |
| Beach:        | 4Km                  |
| Airport:      | 20Km                 |