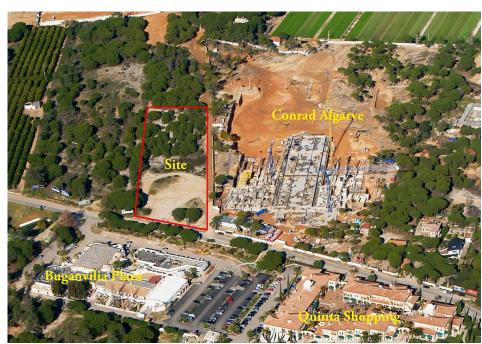

## **PRIME LOCATION**

This unique plot in the heart of the Golden Triangle adjoining the 5-star Quinta do Lago Conrad Hotel has 60m of roadside frontage, strategically situated across from Quinta do Lago shopping center. Ideal for various leisure purposes and sports activities or, subject to planning permission, should provide for an interesting potential development.

| P | .O. <i>F</i> | ٩. |
|---|--------------|----|
|   | PRIC         | F  |

| REF 2054 FACTS & FEATURES |                      |     |              |  |  |
|---------------------------|----------------------|-----|--------------|--|--|
|                           | EZ                   |     |              |  |  |
| m <sup>2</sup>            | 10,485m <sup>2</sup> | N/A | N/A          |  |  |
|                           |                      |     |              |  |  |
| Ownership: Company        |                      | В   | Beach 3Km    |  |  |
| Golf Walking Distance     |                      | A   | Airport 15Km |  |  |