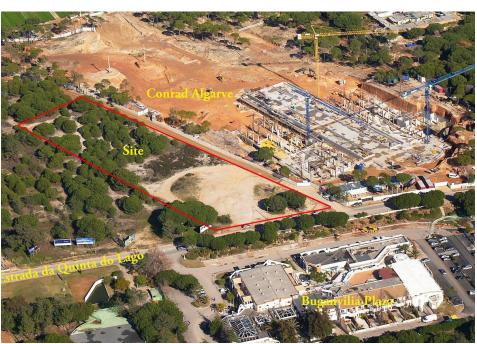

## **PRIME LOCATION**

This unique plot in the heart of the Golden Triangle adjoining the 5-star Quinta do Lago Conrad Hotel has 60m of roadside frontage, strategically situated across from Quinta do Lago shopping center. Ideal for various leisure purposes and sports activities or, subject to planning permission, should provide for an interesting potential development.

| P | .O. <i>F</i> | ٩. |
|---|--------------|----|
|   | PRIC         | F  |

| REF 2054 FACTS & FEATURES |                      |     |              |  |  |
|---------------------------|----------------------|-----|--------------|--|--|
|                           | EZ                   |     |              |  |  |
| m <sup>2</sup>            | 10,485m <sup>2</sup> | N/A | N/A          |  |  |
|                           |                      |     |              |  |  |
| Ownership: Company        |                      | В   | Beach 3Km    |  |  |
| Golf Walking Distance     |                      | A   | Airport 15Km |  |  |