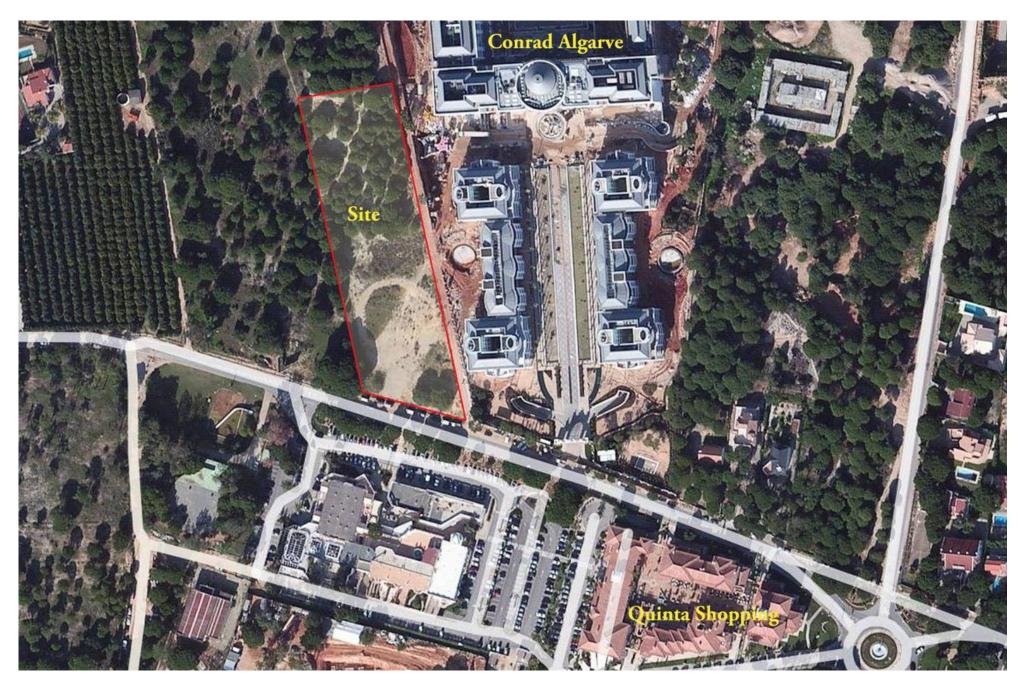

## **PRIME LOCATION**

This unique plot in the heart of the Golden Triangle adjoining the 5-star Quinta do Lago Conrad Hotel has 60m of roadside frontage, strategically situated across from Quinta do Lago shopping center. Ideal for various leisure purposes and sports activities or, subject to planning permission, should provide for an interesting potential development.

| P | .O. <i>F</i> | ٩. |
|---|--------------|----|
|   | PRIC         | F  |

| REF 2054 FACTS & FEATURES |                      |     |              |  |  |
|---------------------------|----------------------|-----|--------------|--|--|
|                           | EZ                   |     |              |  |  |
| m <sup>2</sup>            | 10,485m <sup>2</sup> | N/A | N/A          |  |  |
|                           |                      |     |              |  |  |
| Ownership: Company        |                      | В   | Beach 3Km    |  |  |
| Golf Walking Distance     |                      | A   | Airport 15Km |  |  |