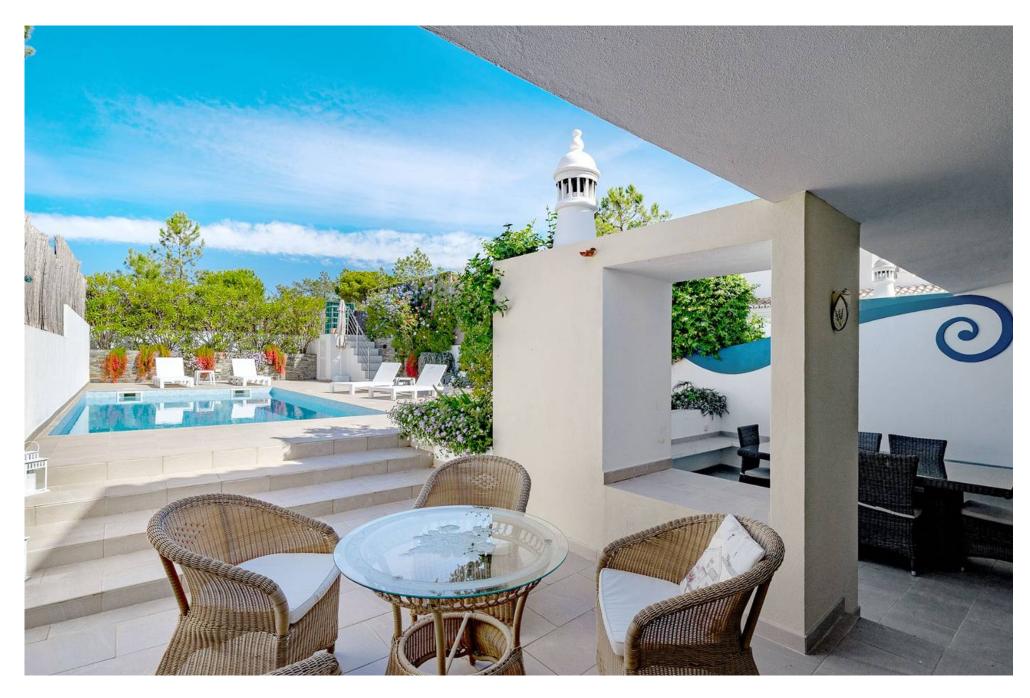

The exterior comprises a storage room and an beautifully presented private garden with swimming pool surrounded by terracing and plenty of space for sun loungers. The covered terrace includes a built-in BBQ as well as an outdoor dining area. This townhouse is sold fully furnished with the exception of personal items and includes air conditioning split units, an alarm system, double glazed windows with screens in addition to a private parking area.