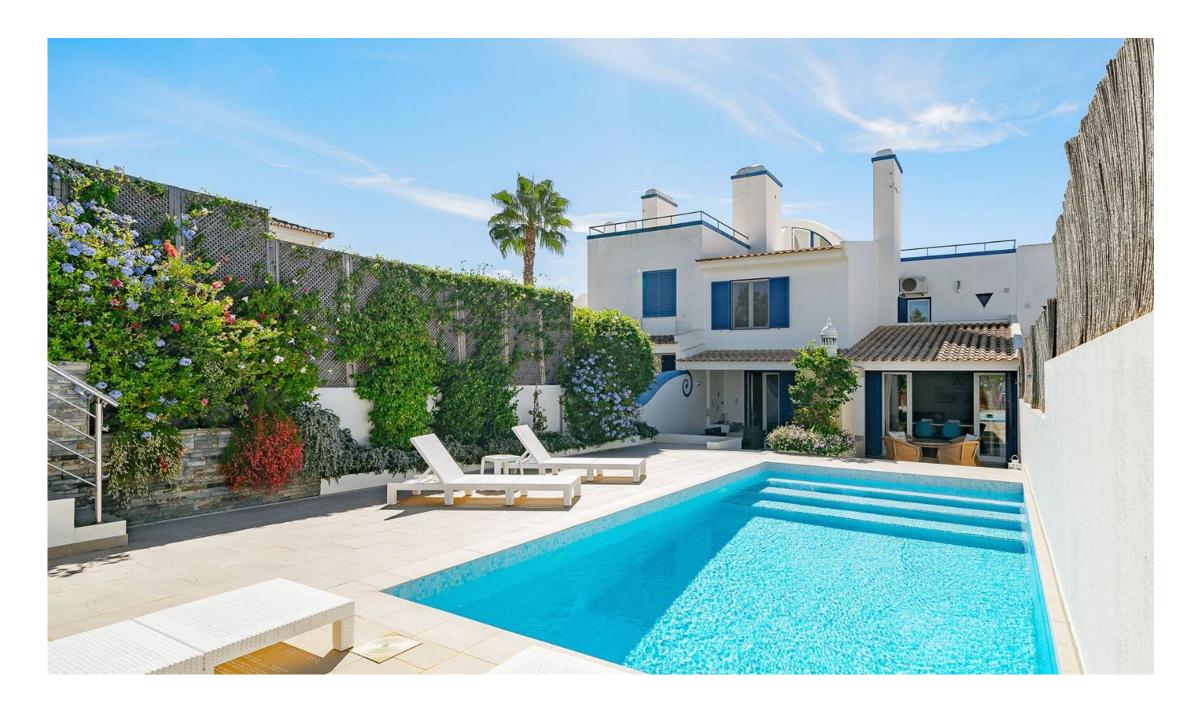

## A CHARMING TOWNHOUSE

This charming, partly renovated, three bedroom townhouse is situated in the Varandas do Lago development ideally located in the heart of the Golden Triangle between Vale do Lobo and Quinta do Lago resorts.

The exterior comprises a storage room and an beautifully presented private garden with swimming pool surrounded by terracing and plenty of space for sun loungers. The covered terrace includes a built-in BBQ as well as an outdoor dining area. This townhouse is sold fully furnished with the exception of personal items and includes air conditioning split units, an alarm system, double glazed windows with screens in addition to a private parking area.