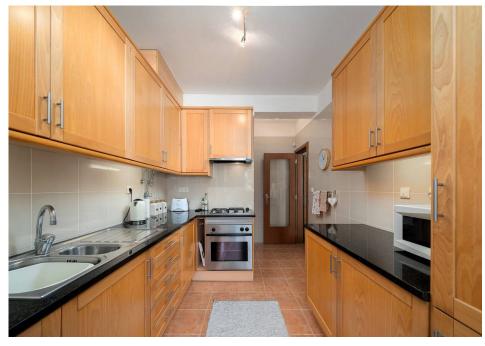

The property is spacious and offers great accommodation throughout. The ground floor comprises a fully fitted and equipped kitchen with direct access to the pool terrace, an open-plan living and dining room featuring a wood burning fireplace, a pantry, a bedroom with fitted wardrobes and a separate bathroom on the ground floor.