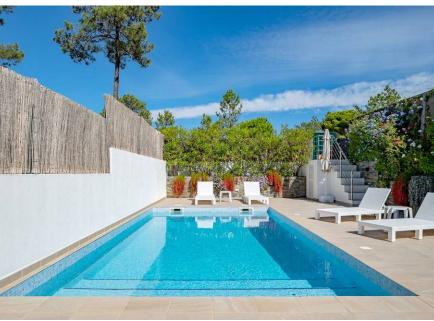

The exterior comprises a storage room and an beautifully presented private garden with swimming pool surrounded by terracing and plenty of space for sun loungers. The covered terrace includes a built-in BBQ as well as an outdoor dining area. This townhouse is sold fully furnished with the exception of personal items and includes air conditioning split units, an alarm system, double glazed windows with screens in addition to a private parking area.