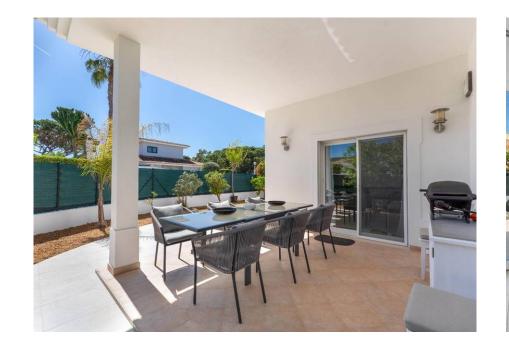

# A CHIC SINGLE STOREY VILLA

Located within a quiet development between Vale do Lobo and Quinta do Lago, the remarkably chic single storey villa comprises 3 en-suite bedrooms all with built-in wardrobes. The airy and welcoming entrance hall leads to all the divisions of the house. The main lounge/dining room features a modern fireplace. This bright spacious room has sliding doors leading to the sunny south facing terrace, ideal for al fresco dining.

With wrap around terraces to enjoy the sunshine throughout the day, there is a private swimming pool and multiple seating areas offering lots of options for outdoor relaxation. There is also a private covered parking area which is accessed through the automatic entrance gates. With attractive and easy to maintain gardens with mature trees including an extraordinary lemon tree, this is an ideal full time home or lock-up-and-leave holiday home with obvious rental potential. With air conditioning and central heating throughout this well appointed and neatly presented property is essential viewing.