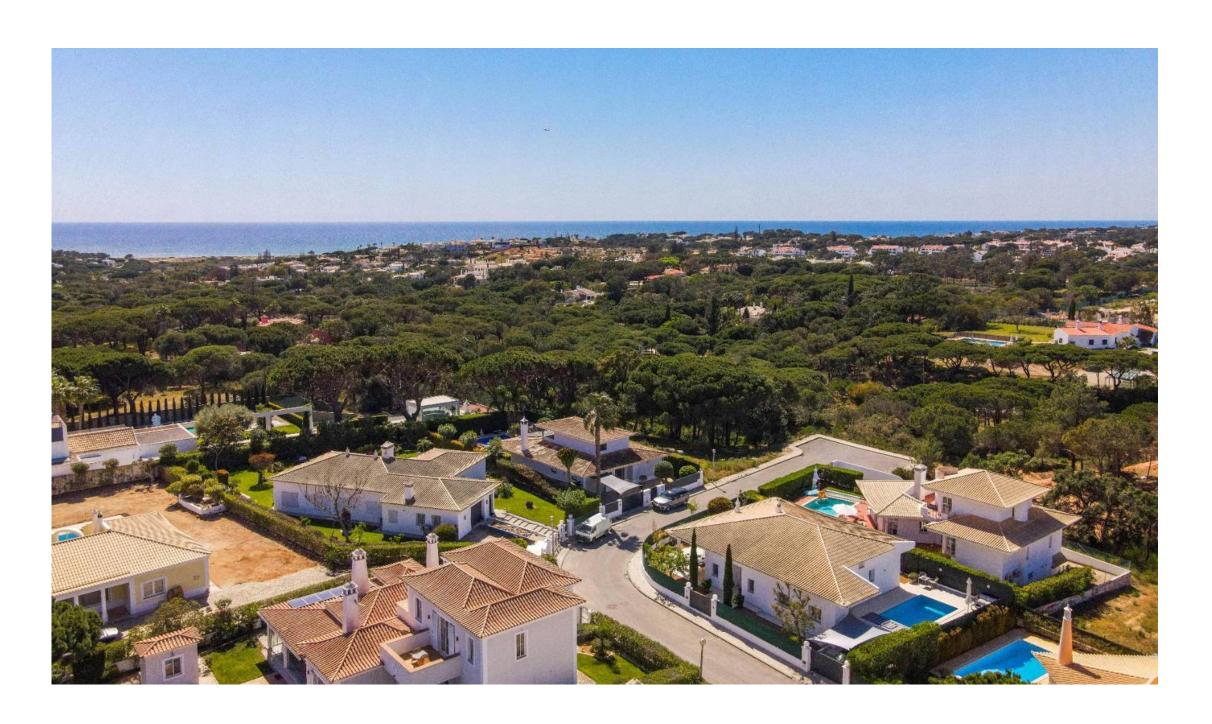

# A CHIC SINGLE STOREY VILLA

Located within a quiet development between Vale do Lobo and Quinta do Lago, the remarkably chic single storey villa comprises 3 en-suite bedrooms all with built-in wardrobes. The airy and welcoming entrance hall leads to all the divisions of the house. The main lounge/dining room features a modern fireplace. This bright spacious room has sliding doors leading to the sunny south facing terrace, ideal for al fresco dining.