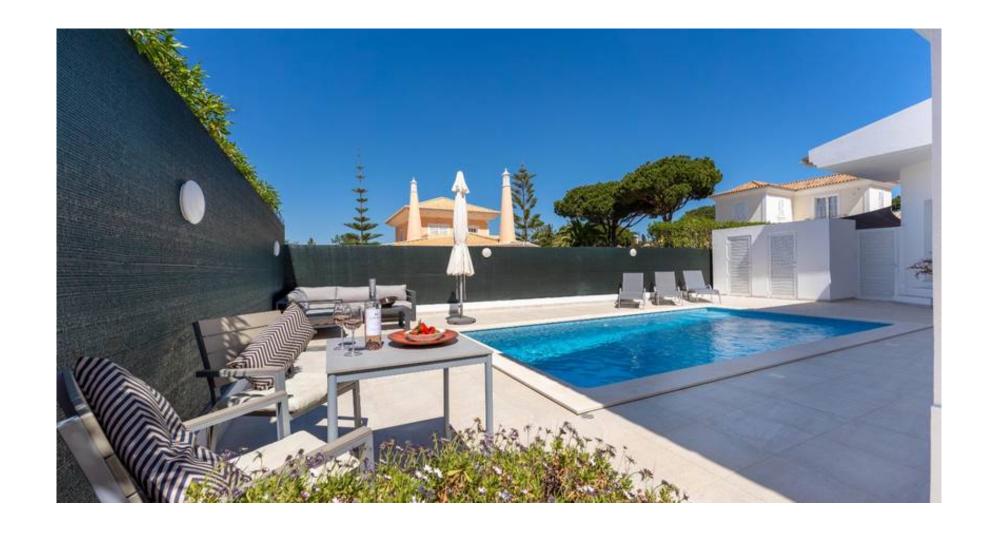

With wrap around terraces to enjoy the sunshine throughout the day, there is a private swimming pool and multiple seating areas offering lots of options for outdoor relaxation. There is also a private covered parking area which is accessed through the automatic entrance gates. With attractive and easy to maintain gardens with mature trees including an extraordinary lemon tree, this is an ideal full time home or lock-up-and-leave holiday home with obvious rental potential. With air conditioning and central heating throughout this well appointed and neatly presented property is essential viewing.