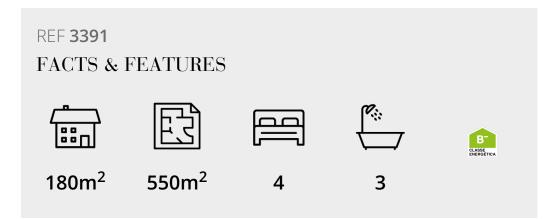

# A CHIC SINGLE STOREY VILLA

Located within a quiet development between Vale do Lobo and Quinta do Lago, the remarkably chic single storey villa comprises 3 en-suite bedrooms all with built-in wardrobes. The airy and welcoming entrance hall leads to all the divisions of the house. The main lounge/dining room features a modern fireplace. This bright spacious room has sliding doors leading to the sunny south facing terrace, ideal for al fresco dining.