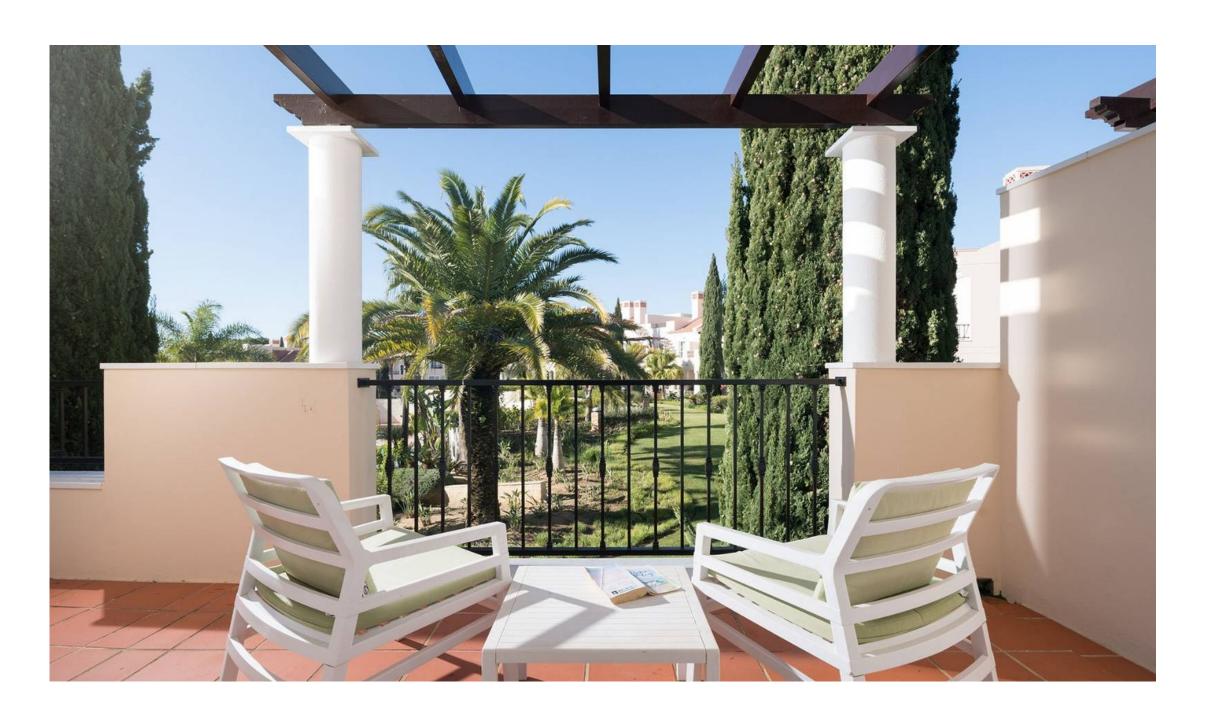

## A FABULOUS APARTMENT

This fabulous first floor, lock up and go property comprises an entrance hall which leads to large open plan lounge and dining room. The fully fitted kitchen is to the right of the hallway and stairs lead up to the roof terrace. From the lounge, the large sliding window doors open up to balcony with views to the pool area and gorgeously maintained gardens.

Both bedrooms are spacious, have fitted wardrobes and the master bedroom has an en-suite bathroom. There is a second bathroom which divides the two bedrooms. The sizable roof top terrace boasts fabulous views across the entire gardens and pool area. It is south west facing with the option of BBQ area for entertaining and jacuzzi installation.