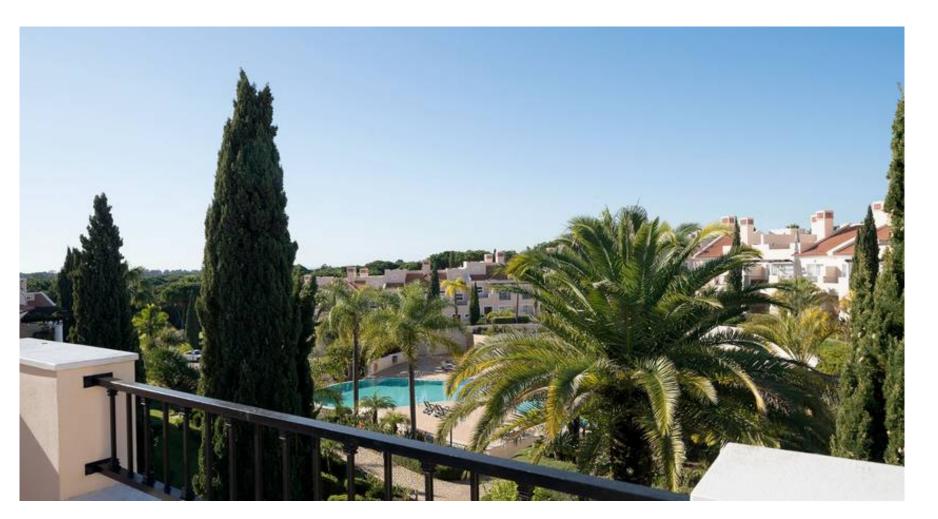

## A FABULOUS APARTMENT

This fabulous first floor, lock up and go property comprises an entrance hall which leads to large open plan lounge and dining room. The fully fitted kitchen is to the right of the hallway and stairs lead up to the roof terrace. From the lounge, the large sliding window doors open up to balcony with views to the pool area and gorgeously maintained gardens.

This is a terrific property with access to underground parking and access to storage, for rental returns or all year round living. Palmyra is a private, secure, well managed luxury gated development ideally located within the Vila Sol Golf Resort.