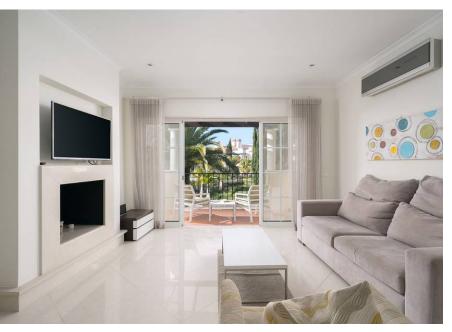

## A FABULOUS APARTMENT

This fabulous first floor, lock up and go property comprises an entrance hall which leads to large open plan lounge and dining room. The fully fitted kitchen is to the right of the hallway and stairs lead up to the roof terrace. From the lounge, the large sliding window doors open up to balcony with views to the pool area and gorgeously maintained gardens.