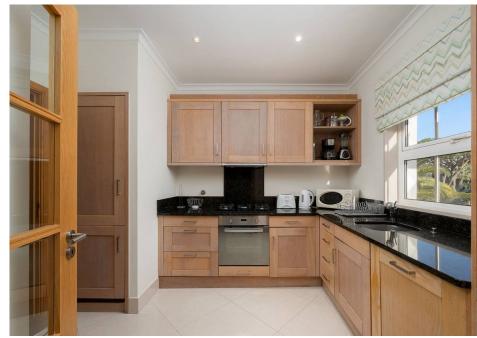

## A FABULOUS APARTMENT

This fabulous first floor, lock up and go property comprises an entrance hall which leads to large open plan lounge and dining room. The fully fitted kitchen is to the right of the hallway and stairs lead up to the roof terrace. From the lounge, the large sliding window doors open up to balcony with views to the pool area and gorgeously maintained gardens.