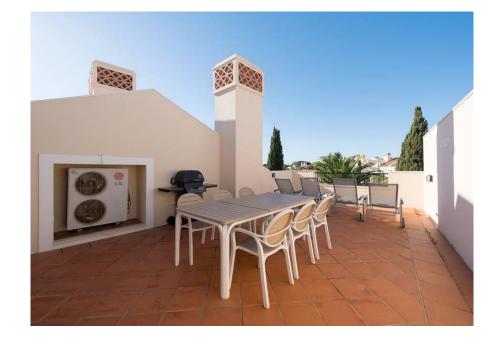

Both bedrooms are spacious, have fitted wardrobes and the master bedroom has an en-suite bathroom. There is a second bathroom which divides the two bedrooms. The sizable roof top terrace boasts fabulous views across the entire gardens and pool area. It is south west facing with the option of BBQ area for entertaining and jacuzzi installation.

# REF 2150 FACTS & FEATURES 181.49 $m^2$ $m^2$ 2 2

| Ownership: Private                             | Constr. Year 2007                  |
|------------------------------------------------|------------------------------------|
| Garden Communal, Terrace                       | Swimming Pool Communa              |
| Garage Communal                                | Heating Under-floor<br>(Bathrooms) |
| Air Conditioning Split Units                   | Fireplace Gas                      |
| Furnished Negotiable                           | Features BBQ, Roof Terrace         |
| <b>Views</b> Communal Garden,<br>Communal Pool | Beach 3Km                          |
|                                                |                                    |