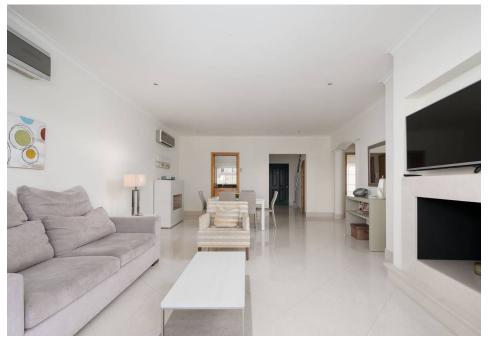

## A FABULOUS APARTMENT

This fabulous first floor, lock up and go property comprises an entrance hall which leads to large open plan lounge and dining room. The fully fitted kitchen is to the right of the hallway and stairs lead up to the roof terrace. From the lounge, the large sliding window doors open up to balcony with views to the pool area and gorgeously maintained gardens.