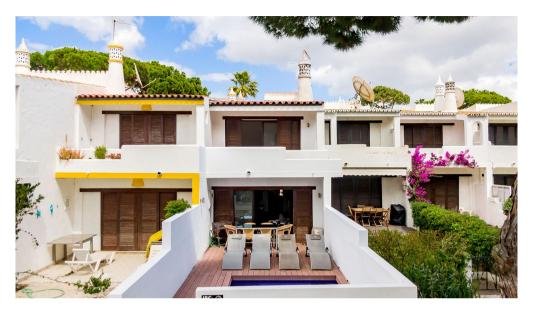

## 2+1 TOWNHOUSE W/ GREAT RENTAL POTENTIAL

just a few minutes walking distance from the beach. This property comprises an open area with wood burner fireplace and access to the covered terrace with plunge pool surrounded by decking and "al-fresco" seating area. Also on the ground floor there is an en-suite bedroom with shower looking out towards the front of the property. On the first floor there are 2 further bedroom suites with built-in wardrobes and a spacious terrace one overlooking the garden and the other overlooking the development. The property provides air conditioning split units throughout. Within close distance to all