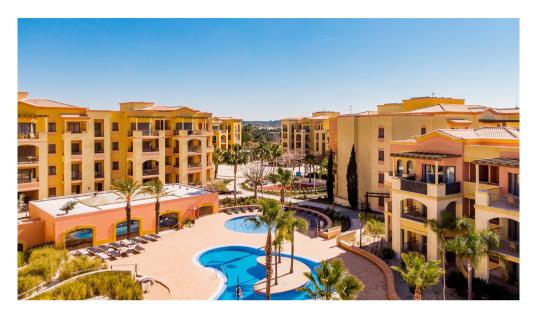

## A 2 BED GROUND-FLOOR APARTMENT

A south-west, ground-floor, 2 bedroom apartment situated within a private and secure development in Vilamoura just a few minutes from the beach and within walking distance to the golf courses of the area. This property comprises a fully fitted kitchen equipped with AEG appliances, with breakfast bar and open hatch to the lounge/dining area and access to a small terrace with washer/dryer. The lounge/dining area features a large covered terrace area looking out towards the communal areas, perfect for "alfresco" dining. There are 2 bedrooms, the double bedroom being en-suite and the twin bedroom having access to a separate WC with shower. Both bathrooms include underfloor heating, heated towel rails and air conditioning is provided throughout. The apartment also provides 2 parking spaces in the communal garage as well as a storage unit. The development offers many facilities such as an indoor heated & outdoor swimming pool, landscaped gardens, a kids club and a gym. Within close distance to all local amenities, this property makes a great hassle-free holiday home!

## Facts & Features

Built Area:

| Ownership<br>Bedroom:<br>Bathroom: | Private<br>2<br>2              |
|------------------------------------|--------------------------------|
| Constr.<br>Year:                   | 2009                           |
| Garage:                            | Communal                       |
| Air cond.:                         | Ducted , Split Units           |
| Heating:                           | Under-floor (Bathrooms)        |
| Pool:                              | Outdoor , Indoor ,<br>Communal |
| Landscapes:                        | Communal Area                  |
| Golf:                              | Walking Distance               |
| Beach:                             | 2Km                            |
| Airport:                           | 20Km                           |