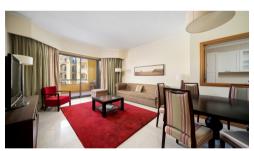

## A 2 BED GROUND-FLOOR APARTMENT

A south-west, ground-floor, 2 bedroom apartment situated within a private and secure development in Vilamoura just a few minutes from the beach and within walking distance to the golf courses of the area. This property comprises a fully fitted kitchen equipped with AEG appliances, with breakfast bar and open hatch to the lounge/dining area and access to a small terrace with washer/dryer. The lounge/dining area features a large covered terrace area looking out towards the communal areas, perfect for "alfresco" dining. There are 2 bedrooms, the double bedroom being en-suite and the twin bedroom having access to a separate WC with shower. Both bathrooms include underfloor heating, heated towel rails and air conditioning is provided throughout. The apartment also provides 2 parking spaces in the communal garage as well as a storage unit. The development offers many facilities such as an indoor heated & outdoor swimming pool, landscaped gardens, a kids club and a gym. Within close distance to all local amenities, this property makes a great hassle-free holiday home!