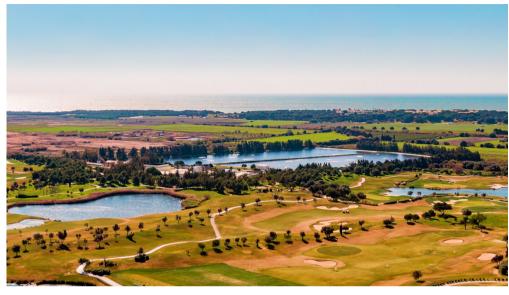

## A 2 BED GROUND-FLOOR APARTMENT

A south-west, ground-floor, 2 bedroom apartment situated within a private and secure development in Vilamoura just a few minutes from the beach and within walking distance to the golf courses of the area. This property comprises a fully fitted kitchen equipped with AEG appliances, with breakfast bar and open hatch to the lounge/dining area and access to a small terrace with washer/dryer. The lounge/dining area features a large covered terrace area looking out towards the communal areas, perfect for "alfresco" dining. There are 2 bedrooms, the double bedroom being en-suite and the twin bedroom having access to a separate WC with shower. Both bathrooms include underfloor heating, heated towel rails and air conditioning is provided throughout. The apartment also provides 2 parking spaces in the communal garage as well as a storage unit. The development offers many facilities such as an indoor heated & outdoor swimming pool, landscaped gardens, a kids club and a gym. Within close distance to all local amenities, this property makes a great hassle-free holiday home!

## Facts & Features

Built Area:

| Ownership<br>Bedroom:<br>Bathroom: | Private<br>2<br>2              |
|------------------------------------|--------------------------------|
| Constr.<br>Year:                   | 2009                           |
| Garage:                            | Communal                       |
| Air cond.:                         | Ducted , Split Units           |
| Heating:                           | Under-floor (Bathrooms)        |
| Pool:                              | Outdoor , Indoor ,<br>Communal |
| Landscapes:                        | Communal Area                  |
| Golf:                              | Walking Distance               |
| Beach:                             | 2Km                            |
| Airport:                           | 20Km                           |