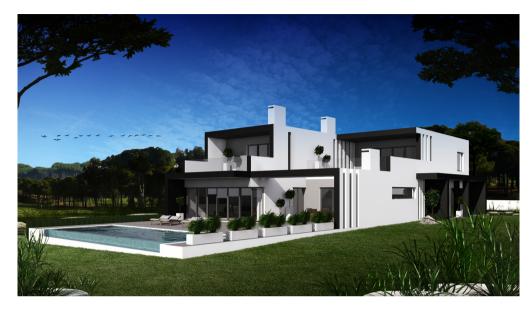

## CONTEMPORARY VILLA WITH GOLF VIEWS

A contemporary 4 bedroom villa, currently in final phases of construction, situated PI within the Vila Sol Golf resort, frontline golf, just a few minutes from the beaches in the area. This property will be built to a high specification including thermic insulation with O the use of thermic bricks, triple glazed, thermal foil security windows, under-floor Ba heating and cooling, solar panels, a pre-installation for vacuum system and a Domotic system. The property greets you with a beautiful water feature at the entrance and a C or modern 8x5m carport. The entrance hall features a double height ceiling and a brick Ye staircase and leads to the open plan fully fitted "Bosch" equipped kitchen with storage/pantry room, spacious dining and living area featuring a gas fireplace and Ai access to the exterior, through the sliding doors. Also on the ground floor there is a cloakroom and 2 bedroom suites, both of which include fitted wardrobes. The first floor comprises 2 further bedroom suites featuring their own private terraces with views to the golf. The exterior of the property includes a large heated swimming pool with pre-installation for a pool cover. The pool is surrounded by ceramic tiles, a jacuzzi, a beautifully landscaped garden with automatic irrigation and a BBQ area. The plot will be fully fenced.