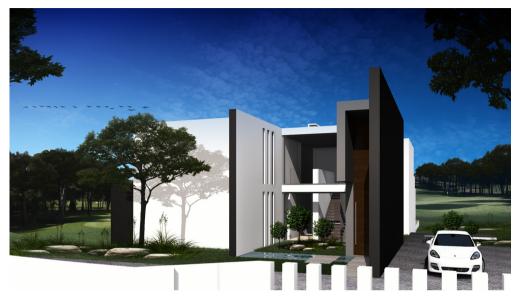

## CONTEMPORARY VILLA WITH GOLF VIEWS

A contemporary 4 bedroom villa, currently in final phases of construction, situated PI within the Vila Sol Golf resort, frontline golf, just a few minutes from the beaches in the area. This property will be built to a high specification including thermic insulation with O the use of thermic bricks, triple glazed, thermal foil security windows, under-floor Ba heating and cooling, solar panels, a pre-installation for vacuum system and a Domotic system. The property greets you with a beautiful water feature at the entrance and a C or modern 8x5m carport. The entrance hall features a double height ceiling and a brick Ye staircase and leads to the open plan fully fitted "Bosch" equipped kitchen with storage/pantry room, spacious dining and living area featuring a gas fireplace and Ai access to the exterior, through the sliding doors. Also on the ground floor there is a cloakroom and 2 bedroom suites, both of which include fitted wardrobes. The first floor comprises 2 further bedroom suites featuring their own private terraces with views to the golf. The exterior of the property includes a large heated swimming pool with pre-installation for a pool cover. The pool is surrounded by ceramic tiles, a jacuzzi, a beautifully landscaped garden with automatic irrigation and a BBQ area. The plot will be fully fenced.