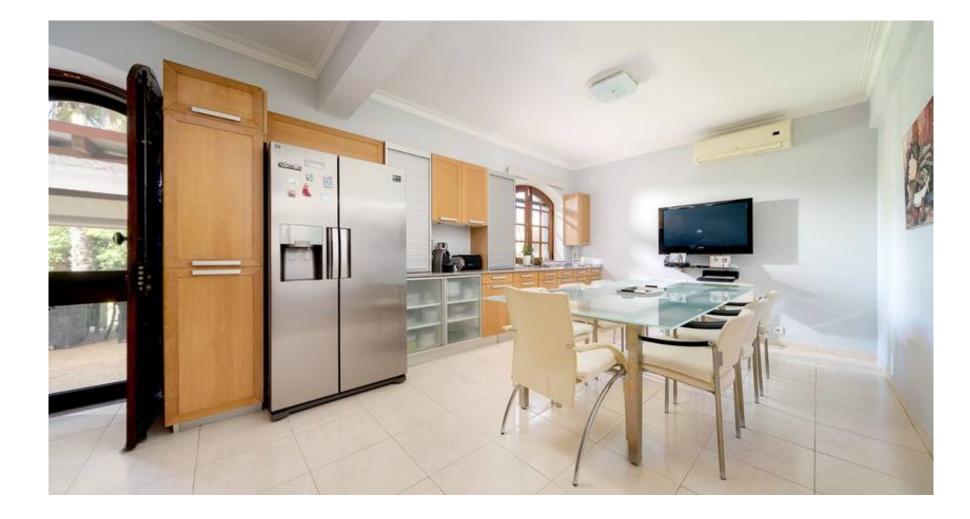

The property is built over 4 floors with 2 bedrooms on the ground floor, 4 on the first floor, and 2 further bedrooms on second floor. There are 2 fully fitted and equipped kitchens, 2 living rooms, multi-purpose rooms such as an office, 2 laundry rooms, various play rooms and storage rooms. The villa also includes an indoor swimming pool with jacuzzi and 2 self-contained studios. There is also and exterior swimming pool with an outdoor kitchen area and a WC.