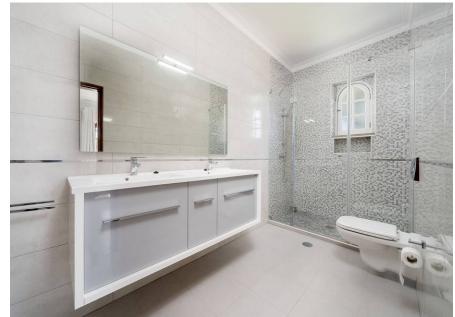

The property is built over 4 floors with 2 bedrooms on the ground floor, 4 on the first floor, and 2 further bedrooms on second floor. There are 2 fully fitted and equipped kitchens, 2 living rooms, multi-purpose rooms such as an office, 2 laundry rooms, various play rooms and storage rooms. The villa also includes an indoor swimming pool with jacuzzi and 2 self-contained studios. There is also and exterior swimming pool with an outdoor kitchen area and a WC.

### REF 2958 FACTS & FEATURE

850.74m<sup>2</sup> 6.970m<sup>2</sup>

ĒŻ

Ownership: Private

Garden Pond, Landsca

Borehole No

Air Conditioning Split

Fireplace Wood burner