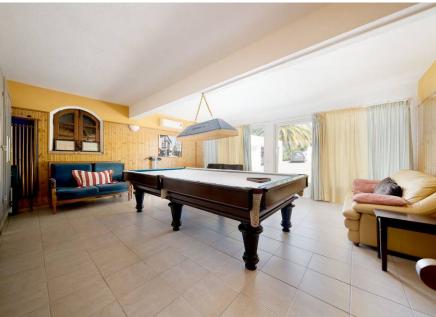

The property is built over 4 floors with 2 bedrooms on the ground floor, 4 on the first floor, and 2 further bedrooms on second floor. There are 2 fully fitted and equipped kitchens, 2 living rooms, multi-purpose rooms such as an office, 2 laundry rooms, various play rooms and storage rooms. The villa also includes an indoor swimming pool with jacuzzi and 2 self-contained studios. There is also and exterior swimming pool with an outdoor kitchen area and a WC.