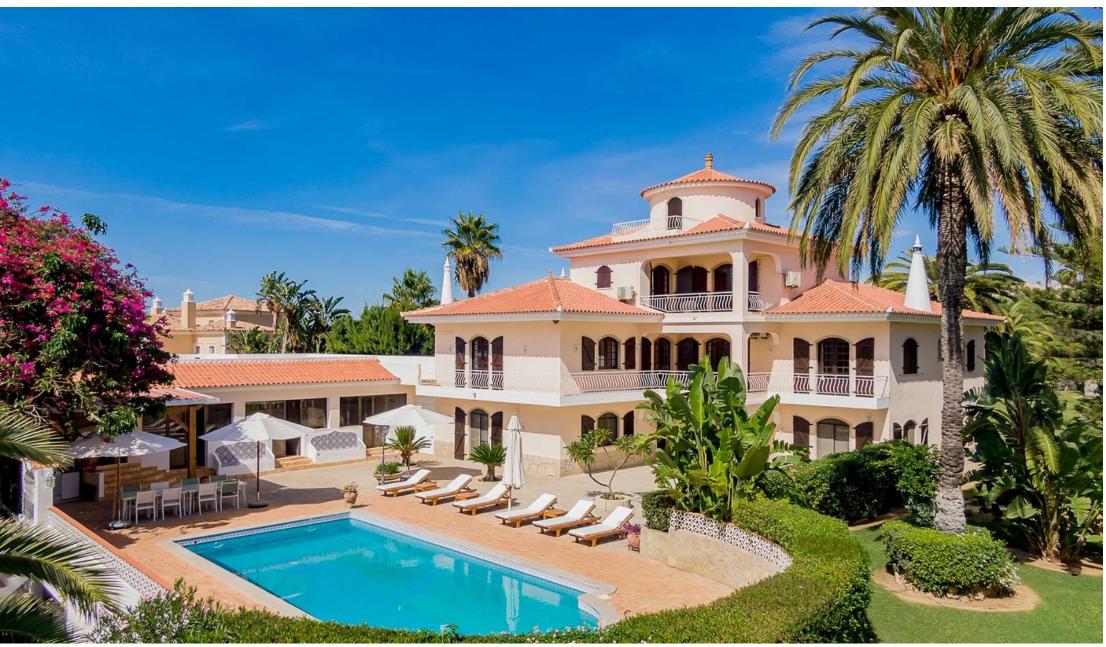

## COUNTRYSIDE ESTATE ON LARGE PLOT

A well located magnificent 6+2 bedroom estate with 2 studios, in need of renovation, is set on a large elevated plot within the picturesque area of Vale Formoso, just north of Almancil and only a few minutes from surrounding Quinta do Lago and Vale do Lobo resorts, boasting distant sea views.

The property is built over 4 floors with 2 bedrooms on the ground floor, 4 on the first floor, and 2 further bedrooms on second floor. There are 2 fully fitted and equipped kitchens, 2 living rooms, multi-purpose rooms such as an office, 2 laundry rooms, various play rooms and storage rooms. The villa also includes an indoor swimming pool with jacuzzi and 2 self-contained studios. There is also and exterior swimming pool with an outdoor kitchen area and a WC.

The exterior garden is fully landscaped with automatic irrigation and features ponds, an abundance of mature fruit trees throughout offering privacy and a general sense of tranquillity within the grounds, yet so close to all the main amenities and facilities of the golden triangle. In need of modernisation, this estate presents great opportunity to own a manor house with fabulous views.