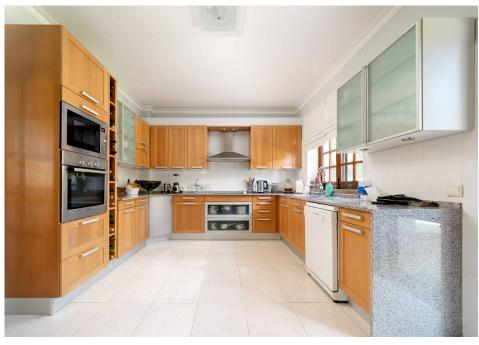

The property is built over 4 floors with 2 bedrooms on the ground floor, 4 on the first floor, and 2 further bedrooms on second floor. There are 2 fully fitted and equipped kitchens, 2 living rooms, multi-purpose rooms such as an office, 2 laundry rooms, various play rooms and storage rooms. The villa also includes an indoor swimming pool with jacuzzi and 2 self-contained studios. There is also and exterior swimming pool with an outdoor kitchen area and a WC.