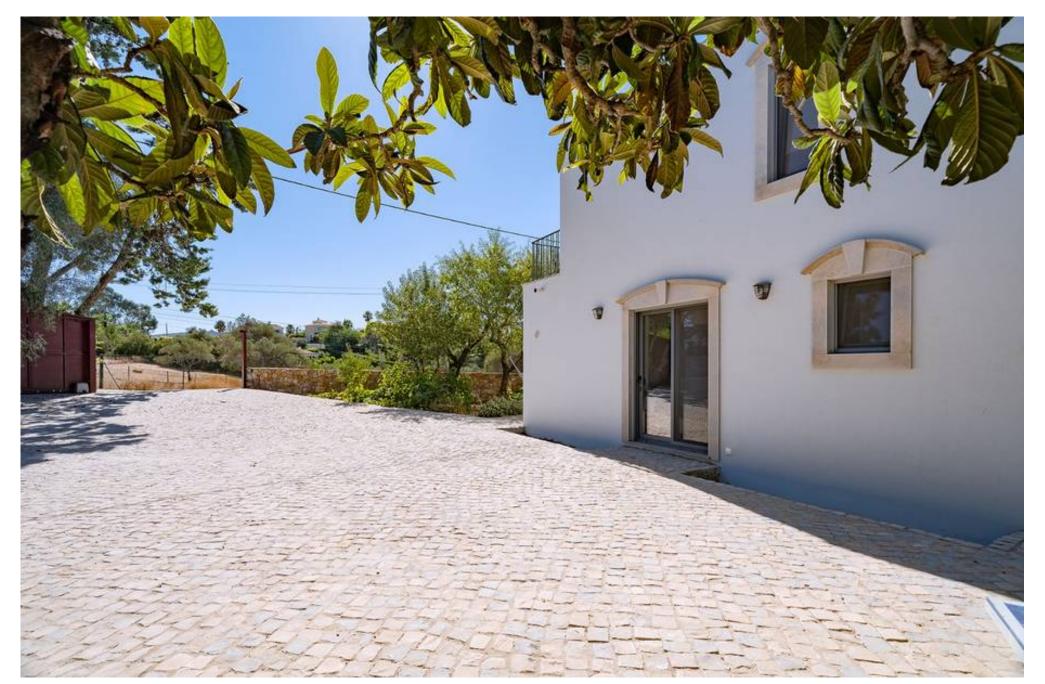

## RECENTLY RENOVATED FARMHOUSE

This recently renovated farmhouse has been beautifully designed to mix modern features with rustic elements throughout.

The property as is has 2 bedroom suites, an open concept kitchen/dining/lounge, a spacious shower room and access to a lovely roof terrace for additional outdoor enjoyment and lovely countryside and distant sea views. The outside area benefits from several trees including olive, figs, pomegranate, loquat, carob & several almond trees.