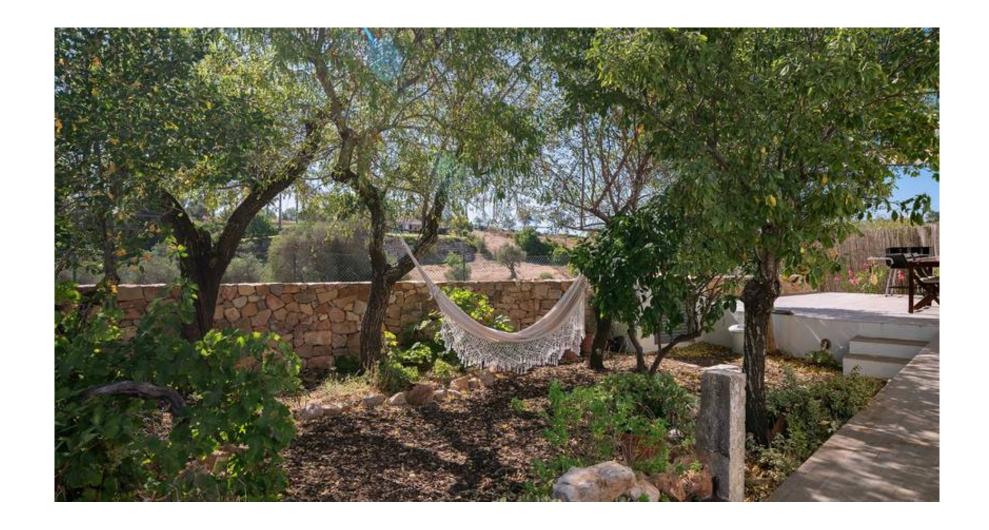

## RECENTLY RENOVATED FARMHOUSE

This recently renovated farmhouse has been beautifully designed to mix modern features with rustic elements throughout.

The property as is has 2 bedroom suites, an open concept kitchen/dining/lounge, a spacious shower room and access to a lovely roof terrace for additional outdoor enjoyment and lovely countryside and distant sea views. The outside area benefits from several trees including olive, figs, pomegranate, loquat, carob & several almond trees.

**Garden** Yes

**Heating** Air Conditioning

Furnished Negotiable

Views Countryside, Distant

Sea

Golf 9Km

IMPORTANT NOTICE: These details are guidelines only. They do not form part of any contact and may change at any time without prior notice.