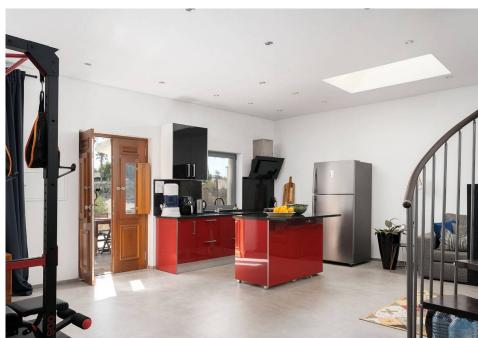

## RECENTLY RENOVATED FARMHOUSE

This recently renovated farmhouse has been beautifully designed to mix modern features with rustic elements throughout.

The property as is has 2 bedroom suites, an open concept kitchen/dining/lounge, a spacious shower room and access to a lovely roof terrace for additional outdoor enjoyment and lovely countryside and distant sea views. The outside area benefits from several trees including olive, figs, pomegranate, loquat, carob & several almond trees.