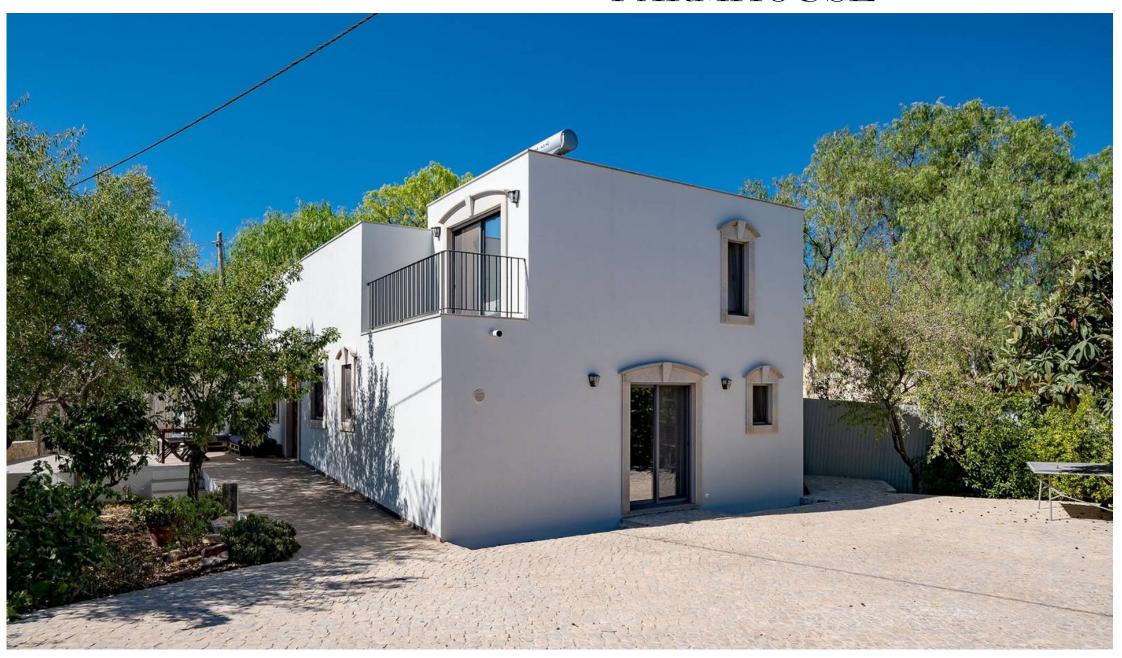

## RECENTLY RENOVATED FARMHOUSE

## RECENTLY RENOVATED FARMHOUSE

This recently renovated farmhouse has been beautifully designed to mix modern features with rustic elements throughout.

The property as is has 2 bedroom suites, an open concept kitchen/dining/lounge, a spacious shower room and access to a lovely roof terrace for additional outdoor enjoyment and lovely countryside and distant sea views. The outside area benefits from several trees including olive, figs, pomegranate, loquat, carob & several almond trees.