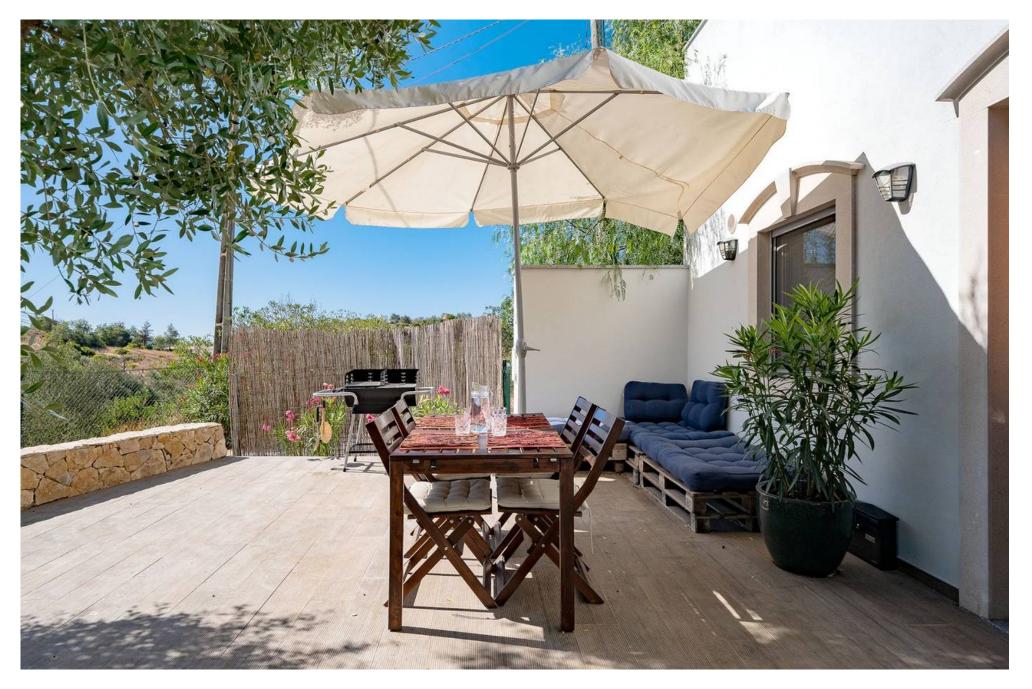

## RECENTLY RENOVATED FARMHOUSE

This recently renovated farmhouse has been beautifully designed to mix modern features with rustic elements throughout.

The property as is has 2 bedroom suites, an open concept kitchen/dining/lounge, a spacious shower room and access to a lovely roof terrace for additional outdoor enjoyment and lovely countryside and distant sea views. The outside area benefits from several trees including olive, figs, pomegranate, loquat, carob & several almond trees.

There is an approved project to extend the villa find out more about here.

Areeiro is in the beautiful countryside, north of Almancil, set only a short drive from local amenities, golf courses and popular beaches.