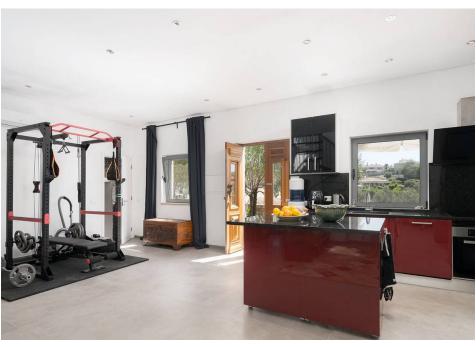

## RECENTLY RENOVATED FARMHOUSE

This recently renovated farmhouse has been beautifully designed to mix modern features with rustic elements throughout.

The property as is has 2 bedroom suites, an open concept kitchen/dining/lounge, a spacious shower room and access to a lovely roof terrace for additional outdoor enjoyment and lovely countryside and distant sea views. The outside area benefits from several trees including olive, figs, pomegranate, loquat, carob & several almond trees.