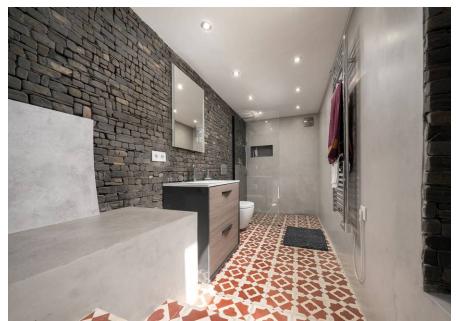

## RECENTLY RENOVATED FARMHOUSE

This recently renovated farmhouse has been beautifully designed to mix modern features with rustic elements throughout.

The property as is has 2 bedroom suites, an open concept kitchen/dining/lounge, a spacious shower room and access to a lovely roof terrace for additional outdoor enjoyment and lovely countryside and distant sea views. The outside area benefits from several trees including olive, figs, pomegranate, loquat, carob & several almond trees.