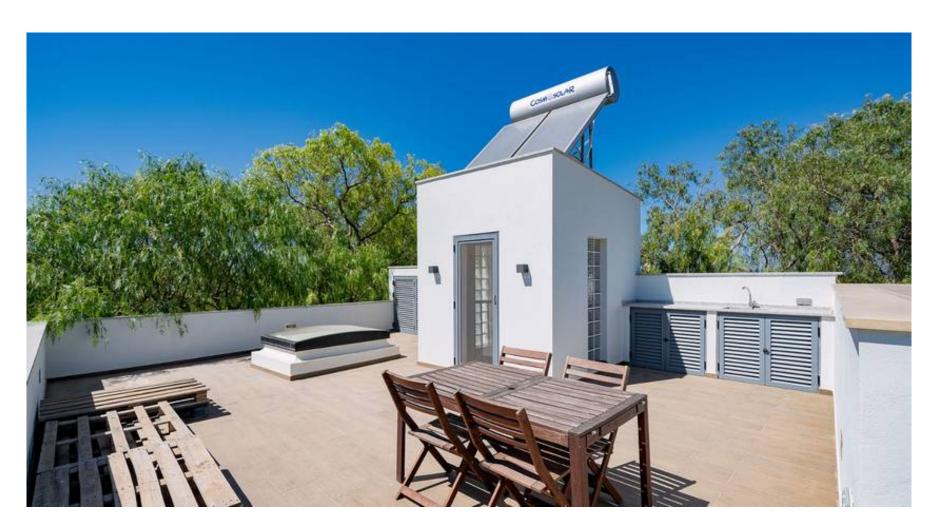

## RECENTLY RENOVATED FARMHOUSE

This recently renovated farmhouse has been beautifully designed to mix modern features with rustic elements throughout.

The property as is has 2 bedroom suites, an open concept kitchen/dining/lounge, a spacious shower room and access to a lovely roof terrace for additional outdoor enjoyment and lovely countryside and distant sea views. The outside area benefits from several trees including olive, figs, pomegranate, loquat, carob & several almond trees.