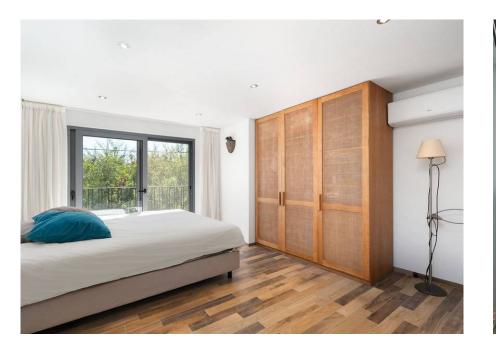

## RECENTLY RENOVATED FARMHOUSE

This recently renovated farmhouse has been beautifully designed to mix modern features with rustic elements throughout.

The property as is has 2 bedroom suites, an open concept kitchen/dining/lounge, a spacious shower room and access to a lovely roof terrace for additional outdoor enjoyment and lovely countryside and distant sea views. The outside area benefits from several trees including olive, figs, pomegranate, loquat, carob & several almond trees.