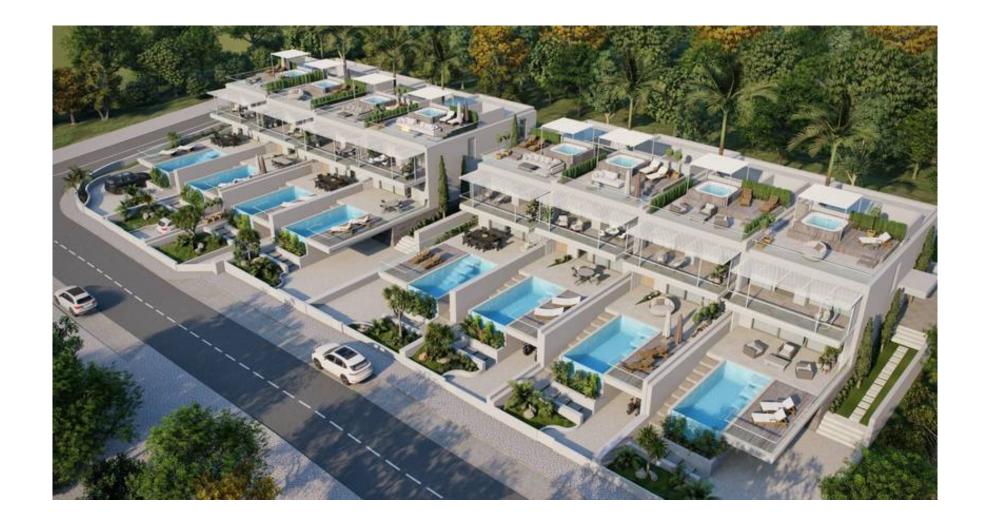

# CONTEMPORARY BRAND NEW TOWNHOUSES

A brand new modern three bedroom townhouse, currently under final stages of construction, situated within the Vilas Alvas development, set between the Vale do Lobo and Quinta do Lago resorts.

Designed over four levels, with a contemporary design, there are two sets of four townhouses offering high quality specifications and a modern lifestyle. The property comprises a fully fitted and equipped modern kitchen with island, an internal courtyard designed to allow plenty of natural light to run through the townhouse and an additional relaxation spot, an open plan dining/living area, a guest WC and three bedroom suites with built in wardrobes on the first floor. The exterior terraces are south facing and include an infinity heated swimming pool and a covered dining area ideal to host summer BBQs. The property boasts a roof terrace equipped with a Jacuzzi and additional outdoor living space overlooking the surrounding development. The lower ground level includes a utility room and games area for additional entertainment and recreation.

This particular townhouse is an end unit, benefitting from a larger plot area which is fully landscaped and fenced. Ideally located close to Ancão beach, popular restaurants and renowned golf courses of the area, this property is a great option as a permanent residence or as a holiday home.