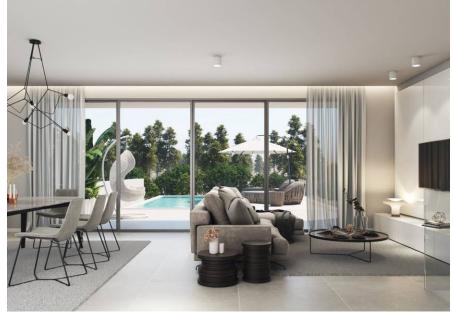

Designed over four levels, with a contemporary design, there are two sets of four townhouses offering high quality specifications and a modern lifestyle. The property comprises a fully fitted and equipped modern kitchen with island, an internal courtyard designed to allow plenty of natural light to run through the townhouse and an additional relaxation spot, an open plan dining/living area, a guest WC and three bedroom suites with built in wardrobes on the first floor. The exterior terraces are south facing and include an infinity heated swimming pool and a covered dining area ideal to host summer BBQs. The property boasts a roof terrace equipped with a Jacuzzi and additional outdoor living space overlooking the surrounding development. The lower ground level includes a utility room and games area for additional entertainment and recreation.