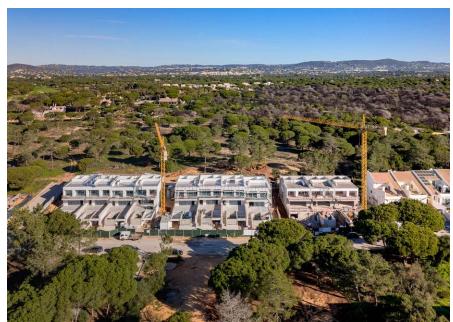

# CONTEMPORARY BRAND NEW TOWNHOUSES

A brand new modern three bedroom townhouse, currently under final stages of construction, situated within the Vilas Alvas development, set between the Vale do Lobo and Quinta do Lago resorts.

Designed over four levels, with a contemporary design, there are two sets of four townhouses offering high quality specifications and a modern lifestyle. The property comprises a fully fitted and equipped modern kitchen with island, an internal courtyard designed to allow plenty of natural light to run through the townhouse and an additional relaxation spot, an open plan dining/living area, a guest WC and three bedroom suites with built in wardrobes on the first floor. The exterior terraces are south facing and include an infinity heated swimming pool and a covered dining area ideal to host summer BBQs. The property boasts a roof terrace equipped with a Jacuzzi and additional outdoor living space overlooking the surrounding development. The lower ground level includes a utility room and games area for additional entertainment and recreation.