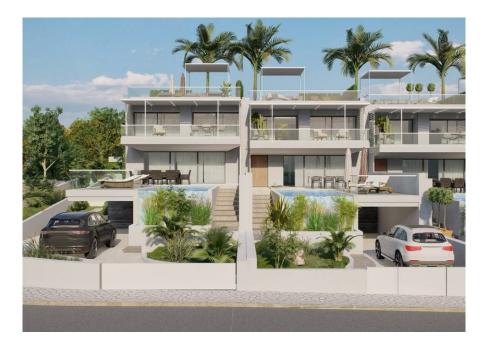

Designed over four levels, with a contemporary design, there are two sets of four townhouses offering high quality specifications and a modern lifestyle. The property comprises a fully fitted and equipped modern kitchen with island, an internal courtyard designed to allow plenty of natural light to run through the townhouse and an additional relaxation spot, an open plan dining/living area, a guest WC and three bedroom suites with built in wardrobes on the first floor. The exterior terraces are south facing and include an infinity heated swimming pool and a covered dining area ideal to host summer BBQs. The property boasts a roof terrace equipped with a Jacuzzi and additional outdoor living space overlooking the surrounding development. The lower ground level includes a utility room and games area for additional entertainment and recreation.

This particular townhouse is an end unit, benefitting from a larger plot area which is fully landscaped and fenced. Ideally located close to Ancão beach, popular restaurants and renowned golf courses of the area, this property is a great option as a permanent residence or as a holiday home.