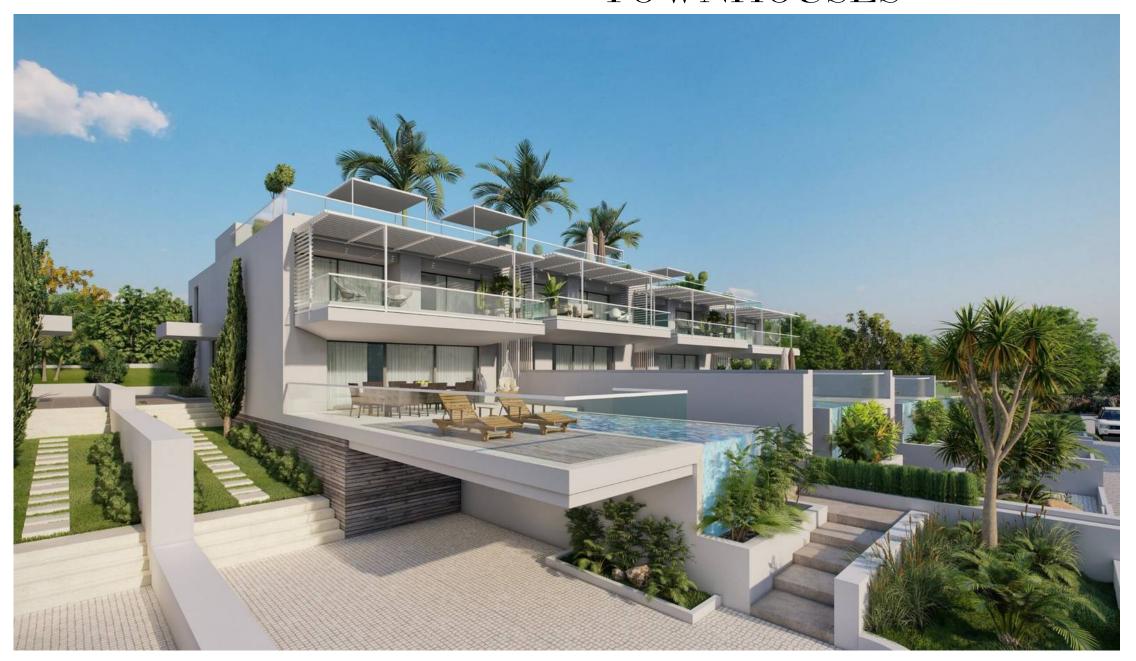

# CONTEMPORARY BRAND NEW TOWNHOUSES

A brand new modern three bedroom townhouse, currently under final stages of construction, situated within the Vilas Alvas development, set between the Vale do Lobo and Quinta do Lago resorts.

Designed over four levels, with a contemporary design, there are two sets of four townhouses offering high quality specifications and a modern lifestyle. The property comprises a fully fitted and equipped modern kitchen with island, an internal courtyard designed to allow plenty of natural light to run through the townhouse and an additional relaxation spot, an open plan dining/living area, a guest WC and three bedroom suites with built in wardrobes on the first floor. The exterior terraces are south facing and include an infinity heated swimming pool and a covered dining area ideal to host summer BBQs. The property boasts a roof terrace equipped with a Jacuzzi and additional outdoor living space overlooking the surrounding development. The lower ground level includes a utility room and games area for additional entertainment and recreation.

This particular townhouse is an end unit, benefitting from a larger plot area which is fully landscaped and fenced. Ideally located close to Ancão beach, popular restaurants and renowned golf courses of the area, this property is a great option as a permanent residence or as a holiday home.