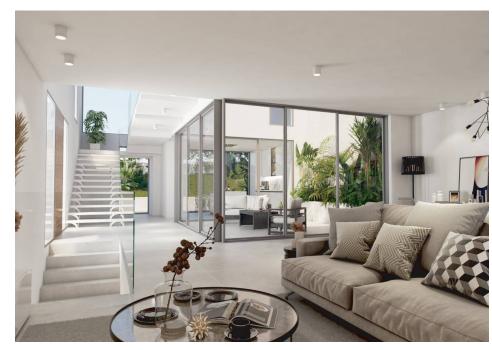

Designed over four levels, with a contemporary design, there are two sets of four townhouses offering high quality specifications and a modern lifestyle. The property comprises a fully fitted and equipped modern kitchen with island, an internal courtyard designed to allow plenty of natural light to run through the townhouse and an additional relaxation spot, an open plan dining/living area, a guest WC and three bedroom suites with built in wardrobes on the first floor. The exterior terraces are south facing and include an infinity heated swimming pool and a covered dining area ideal to host summer BBQs. The property boasts a roof terrace equipped with a Jacuzzi and additional outdoor living space overlooking the surrounding development. The lower ground level includes a utility room and games area for additional entertainment and recreation.