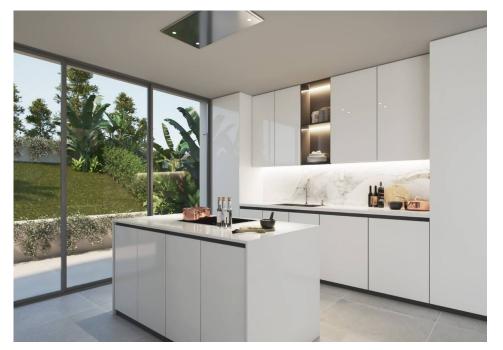

Designed over four levels, with a contemporary design, there are two sets of four townhouses offering high quality specifications and a modern lifestyle. The property comprises a fully fitted and equipped modern kitchen with island, an internal courtyard designed to allow plenty of natural light to run through the townhouse and an additional relaxation spot, an open plan dining/living area, a guest WC and three bedroom suites with built in wardrobes on the first floor. The exterior terraces are south facing and include an infinity heated swimming pool and a covered dining area ideal to host summer BBQs. The property boasts a roof terrace equipped with a Jacuzzi and additional outdoor living space overlooking the surrounding development. The lower ground level includes a utility room and games area for additional entertainment and recreation.