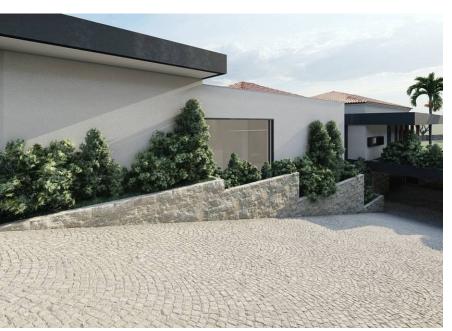

# TURNKEY PROJECT

A luxurious approved project to build a brand new villa in Areeiro within the beautiful countryside, north of Almancil, set only a short drive from local amenities, golf courses and popular beaches. The approved project is to be sold turnkey and consists of 3 bedrooms all en-suite, two WCs, a spacious open plan area encompassing the fully equipped kitchen which leads directly to a wonderful covered outdoor terrace with BBQ area overlooking the south-west facing extensive swimming pool and jacuzzi. The open space dining and living room with large sliding windows allow for the perfect balance between indoor and outdoor living. The lower level with a very wide driveway accessing the double garage leading onto the laundry and storage room. This could be an excellent opportunity to build your own home with custom finishings throughout.