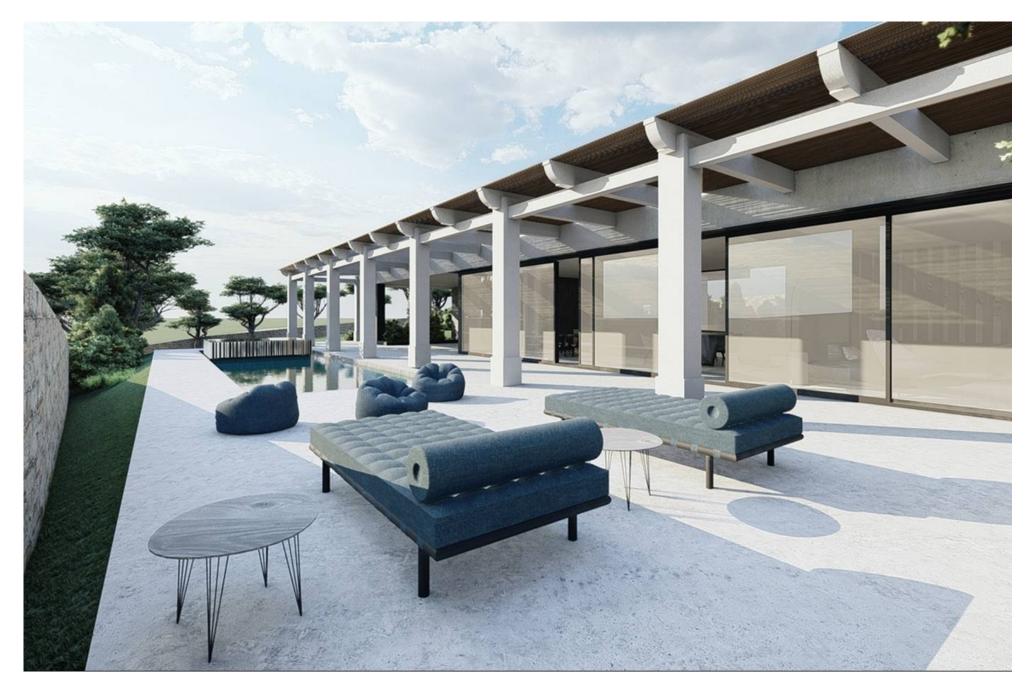

# TURNKEY PROJECT

A luxurious approved project to build a brand new villa in Areeiro within the beautiful countryside, north of Almancil, set only a short drive from local amenities, golf courses and popular beaches. The approved project is to be sold turnkey and consists of 3 bedrooms all en-suite, two WCs, a spacious open plan area encompassing the fully equipped kitchen which leads directly to a wonderful covered outdoor terrace with BBQ area overlooking the south-west facing extensive swimming pool and jacuzzi. The open space dining and living room with large sliding windows allow for the perfect balance between indoor and outdoor living. The lower level with a very wide driveway accessing the double garage leading onto the laundry and storage room. This could be an excellent opportunity to build your own home with custom finishings throughout.

Ownership: Private

Swimming Pool Jacuzzi, Yes

**Extras** Solar Panels

Beach 10Km

Airport 17Km

Garden Landscaped

Garage Double

Views Countryside, Garden