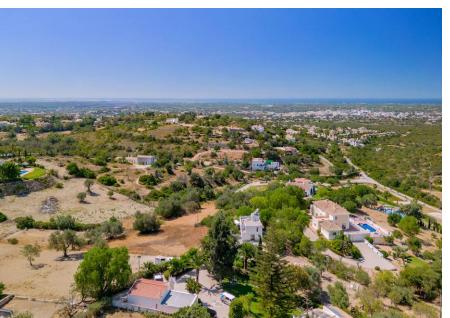

# TURNKEY PROJECT

A luxurious approved project to build a brand new villa in Areeiro within the beautiful countryside, north of Almancil, set only a short drive from local amenities, golf courses and popular beaches. The approved project is to be sold turnkey and consists of 3 bedrooms all en-suite, two WCs, a spacious open plan area encompassing the fully equipped kitchen which leads directly to a wonderful covered outdoor terrace with BBQ area overlooking the south-west facing extensive swimming pool and jacuzzi. The open space dining and living room with large sliding windows allow for the perfect balance between indoor and outdoor living. The lower level with a very wide driveway accessing the double garage leading onto the laundry and storage room. This could be an excellent opportunity to build your own home with custom finishings throughout.