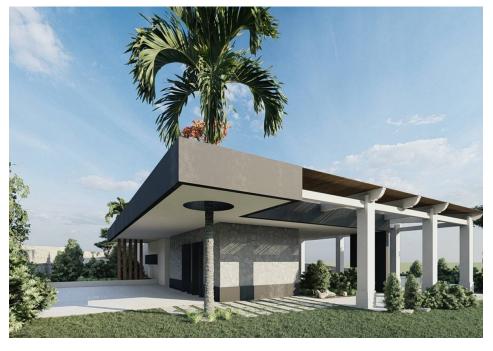

# TURNKEY PROJECT

A luxurious approved project to build a brand new villa in Areeiro within the beautiful countryside, north of Almancil, set only a short drive from local amenities, golf courses and popular beaches. The approved project is to be sold turnkey and consists of 3 bedrooms all en-suite, two WCs, a spacious open plan area encompassing the fully equipped kitchen which leads directly to a wonderful covered outdoor terrace with BBQ area overlooking the south-west facing extensive swimming pool and jacuzzi. The open space dining and living room with large sliding windows allow for the perfect balance between indoor and outdoor living. The lower level with a very wide driveway accessing the double garage leading onto the laundry and storage room. This could be an excellent opportunity to build your own home with custom finishings throughout.

Ownership: Private

Swimming Pool Jacuzzi, Yes

**Extras** Solar Panels

Beach 10Km

Airport 17Km

Garden Landscaped

Garage Double

Views Countryside, Garden