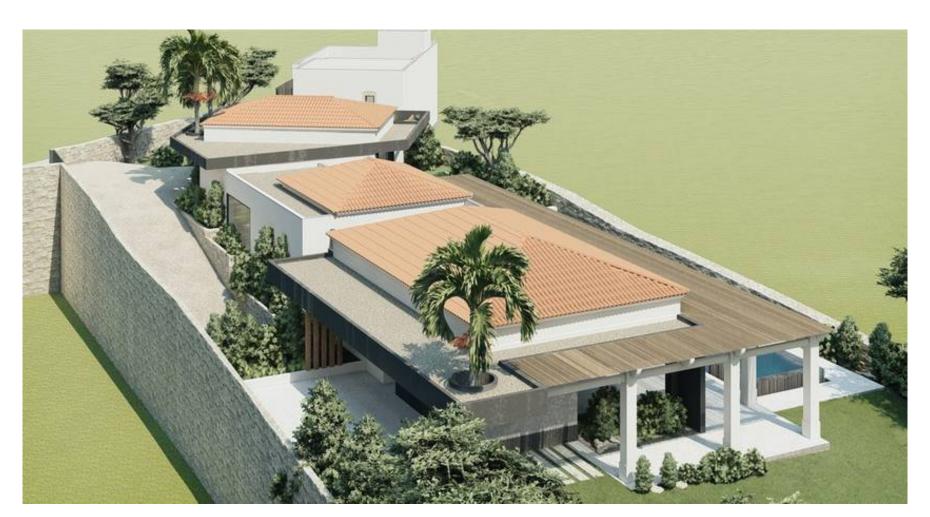

# TURNKEY PROJECT

A luxurious approved project to build a brand new villa in Areeiro within the beautiful countryside, north of Almancil, set only a short drive from local amenities, golf courses and popular beaches. The approved project is to be sold turnkey and consists of 3 bedrooms all en-suite, two WCs, a spacious open plan area encompassing the fully equipped kitchen which leads directly to a wonderful covered outdoor terrace with BBQ area overlooking the south-west facing extensive swimming pool and jacuzzi. The open space dining and living room with large sliding windows allow for the perfect balance between indoor and outdoor living. The lower level with a very wide driveway accessing the double garage leading onto the laundry and storage room. This could be an excellent opportunity to build your own home with custom finishings throughout.