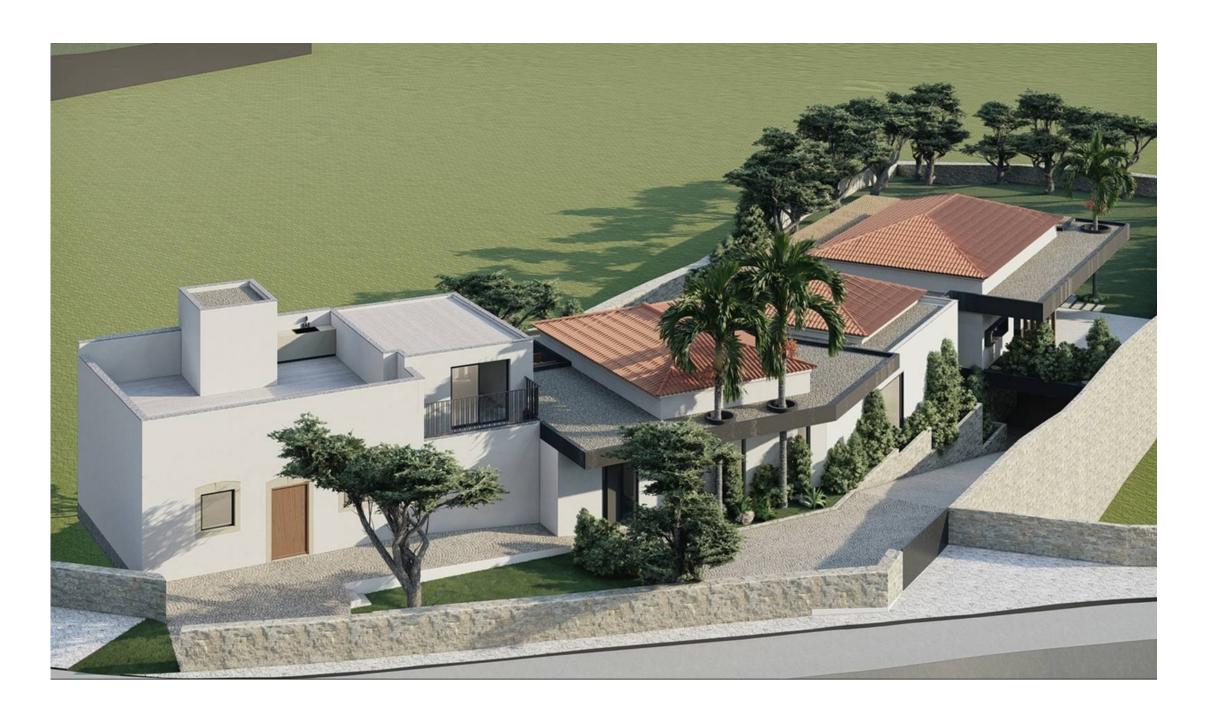

# TURNKEY PROJECT

A luxurious approved project to build a brand new villa in Areeiro within the beautiful countryside, north of Almancil, set only a short drive from local amenities, golf courses and popular beaches. The approved project is to be sold turnkey and consists of 3 bedrooms all en-suite, two WCs, a spacious open plan area encompassing the fully equipped kitchen which leads directly to a wonderful covered outdoor terrace with BBQ area overlooking the south-west facing extensive swimming pool and jacuzzi. The open space dining and living room with large sliding windows allow for the perfect balance between indoor and outdoor living. The lower level with a very wide driveway accessing the double garage leading onto the laundry and storage room. This could be an excellent opportunity to build your own home with custom finishings throughout.

Ownership: Private

Swimming Pool Jacuzzi, Yes

**Extras** Solar Panels

Beach 10Km

Airport 17Km

Garden Landscaped

Garage Double

Views Countryside, Garden