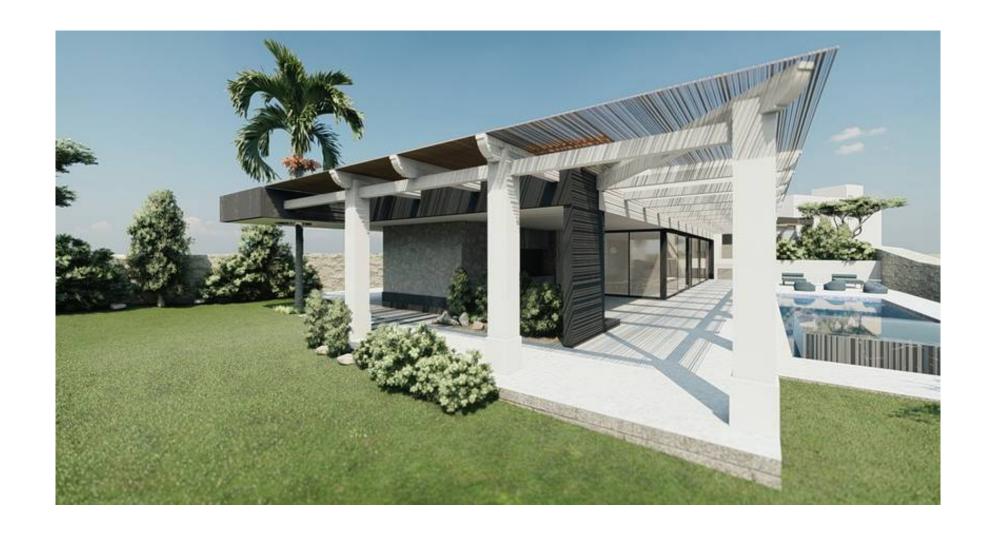

# TURNKEY PROJECT

A luxurious approved project to build a brand new villa in Areeiro within the beautiful countryside, north of Almancil, set only a short drive from local amenities, golf courses and popular beaches. The approved project is to be sold turnkey and consists of 3 bedrooms all en-suite, two WCs, a spacious open plan area encompassing the fully equipped kitchen which leads directly to a wonderful covered outdoor terrace with BBQ area overlooking the south-west facing extensive swimming pool and jacuzzi. The open space dining and living room with large sliding windows allow for the perfect balance between indoor and outdoor living. The lower level with a very wide driveway accessing the double garage leading onto the laundry and storage room. This could be an excellent opportunity to build your own home with custom finishings throughout.

Ownership: Private

Swimming Pool Jacuzzi, Yes

**Extras** Solar Panels

Beach 10Km

Airport 17Km

Garden Landscaped

Garage Double

Views Countryside, Garden