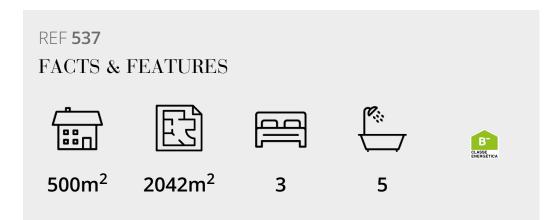

# TURNKEY PROJECT

A luxurious approved project to build a brand new villa in Areeiro within the beautiful countryside, north of Almancil, set only a short drive from local amenities, golf courses and popular beaches. The approved project is to be sold turnkey and consists of 3 bedrooms all en-suite, two WCs, a spacious open plan area encompassing the fully equipped kitchen which leads directly to a wonderful covered outdoor terrace with BBQ area overlooking the south-west facing extensive swimming pool and jacuzzi. The open space dining and living room with large sliding windows allow for the perfect balance between indoor and outdoor living. The lower level with a very wide driveway accessing the double garage leading onto the laundry and storage room. This could be an excellent opportunity to build your own home with custom finishings throughout.

Ownership: Private

Swimming Pool Jacuzzi, Yes

**Extras** Solar Panels

Beach 10Km

Airport 17Km

Garden Landscaped

Garage Double

Views Countryside, Garden