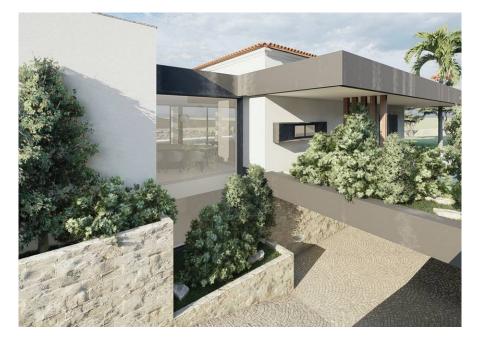

# TURNKEY PROJECT

A luxurious approved project to build a brand new villa in Areeiro within the beautiful countryside, north of Almancil, set only a short drive from local amenities, golf courses and popular beaches. The approved project is to be sold turnkey and consists of 3 bedrooms all en-suite, two WCs, a spacious open plan area encompassing the fully equipped kitchen which leads directly to a wonderful covered outdoor terrace with BBQ area overlooking the south-west facing extensive swimming pool and jacuzzi. The open space dining and living room with large sliding windows allow for the perfect balance between indoor and outdoor living. The lower level with a very wide driveway accessing the double garage leading onto the laundry and storage room. This could be an excellent opportunity to build your own home with custom finishings throughout.