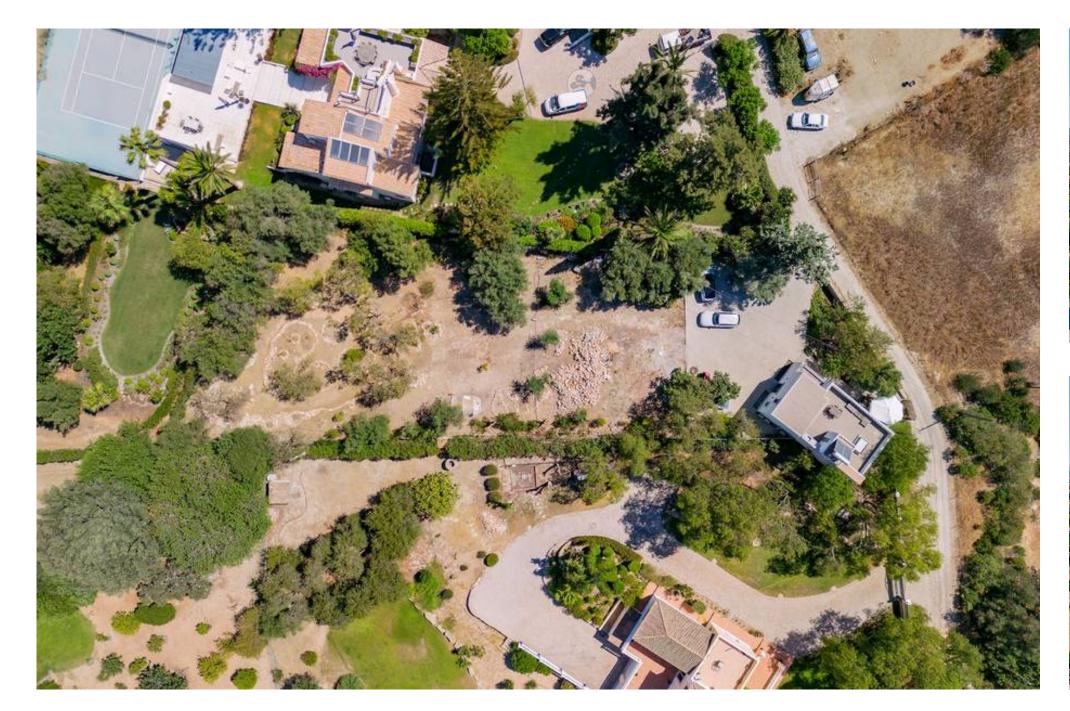

# TURNKEY PROJECT

A luxurious approved project to build a brand new villa in Areeiro within the beautiful countryside, north of Almancil, set only a short drive from local amenities, golf courses and popular beaches. The approved project is to be sold turnkey and consists of 3 bedrooms all en-suite, two WCs, a spacious open plan area encompassing the fully equipped kitchen which leads directly to a wonderful covered outdoor terrace with BBQ area overlooking the south-west facing extensive swimming pool and jacuzzi. The open space dining and living room with large sliding windows allow for the perfect balance between indoor and outdoor living. The lower level with a very wide driveway accessing the double garage leading onto the laundry and storage room. This could be an excellent opportunity to build your own home with custom finishings throughout.

Ownership: Private

Swimming Pool Jacuzzi, Yes

**Extras** Solar Panels

Beach 10Km

Airport 17Km

Garden Landscaped

Garage Double

Views Countryside, Garden