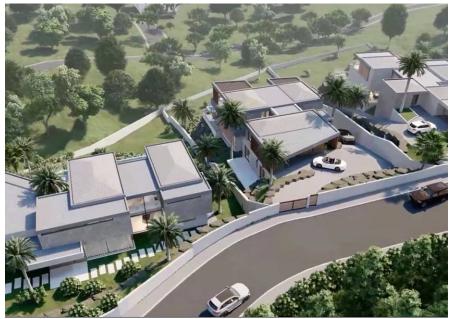

# BEAUTIFUL CONTEMPORARY VILLA

Beautiful contemporary villa currently under construction, situated within a development in Santa Bárbara de Nexe, a quaint town conveniently located just 20 minutes from Loulé and Faro.

The modern villa comprises of four bedroom suites with the possibility of a 5th bedroom in the lower ground floor with natural light, benefiting from the slope of the land. The spacious layout throughout the property includes a open plan living and dining area with a fully fitted and equipped chef's kitchen all accessing the outdoor terrace and pool area with picturesque views towards the Algarve coastline. On this floor there are two bedroom suites, a WC, a lift and a wine cellar.

On the first floor there is a guest bedroom and the very imposing main suite with two individual terraces over looking the pool area, taking advantage of its south facing orientation. The lower ground floor will include the main entertainment area with a guest WC and a separate laundry and store room with the additional area for a bedroom ensuite.