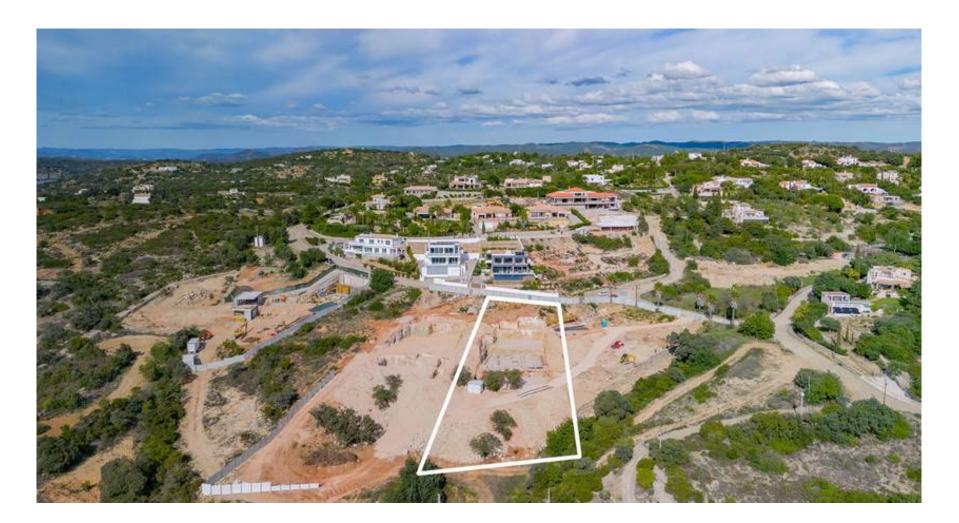

# BEAUTIFUL CONTEMPORARY VILLA

Beautiful contemporary villa currently under construction, situated within a development in Santa Bárbara de Nexe, a quaint town conveniently located just 20 minutes from Loulé and Faro.

The pool is salted and heated and the vast garden will be fully landscaped. Quinta das Raposeiras development offers tennis/paddle courts and scenic country and coastal views. Conclusion expected for September 2024.