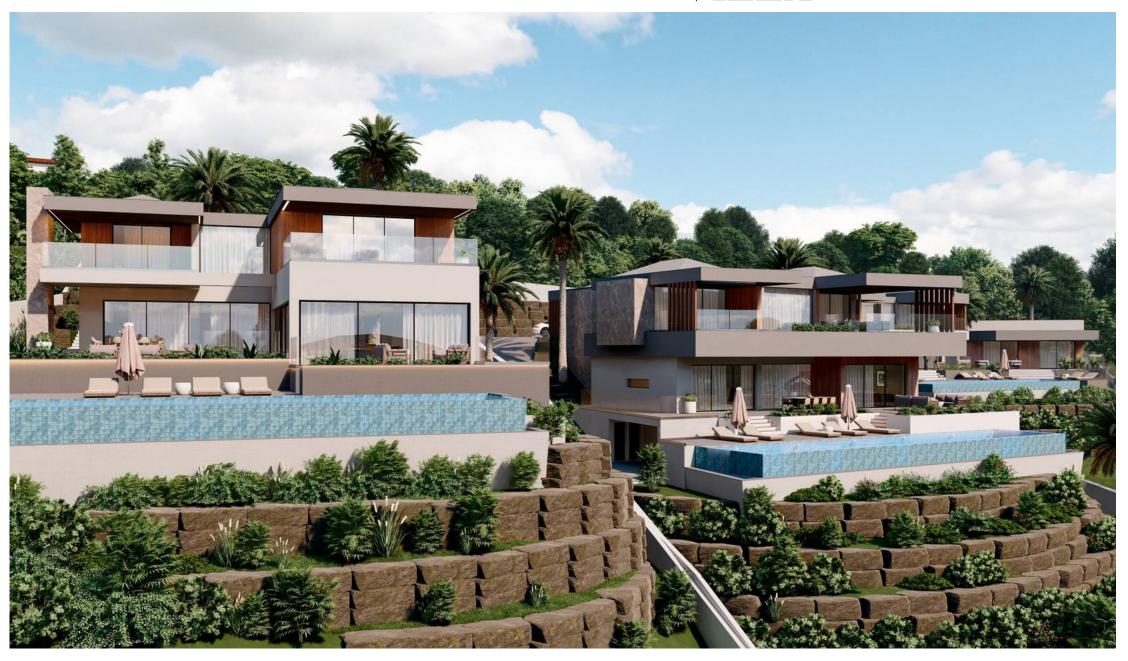

# BEAUTIFUL CONTEMPORARY VILLA

Beautiful contemporary villa currently under construction, situated within a development in Santa Bárbara de Nexe, a quaint town conveniently located just 20 minutes from Loulé and Faro.

The modern villa comprises of four bedroom suites with the possibility of a 5th bedroom in the lower ground floor with natural light, benefiting from the slope of the land. The spacious layout throughout the property includes a open plan living and dining area with a fully fitted and equipped chef's kitchen all accessing the outdoor terrace and pool area with picturesque views towards the Algarve coastline. On this floor there are two bedroom suites, a WC, a lift and a wine cellar.

On the first floor there is a guest bedroom and the very imposing main suite with two individual terraces over looking the pool area, taking advantage of its south facing orientation. The lower ground floor will include the main entertainment area with a guest WC and a separate laundry and store room with the additional area for a bedroom ensuite.

The pool is salted and heated and the vast garden will be fully landscaped. Quinta das Raposeiras development offers tennis/paddle courts and scenic country and coastal views. Conclusion expected for September 2024.