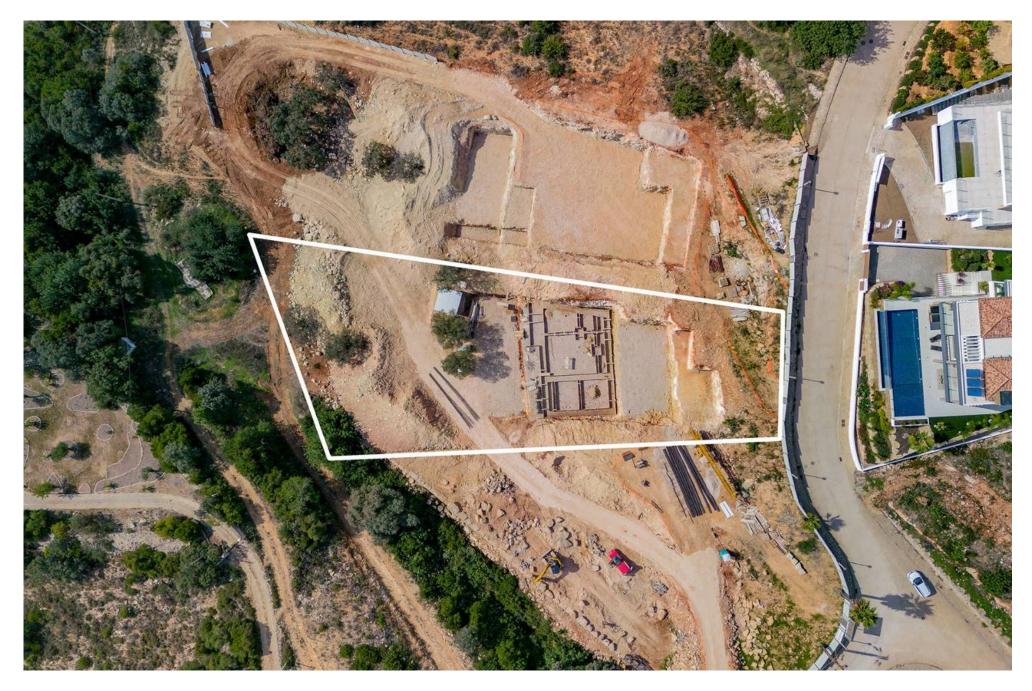

# BEAUTIFUL CONTEMPORARY VILLA

Beautiful contemporary villa currently under construction, situated within a development in Santa Bárbara de Nexe, a quaint town conveniently located just 20 minutes from Loulé and Faro.

The pool is salted and heated and the vast garden will be fully landscaped. Quinta das Raposeiras development offers tennis/paddle courts and scenic country and coastal views. Conclusion expected for September 2024.