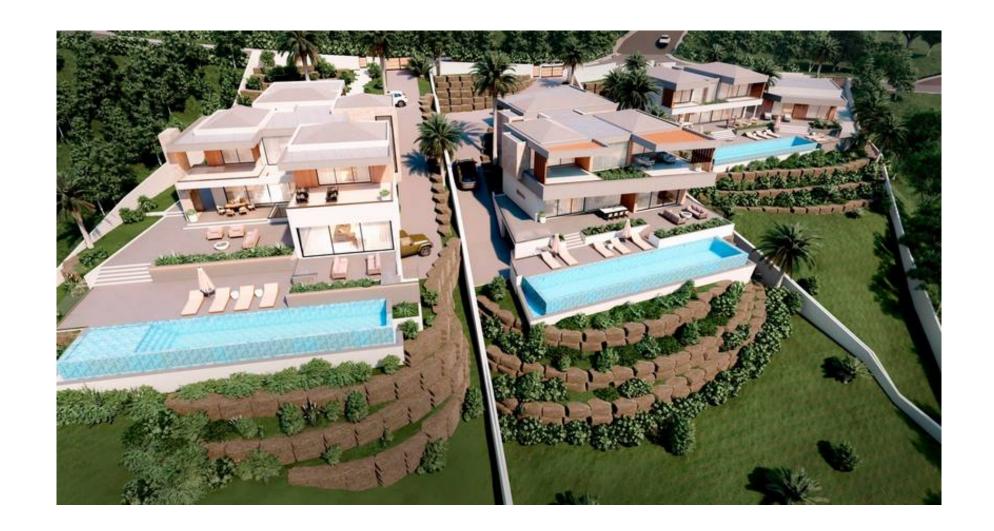

# BEAUTIFUL CONTEMPORARY VILLA

Beautiful contemporary villa currently under construction, situated within a development in Santa Bárbara de Nexe, a quaint town conveniently located just 20 minutes from Loulé and Faro.

The modern villa comprises of four bedroom suites with the possibility of a 5th bedroom in the lower ground floor with natural light, benefiting from the slope of the land. The spacious layout throughout the property includes a open plan living and dining area with a fully fitted and equipped chef's kitchen all accessing the outdoor terrace and pool area with picturesque views towards the Algarve coastline. On this floor there are two bedroom suites, a WC, a lift and a wine cellar.

On the first floor there is a guest bedroom and the very imposing main suite with two individual terraces over looking the pool area, taking advantage of its south facing orientation. The lower ground floor will include the main entertainment area with a guest WC and a separate laundry and store room with the additional area for a bedroom ensuite.

The pool is salted and heated and the vast garden will be fully landscaped. Quinta das Raposeiras development offers tennis/paddle courts and scenic country and coastal views. Conclusion expected for September 2024.