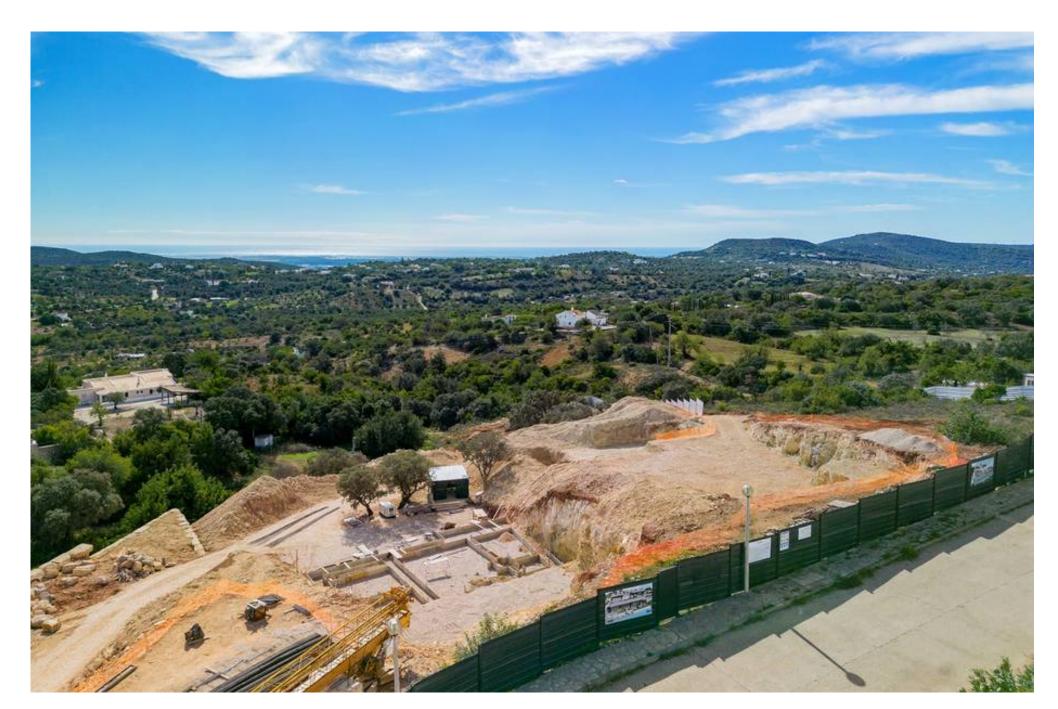

# BEAUTIFUL CONTEMPORARY VILLA

Beautiful contemporary villa currently under construction, situated within a development in Santa Bárbara de Nexe, a quaint town conveniently located just 20 minutes from Loulé and Faro.

The pool is salted and heated and the vast garden will be fully landscaped. Quinta das Raposeiras development offers tennis/paddle courts and scenic country and coastal views. Conclusion expected for September 2024.