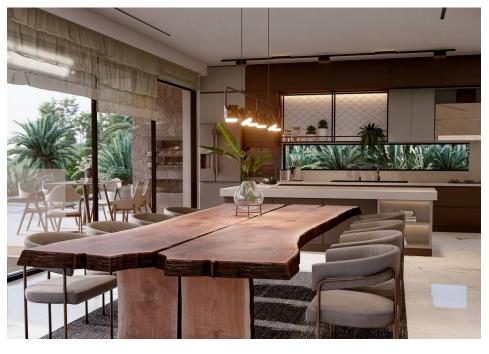

The modern villa comprises of four bedroom suites with the possibility of a 5th bedroom in the lower ground floor with natural light, benefiting from the slope of the land. The spacious layout throughout the property includes a open plan living and dining area with a fully fitted and equipped chef's kitchen all accessing the outdoor terrace and pool area with picturesque views towards the Algarve coastline. On this floor there are two bedroom suites, a WC, a lift and a wine cellar.