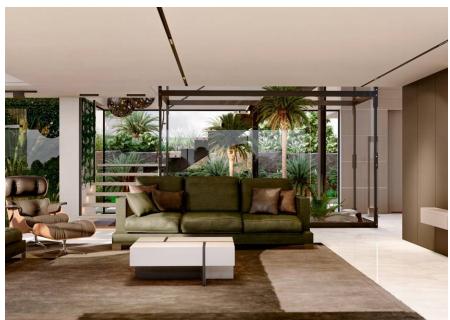

The modern villa comprises of four bedroom suites with the possibility of a 5th bedroom in the lower ground floor with natural light, benefiting from the slope of the land. The spacious layout throughout the property includes a open plan living and dining area with a fully fitted and equipped chef's kitchen all accessing the outdoor terrace and pool area with picturesque views towards the Algarve coastline. On this floor there are two bedroom suites, a WC, a lift and a wine cellar.

On the first floor there is a guest bedroom and the very imposing main suite with two individual terraces over looking the pool area, taking advantage of its south facing orientation. The lower ground floor will include the main entertainment area with a guest WC and a separate laundry and store room with the additional area for a bedroom ensuite.