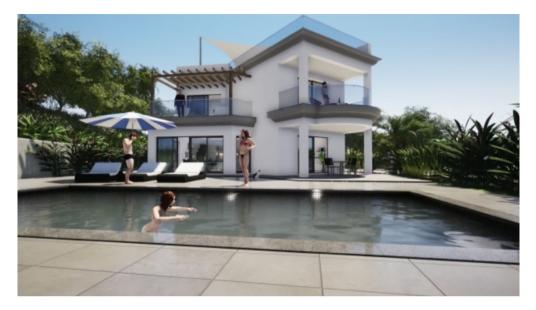

## 4 BED VILLA WITH SEA VIEWS

This Portuguese style manor villa is currently under construction, offering the Plot Size opportunity of a white canvas in terms of finishing materials and equipment. It is Built Area settled in the hills of Vale Telheiro with magnificent views towards the ocean and Ownersh countryside, benefiting from peaceful and tranquil surroundings. The ground floor Bedroom comprises an open concept living/dining room that leads onto the swimming pool and Bathroor garden area with elevated views overlooking the sea. The kitchen is linked to the lounge Garage: area through double doors and can also be accessed through the hallway. This floor Air cond. also comprises a guest ensuite bedroom, a cloakroom and a utility room. On the first Heating: floor, there are two large ensuite master bedrooms, with built-in wardrobes and big Pool: terraces boasting amazing sea views. Also on this level is a 4th ensuite bedroom with Views: access to the roof terrace. With 360° views, the roof terrace can be the perfect setting Golf: to enjoy al fresco dining with friends as it will have pre-installation for BBQ and Jacuzzi. Beach: This property includes a double garage and storage room on the lower level. It is an Airport: opportunity to finish a 4-bedroom villa to your speck and taste!