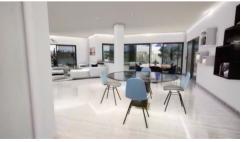

## 4 BED VILLA WITH SEA VIEWS

This Portuguese style manor villa is currently under construction, offering the Plot Size opportunity of a white canvas in terms of finishing materials and equipment. It is Built Area settled in the hills of Vale Telheiro with magnificent views towards the ocean and Ownersh countryside, benefiting from peaceful and tranquil surroundings. The ground floor Bedroom comprises an open concept living/dining room that leads onto the swimming pool and Bathroor garden area with elevated views overlooking the sea. The kitchen is linked to the lounge Garage: area through double doors and can also be accessed through the hallway. This floor Air cond. also comprises a guest ensuite bedroom, a cloakroom and a utility room. On the first Heating: floor, there are two large ensuite master bedrooms, with built-in wardrobes and big Pool: terraces boasting amazing sea views. Also on this level is a 4th ensuite bedroom with Views: access to the roof terrace. With 360° views, the roof terrace can be the perfect setting Golf: to enjoy al fresco dining with friends as it will have pre-installation for BBQ and Jacuzzi. Beach: This property includes a double garage and storage room on the lower level. It is an Airport: opportunity to finish a 4-bedroom villa to your speck and taste!