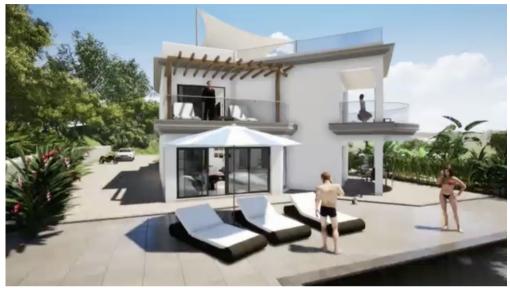

## 4 BED VILLA WITH SEA VIEWS

This Portuguese style manor villa is currently under construction, offering the Plot Size opportunity of a white canvas in terms of finishing materials and equipment. It is Built Area settled in the hills of Vale Telheiro with magnificent views towards the ocean and Ownersh countryside, benefiting from peaceful and tranquil surroundings. The ground floor Bedroom comprises an open concept living/dining room that leads onto the swimming pool and Bathroor garden area with elevated views overlooking the sea. The kitchen is linked to the lounge Garage: area through double doors and can also be accessed through the hallway. This floor Air cond. also comprises a guest ensuite bedroom, a cloakroom and a utility room. On the first Heating: floor, there are two large ensuite master bedrooms, with built-in wardrobes and big Pool: terraces boasting amazing sea views. Also on this level is a 4th ensuite bedroom with Views: access to the roof terrace. With 360° views, the roof terrace can be the perfect setting Golf: to enjoy al fresco dining with friends as it will have pre-installation for BBQ and Jacuzzi. Beach: This property includes a double garage and storage room on the lower level. It is an Airport: opportunity to finish a 4-bedroom villa to your speck and taste!