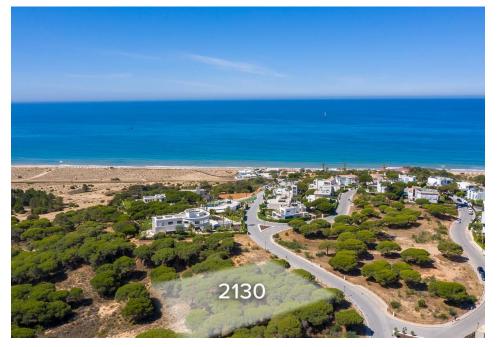

# **BEACHFRONT PLOT**

Some of the last true beachfront plot available in the Ocean Club development within the renowned Vale do Lobo reosort, situated within walking distance to popular beach restaurant "Izzy's" and directly overlooks the Atlantic ocean.

One of the most exclusive and impressive plots available in the resort, this large site is ideal for clients looking to build an equally impressive property to reflect the prime position and beach front location.

A chance to build a property in one of the most sought after locations, not only within the resort but in Portugal as a whole, this large plot is one that promises to leave a lasting impression.

## REF **3824** FACTS & FEATURES

350m<sup>2</sup> 4.413m<sup>2</sup>

Swimming Pool Project

Beach Walking Distance

Airport 19Km