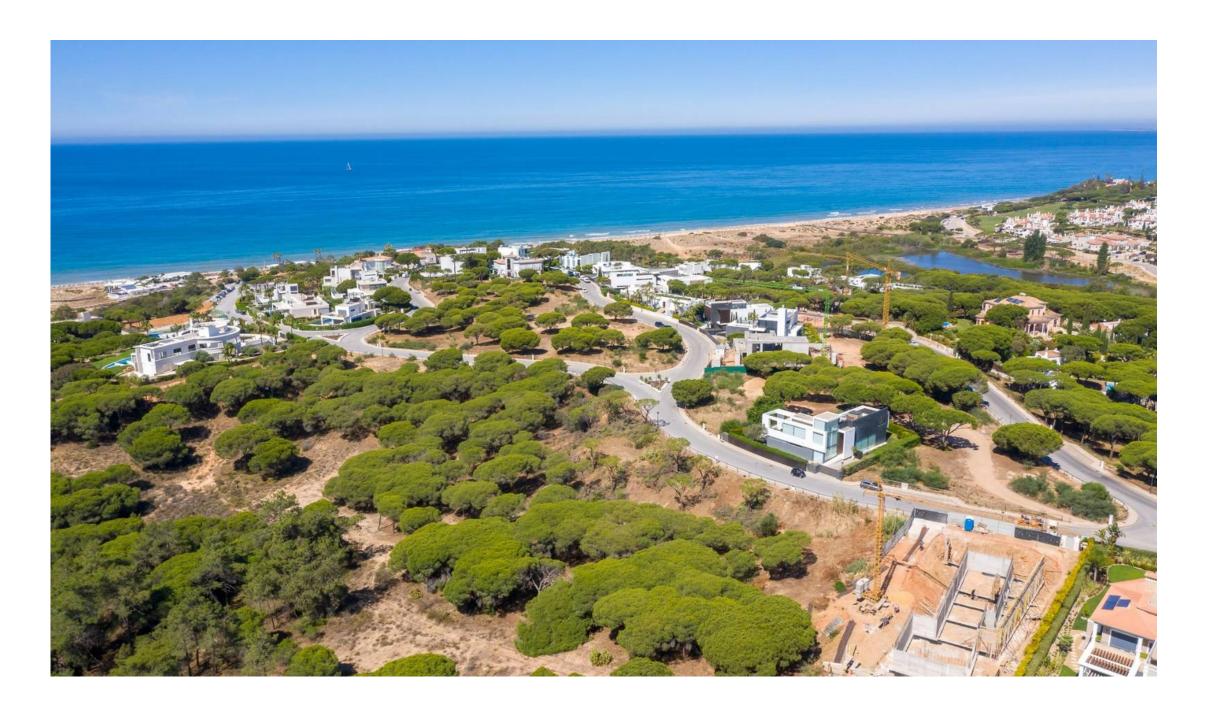

# **BEACHFRONT PLOT**

Some of the last true beachfront plot available in the Ocean Club development within the renowned Vale do Lobo reosort, situated within walking distance to popular beach restaurant "Izzy's" and directly overlooks the Atlantic ocean.

One of the most exclusive and impressive plots available in the resort, this large site is ideal for clients looking to build an equally impressive property to reflect the prime position and beach front location.

A chance to build a property in one of the most sought after locations, not only within the resort but in Portugal as a whole, this large plot is one that promises to leave a lasting impression.