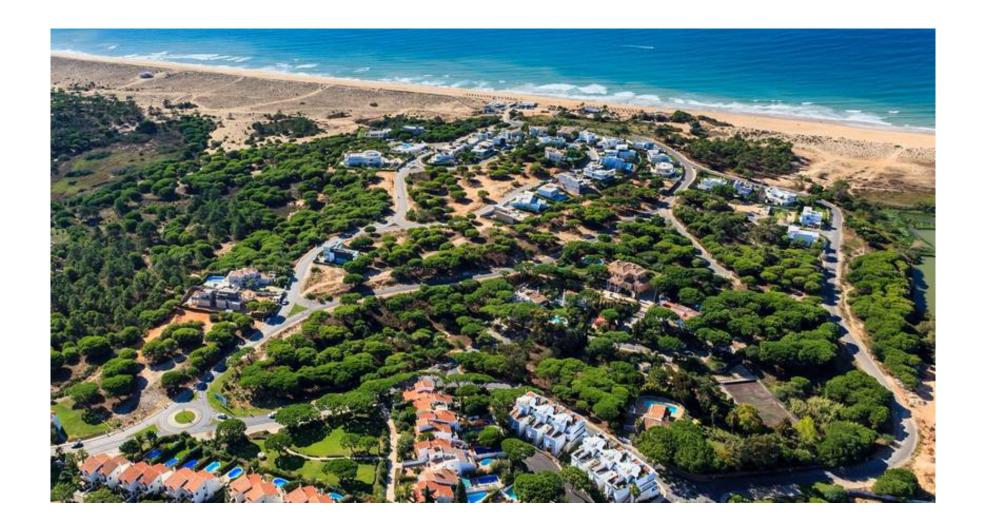

# **BEACHFRONT PLOT**

Some of the last true beachfront plot available in the Ocean Club development within the renowned Vale do Lobo reosort, situated within walking distance to popular beach restaurant "Izzy's" and directly overlooks the Atlantic ocean.

One of the most exclusive and impressive plots available in the resort, this large site is ideal for clients looking to build an equally impressive property to reflect the prime position and beach front location.

A chance to build a property in one of the most sought after locations, not only within the resort but in Portugal as a whole, this large plot is one that promises to leave a lasting impression.