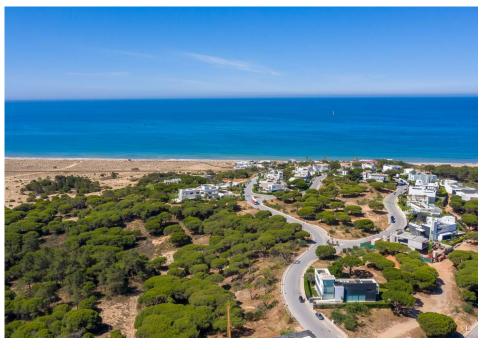

# **BEACHFRONT PLOT**

Some of the last true beachfront plot available in the Ocean Club development within the renowned Vale do Lobo reosort, situated within walking distance to popular beach restaurant "Izzy's" and directly overlooks the Atlantic ocean.

One of the most exclusive and impressive plots available in the resort, this large site is ideal for clients looking to build an equally impressive property to reflect the prime position and beach front location.

A chance to build a property in one of the most sought after locations, not only within the resort but in Portugal as a whole, this large plot is one that promises to leave a lasting impression.