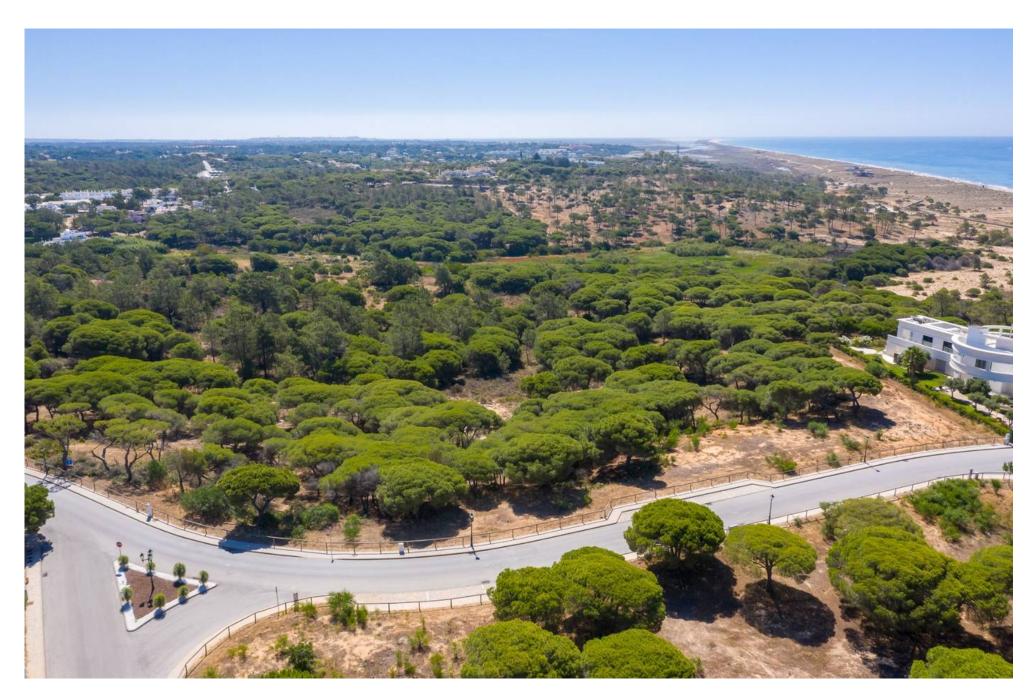

# **BEACHFRONT PLOT**

Some of the last true beachfront plot available in the Ocean Club development within the renowned Vale do Lobo reosort, situated within walking distance to popular beach restaurant "Izzy's" and directly overlooks the Atlantic ocean.

One of the most exclusive and impressive plots available in the resort, this large site is ideal for clients looking to build an equally impressive property to reflect the prime position and beach front location.

A chance to build a property in one of the most sought after locations, not only within the resort but in Portugal as a whole, this large plot is one that promises to leave a lasting impression.