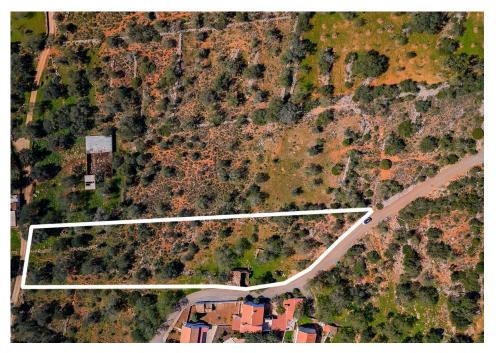

A plot with a project that has already been submitted to the council pending approval for the construction of a hotel with 7 small houses providing sleeping rooms, each with its own private garden and swimming pool.

This hotel is built around an old ruin that will serve as a reception and a resto-bar. Each room will have a view of the valley and the gardens of the hotel. This garden is composed of an outdoor spa, aromatic gardens and vita course.