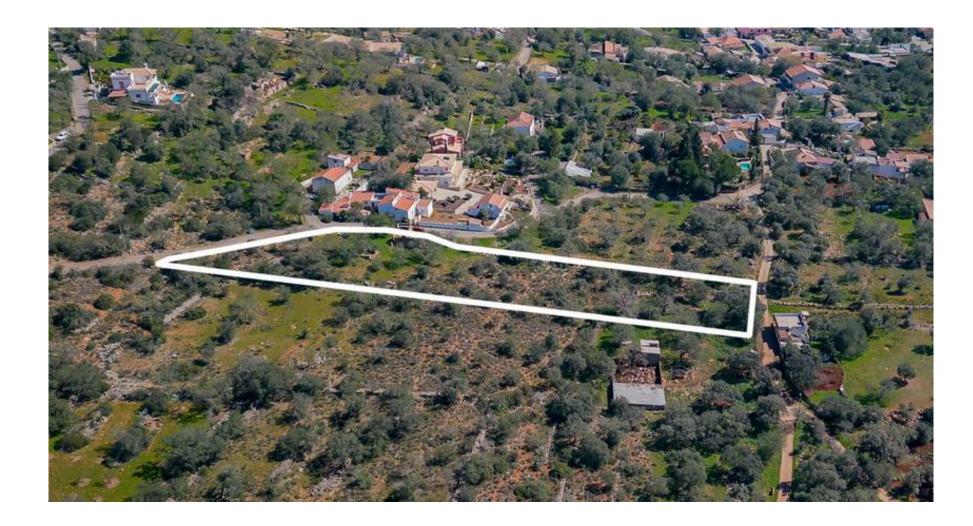

A plot with a project that has already been submitted to the council pending approval for the construction of a hotel with 7 small houses providing sleeping rooms, each with its own private garden and swimming pool.

This hotel is built around an old ruin that will serve as a reception and a resto-bar. Each room will have a view of the valley and the gardens of the hotel. This garden is composed of an outdoor spa, aromatic gardens and vita course.

Located just 5Km from Ombria Resort including its newly launched 18-hole golf course.