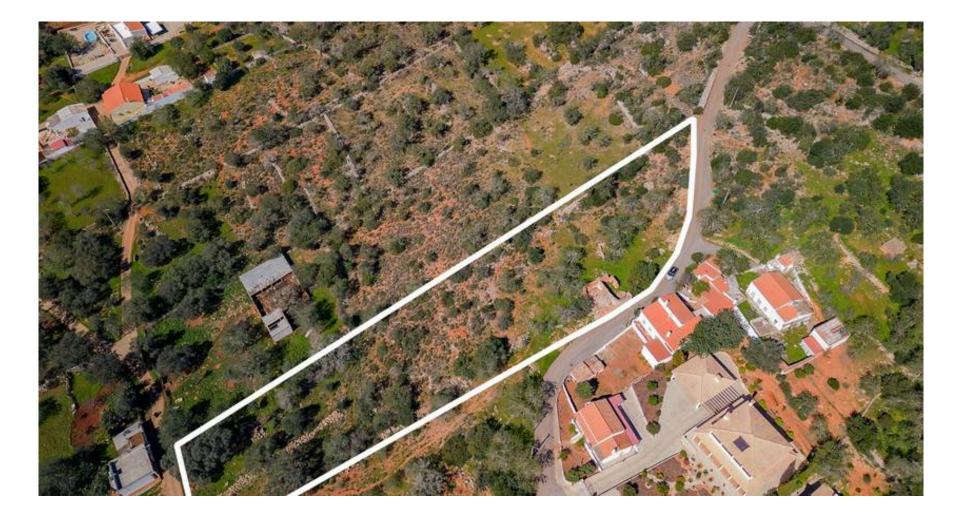

A plot with a project that has already been submitted to the council pending approval for the construction of a hotel with 7 small houses providing sleeping rooms, each with its own private garden and swimming pool.

This hotel is built around an old ruin that will serve as a reception and a resto-bar. Each room will have a view of the valley and the gardens of the hotel. This garden is composed of an outdoor spa, aromatic gardens and vita course.