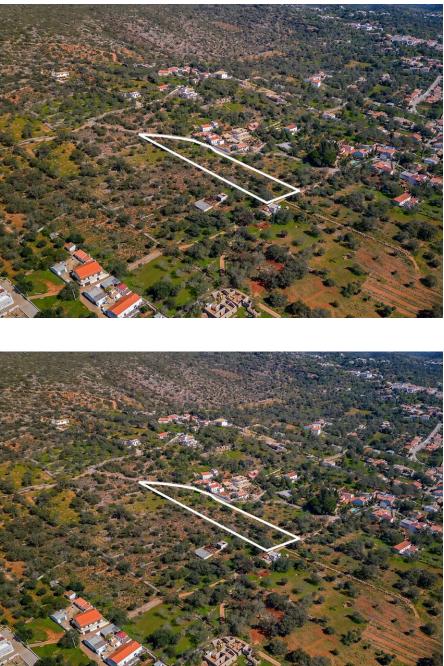

A plot with a project that has already been submitted to the council pending approval for the construction of a hotel with 7 small houses providing sleeping rooms, each with its own private garden and swimming pool.

This hotel is built around an old ruin that will serve as a reception and a resto-bar. Each room will have a view of the valley and the gardens of the hotel. This garden is composed of an outdoor spa, aromatic gardens and vita course.

Located just 5Km from Ombria Resort including its newly launched 18-hole golf course.