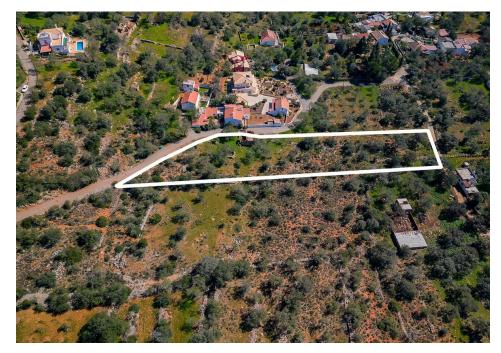

A plot with a project that has already been submitted to the council pending approval for the construction of a hotel with 7 small houses providing sleeping rooms, each with its own private garden and swimming pool.

This hotel is built around an old ruin that will serve as a reception and a resto-bar. Each room will have a view of the valley and the gardens of the hotel. This garden is composed of an outdoor spa, aromatic gardens and vita course.