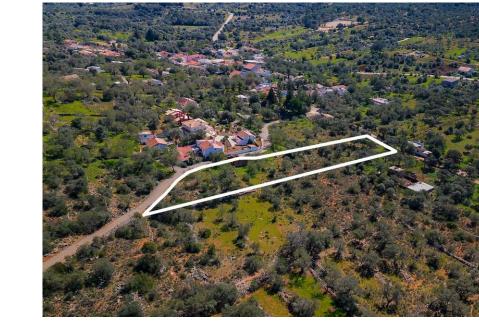

A plot with a project that has already been submitted to the council pending approval for the construction of a hotel with 7 small houses providing sleeping rooms, each with its own private garden and swimming pool.

This hotel is built around an old ruin that will serve as a reception and a resto-bar. Each room will have a view of the valley and the gardens of the hotel. This garden is composed of an outdoor spa, aromatic gardens and vita course.

Located just 5Km from Ombria Resort including its newly launched 18-hole golf course.