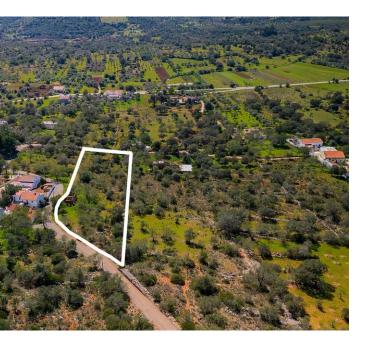

A plot with a project that has already been submitted to the council pending approval for the construction of a hotel with 7 small houses providing sleeping rooms, each with its own private garden and swimming pool.

This hotel is built around an old ruin that will serve as a reception and a resto-bar. Each room will have a view of the valley and the gardens of the hotel. This garden is composed of an outdoor spa, aromatic gardens and vita course.

Located just 5Km from Ombria Resort including its newly launched 18-hole golf course.