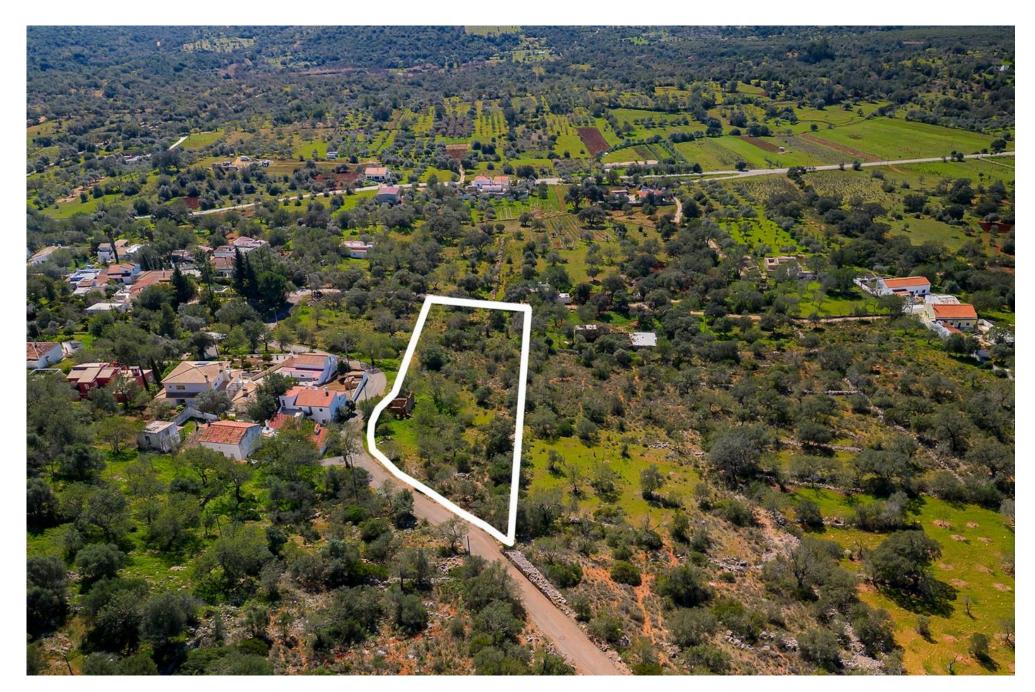

A plot with a project that has already been submitted to the council pending approval for the construction of a hotel with 7 small houses providing sleeping rooms, each with its own private garden and swimming pool.

This hotel is built around an old ruin that will serve as a reception and a resto-bar. Each room will have a view of the valley and the gardens of the hotel. This garden is composed of an outdoor spa, aromatic gardens and vita course.

Located just 5Km from Ombria Resort including its newly launched 18-hole golf course.