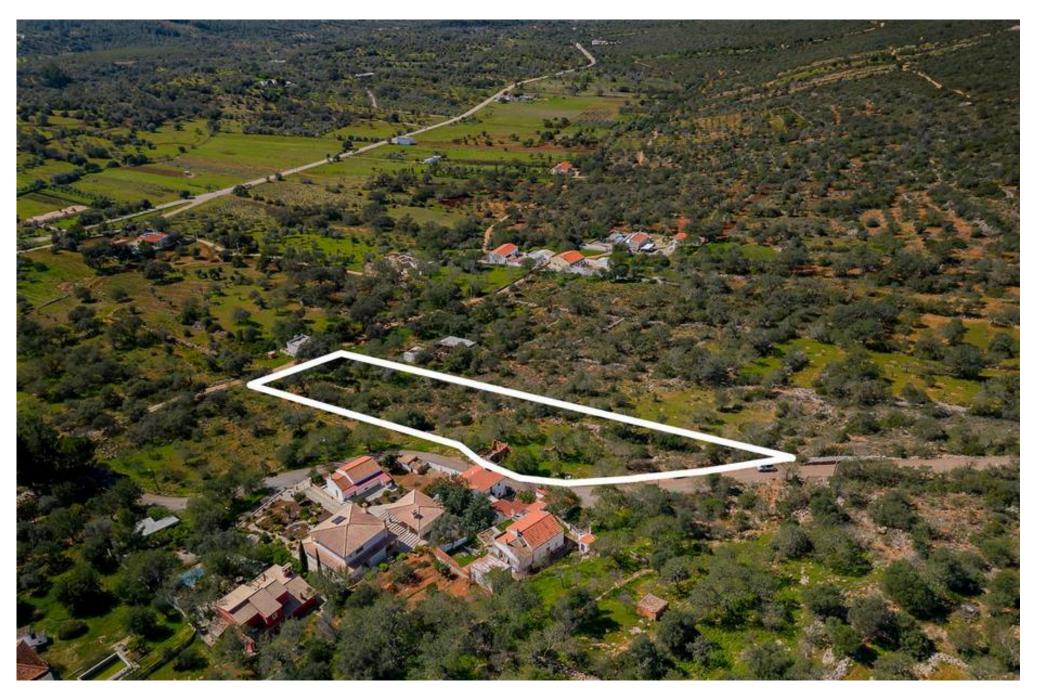

A plot with a project that has already been submitted to the council pending approval for the construction of a hotel with 7 small houses providing sleeping rooms, each with its own private garden and swimming pool.

This hotel is built around an old ruin that will serve as a reception and a resto-bar. Each room will have a view of the valley and the gardens of the hotel. This garden is composed of an outdoor spa, aromatic gardens and vita course.

Located just 5Km from Ombria Resort including its newly launched 18-hole golf course.