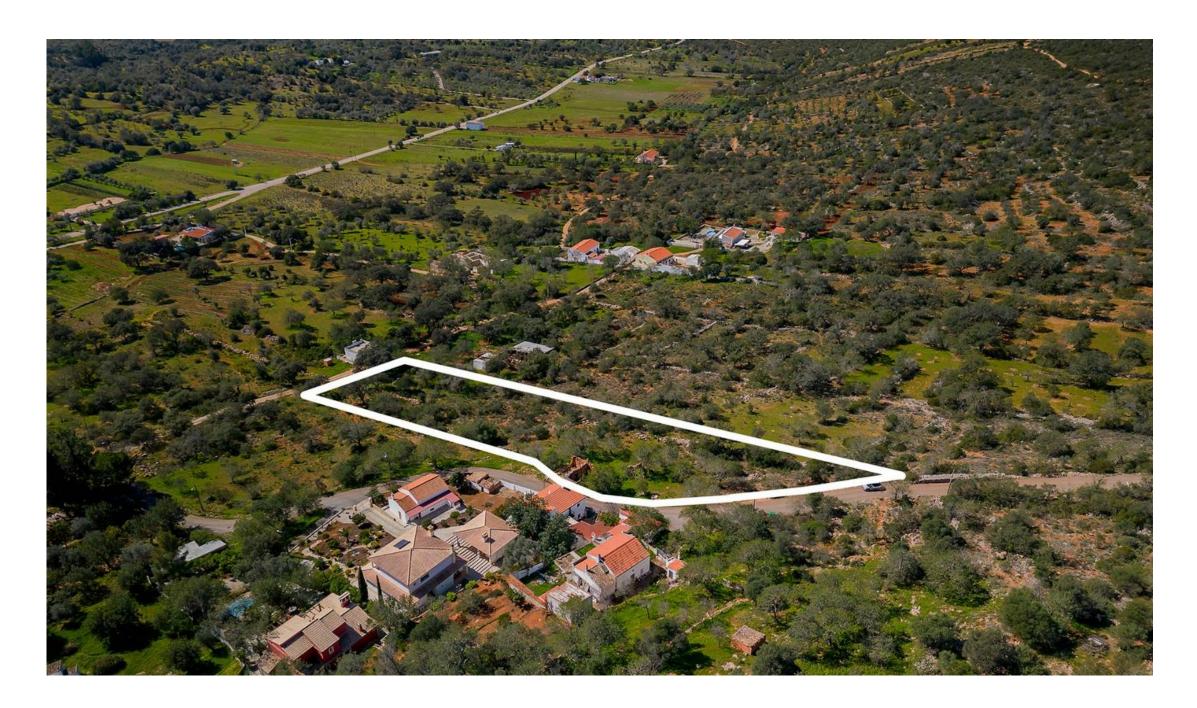

A plot with a project that has already been submitted to the council pending approval for the construction of a hotel with 7 small houses providing sleeping rooms, each with its own private garden and swimming pool.

This hotel is built around an old ruin that will serve as a reception and a resto-bar. Each room will have a view of the valley and the gardens of the hotel. This garden is composed of an outdoor spa, aromatic gardens and vita course.

Located just 5Km from Ombria Resort including its newly launched 18-hole golf course.