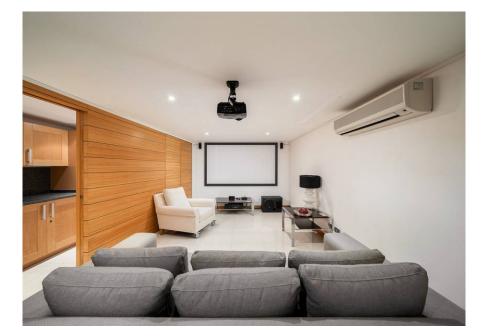

## SOLD BY MAPRO – SUPERB SOUTH FACING PROPERTY

Set within the sought after Vale do Lobo 5-star beach and golf resort, in a cul-de-sac, this property is beautifully finished with stylish design and excellent use of light and space throughout. Stone walls, high wooden ceilings and decking are just some of the features. The property comprises three bedrooms with large terraces and three bathrooms. In addition there is a fully fitted and equipped kitchen, lounge and dining area, an outside terrace with an L-shaped swimming pool (in fact, one of the biggest ones of the complex!) and superb BBQ area all facing south. The lower level includes a garage, utility room, cloakroom and multi purpose room currently set up as a cinema room with games/entertainment area including pool table and table tennis. Other features include air conditioning, electric security shutters, double-glazing and alarm system.