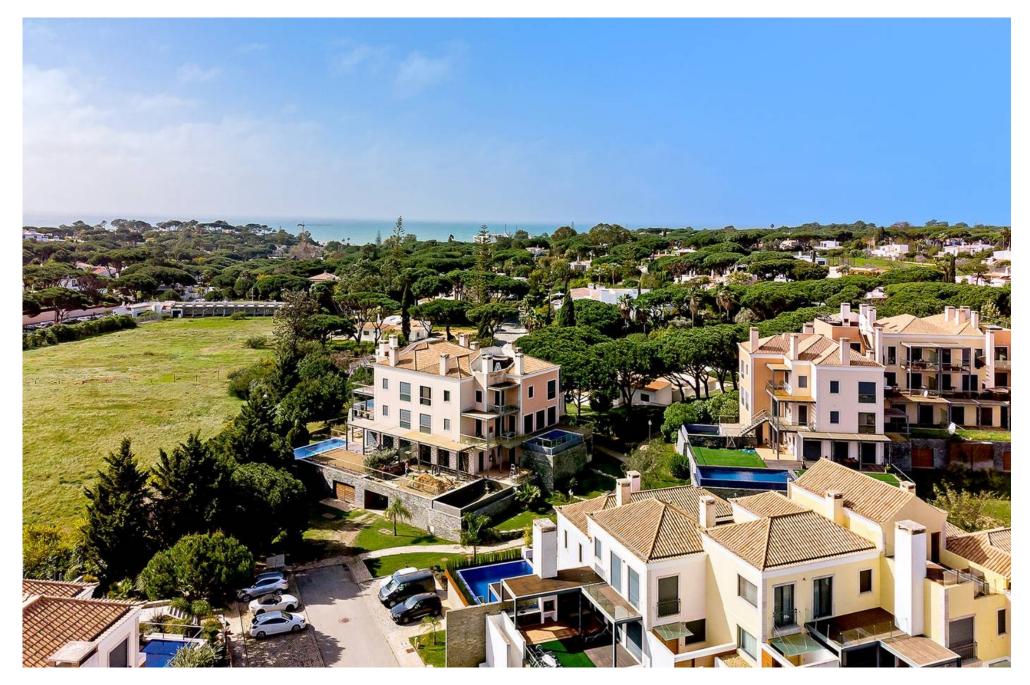

## SOLD BY MAPRO – SUPERB SOUTH FACING PROPERTY

Set within the sought after Vale do Lobo 5-star beach and golf resort, in a cul-de-sac, this property is beautifully finished with stylish design and excellent use of light and space throughout. Stone walls, high wooden ceilings and decking are just some of the features. The property comprises three bedrooms with large terraces and three bathrooms. In addition there is a fully fitted and equipped kitchen, lounge and dining area, an outside terrace with an L-shaped swimming pool (in fact, one of the biggest ones of the complex!) and superb BBQ area all facing south. The lower level includes a garage, utility room, cloakroom and multi purpose room currently set up as a cinema room with games/entertainment area including pool table and table tennis. Other features include air conditioning, electric security shutters, double-glazing and alarm system.