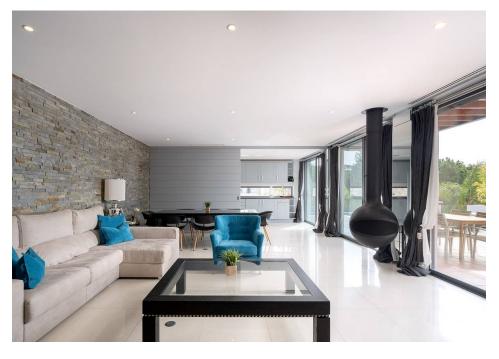

## SOLD BY MAPRO – SUPERB SOUTH FACING PROPERTY

Set within the sought after Vale do Lobo 5-star beach and golf resort, in a cul-de-sac, this property is beautifully finished with stylish design and excellent use of light and space throughout. Stone walls, high wooden ceilings and decking are just some of the features. The property comprises three bedrooms with large terraces and three bathrooms. In addition there is a fully fitted and equipped kitchen, lounge and dining area, an outside terrace with an L-shaped swimming pool (in fact, one of the biggest ones of the complex!) and superb BBQ area all facing south. The lower level includes a garage, utility room, cloakroom and multi purpose room currently set up as a cinema room with games/entertainment area including pool table and table tennis. Other features include air conditioning, electric security shutters, double-glazing and alarm system.