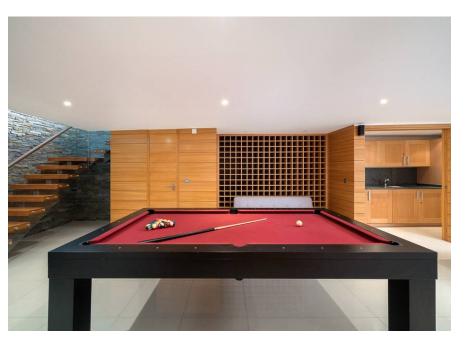

## SOLD BY MAPRO – SUPERB SOUTH FACING PROPERTY

Set within the sought after Vale do Lobo 5-star beach and golf resort, in a cul-de-sac, this property is beautifully finished with stylish design and excellent use of light and space throughout. Stone walls, high wooden ceilings and decking are just some of the features. The property comprises three bedrooms with large terraces and three bathrooms. In addition there is a fully fitted and equipped kitchen, lounge and dining area, an outside terrace with an L-shaped swimming pool (in fact, one of the biggest ones of the complex!) and superb BBQ area all facing south. The lower level includes a garage, utility room, cloakroom and multi purpose room currently set up as a cinema room with games/entertainment area including pool table and table tennis. Other features include air conditioning, electric security shutters, double-glazing and alarm system.