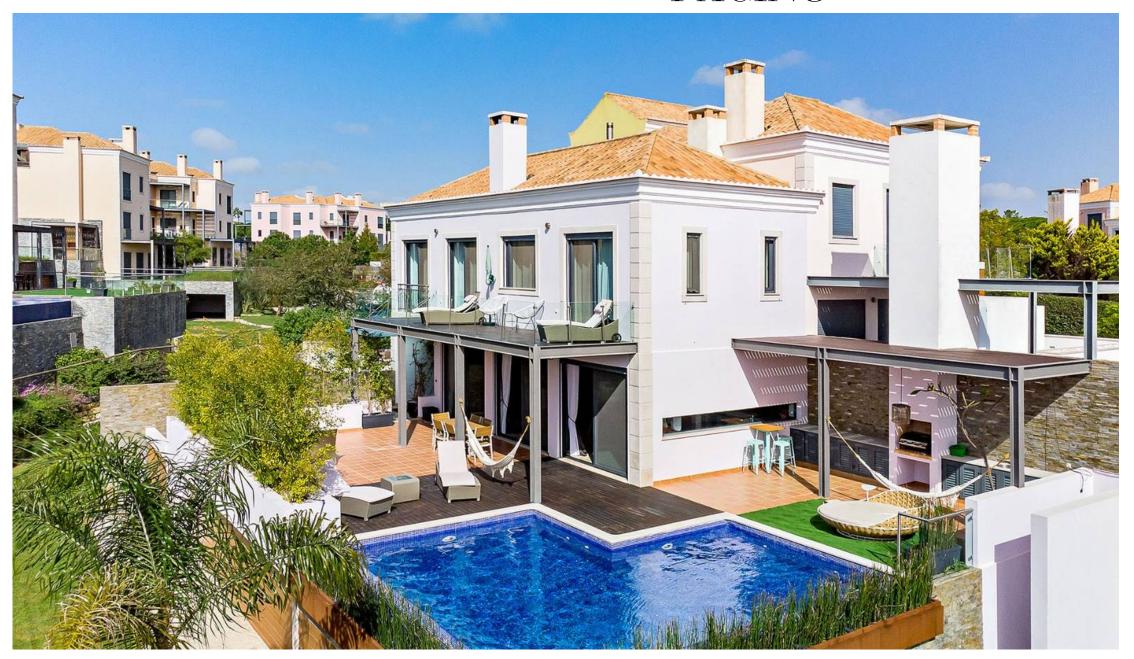

## SOLD BY MAPRO – SUPERB SOUTH FACING PROPERTY

Set within the sought after Vale do Lobo 5-star beach and golf resort, in a cul-de-sac, this property is beautifully finished with stylish design and excellent use of light and space throughout. Stone walls, high wooden ceilings and decking are just some of the features. The property comprises three bedrooms with large terraces and three bathrooms. In addition there is a fully fitted and equipped kitchen, lounge and dining area, an outside terrace with an L-shaped swimming pool (in fact, one of the biggest ones of the complex!) and superb BBQ area all facing south. The lower level includes a garage, utility room, cloakroom and multi purpose room currently set up as a cinema room with games/entertainment area including pool table and table tennis. Other features include air conditioning, electric security shutters, double-glazing and alarm system.