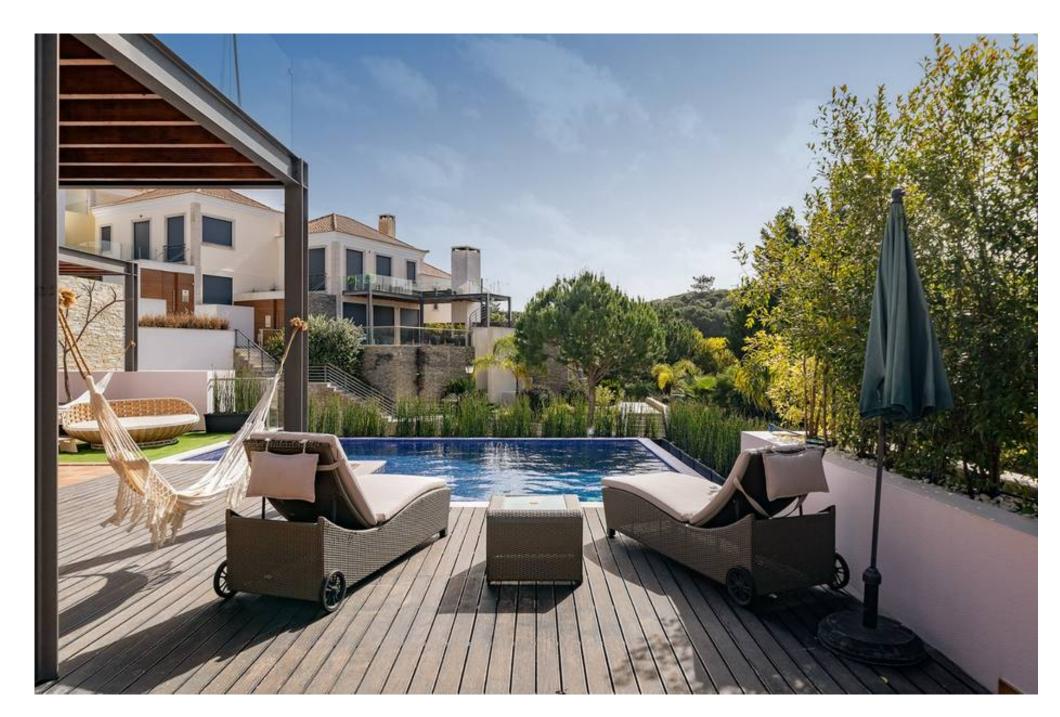

## SOLD BY MAPRO – SUPERB SOUTH FACING PROPERTY

Set within the sought after Vale do Lobo 5-star beach and golf resort, in a cul-de-sac, this property is beautifully finished with stylish design and excellent use of light and space throughout. Stone walls, high wooden ceilings and decking are just some of the features. The property comprises three bedrooms with large terraces and three bathrooms. In addition there is a fully fitted and equipped kitchen, lounge and dining area, an outside terrace with an L-shaped swimming pool (in fact, one of the biggest ones of the complex!) and superb BBQ area all facing south. The lower level includes a garage, utility room, cloakroom and multi purpose room currently set up as a cinema room with games/entertainment area including pool table and table tennis. Other features include air conditioning, electric security shutters, double-glazing and alarm system.

| Ownership: Private                  | Constr. Year 2008                                 |  |
|-------------------------------------|---------------------------------------------------|--|
| Garden Terrace                      | Swimming Pool Yes                                 |  |
| Garage Single                       | Heating Air Conditioning                          |  |
| Air Conditioning Ducted             | Alarm Yes                                         |  |
| Fireplace Wood burner               | TV System Lazer                                   |  |
| Furnished Negotiable                | <b>Extras</b> Electric Shutters,<br>Mosquito Nets |  |
| <b>Views</b> Development,<br>Garden | Beach 1Km                                         |  |
| Golf Walking Distance               | Airport 18Km                                      |  |