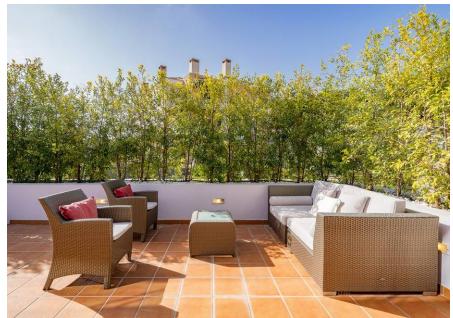

## SOLD BY MAPRO – SUPERB SOUTH FACING PROPERTY

Set within the sought after Vale do Lobo 5-star beach and golf resort, in a cul-de-sac, this property is beautifully finished with stylish design and excellent use of light and space throughout. Stone walls, high wooden ceilings and decking are just some of the features. The property comprises three bedrooms with large terraces and three bathrooms. In addition there is a fully fitted and equipped kitchen, lounge and dining area, an outside terrace with an L-shaped swimming pool (in fact, one of the biggest ones of the complex!) and superb BBQ area all facing south. The lower level includes a garage, utility room, cloakroom and multi purpose room currently set up as a cinema room with games/entertainment area including pool table and table tennis. Other features include air conditioning, electric security shutters, double-glazing and alarm system.