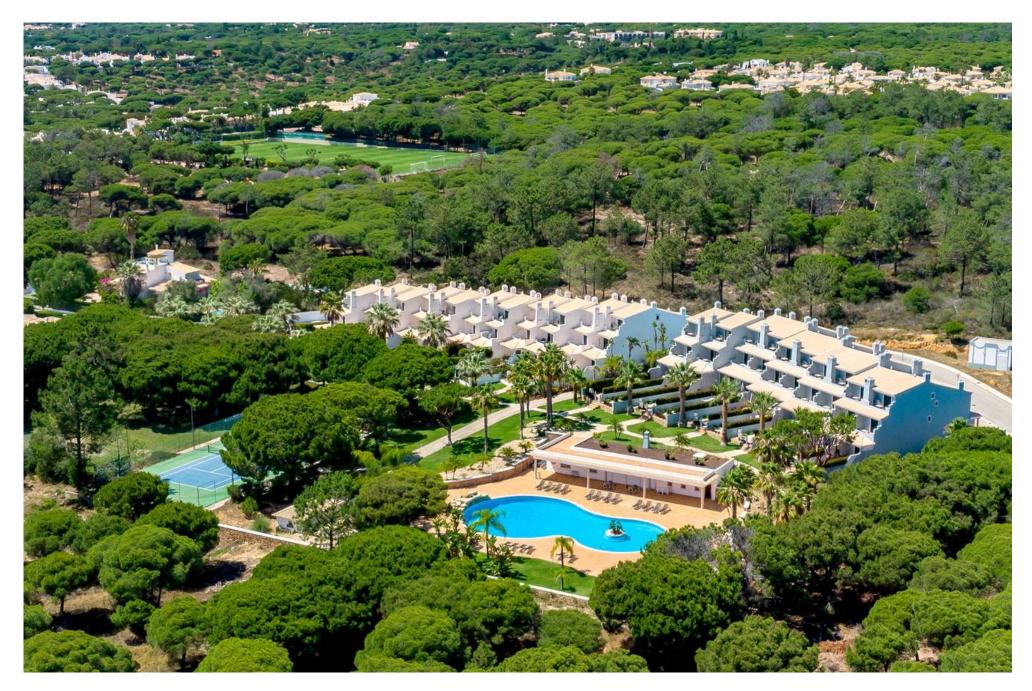

## SOLD BY MAPRO - A SOUTH FACING TOWNHOUSE

This south facing, partially renovated townhouse with 3 en-suite bedrooms is situated in the Clube do Ancão development, set between Vale do Lobo's and Quinta do Lago resorts. The property comprises a renovated fully fitted kitchen equipped with SMEG appliances and a breakfast bar, a cloakroom with shower, a laundry room, an open plan dining room and lounge with "Moleanos" fireplace, which has access to the partially covered terrace and BBQ, with the landscaped gardens. On the first-floor, the main bedroom, includes a large built-in wardrobe and underfloor heating is available in the bathroom. The other 2 en-suite bedrooms, one of which is currently being used as a TV room, have access to a private terrace overlooking the sea, pine trees and gardens. Proprietors have access to the communal pool and gardens. Ideally located within walking distance to the beach, this property makes the perfect lock up & leave townhouse!

# FACTS & FEATURES 173.80m<sup>2</sup> 84m<sup>2</sup> 3 4

| Ownership: Private                                                                              | Constr. Year 1999                            |
|-------------------------------------------------------------------------------------------------|----------------------------------------------|
| Garden Landscaped                                                                               | Swimming Pool Communal,<br>Chlorine          |
| Garage Parking Facilities                                                                       | <b>Heating</b> Central Heating,<br>Radiators |
| Air Conditioning Split Units                                                                    | Fireplace Wood burner                        |
| TV System Cable                                                                                 | Furnished Negotiable                         |
| Extras Aluminium Shutters,<br>Domestic Hot Water (Boiler),<br>Electric Canopy, Mosquito<br>Nets | Features Tennis Court                        |
| Views Green Zone                                                                                | Beach Walking Distance                       |
| Golf 1Km                                                                                        | Airport 16Km                                 |