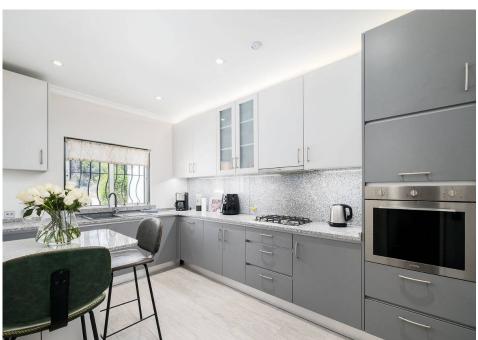

## SOLD BY MAPRO - A SOUTH FACING TOWNHOUSE

This south facing, partially renovated townhouse with 3 en-suite bedrooms is situated in the Clube do Ancão development, set between Vale do Lobo's and Quinta do Lago resorts. The property comprises a renovated fully fitted kitchen equipped with SMEG appliances and a breakfast bar, a cloakroom with shower, a laundry room, an open plan dining room and lounge with "Moleanos" fireplace, which has access to the partially covered terrace and BBQ, with the landscaped gardens. On the first-floor, the main bedroom, includes a large built-in wardrobe and underfloor heating is available in the bathroom. The other 2 en-suite bedrooms, one of which is currently being used as a TV room, have access to a private terrace overlooking the sea, pine trees and gardens. Proprietors have access to the communal pool and gardens. Ideally located within walking distance to the beach, this property makes the perfect lock up & leave townhouse!