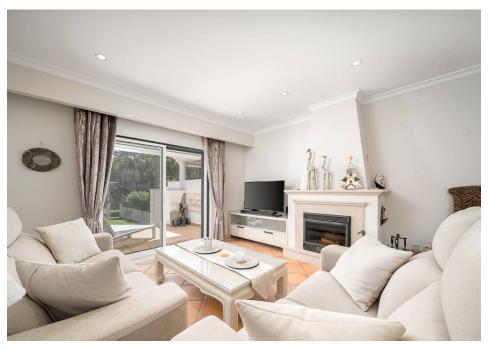

## SOLD BY MAPRO - A SOUTH FACING TOWNHOUSE

This south facing, partially renovated townhouse with 3 en-suite bedrooms is situated in the Clube do Ancão development, set between Vale do Lobo's and Quinta do Lago resorts. The property comprises a renovated fully fitted kitchen equipped with SMEG appliances and a breakfast bar, a cloakroom with shower, a laundry room, an open plan dining room and lounge with "Moleanos" fireplace, which has access to the partially covered terrace and BBQ, with the landscaped gardens. On the first-floor, the main bedroom, includes a large built-in wardrobe and underfloor heating is available in the bathroom. The other 2 en-suite bedrooms, one of which is currently being used as a TV room, have access to a private terrace overlooking the sea, pine trees and gardens. Proprietors have access to the communal pool and gardens. Ideally located within walking distance to the beach, this property makes the perfect lock up & leave townhouse!