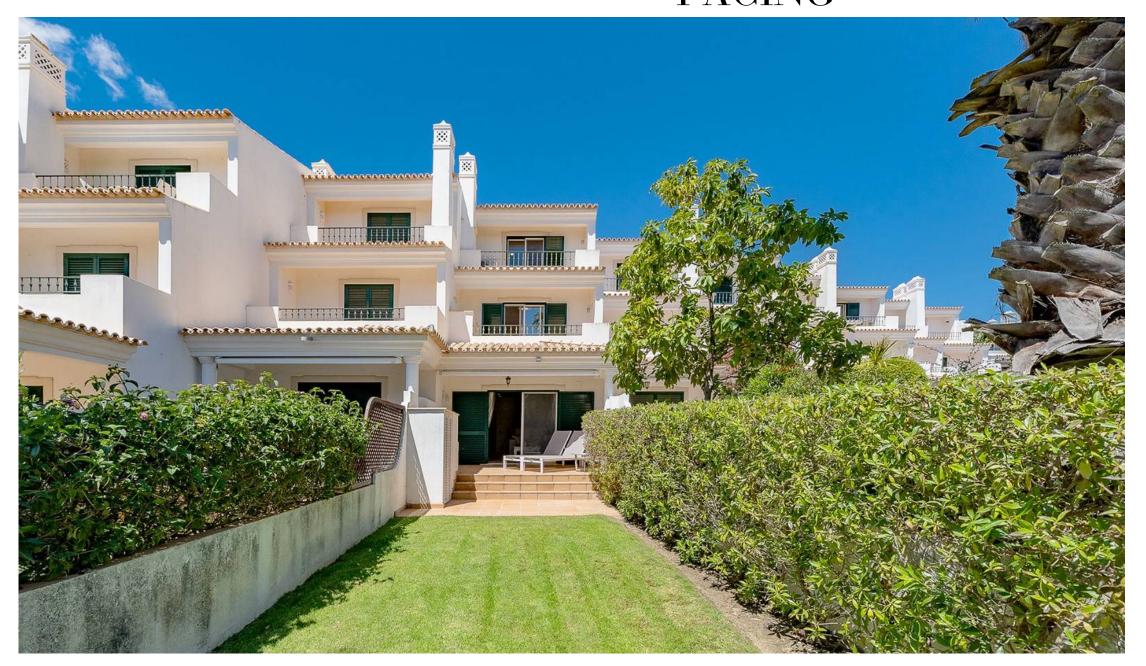

## SOLD BY MAPRO - A SOUTH FACING TOWNHOUSE

This south facing, partially renovated townhouse with 3 en-suite bedrooms is situated in the Clube do Ancão development, set between Vale do Lobo's and Quinta do Lago resorts. The property comprises a renovated fully fitted kitchen equipped with SMEG appliances and a breakfast bar, a cloakroom with shower, a laundry room, an open plan dining room and lounge with "Moleanos" fireplace, which has access to the partially covered terrace and BBQ, with the landscaped gardens. On the first-floor, the main bedroom, includes a large built-in wardrobe and underfloor heating is available in the bathroom. The other 2 en-suite bedrooms, one of which is currently being used as a TV room, have access to a private terrace overlooking the sea, pine trees and gardens. Proprietors have access to the communal pool and gardens. Ideally located within walking distance to the beach, this property makes the perfect lock up & leave townhouse!