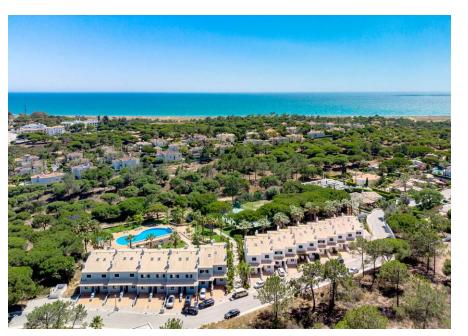

### Clube do Ancão · Algarve

## SOLD BY MAPRO - A SOUTH FACING TOWNHOUSE

This south facing, partially renovated townhouse with 3 en-suite bedrooms is situated in the Clube do Ancão development, set between Vale do Lobo's and Quinta do Lago resorts. The property comprises a renovated fully fitted kitchen equipped with SMEG appliances and a breakfast bar, a cloakroom with shower, a laundry room, an open plan dining room and lounge with "Moleanos" fireplace, which has access to the partially covered terrace and BBQ, with the landscaped gardens. On the first-floor, the main bedroom, includes a large built-in wardrobe and underfloor heating is available in the bathroom. The other 2 en-suite bedrooms, one of which is currently being used as a TV room, have access to a private terrace overlooking the sea, pine trees and gardens. Proprietors have access to the communal pool and gardens. Ideally located within walking distance to the beach, this property makes the perfect lock up & leave townhouse!