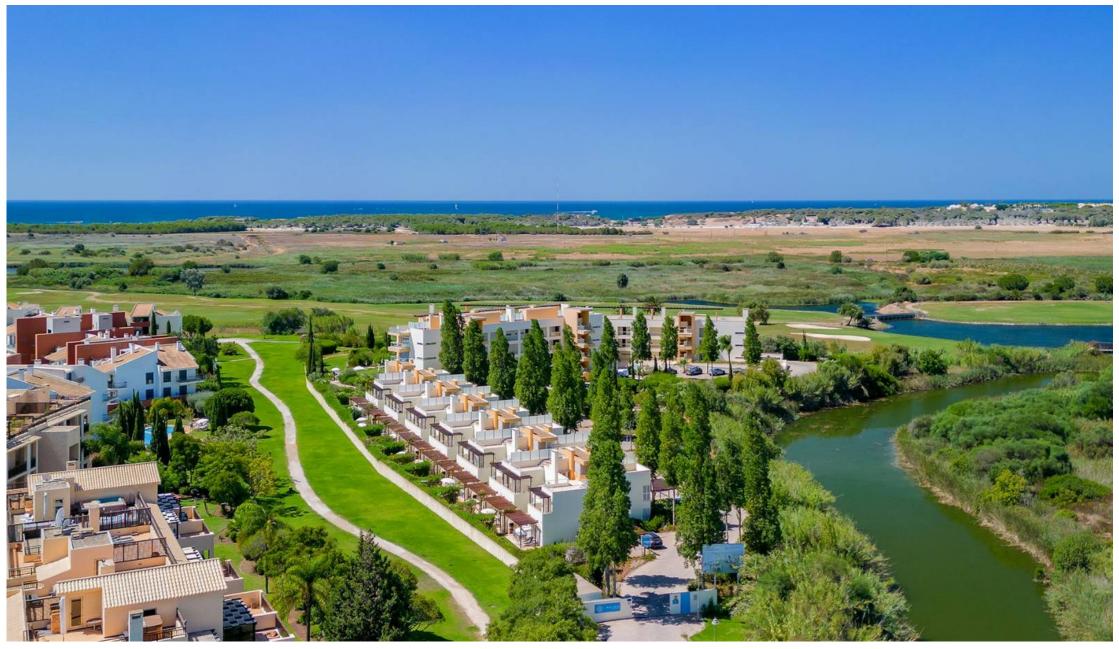

## APARTMENTS IN PRIVATE COMPLEX

The Laguna Resort is a tourist complex in a private condominium with restricted access to residence. The complex includes 24 units of 1-3 bedroom apartments and 13 townhouses, all of which are fully furnished, fitted and equipped.

The complex includes various facilities such as a communal swimming pool, a Cafe, a Kid's club and playground and a reception offering concierge services. Apartment owners also have access to a communal underground garage. Surrounded by a nature reserve with excellent sun exposure and located walking distance to the beach in Vilamoura, in the heart of the Algarve and making up one corner of the Golden Triangle.

The resort is internationally recognized for sophistication, beauty and fun. Probably the most famous feature of Vilamoura is its glamorous marina. Here, 825 yachts are moored in a safe harbor surrounded by a massive entertainment center filled with high-end shops, restaurants and bars. The large pedestrian promenade around the marina is perfect for afternoon walks in the sun, or late evening strolls after dinner. On either side of the marina are the popular beaches of Praia de Vilamoura and Praia da Falésia. Both have beach front restaurants/bars as well as numerous options for water recreation. Sizes of each unit vary with starting prices at €460.000 - €710.000 for a T2 or a T2 Duplex.