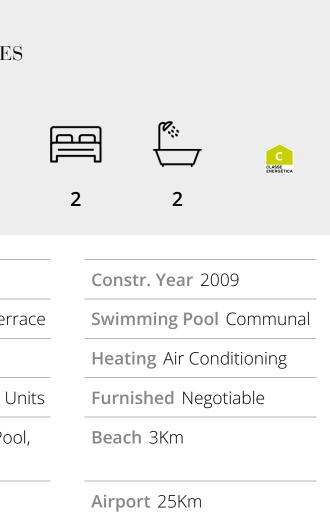

## REF **3534** FACTS & FEATURES

Ownership: Private

Garden Communal, Terrace

Garage Communal

Air Conditioning Split Units

**Views** Development, Pool, Golf Course

Golf Walking Distance

IMPORTANT NOTICE: These details are guidelines only. They do not form part of any contact and may change at any time without prior notice.