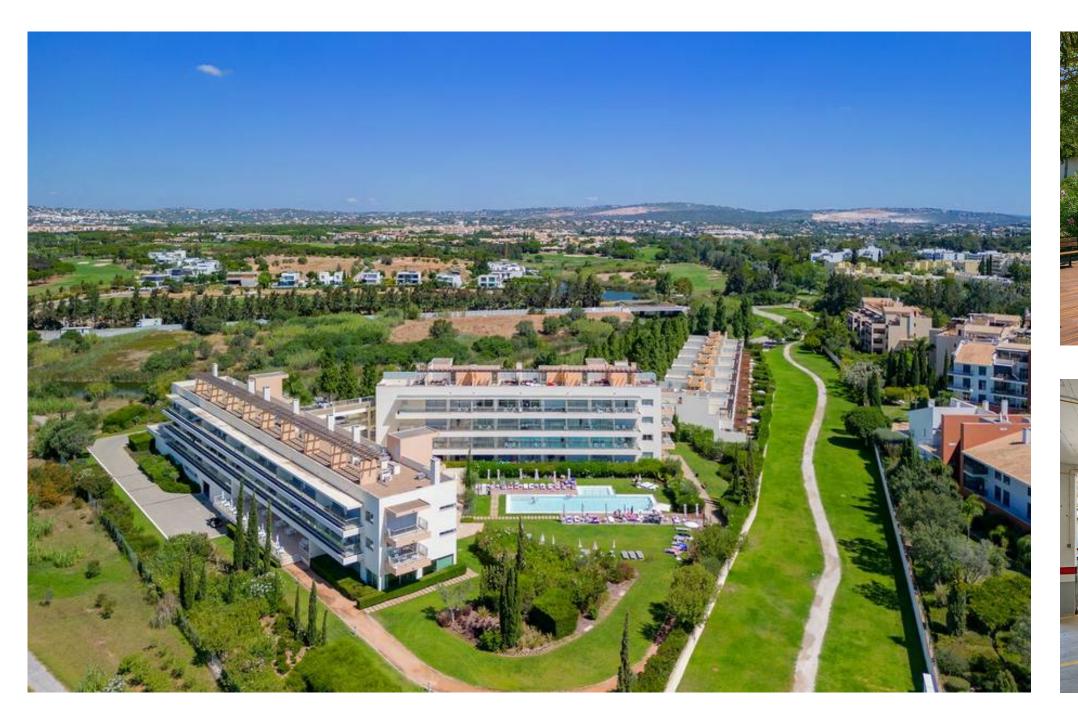

## APARTMENTS IN PRIVATE COMPLEX

The Laguna Resort is a tourist complex in a private condominium with restricted access to residence. The complex includes 24 units of 1-3 bedroom apartments and 13 townhouses, all of which are fully furnished, fitted and equipped.

The complex includes various facilities such as a communal swimming pool, a Cafe, a Kid's club and playground and a reception offering concierge services. Apartment owners also have access to a communal underground garage. Surrounded by a nature reserve with excellent sun exposure and located walking distance to the beach in Vilamoura, in the heart of the Algarve and making up one corner of the Golden Triangle.

The resort is internationally recognized for sophistication, beauty and fun. Probably the most famous feature of Vilamoura is its glamorous marina. Here, 825 yachts are moored in a safe harbor surrounded by a massive entertainment center filled with high-end shops, restaurants and bars. The large pedestrian promenade around the marina is perfect for afternoon walks in the sun, or late evening strolls after dinner. On either side of the marina are the popular beaches of Praia de Vilamoura and Praia da Falésia. Both have beach front restaurants/bars as well as numerous options for water recreation. Sizes of each unit vary with starting prices at €460.000 - €710.000 for a T2 or a T2 Duplex.