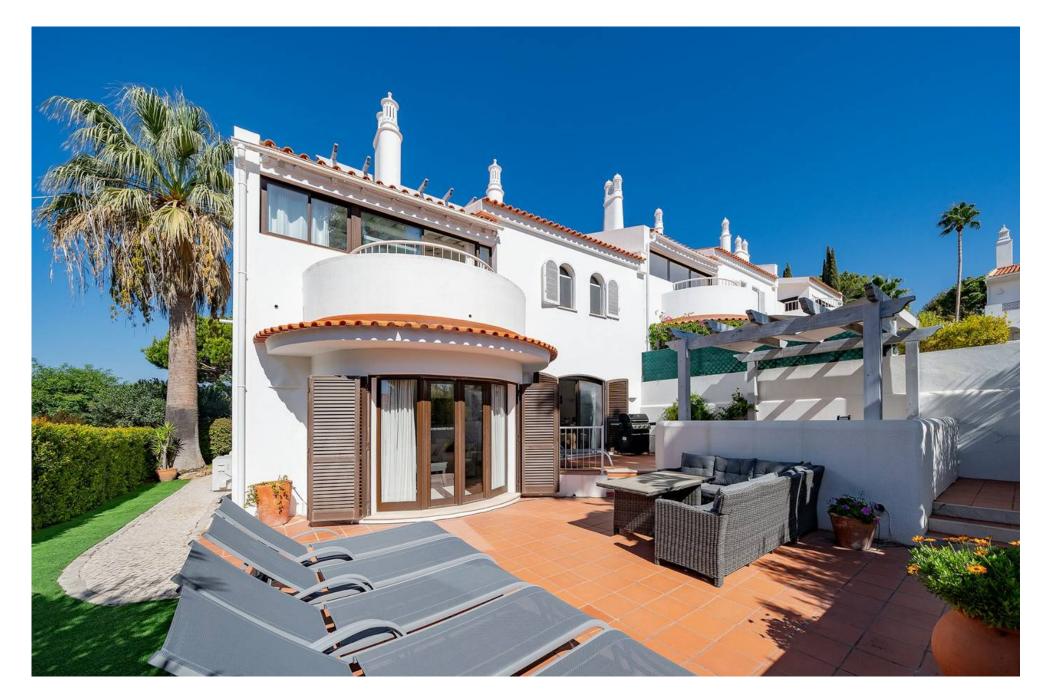

# LAKE VIEW TOWNHOUSE

A south facing, end unit townhouse situated within the popular Lakeside Village development, in Quinta do Lago, boasting beautiful views across the lake and the condominium gardens.

The property comprises a bright entrance hall, one bedroom with en-suite shower room on the ground-floor, a fully fitted and equipped kitchen and the open-plan living/ dining area with fireplace and sliding doors to the sunny terraces and BBQ area. The first floor has two en-suite bedrooms with a shared terrace that has been partly converted into a conservatory. This floor provides access to the roof-terrace which is laid out in decking and has a wooden pergola covering, benefiting from breathtaking views across the lake and the Ria Formosa.

The property is a perfect holiday retreat or full time residence with amenities nearby including resort restaurants, The Campus sports facility and the water sports lake.

| Ownership: Private           | Constr. Year 1988                  |
|------------------------------|------------------------------------|
| Garden Terrace               | Swimming Pool Communal             |
| Garage Parking Facilities    | Heating Under-floor<br>(Bathrooms) |
| Air Conditioning Split Units | Fireplace Gas                      |
| TV System Cable              | Furnished Negotiable               |
| Extras Solar Panels          | Features Roof Terrace              |
| Views Lake, Ria Formosa      | Beach 6Km                          |
| Golf 4Km                     | Airport 20Km                       |