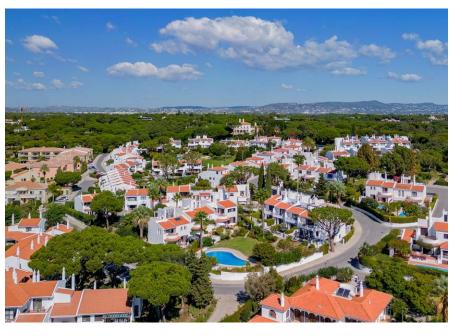

# LAKE VIEW TOWNHOUSE

A south facing, end unit townhouse situated within the popular Lakeside Village development, in Quinta do Lago, boasting beautiful views across the lake and the condominium gardens.

The property is a perfect holiday retreat or full time residence with amenities nearby including resort restaurants, The Campus sports facility and the water sports lake.

| Ownership: Private           | Constr. Year 1988                  |
|------------------------------|------------------------------------|
| Garden Terrace               | Swimming Pool Communal             |
| Garage Parking Facilities    | Heating Under-floor<br>(Bathrooms) |
| Air Conditioning Split Units | Fireplace Gas                      |
| TV System Cable              | Furnished Negotiable               |
| Extras Solar Panels          | Features Roof Terrace              |
| Views Lake, Ria Formosa      | Beach 6Km                          |
| Golf 4Km                     | Airport 20Km                       |