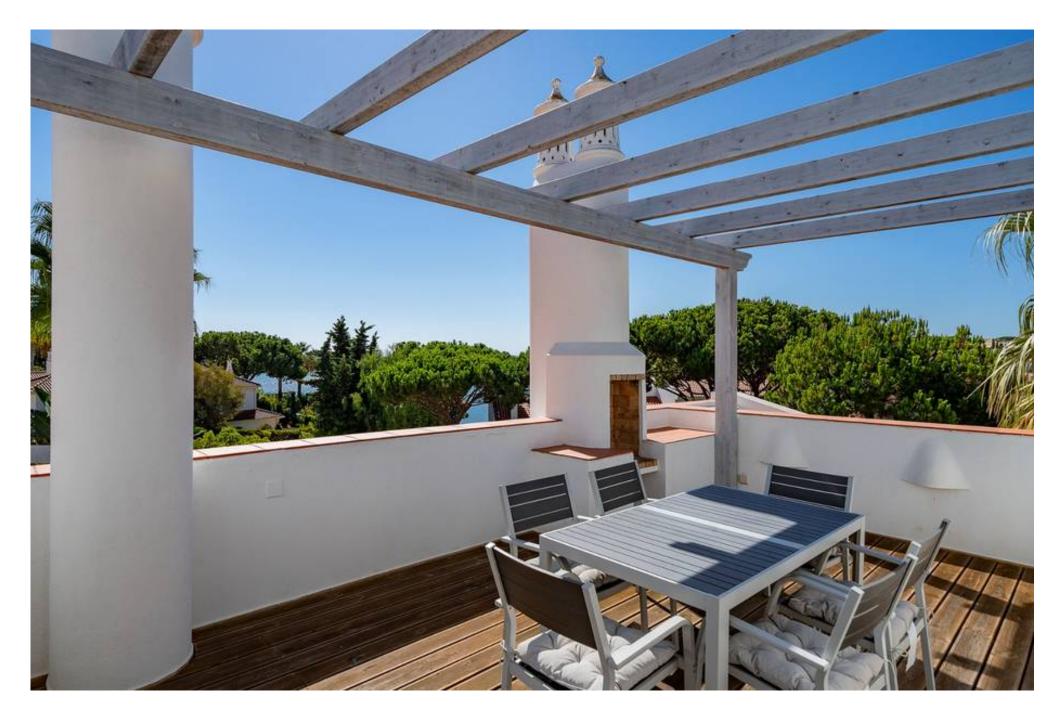

The property comprises a bright entrance hall, one bedroom with en-suite shower room on the ground-floor, a fully fitted and equipped kitchen and the open-plan living/ dining area with fireplace and sliding doors to the sunny terraces and BBQ area. The first floor has two en-suite bedrooms with a shared terrace that has been partly converted into a conservatory. This floor provides access to the roof-terrace which is laid out in decking and has a wooden pergola covering, benefiting from breathtaking views across the lake and the Ria Formosa.