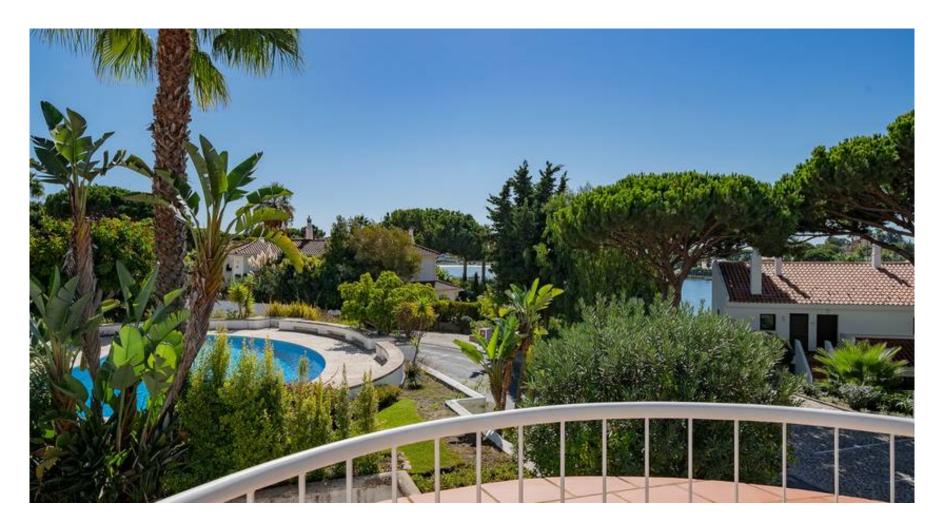

# LAKE VIEW TOWNHOUSE

A south facing, end unit townhouse situated within the popular Lakeside Village development, in Quinta do Lago, boasting beautiful views across the lake and the condominium gardens.

The property comprises a bright entrance hall, one bedroom with en-suite shower room on the ground-floor, a fully fitted and equipped kitchen and the open-plan living/ dining area with fireplace and sliding doors to the sunny terraces and BBQ area. The first floor has two en-suite bedrooms with a shared terrace that has been partly converted into a conservatory. This floor provides access to the roof-terrace which is laid out in decking and has a wooden pergola covering, benefiting from breathtaking views across the lake and the Ria Formosa.

The property is a perfect holiday retreat or full time residence with amenities nearby including resort restaurants, The Campus sports facility and the water sports lake.

| Ownership: Private           | Constr. Year 1988                  |
|------------------------------|------------------------------------|
| Garden Terrace               | Swimming Pool Communal             |
| Garage Parking Facilities    | Heating Under-floor<br>(Bathrooms) |
| Air Conditioning Split Units | Fireplace Gas                      |
| TV System Cable              | Furnished Negotiable               |
| Extras Solar Panels          | Features Roof Terrace              |
| Views Lake, Ria Formosa      | Beach 6Km                          |
| Golf 4Km                     | Airport 20Km                       |