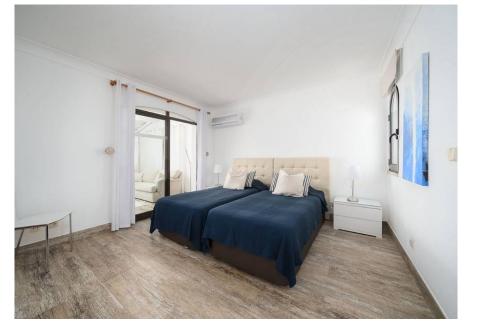

The property comprises a bright entrance hall, one bedroom with en-suite shower room on the ground-floor, a fully fitted and equipped kitchen and the open-plan living/ dining area with fireplace and sliding doors to the sunny terraces and BBQ area. The first floor has two en-suite bedrooms with a shared terrace that has been partly converted into a conservatory. This floor provides access to the roof-terrace which is laid out in decking and has a wooden pergola covering, benefiting from breathtaking views across the lake and the Ria Formosa.