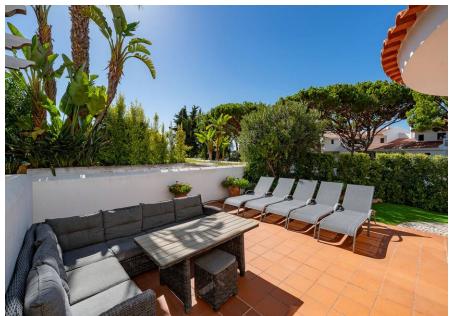

The property comprises a bright entrance hall, one bedroom with en-suite shower room on the ground-floor, a fully fitted and equipped kitchen and the open-plan living/ dining area with fireplace and sliding doors to the sunny terraces and BBQ area. The first floor has two en-suite bedrooms with a shared terrace that has been partly converted into a conservatory. This floor provides access to the roof-terrace which is laid out in decking and has a wooden pergola covering, benefiting from breathtaking views across the lake and the Ria Formosa.

The property is a perfect holiday retreat or full time residence with amenities nearby including resort restaurants, The Campus sports facility and the water sports lake.

| Ownership: Private           | Constr. Year 1988                  |
|------------------------------|------------------------------------|
| Garden Terrace               | Swimming Pool Communal             |
| Garage Parking Facilities    | Heating Under-floor<br>(Bathrooms) |
| Air Conditioning Split Units | Fireplace Gas                      |
| TV System Cable              | Furnished Negotiable               |
| Extras Solar Panels          | Features Roof Terrace              |
| Views Lake, Ria Formosa      | Beach 6Km                          |
| Golf 4Km                     | Airport 20Km                       |