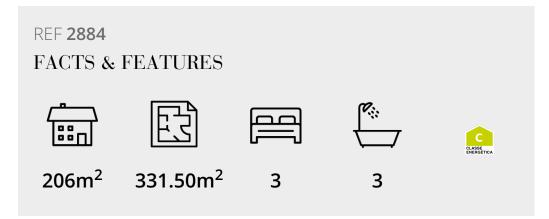

The property is a perfect holiday retreat or full time residence with amenities nearby including resort restaurants, The Campus sports facility and the water sports lake.

| Ownership: Private           | Constr. Year 1988                  |
|------------------------------|------------------------------------|
| Garden Terrace               | Swimming Pool Communal             |
| Garage Parking Facilities    | Heating Under-floor<br>(Bathrooms) |
| Air Conditioning Split Units | Fireplace Gas                      |
| TV System Cable              | Furnished Negotiable               |
| Extras Solar Panels          | Features Roof Terrace              |
| Views Lake, Ria Formosa      | Beach 6Km                          |
| Golf 4Km                     | Airport 20Km                       |