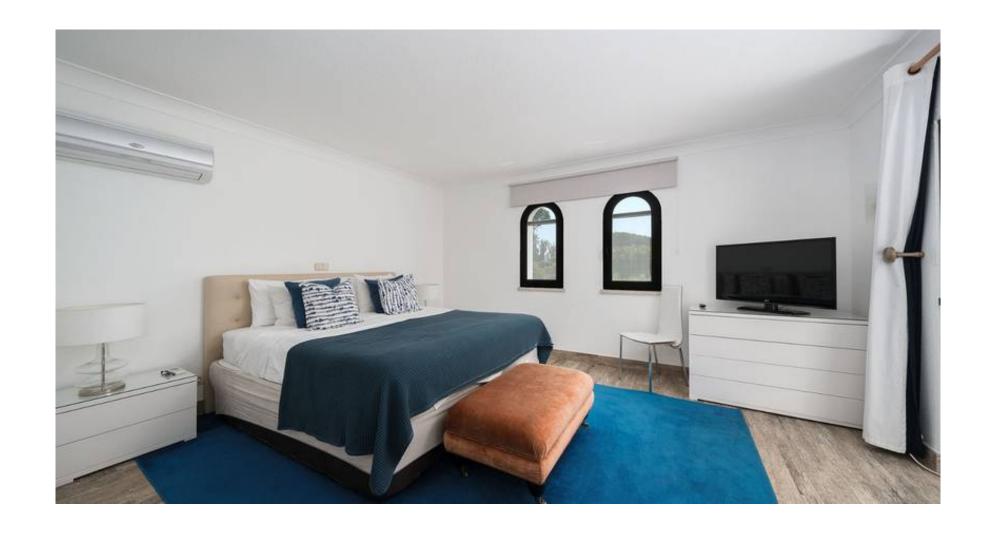

The property comprises a bright entrance hall, one bedroom with en-suite shower room on the ground-floor, a fully fitted and equipped kitchen and the open-plan living/ dining area with fireplace and sliding doors to the sunny terraces and BBQ area. The first floor has two en-suite bedrooms with a shared terrace that has been partly converted into a conservatory. This floor provides access to the roof-terrace which is laid out in decking and has a wooden pergola covering, benefiting from breathtaking views across the lake and the Ria Formosa.