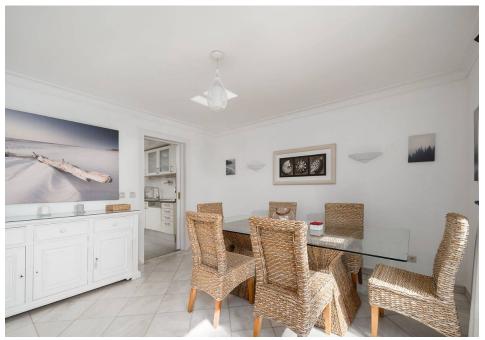

The property comprises a bright entrance hall, one bedroom with en-suite shower room on the ground-floor, a fully fitted and equipped kitchen and the open-plan living/ dining area with fireplace and sliding doors to the sunny terraces and BBQ area. The first floor has two en-suite bedrooms with a shared terrace that has been partly converted into a conservatory. This floor provides access to the roof-terrace which is laid out in decking and has a wooden pergola covering, benefiting from breathtaking views across the lake and the Ria Formosa.