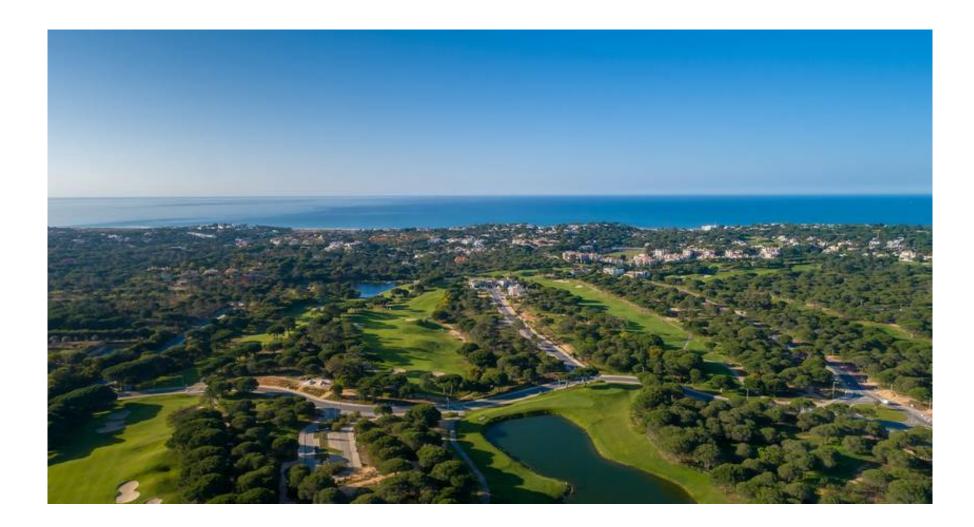

## PLOT IN UNIQUE LOCATION

An opportunity to acquire a plot of land in a unique, calm and quiet location within the Vale do Lobo resort. Vale Real development is in a spoiled location along the 6th fairway of the Royal golf course offering privacy yet still within a short distance from all the amenities the resort has to offer. The potential build area is 442m2 plus basement.

Only a short distance to the beach, tennis academy and the bustling life of the Praça, this exclusive plot with a build area of 441m2 plus basement, is a great opportunity to build your home in the sun.