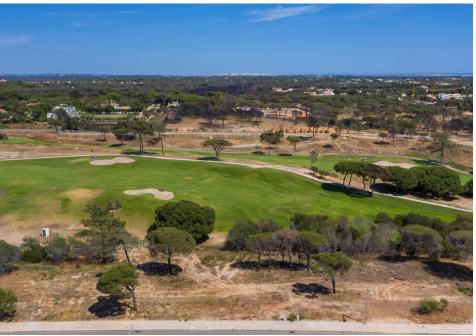

## PLOT IN UNIQUE LOCATION

An opportunity to acquire a plot of land in a unique, calm and quiet location within the Vale do Lobo resort. Vale Real development is in a spoiled location along the 6th fairway of the Royal golf course offering privacy yet still within a short distance from all the amenities the resort has to offer. The potential build area is 442m2 plus basement.

Only a short distance to the beach, tennis academy and the bustling life of the Praça, this exclusive plot with a build area of 441m2 plus basement, is a great opportunity to build your home in the sun.

## REF 3825 FACTS & FEATURES

441m<sup>2</sup> 1.358m<sup>2</sup>

Ownership: Private

Views Green Zone, Golf Course

Golf Walking Distance

IMPORTANT NOTICE: These details are guidelines only. They do not form part of any contact and may change at any time without prior notice.