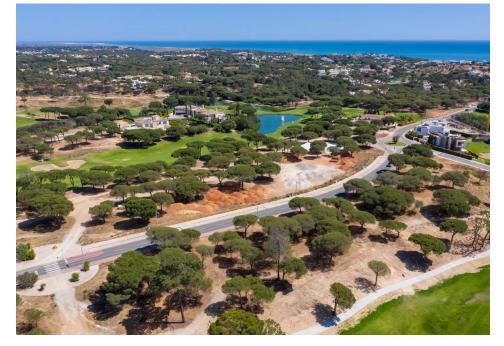

## PLOT IN UNIQUE LOCATION

An opportunity to acquire a plot of land in a unique, calm and quiet location within the Vale do Lobo resort. Vale Real development is in a spoiled location along the 6th fairway of the Royal golf course offering privacy yet still within a short distance from all the amenities the resort has to offer. The potential build area is 442m2 plus basement.

Only a short distance to the beach, tennis academy and the bustling life of the Praça, this exclusive plot with a build area of 441m2 plus basement, is a great opportunity to build your home in the sun.

## REF 3825 FACTS & FEATURES

441m<sup>2</sup> 1.358m<sup>2</sup>

Ownership: Private

Views Green Zone, Golf Course

Golf Walking Distance

IMPORTANT NOTICE: These details are guidelines only. They do not form part of any contact and may change at any time without prior notice.