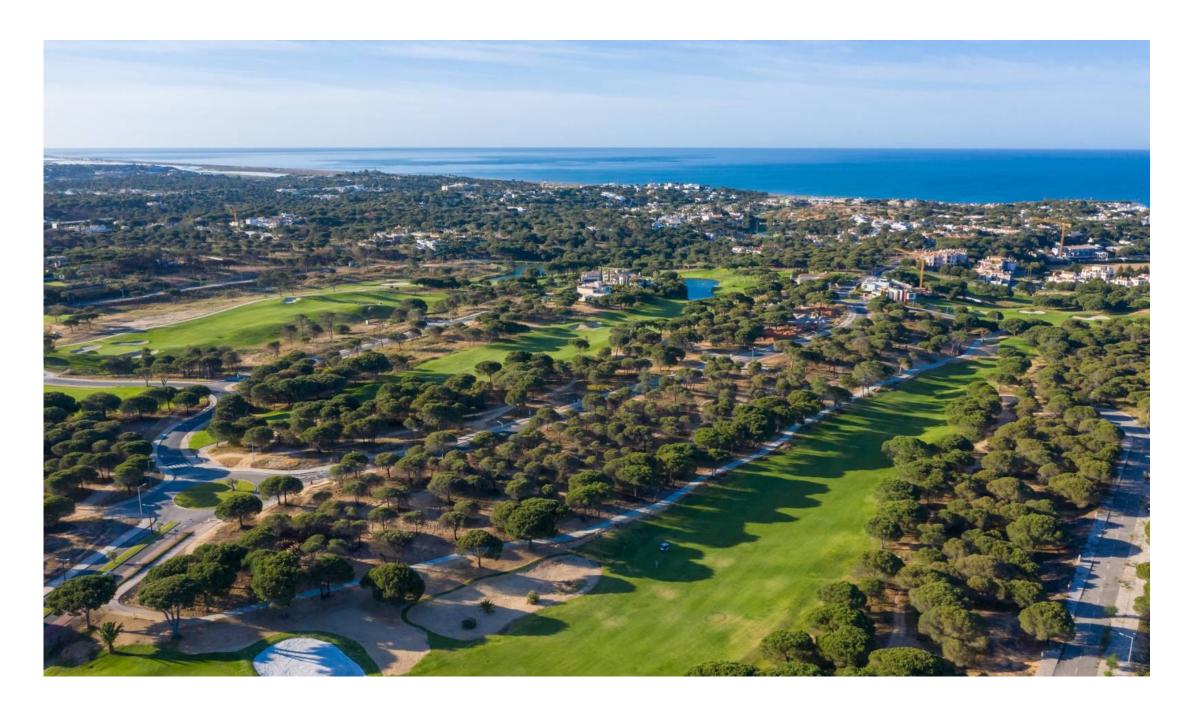

## PLOT IN UNIQUE LOCATION

An opportunity to acquire a plot of land in a unique, calm and quiet location within the Vale do Lobo resort. Vale Real development is in a spoiled location along the 6th fairway of the Royal golf course offering privacy yet still within a short distance from all the amenities the resort has to offer. The potential build area is 442m2 plus basement.

Only a short distance to the beach, tennis academy and the bustling life of the Praça, this exclusive plot with a build area of 441m2 plus basement, is a great opportunity to build your home in the sun.