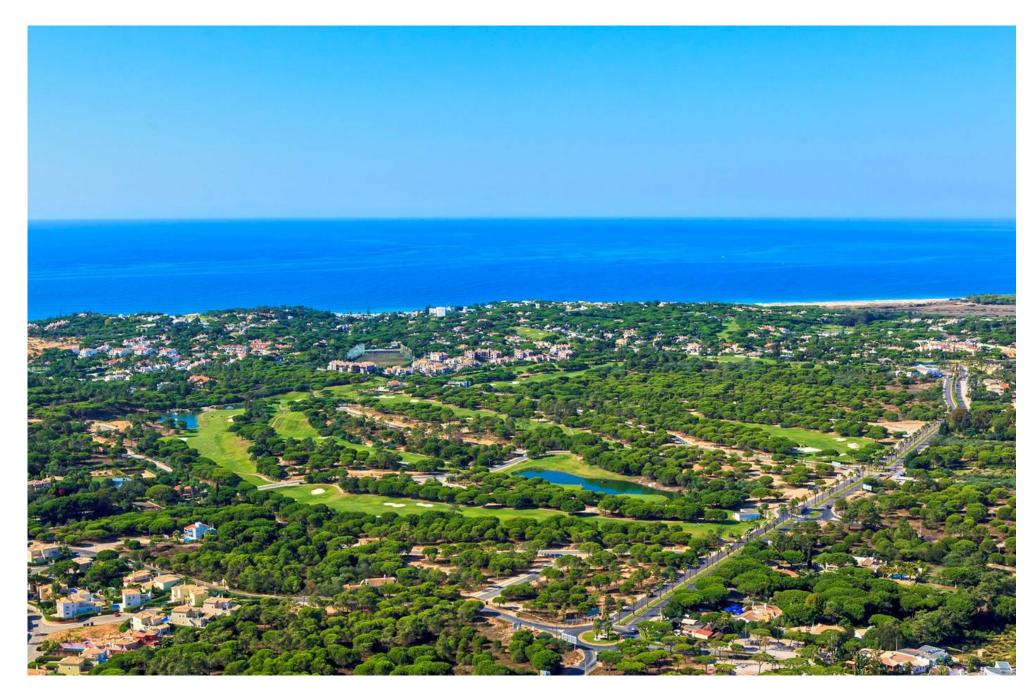

## PLOT IN UNIQUE LOCATION

An opportunity to acquire a plot of land in a unique, calm and quiet location within the Vale do Lobo resort. Vale Real development is in a spoiled location along the 6th fairway of the Royal golf course offering privacy yet still within a short distance from all the amenities the resort has to offer. The potential build area is 442m2 plus basement.

Only a short distance to the beach, tennis academy and the bustling life of the Praça, this exclusive plot with a build area of 441m2 plus basement, is a great opportunity to build your home in the sun.