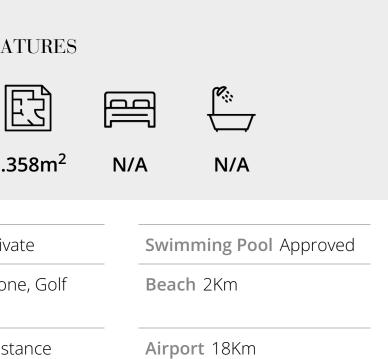

## REF 3825 FACTS & FEATURES

441m<sup>2</sup> 1.358m<sup>2</sup>

Ownership: Private

Views Green Zone, Golf Course

Golf Walking Distance

IMPORTANT NOTICE: These details are guidelines only. They do not form part of any contact and may change at any time without prior notice.