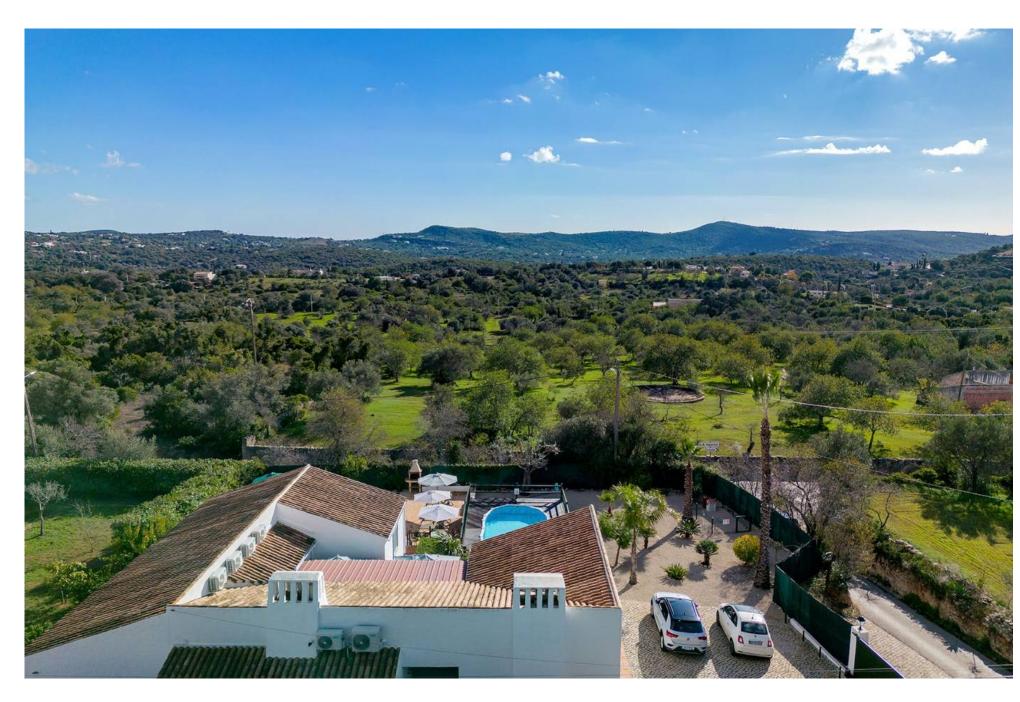

The exterior has a mix of manicured garden with mature trees and flower beds and lower maintenance garden on different levels creating various areas of relaxation/entertainment. The villa has central heating and AC units throughout, preinstallation for solar panels and photovoltaic panels, is completely walled and gated with a carport and parking area. Additionally, there is a project for an extension of the villa creating 2 extra bedroom suites and a concrete swimming pool.