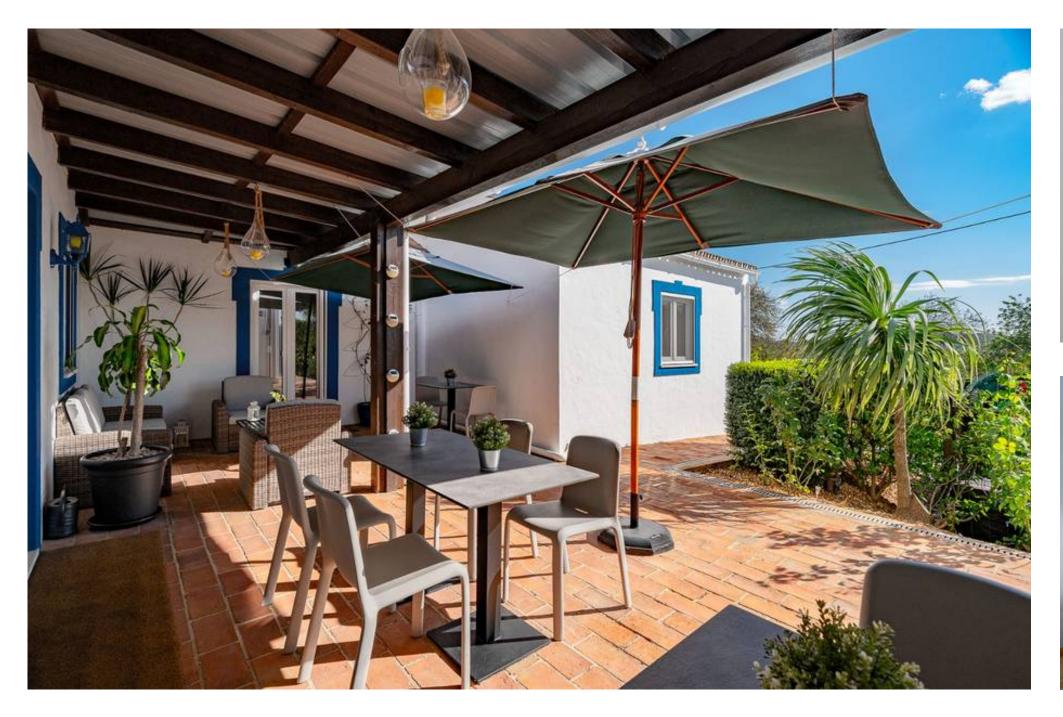

The kitchen is equipped to accommodate rental stays and includes a glass washer, wine cooler and has pre-installation for an ice machine. These living areas provide access to the inviting covered terrace looking out towards the pre-fab swimming pool surrounded by decking. Next to the kitchen is a fitted storage room and a separate shower room. The 3 bedrooms are ensuite including the main bedroom featuring a walk-in closet/office area which could potentially be used as the 4th bedroom.

The exterior has a mix of manicured garden with mature trees and flower beds and lower maintenance garden on different levels creating various areas of relaxation/entertainment. The villa has central heating and AC units throughout, preinstallation for solar panels and photovoltaic panels, is completely walled and gated with a carport and parking area. Additionally, there is a project for an extension of the villa creating 2 extra bedroom suites and a concrete swimming pool.