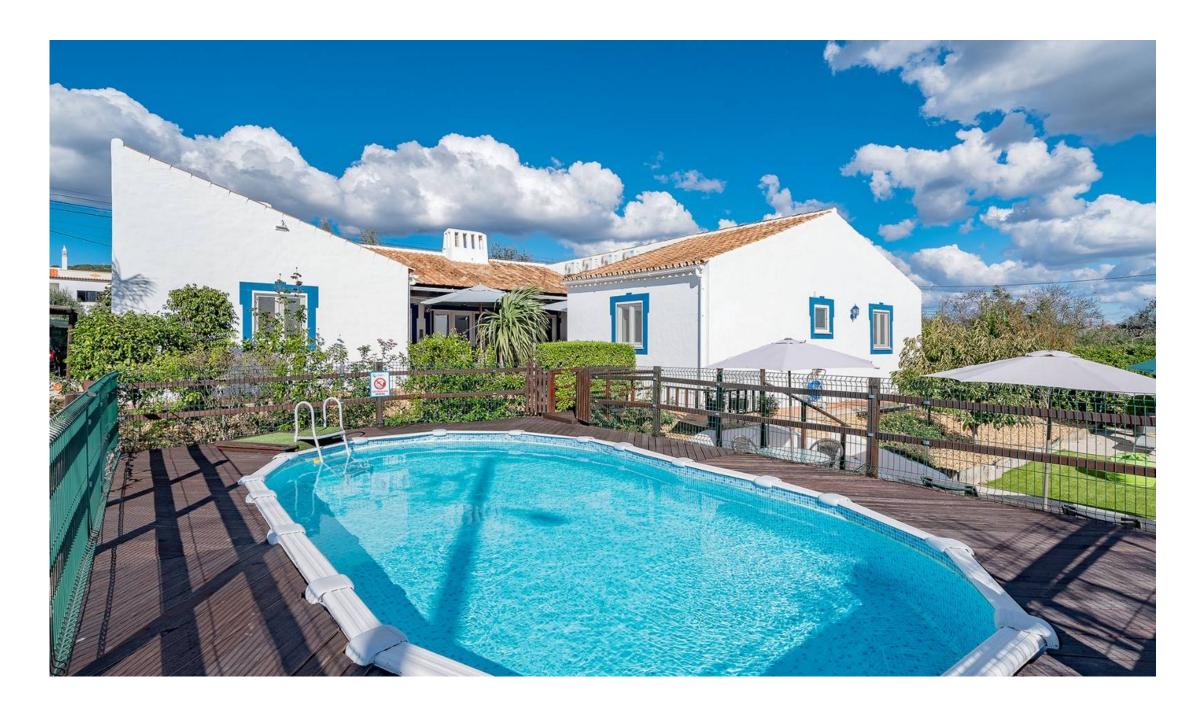

## A TRADITIONAL VILLA

A 3+1 bedroom, traditional villa situated in the Loulé countryside, only a short drive from the main town. This recently renovated property includes typical Portuguese characteristics such as the terracotta flooring and wooden shutters adding a lot of charm to the villa. All on one level, the property comprises an open plan lounge/dining area with a wood burner and a spacious fully fitted and equipped kitchen with laundry area and access to the rear patio.

The kitchen is equipped to accommodate rental stays and includes a glass washer, wine cooler and has pre-installation for an ice machine. These living areas provide access to the inviting covered terrace looking out towards the pre-fab swimming pool surrounded by decking. Next to the kitchen is a fitted storage room and a separate shower room. The 3 bedrooms are ensuite including the main bedroom featuring a walk-in closet/office area which could potentially be used as the 4th bedroom.

The exterior has a mix of manicured garden with mature trees and flower beds and lower maintenance garden on different levels creating various areas of relaxation/entertainment. The villa has central heating and AC units throughout, preinstallation for solar panels and photovoltaic panels, is completely walled and gated with a carport and parking area. Additionally, there is a project for an extension of the villa creating 2 extra bedroom suites and a concrete swimming pool.