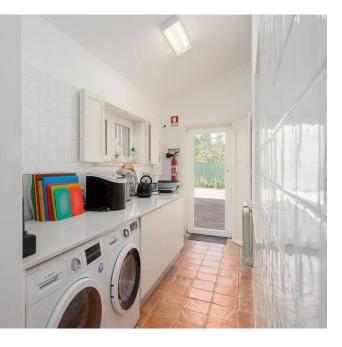

## A TRADITIONAL VILLA

A 3+1 bedroom, traditional villa situated in the Loulé countryside, only a short drive from the main town. This recently renovated property includes typical Portuguese characteristics such as the terracotta flooring and wooden shutters adding a lot of charm to the villa. All on one level, the property comprises an open plan lounge/dining area with a wood burner and a spacious fully fitted and equipped kitchen with laundry area and access to the rear patio.

The kitchen is equipped to accommodate rental stays and includes a glass washer, wine cooler and has pre-installation for an ice machine. These living areas provide access to the inviting covered terrace looking out towards the pre-fab swimming pool surrounded by decking. Next to the kitchen is a fitted storage room and a separate shower room. The 3 bedrooms are ensuite including the main bedroom featuring a walk-in closet/office area which could potentially be used as the 4th bedroom.