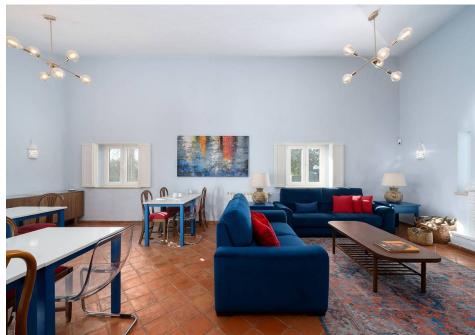

## A TRADITIONAL VILLA

A 3+1 bedroom, traditional villa situated in the Loulé countryside, only a short drive from the main town. This recently renovated property includes typical Portuguese characteristics such as the terracotta flooring and wooden shutters adding a lot of charm to the villa. All on one level, the property comprises an open plan lounge/dining area with a wood burner and a spacious fully fitted and equipped kitchen with laundry area and access to the rear patio.