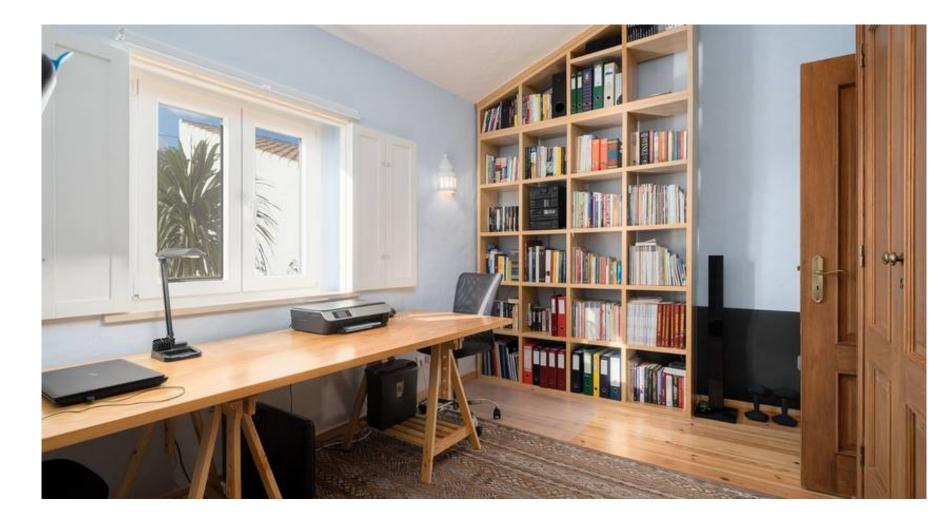

The kitchen is equipped to accommodate rental stays and includes a glass washer, wine cooler and has pre-installation for an ice machine. These living areas provide access to the inviting covered terrace looking out towards the pre-fab swimming pool surrounded by decking. Next to the kitchen is a fitted storage room and a separate shower room. The 3 bedrooms are ensuite including the main bedroom featuring a walk-in closet/office area which could potentially be used as the 4th bedroom.