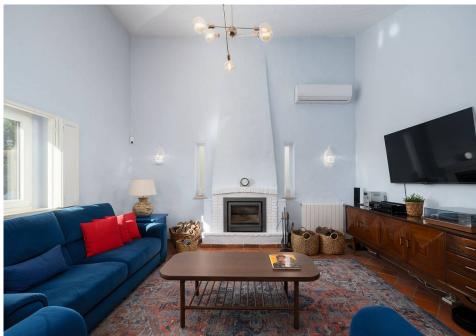

## A TRADITIONAL VILLA

A 3+1 bedroom, traditional villa situated in the Loulé countryside, only a short drive from the main town. This recently renovated property includes typical Portuguese characteristics such as the terracotta flooring and wooden shutters adding a lot of charm to the villa. All on one level, the property comprises an open plan lounge/dining area with a wood burner and a spacious fully fitted and equipped kitchen with laundry area and access to the rear patio.