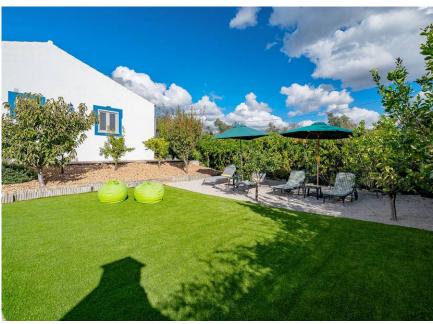

The exterior has a mix of manicured garden with mature trees and flower beds and lower maintenance garden on different levels creating various areas of relaxation/entertainment. The villa has central heating and AC units throughout, preinstallation for solar panels and photovoltaic panels, is completely walled and gated with a carport and parking area. Additionally, there is a project for an extension of the villa creating 2 extra bedroom suites and a concrete swimming pool.