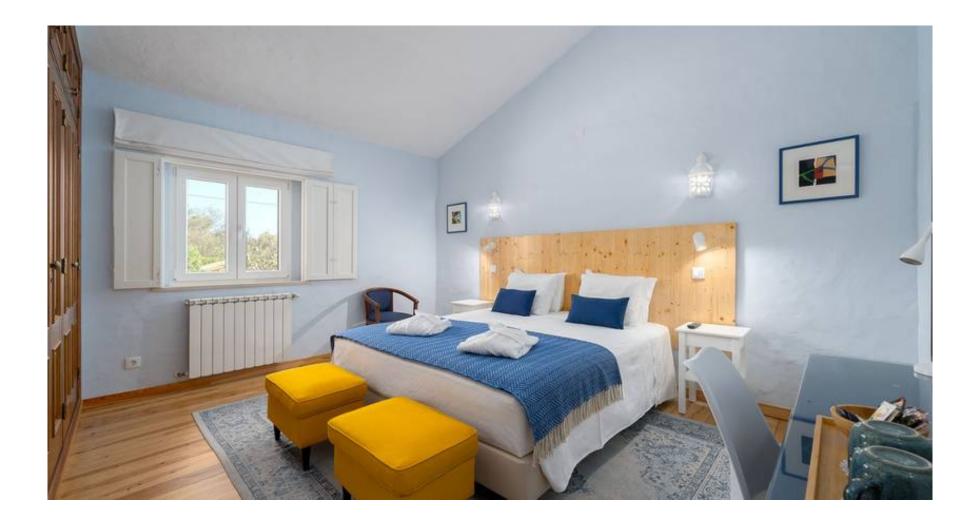

## A TRADITIONAL VILLA

A 3+1 bedroom, traditional villa situated in the Loulé countryside, only a short drive from the main town. This recently renovated property includes typical Portuguese characteristics such as the terracotta flooring and wooden shutters adding a lot of charm to the villa. All on one level, the property comprises an open plan lounge/dining area with a wood burner and a spacious fully fitted and equipped kitchen with laundry area and access to the rear patio.

The kitchen is equipped to accommodate rental stays and includes a glass washer, wine cooler and has pre-installation for an ice machine. These living areas provide access to the inviting covered terrace looking out towards the pre-fab swimming pool surrounded by decking. Next to the kitchen is a fitted storage room and a separate shower room. The 3 bedrooms are ensuite including the main bedroom featuring a walk-in closet/office area which could potentially be used as the 4th bedroom.