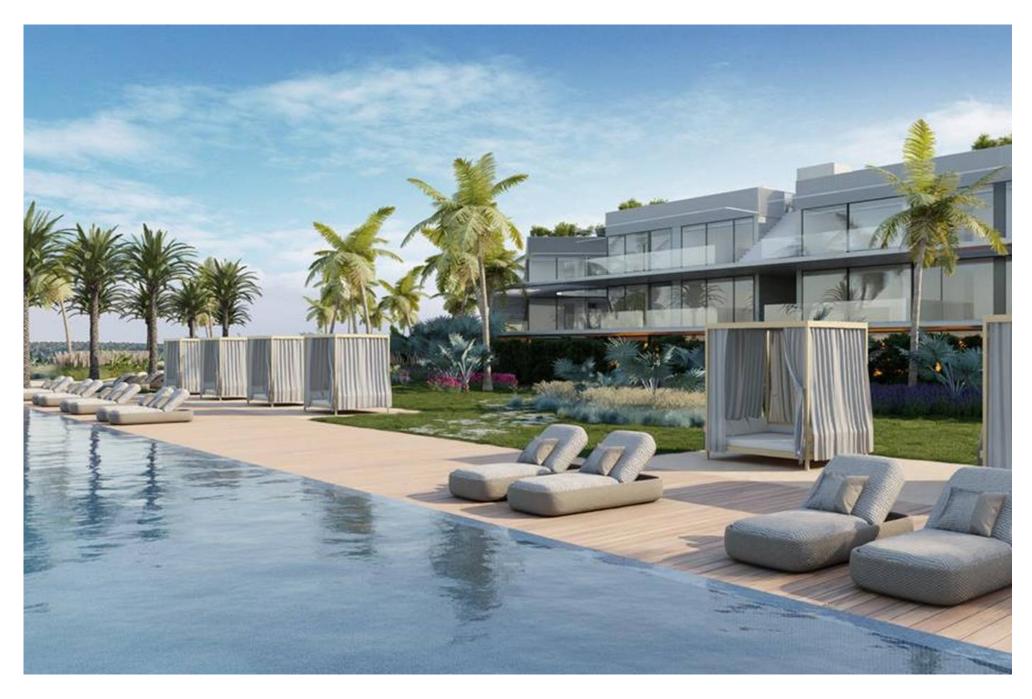

There are three blocks with stunning views of the sea, lake and golf courses facing south and west. The spacious apartments will offer today's modern comforts with open plan living areas, Siemens or Miele equipped kitchens, bathrooms with Corian worktops, minimalist floor to ceiling windows, and of course accommodating the outdoor living with large balconies with lounging and dining area. The Creek will offer various amenities such as communal pools, paddle courts, mini golf, sauna, gym and concierge services.

The apartment prices vary between €1.700.000 to €2.700.000 (furniture included). An opportunity to acquire an easy maintenance luxury property in a beautiful location. Completion due Q3, 2024.

Ownership: Private Garden Fire Pit, Communal, Private Swimming Pool Infinity, **Garage** Communal Communal, Private **Heating** Under-floor Air Conditioning Ducted (Electric) TV System Cable Fireplace Yes Furnished Included **Extras** Home Automation System, Video Entry, Solar Panels, Electric Shutters Features Gym, Sauna, Views Distant Sea, Frontline Putting Green, Paddel Court Golf