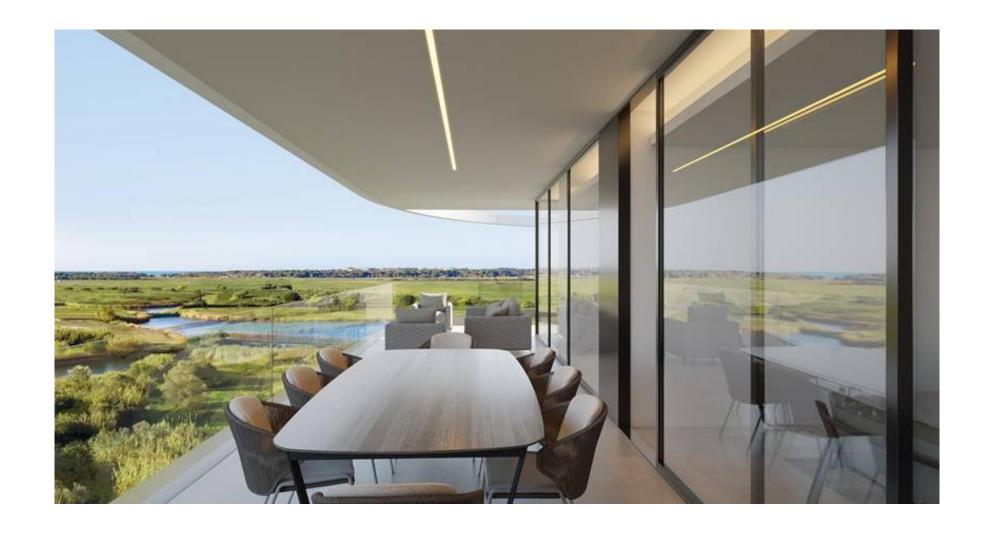

There are three blocks with stunning views of the sea, lake and golf courses facing south and west. The spacious apartments will offer today's modern comforts with open plan living areas, Siemens or Miele equipped kitchens, bathrooms with Corian worktops, minimalist floor to ceiling windows, and of course accommodating the outdoor living with large balconies with lounging and dining area. The Creek will offer various amenities such as communal pools, paddle courts, mini golf, sauna, gym and concierge services.