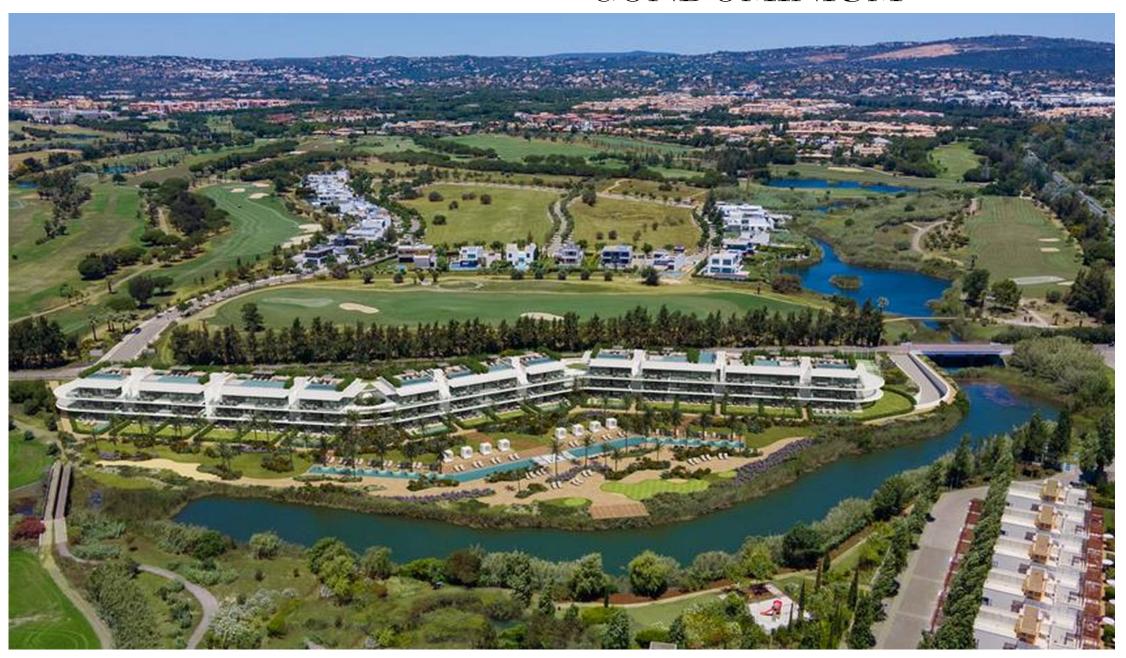

## BRAND NEW CONTEMPORARY CONDOMINIUM

A brand new contemporary and private development situated in the Vilamoura resort, surrounded by the golf courses of the area, overlooking the lush gardens and its name sake, The Creek. The condominium is a unique project comprising 45 luxury two, three and four bedroom apartments designed by the renowned architect Vasco Vieira. The apartments are built with quality materials and finishings.

There are three blocks with stunning views of the sea, lake and golf courses facing south and west. The spacious apartments will offer today's modern comforts with open plan living areas, Siemens or Miele equipped kitchens, bathrooms with Corian worktops, minimalist floor to ceiling windows, and of course accommodating the outdoor living with large balconies with lounging and dining area. The Creek will offer various amenities such as communal pools, paddle courts, mini golf, sauna, gym and concierge services.