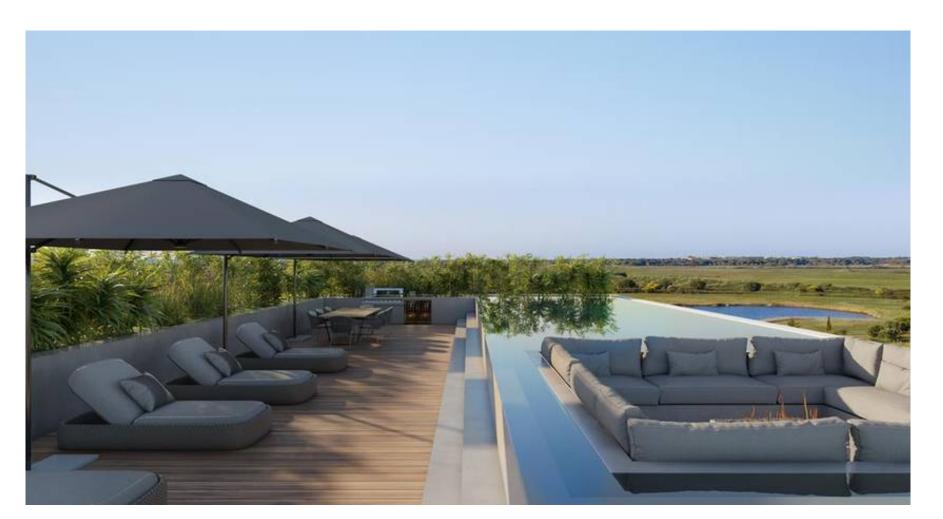

There are three blocks with stunning views of the sea, lake and golf courses facing south and west. The spacious apartments will offer today's modern comforts with open plan living areas, Siemens or Miele equipped kitchens, bathrooms with Corian worktops, minimalist floor to ceiling windows, and of course accommodating the outdoor living with large balconies with lounging and dining area. The Creek will offer various amenities such as communal pools, paddle courts, mini golf, sauna, gym and concierge services.

The apartment prices vary between €1.700.000 to €2.700.000 (furniture included). An opportunity to acquire an easy maintenance luxury property in a beautiful location. Completion due Q3, 2024.

Ownership: Private Garden Fire Pit, Communal, Private Swimming Pool Infinity, **Garage** Communal Communal, Private **Heating** Under-floor Air Conditioning Ducted (Electric) TV System Cable Fireplace Yes Furnished Included **Extras** Home Automation System, Video Entry, Solar Panels, Electric Shutters Features Gym, Sauna, Views Distant Sea, Frontline Putting Green, Paddel Court Golf